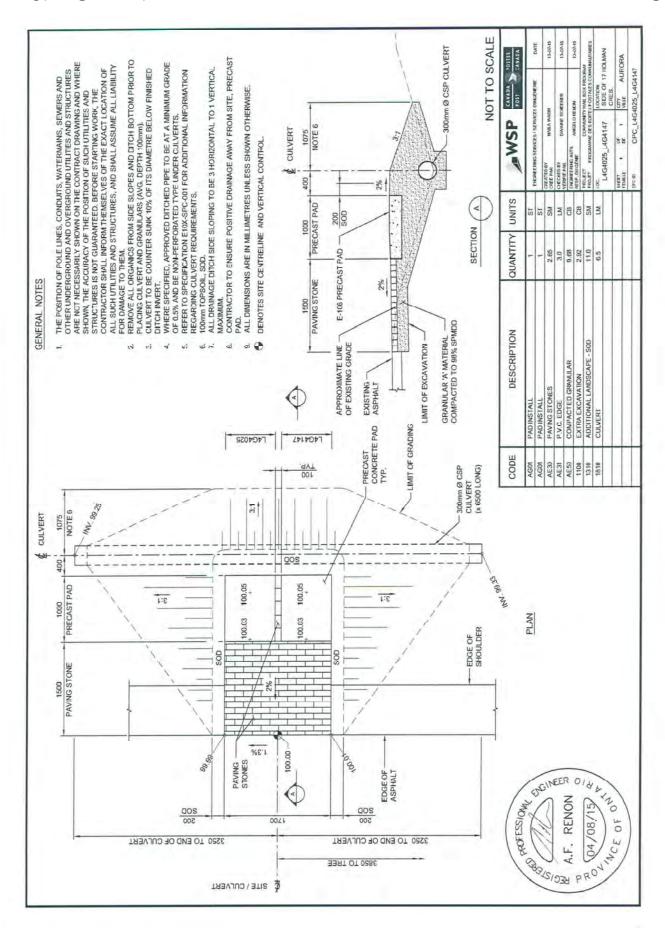

#### **COMMENTS**

On August 6, 2015, a contractor for Canada Post submitted a permit application to construct community mailboxes across various locations in Aurora. The total number of locations applied for in the permit totalled 142, but it is understood from Canada Post that 179 locations will eventually contain new community mailboxes. This is an increase over the originally proposed 127 new community mailbox locations in Aurora. The remaining locations will be addressed separately, as various issues are addressed by Canada Post.

- 3 -

Report No. LLS15-051

conversion program. For 179 locations, this amount totals \$8,950.00.

While this amount is below the current minimum permit fee of \$128.00, and Canada Post is not willing to provide securities for its works on Town property, the contractor for Canada Post has fulfilled the other material requirements of the permit process under the By-law. Given the state of the law in this jurisdictional matter between Canada Post and municipalities, Town staff are prepared to recommend acceptance of Canada Post's offer and willingness to generally abide by the permit process.

#### FINANCIAL IMPLICATIONS

The suggested payment of \$50.00 per location for 179 proposed locations equals a total payment of \$8,950.00 towards the Town's administrative costs associated with the permit review.