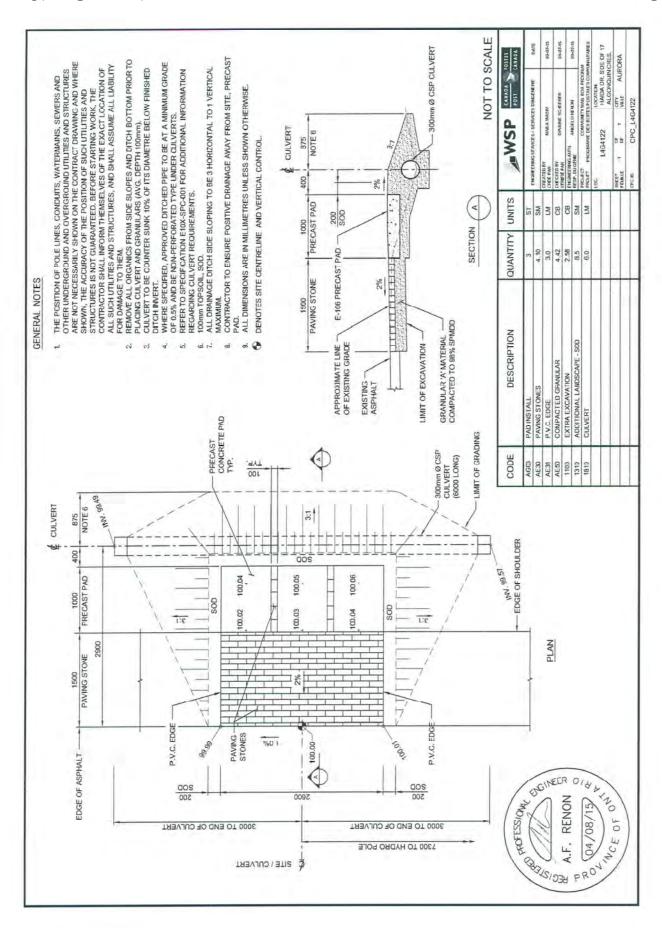

#### **COMMENTS**

On August 6, 2015, a contractor for Canada Post submitted a permit application to construct community mailboxes across various locations in Aurora. The total number of locations applied for in the permit totalled 142, but it is understood from Canada Post that 179 locations will eventually contain new community mailboxes. This is an increase over the originally proposed 127 new community mailbox locations in Aurora. The remaining locations will be addressed separately, as various issues are addressed by Canada Post.

- 3 -

Report No. LLS15-051

conversion program. For 179 locations, this amount totals \$8,950.00.

While this amount is below the current minimum permit fee of \$128.00, and Canada Post is not willing to provide securities for its works on Town property, the contractor for Canada Post has fulfilled the other material requirements of the permit process under the By-law. Given the state of the law in this jurisdictional matter between Canada Post and municipalities, Town staff are prepared to recommend acceptance of Canada Post's offer and willingness to generally abide by the permit process.

#### FINANCIAL IMPLICATIONS

The suggested payment of \$50.00 per location for 179 proposed locations equals a total payment of \$8,950.00 towards the Town's administrative costs associated with the permit review.