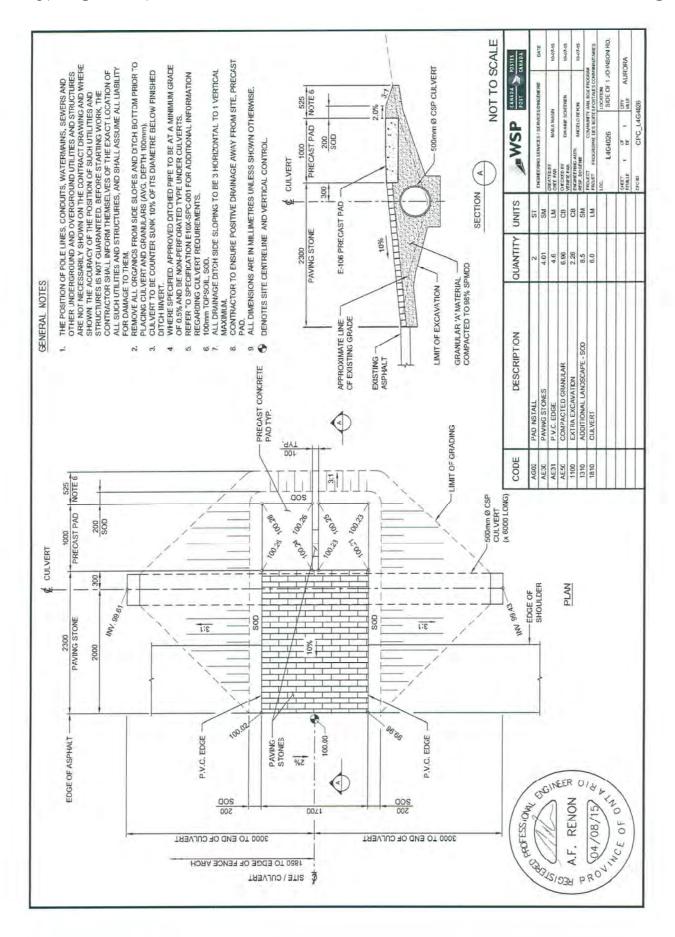

#### **COMMENTS**

On August 6, 2015, a contractor for Canada Post submitted a permit application to construct community mailboxes across various locations in Aurora. The total number of locations applied for in the permit totalled 142, but it is understood from Canada Post that 179 locations will eventually contain new community mailboxes. This is an increase over the originally proposed 127 new community mailbox locations in Aurora. The remaining locations will be addressed separately, as various issues are addressed by Canada Post.

- 3 -

Report No. LLS15-051

conversion program. For 179 locations, this amount totals \$8,950.00.

While this amount is below the current minimum permit fee of \$128.00, and Canada Post is not willing to provide securities for its works on Town property, the contractor for Canada Post has fulfilled the other material requirements of the permit process under the By-law. Given the state of the law in this jurisdictional matter between Canada Post and municipalities, Town staff are prepared to recommend acceptance of Canada Post's offer and willingness to generally abide by the permit process.

#### FINANCIAL IMPLICATIONS

The suggested payment of \$50.00 per location for 179 proposed locations equals a total payment of \$8,950.00 towards the Town's administrative costs associated with the permit review.