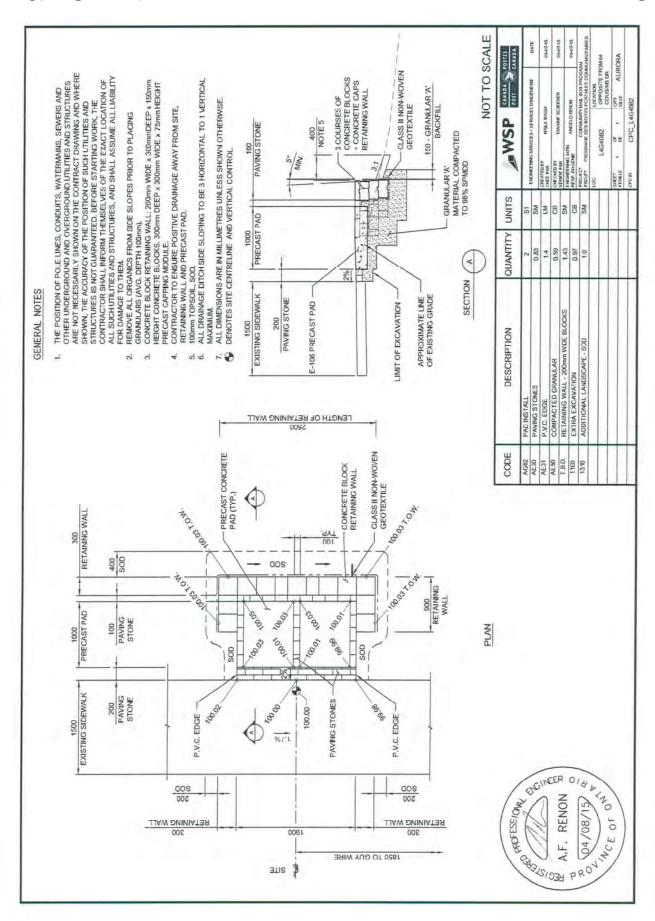

#### **COMMENTS**

On August 6, 2015, a contractor for Canada Post submitted a permit application to construct community mailboxes across various locations in Aurora. The total number of locations applied for in the permit totalled 142, but it is understood from Canada Post that 179 locations will eventually contain new community mailboxes. This is an increase over the originally proposed 127 new community mailbox locations in Aurora. The remaining locations will be addressed separately, as various issues are addressed by Canada Post.

- 3 -

Report No. LLS15-051

conversion program. For 179 locations, this amount totals \$8,950.00.

While this amount is below the current minimum permit fee of \$128.00, and Canada Post is not willing to provide securities for its works on Town property, the contractor for Canada Post has fulfilled the other material requirements of the permit process under the By-law. Given the state of the law in this jurisdictional matter between Canada Post and municipalities, Town staff are prepared to recommend acceptance of Canada Post's offer and willingness to generally abide by the permit process.

#### FINANCIAL IMPLICATIONS

The suggested payment of \$50.00 per location for 179 proposed locations equals a total payment of \$8,950.00 towards the Town's administrative costs associated with the permit review.