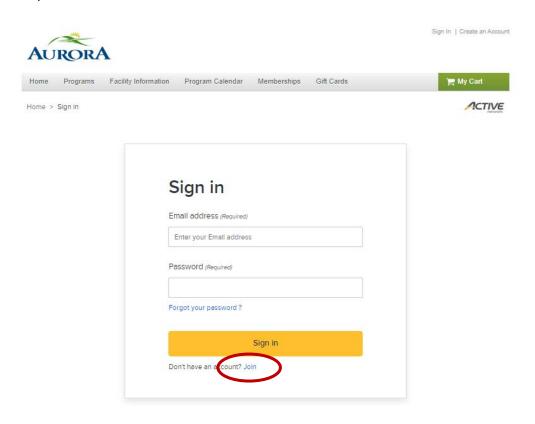

## **Create an Account on E-Play**

- 1. Start by accessing our registration site: www.aurora.ca/eplay
- 2. Click 'Register Online' which will open another page.
- 3. Click 'Sign In/Up'.

4. If you do not have an existing account, click 'Join' (located under the yellow signin button).