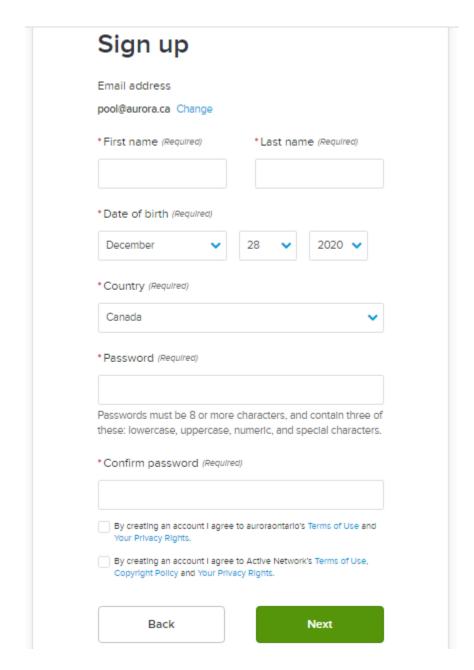

5. Enter your email address and click 'Next'.

- 6. Provide your account information. All required fields are denoted by a red asterisk (\*). Create a secure password you will be able to remember.
- 7. You must check off the boxes to agree to the terms of use, copyright policy and your privacy rights to create an account.
- 8. Once this page is filled out, click 'Next'.