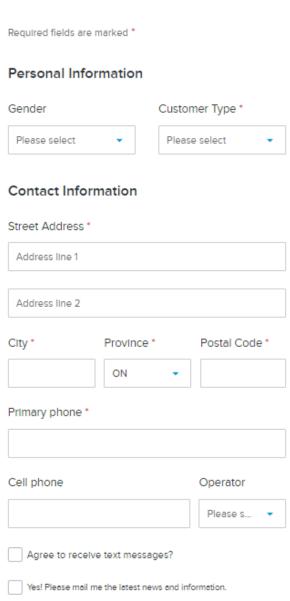

9. Fill in your personal and contact information. Required fields are denoted by a red asterisk (\*).