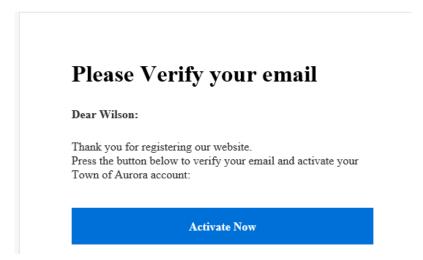

14. Go into the email you provided when signing up and click on the 'Activate Now' button.

15. This will prompt you to sign in to your E-Play account.

16. You are now ready to register for Town of Aurora programs. Please visit – <u>"How to Register Online" –</u> for more information.