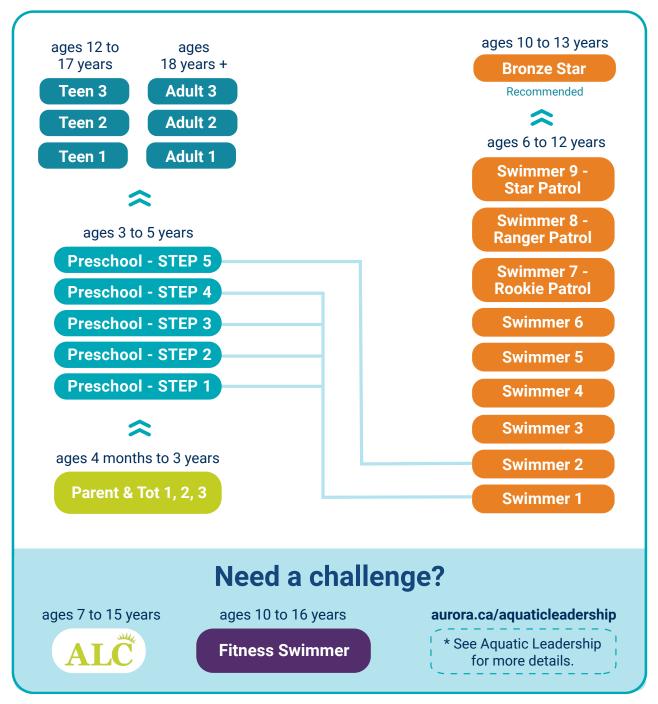

# Town of Aurora LEARN TO SWIM PROGRAM STRUCTURE

#### **PARENT & TOT 1**

#### **PARENT & TOT 2**

#### **PARENT & TOT 3**

#### **PRESCHOOL PREP**

#### PRESCHOOL - STEP 1

#### PRESCHOOL - STEP 2

#### PRESCHOOL - STEP 3

#### PRESCHOOL - STEP 4

#### PRESCHOOL - STEP 5

#### **SWIMMER 1**

#### **SWIMMER 2**

#### **SWIMMER 3**

#### **SWIMMER 4**

#### **SWIMMER 5**

#### **SWIMMER 6**

#### SWIMMER 7 - ROOKIE PATROL

#### **SWIMMER 8 - RANGER PATROL**

#### **SWIMMER 9 - STAR PATROL**

#### **SWIMMER 10 - BRONZE STAR**

#### TEEN 1

#### TEEN 2

#### TEEN 3

#### ADULT 1

#### **ADULT 2**

#### **ADULT 3**

#### **FITNESS SWIMMER**