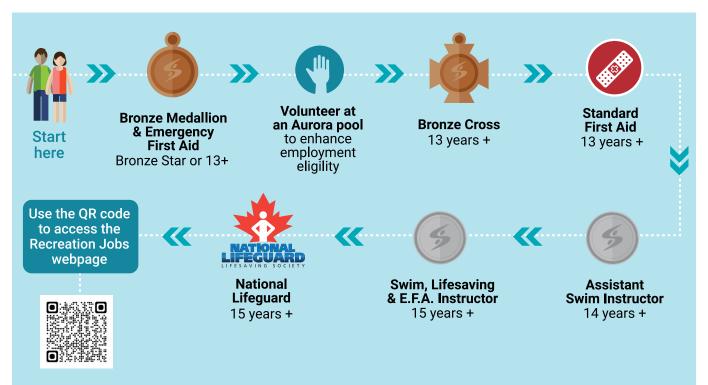

#### **AURORA LIFESAVING CLUB**

Age: Blue – 8 to 11 years Green – 12 to 13 years Teal – 14 to 15 years

The Aurora Lifesaving Club (ALC) is a Town based lifesaving club that engages youth in physical activity and participation in lifesaving sport. This club-based program focuses on keeping youth active in the community and building a sense of belonging while learning lifesaving sport skills. ALC members will develop lifesaving skills and engage in active living through participation in regional and provincial competitions. The perfect youth training program for future lifeguards.

#### Benefits of Joining the ALC

- Develop increasingly complex skills in swimming, including stroke correction, endurance and speed.
- Promotes overall physical fitness.

Prerequisite: Swimmer 4

Location: SARC - SPRING - Blue (8 to 11 years)