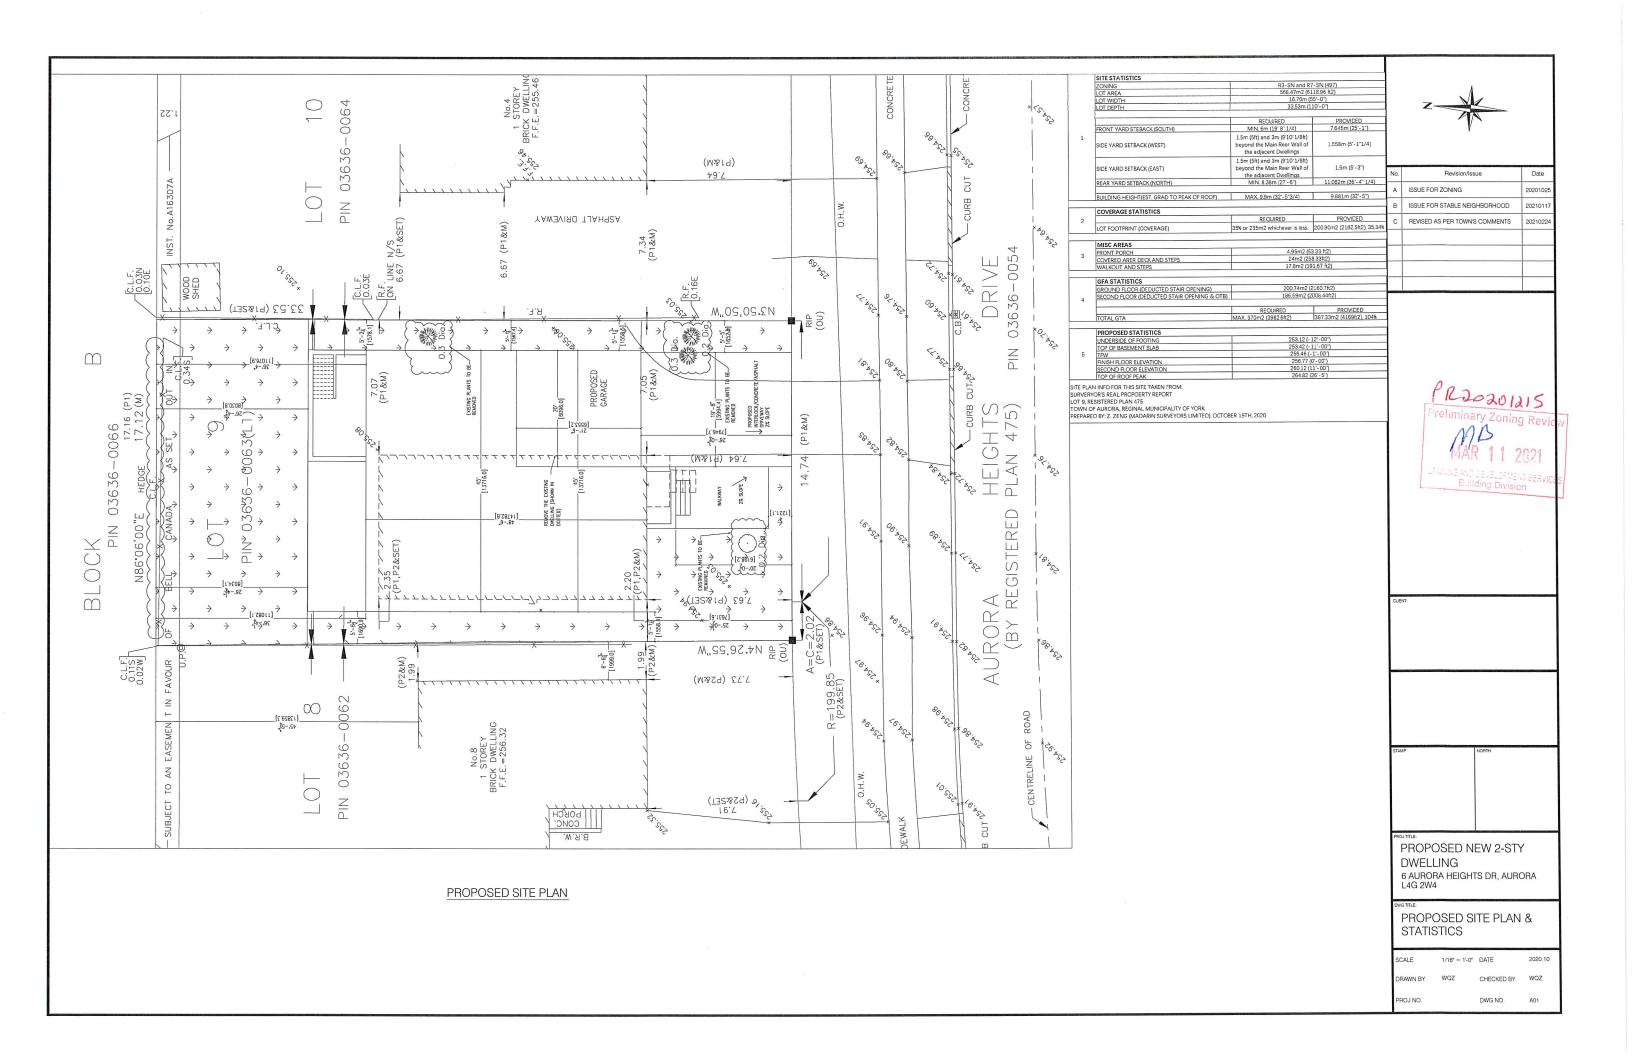

A Minor Variance Application has been submitted to facilitate the **PURPOSE**:

development of a two-storey detached dwelling.

BY-LAW REQUIREMENT:

- 1) Section 24.497.3.2 of the Zoning By-law requires a minimum interior side yard setback of 3.0 metres beyond the main rear wall of the adjacent dwelling;
- 2) Section 24.497.3.2 of the Zoning By-law requires a minimum interior side yard setback of 3.0 metres beyond the main rear wall of the adjacent dwelling;
- 3) Section 24.497.3.3 of the Zoning By-law permits a maximum lot coverage of 35.0%; and
- 4) Section 24.497.3.3 of the Zoning By-law permits a maximum gross floor area of 370.0 square metres.

#### PROPOSAL:

- a) The applicant is proposing a two-storey detached dwelling, which is 1.5 metres to the interior side property line;
- The applicant is proposing a two-storey detached dwelling, which is 1.6 metres to the interior side property line;
- c) The applicant is proposing a two-storey detached dwelling with a lot coverage of 35.4%; and
- d) The applicant is proposing a two-storey detached dwelling with a gross floor area of 387.4 square metres.

A Location Map and Site Plan illustrating the request are attached. This Application will be heard by the Committee of Adjustment on the Date and Time shown below.

DATE: April 8, 2021

TIME: 7:00 p.m.

**LOCATION:** Electronic Meeting

#### **ATTACHMENTS**

Attachment 1 - Location Map

Attachment 2 – Site Plan

Attachment 3 - Request for Decision

Agenda packages will be available prior to the Hearing at:

https://www.aurora.ca/agendas

PROPOSED EAST ELEVATION