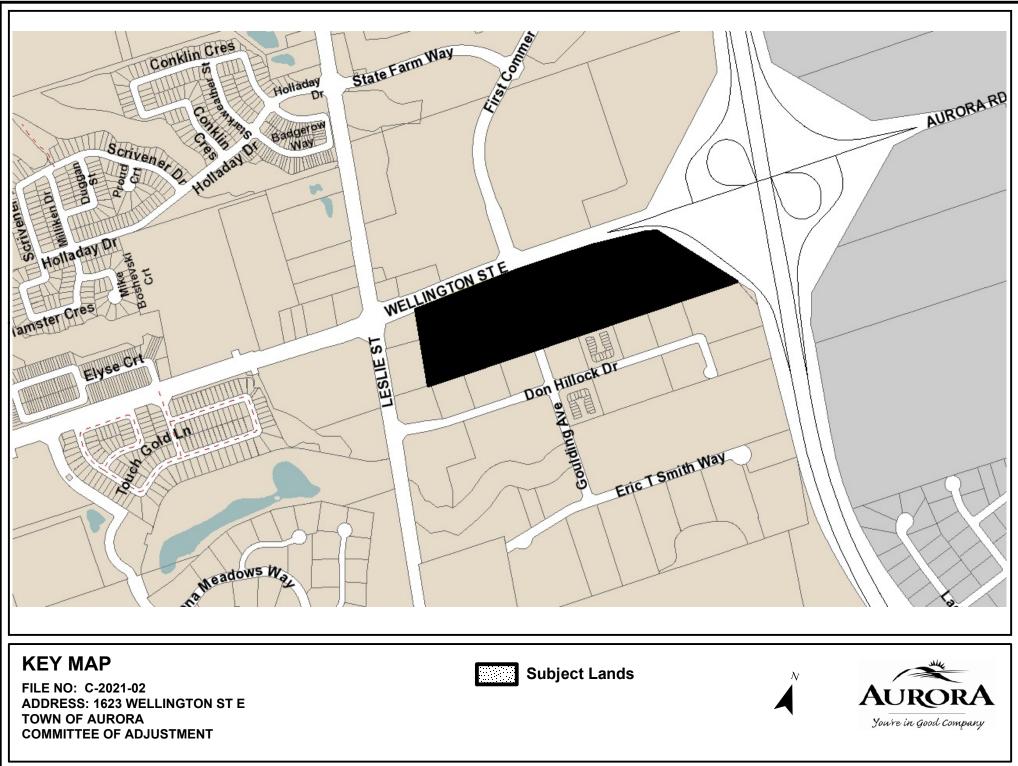

A Location Map and Site Plan illustrating the request are attached. This Application will be heard by the Committee of Adjustment on the Date and Time shown below.

| DATE:     | February 11, 2021                                                                                                              |
|-----------|--------------------------------------------------------------------------------------------------------------------------------|
| TIME:     | 7:00 p.m.                                                                                                                      |
| LOCATION: | Electronic Meeting<br>(Please visit<br><u>https://www.youtube.com/user/Townofaurora2012</u><br>for live stream of the meeting) |

#### ATTACHMENTS

Attachment 1 – Location Map Attachment 2 – Site Plan Attachment 3 – Request for Decision

#### Agenda packages will be available prior to the Hearing at:

https://www.aurora.ca/agendas

Committee of Adjustment Map created by the Town of Aurora Planning and Development Services Department, February 18, 2020. Base data provided by York Region.