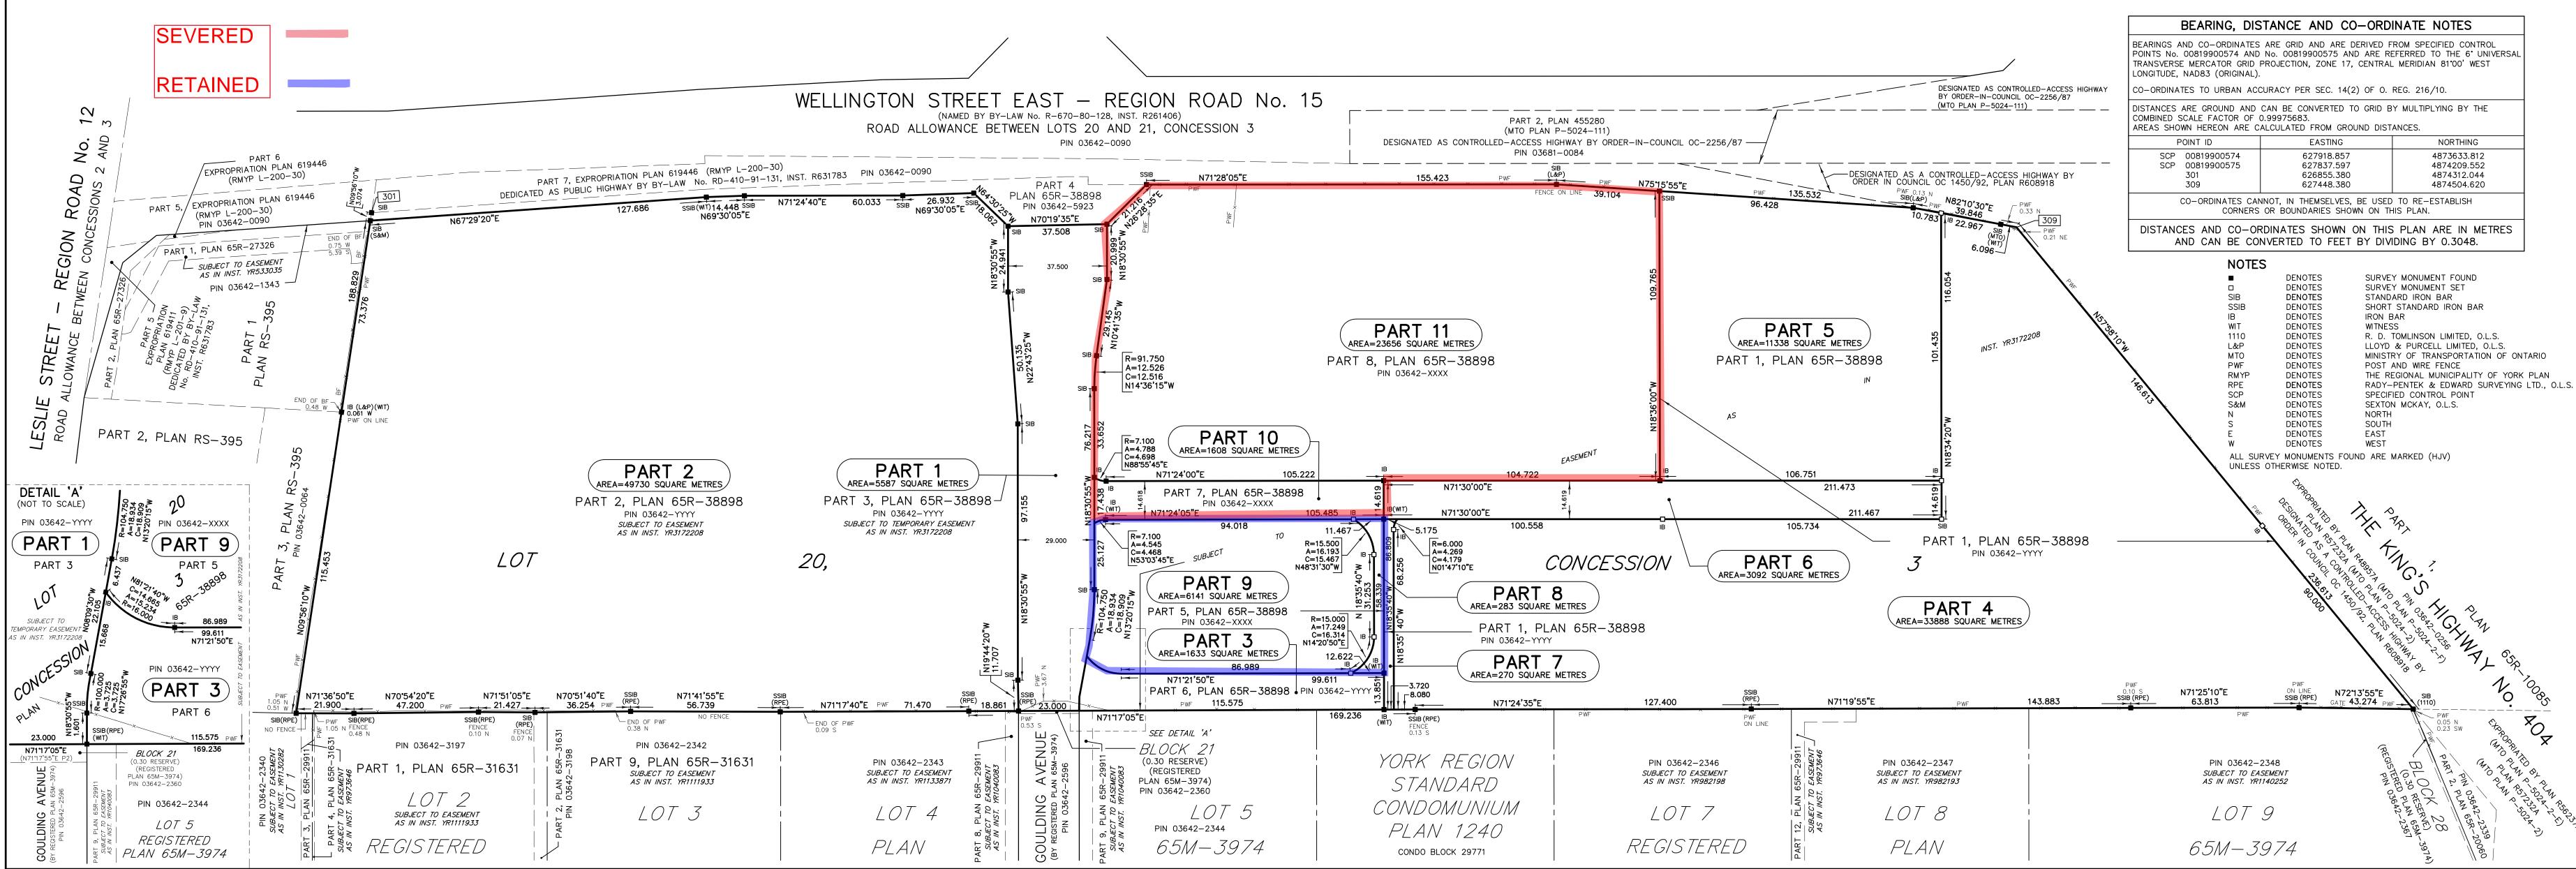

|         | l requir                                                                  | ire this plan to be deposited |      | PLAN 65R-                                                                                           |                        |  |
|---------|---------------------------------------------------------------------------|-------------------------------|------|-----------------------------------------------------------------------------------------------------|------------------------|--|
|         | under the Land Titles Act.                                                |                               | .ct. | RECEIVED AND DEPOSITED                                                                              |                        |  |
|         | Date                                                                      | XX                            |      | Date                                                                                                |                        |  |
|         | THOMAS R. REED<br>ONTARIO LAND SURVEYOR                                   |                               |      | Representative for<br>the Land Registrar for<br>the Land Titles Division of<br>YORK REGION (No. 65) |                        |  |
|         | SCHEDULE                                                                  |                               |      |                                                                                                     |                        |  |
| ł       | PART                                                                      | PART PART OF LOT CONCESSION   |      | ALL OF PIN                                                                                          | AREA (m <sup>2</sup> ) |  |
| Ī       | 1                                                                         |                               |      | 03642-YYYY                                                                                          | 5587                   |  |
| [       | 2                                                                         |                               |      |                                                                                                     | 49730                  |  |
|         | 3                                                                         |                               |      |                                                                                                     | 1633                   |  |
|         | 4                                                                         |                               |      |                                                                                                     | 33888                  |  |
|         |                                                                           | 5<br>6 20 3                   |      |                                                                                                     | 11338                  |  |
| ļ       |                                                                           |                               |      |                                                                                                     | 3092                   |  |
|         | 7                                                                         |                               |      |                                                                                                     | 270                    |  |
| ļ       | 8                                                                         |                               |      | 03642-XXXX                                                                                          | 283                    |  |
| 9<br>10 |                                                                           |                               |      |                                                                                                     | 6141                   |  |
|         |                                                                           |                               |      | 1608                                                                                                |                        |  |
| l       | 11                                                                        |                               |      |                                                                                                     | 23656                  |  |
|         | PART 1 – SUBJECT TO TEMPORARY EASEMENT AS IN INST. YR3172208.             |                               |      |                                                                                                     |                        |  |
| F       | PARTS 2 TO 11 BOTH INCLUSIVE - SUBJECT TO EASEMENT AS IN INST. YR3172208. |                               |      |                                                                                                     |                        |  |

## PLAN OF SURVEY OF PART OF LOT 20 CONCESSION 3 (GEOGRAPHIC TOWNSHIP OF WHITCHURCH) TOWN OF AURORA THE REGIONAL MUNICIPALITY OF YORK

SCALE 1 : 1000

HOLDING JONES VANDERVEEN INC ONTARIO LAND SURVEYORS