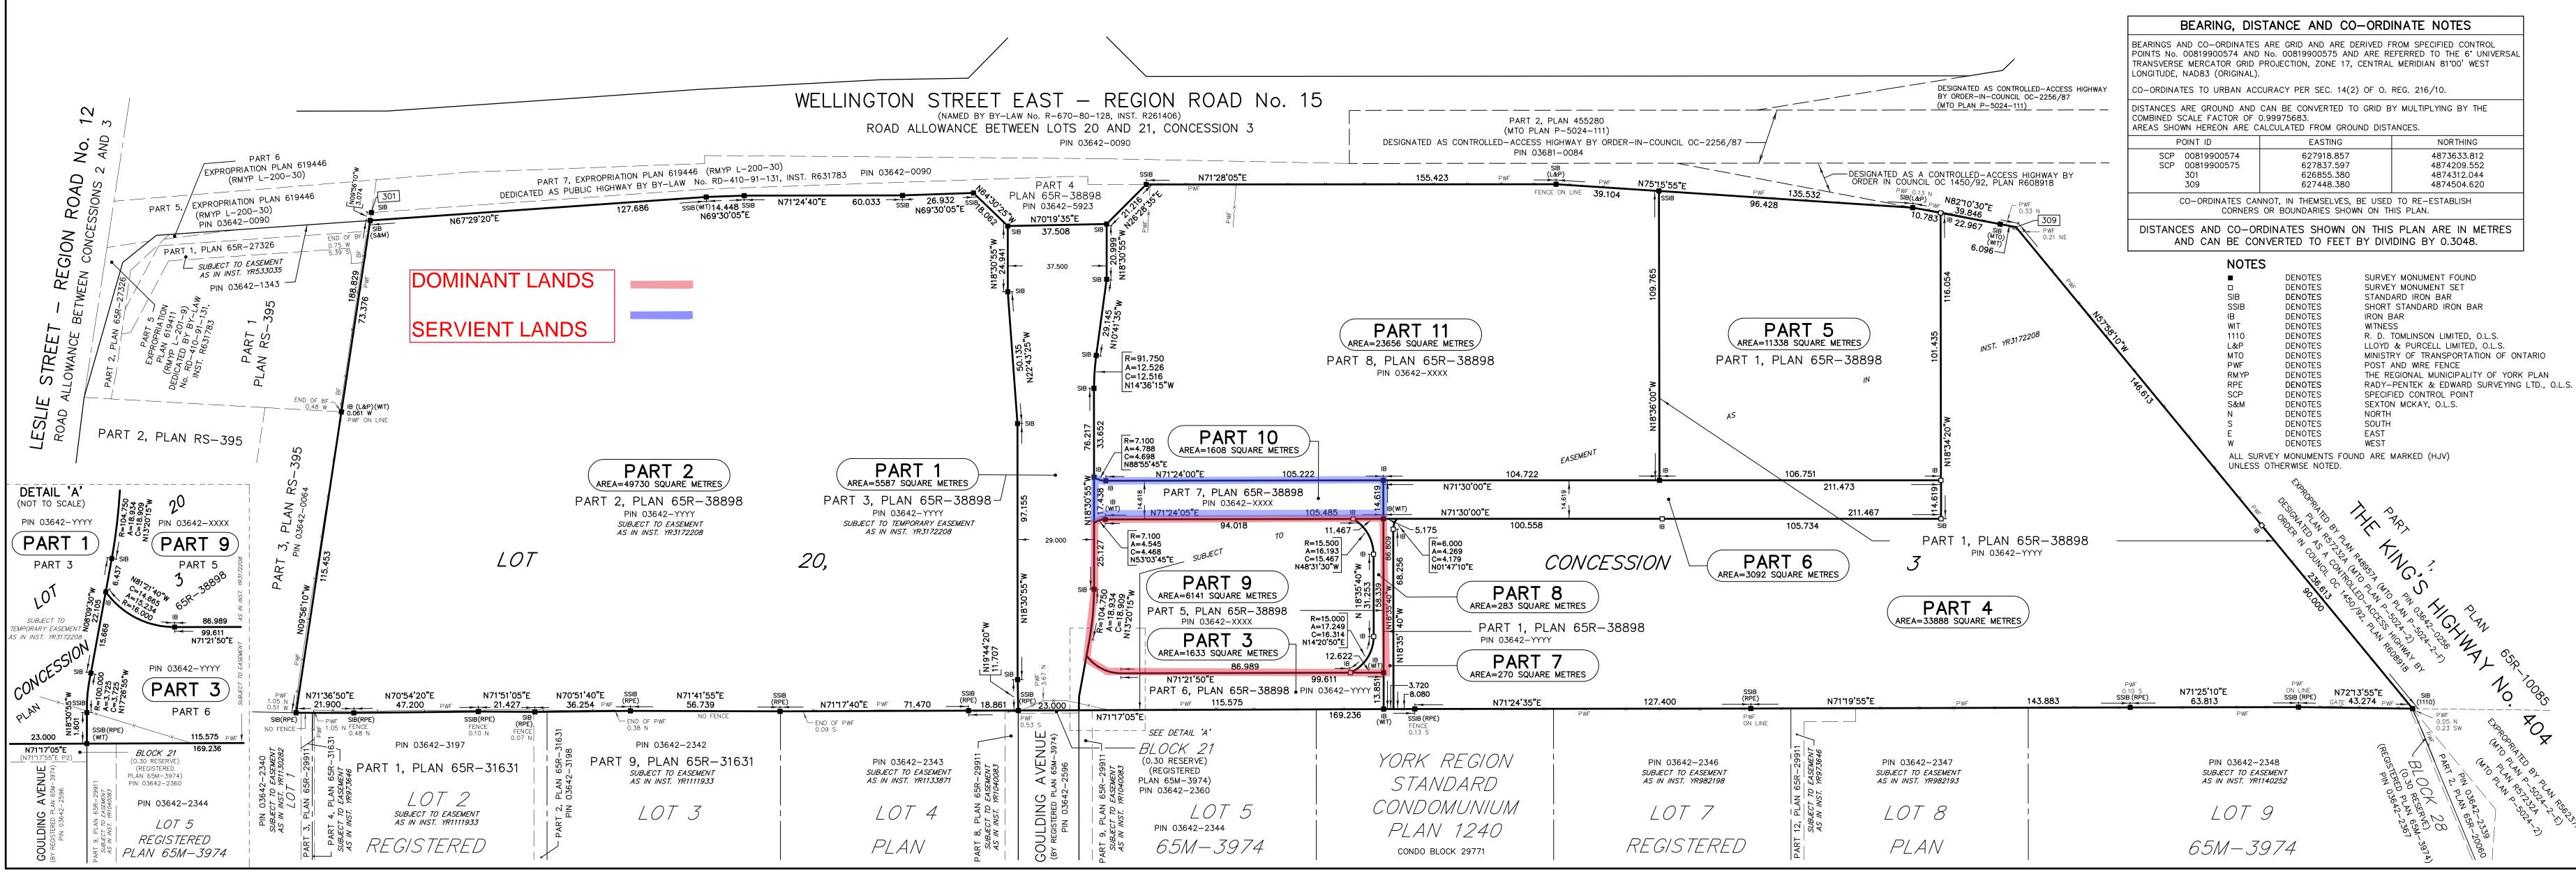

|         | l requir                                                                  | ire this plan to be deposited |      | PLAN 65R-                                                                                           |                        |  |
|---------|---------------------------------------------------------------------------|-------------------------------|------|-----------------------------------------------------------------------------------------------------|------------------------|--|
|         | under the Land Titles Act.                                                |                               | .ct. | RECEIVED AND DEPOSITED                                                                              |                        |  |
|         | Date                                                                      | XX                            |      | Date                                                                                                |                        |  |
|         | THOMAS R. REED<br>ONTARIO LAND SURVEYOR                                   |                               |      | Representative for<br>the Land Registrar for<br>the Land Titles Division of<br>YORK REGION (No. 65) |                        |  |
|         | SCHEDULE                                                                  |                               |      |                                                                                                     |                        |  |
| ł       | PART                                                                      | PART PART OF LOT CONCESSION   |      | ALL OF PIN                                                                                          | AREA (m <sup>2</sup> ) |  |
| Ī       | 1                                                                         |                               |      | 03642-YYYY                                                                                          | 5587                   |  |
| [       | 2                                                                         |                               |      |                                                                                                     | 49730                  |  |
|         | 3                                                                         |                               |      |                                                                                                     | 1633                   |  |
|         | 4                                                                         |                               |      |                                                                                                     | 33888                  |  |
|         |                                                                           | 5<br>6 20 3                   |      |                                                                                                     | 11338                  |  |
|         |                                                                           |                               |      |                                                                                                     | 3092                   |  |
|         | 7                                                                         |                               |      |                                                                                                     | 270                    |  |
| ļ       | 8                                                                         |                               |      | 03642-XXXX                                                                                          | 283                    |  |
| 9<br>10 |                                                                           |                               |      |                                                                                                     | 6141                   |  |
|         |                                                                           |                               |      | 1608                                                                                                |                        |  |
| l       | 11                                                                        |                               |      |                                                                                                     | 23656                  |  |
|         | PART 1 – SUBJECT TO TEMPORARY EASEMENT AS IN INST. YR3172208.             |                               |      |                                                                                                     |                        |  |
| F       | PARTS 2 TO 11 BOTH INCLUSIVE - SUBJECT TO EASEMENT AS IN INST. YR3172208. |                               |      |                                                                                                     |                        |  |

## PLAN OF SURVEY OF PART OF LOT 20 CONCESSION 3 (GEOGRAPHIC TOWNSHIP OF WHITCHURCH) TOWN OF AURORA THE REGIONAL MUNICIPALITY OF YORK

SCALE 1 : 1000

HOLDING JONES VANDERVEEN INC ONTARIO LAND SURVEYORS