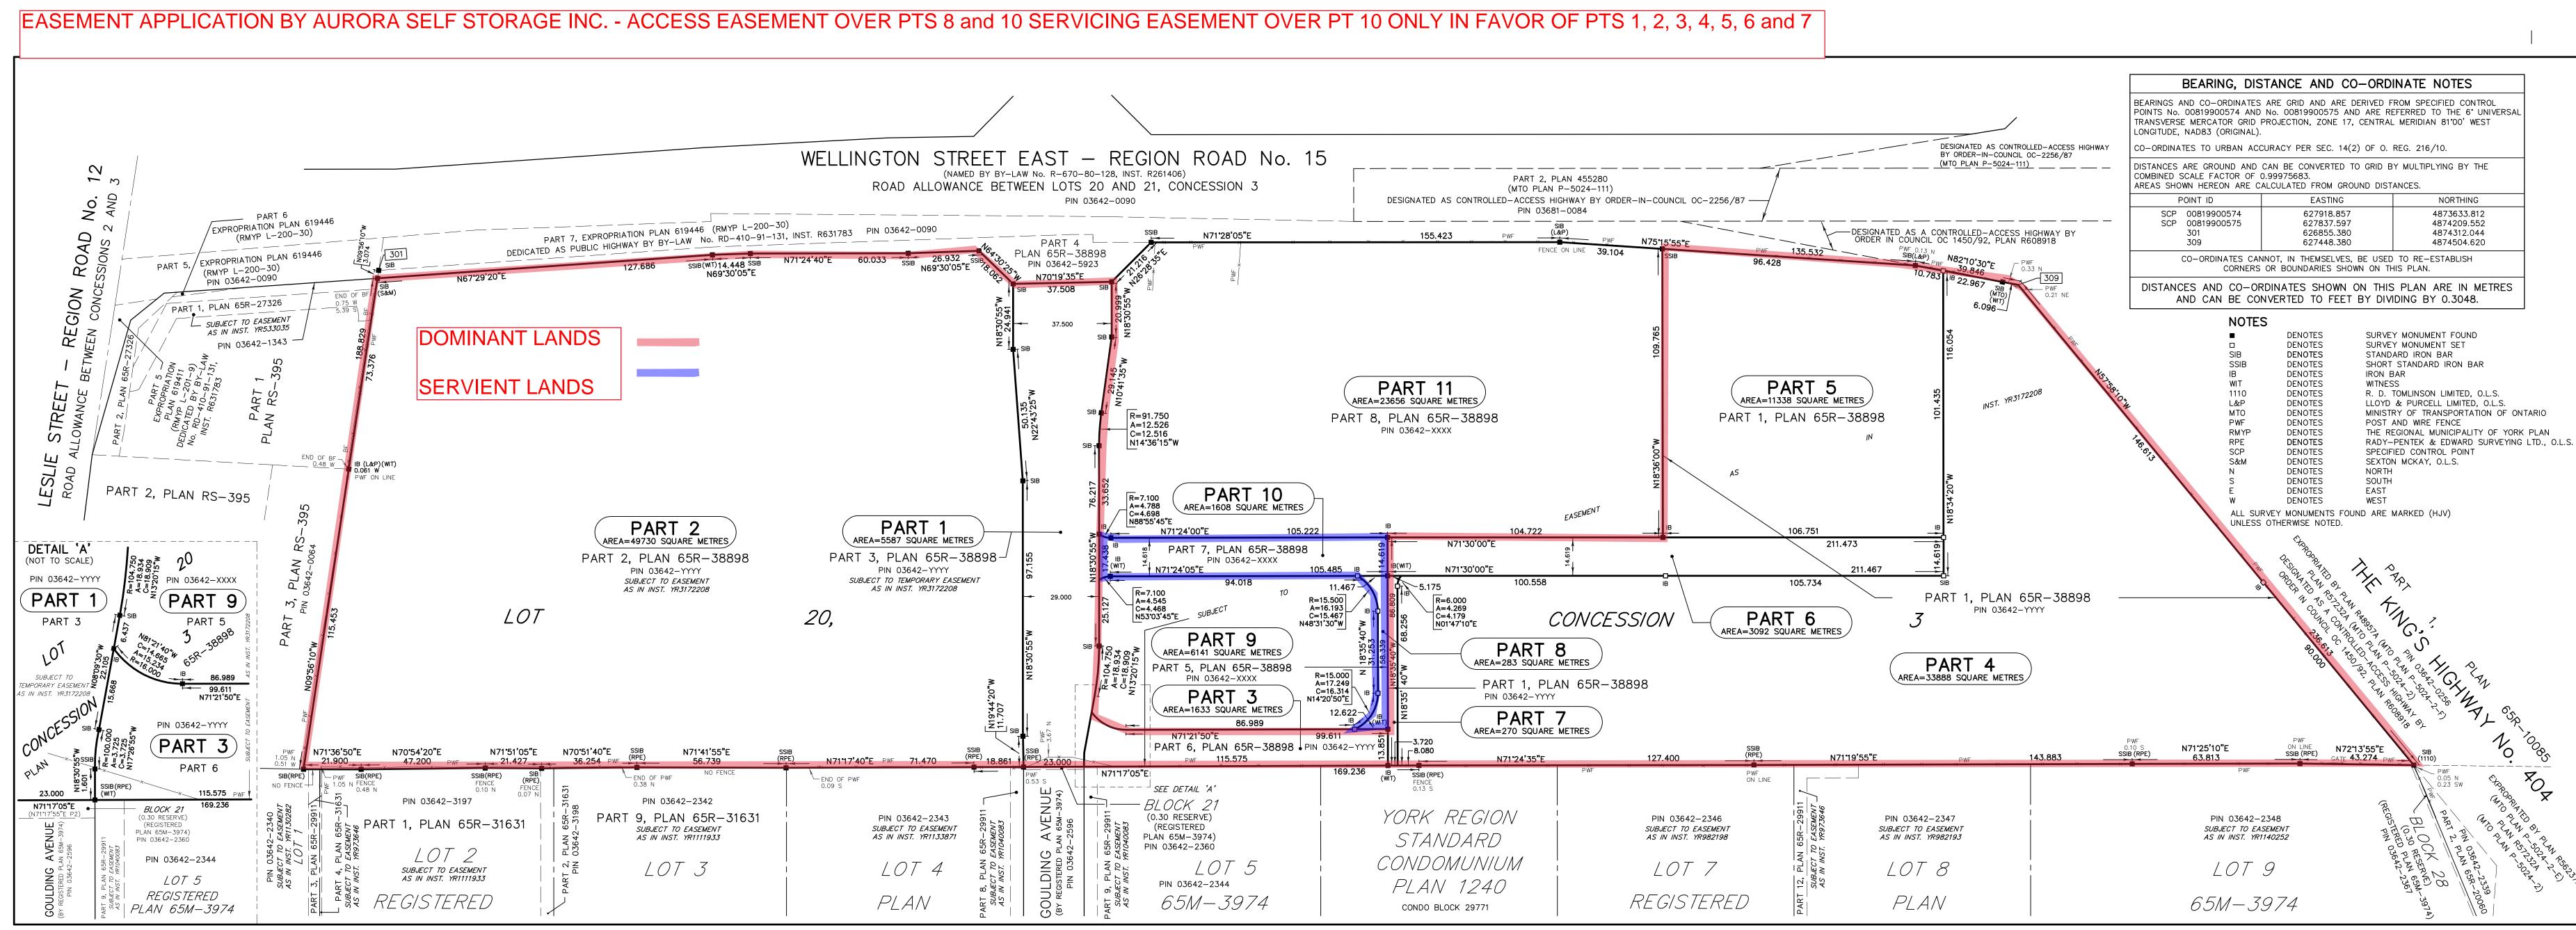

## EASEMENT APPLICATION BY AURORA SELF STORAGE INC. - ACCESS EASEMENT (RESERVED ON TRANSFER) OVER PT 10 IN FAVOR OF PTS 8 and 9

|                                                                                                                                            | uire this plan to be deposited |            | PLAN 65R-                                                                                           |                        |
|--------------------------------------------------------------------------------------------------------------------------------------------|--------------------------------|------------|-----------------------------------------------------------------------------------------------------|------------------------|
| under the Land Titles Act.                                                                                                                 |                                | ct.        | RECEIVED AND DEPC                                                                                   | DSITED                 |
| Date                                                                                                                                       | XX                             |            | Date                                                                                                |                        |
| THOMAS R. REED<br>ONTARIO LAND SURVEYOR                                                                                                    |                                |            | Representative for<br>the Land Registrar for<br>the Land Titles Division of<br>YORK REGION (No. 65) |                        |
|                                                                                                                                            |                                | SCHE       | DULE                                                                                                |                        |
| PART                                                                                                                                       | PART OF LOT                    | CONCESSION | I ALL OF PIN                                                                                        | AREA (m <sup>2</sup> ) |
| 1                                                                                                                                          |                                |            |                                                                                                     | 5587                   |
| 2                                                                                                                                          |                                |            | 03642-YYYY                                                                                          | 49730                  |
| 3                                                                                                                                          |                                |            |                                                                                                     | 1633                   |
| 4                                                                                                                                          |                                |            |                                                                                                     | 33888                  |
|                                                                                                                                            | 5<br>6 20 3<br>7<br>8          |            |                                                                                                     | 11338                  |
|                                                                                                                                            |                                |            |                                                                                                     | 3092                   |
|                                                                                                                                            |                                |            |                                                                                                     | 270                    |
|                                                                                                                                            |                                |            | 03642-XXXX                                                                                          | 283                    |
| 9                                                                                                                                          |                                |            |                                                                                                     | 6141                   |
| 10                                                                                                                                         |                                |            |                                                                                                     | 1608                   |
| 11                                                                                                                                         |                                |            |                                                                                                     | 23656                  |
| PART 1 – SUBJECT TO TEMPORARY EASEMENT AS IN INST. YR3172208.<br>PARTS 2 TO 11 BOTH INCLUSIVE – SUBJECT TO EASEMENT AS IN INST. YR3172208. |                                |            |                                                                                                     |                        |