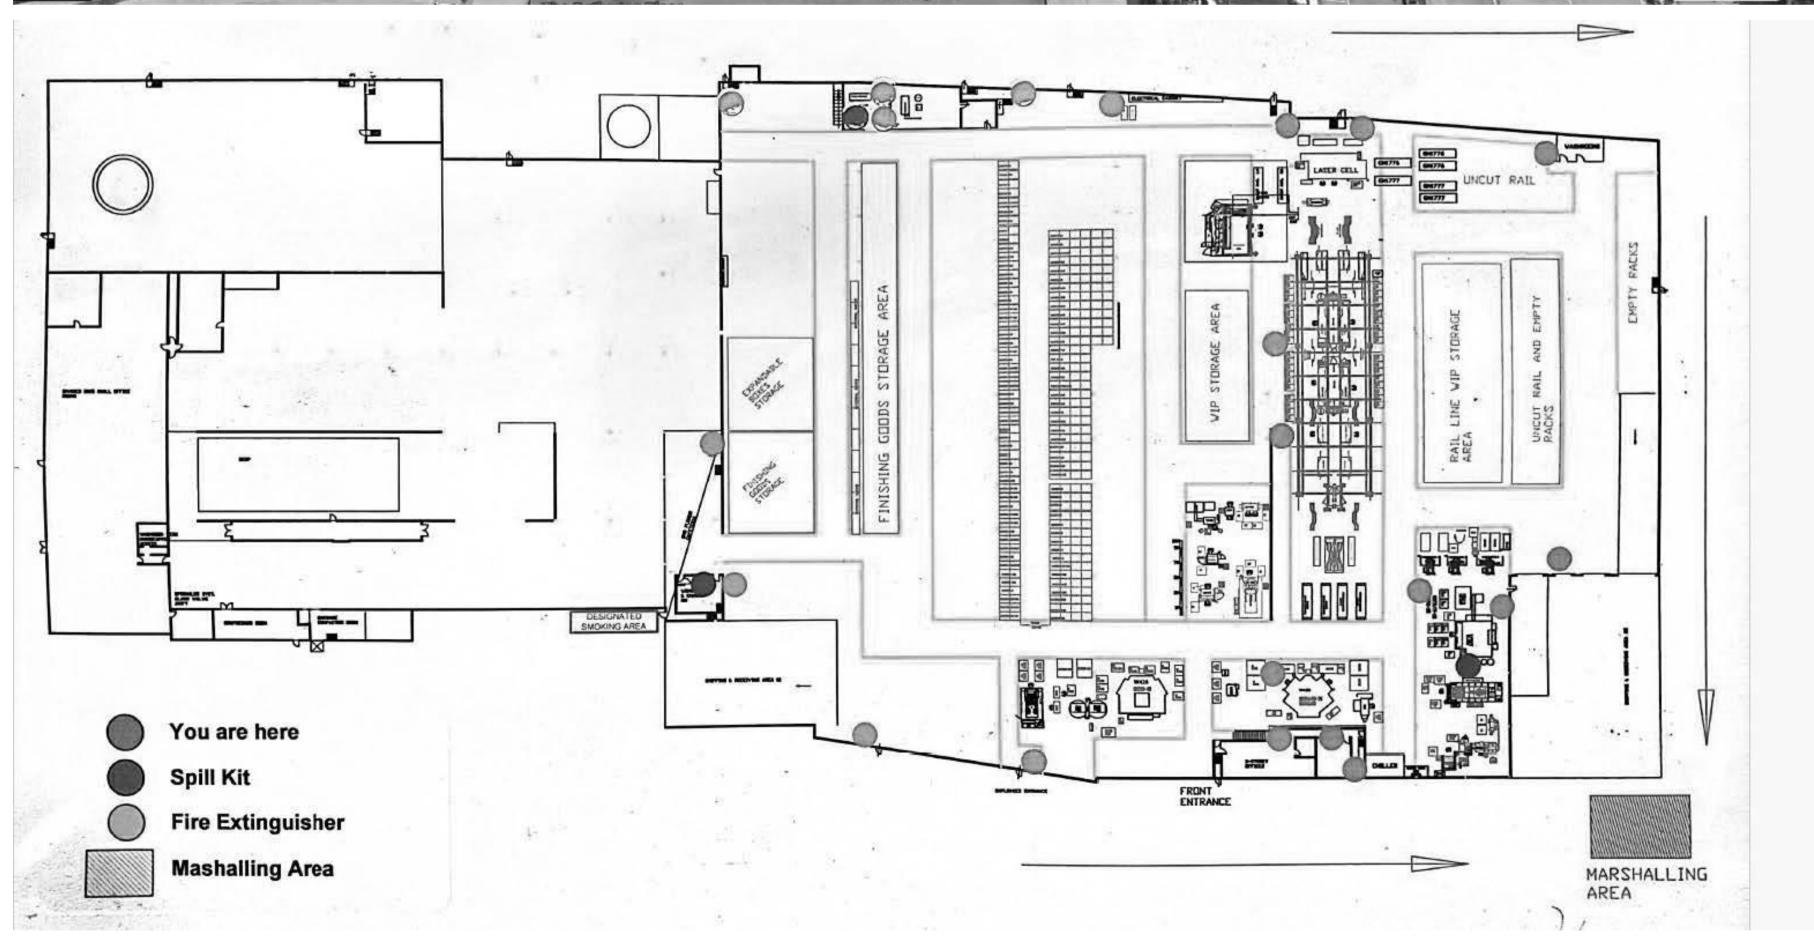

|
| Distance between two buildings on the same Lot | N/A                   | N/A                   | 0.25 times the<br>sum the building<br>heights or 12 m,<br>whichever is<br>greater |

- (1) Refer to "Siting Specifications for Business Park (E-BP)" chart (see next page)
   (2) Lots adjacent to King's Highway 404
   (3) All other lots Zoned E-BP
- (4) A maximum of height of 10 meters shall apply for lands south of Wellington Street East, west of the Rail Corridor and within 150 meters of any Residential (R) Zone existing at the time of passing of this By-law.

**TOWN OF AURORA** PLANNING & DEVELOPMENT SERVICES **BUILDING DIVISION** PERMIT NO.: PR20240526 **DATE:** Jun. 24, 2024

APPROVED BY:

Bill Jean PRELIMINARY ZONING REVIEW Transit P Parking Google





ASE + J INC ARCHITECT WWW.ASEJ.CA INFO@ASEJ.CA TELL: 647-937-5225

**ISSUED FOR PLANNING** AND ZONING STUDY & DOES NOT HAVE ANY VALUE FOR BUILDING PERMIT AND CONSTRUCTION

**DIMENSIONS ARE NEARLY ACCURATE AND WILL** NEED TO BE ACCURATE VERIFIED DURING **BUILDING PERMIT &** CONSTRUCTION **APPLICATION** 

| Rev | Description | Date |
|-----|-------------|------|
|     |             |      |
|     |             |      |
|     |             |      |
|     |             |      |
|     |             |      |
|     |             |      |
|     |             |      |
|     |             |      |
|     |             |      |
|     |             |      |
|     |             |      |
|     |             |      |
|     |             |      |
|     |             |      |
|     |             |