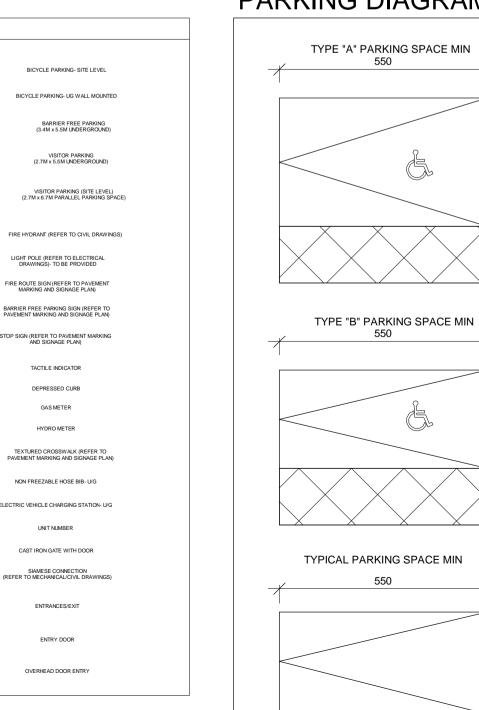

05/05/24

**LEGEND** 

863

EVCS TH-2

TACTILE INDICATOR

GAS METER HYDRO METER

NON FREEZABLE HOSE BIB- U/G

UNIT NUMBER CAST IRON GATE WITH DOOR

ENTRY DOOR

OVERHEAD DOOR ENTRY

### PARKING DIAGRAMS