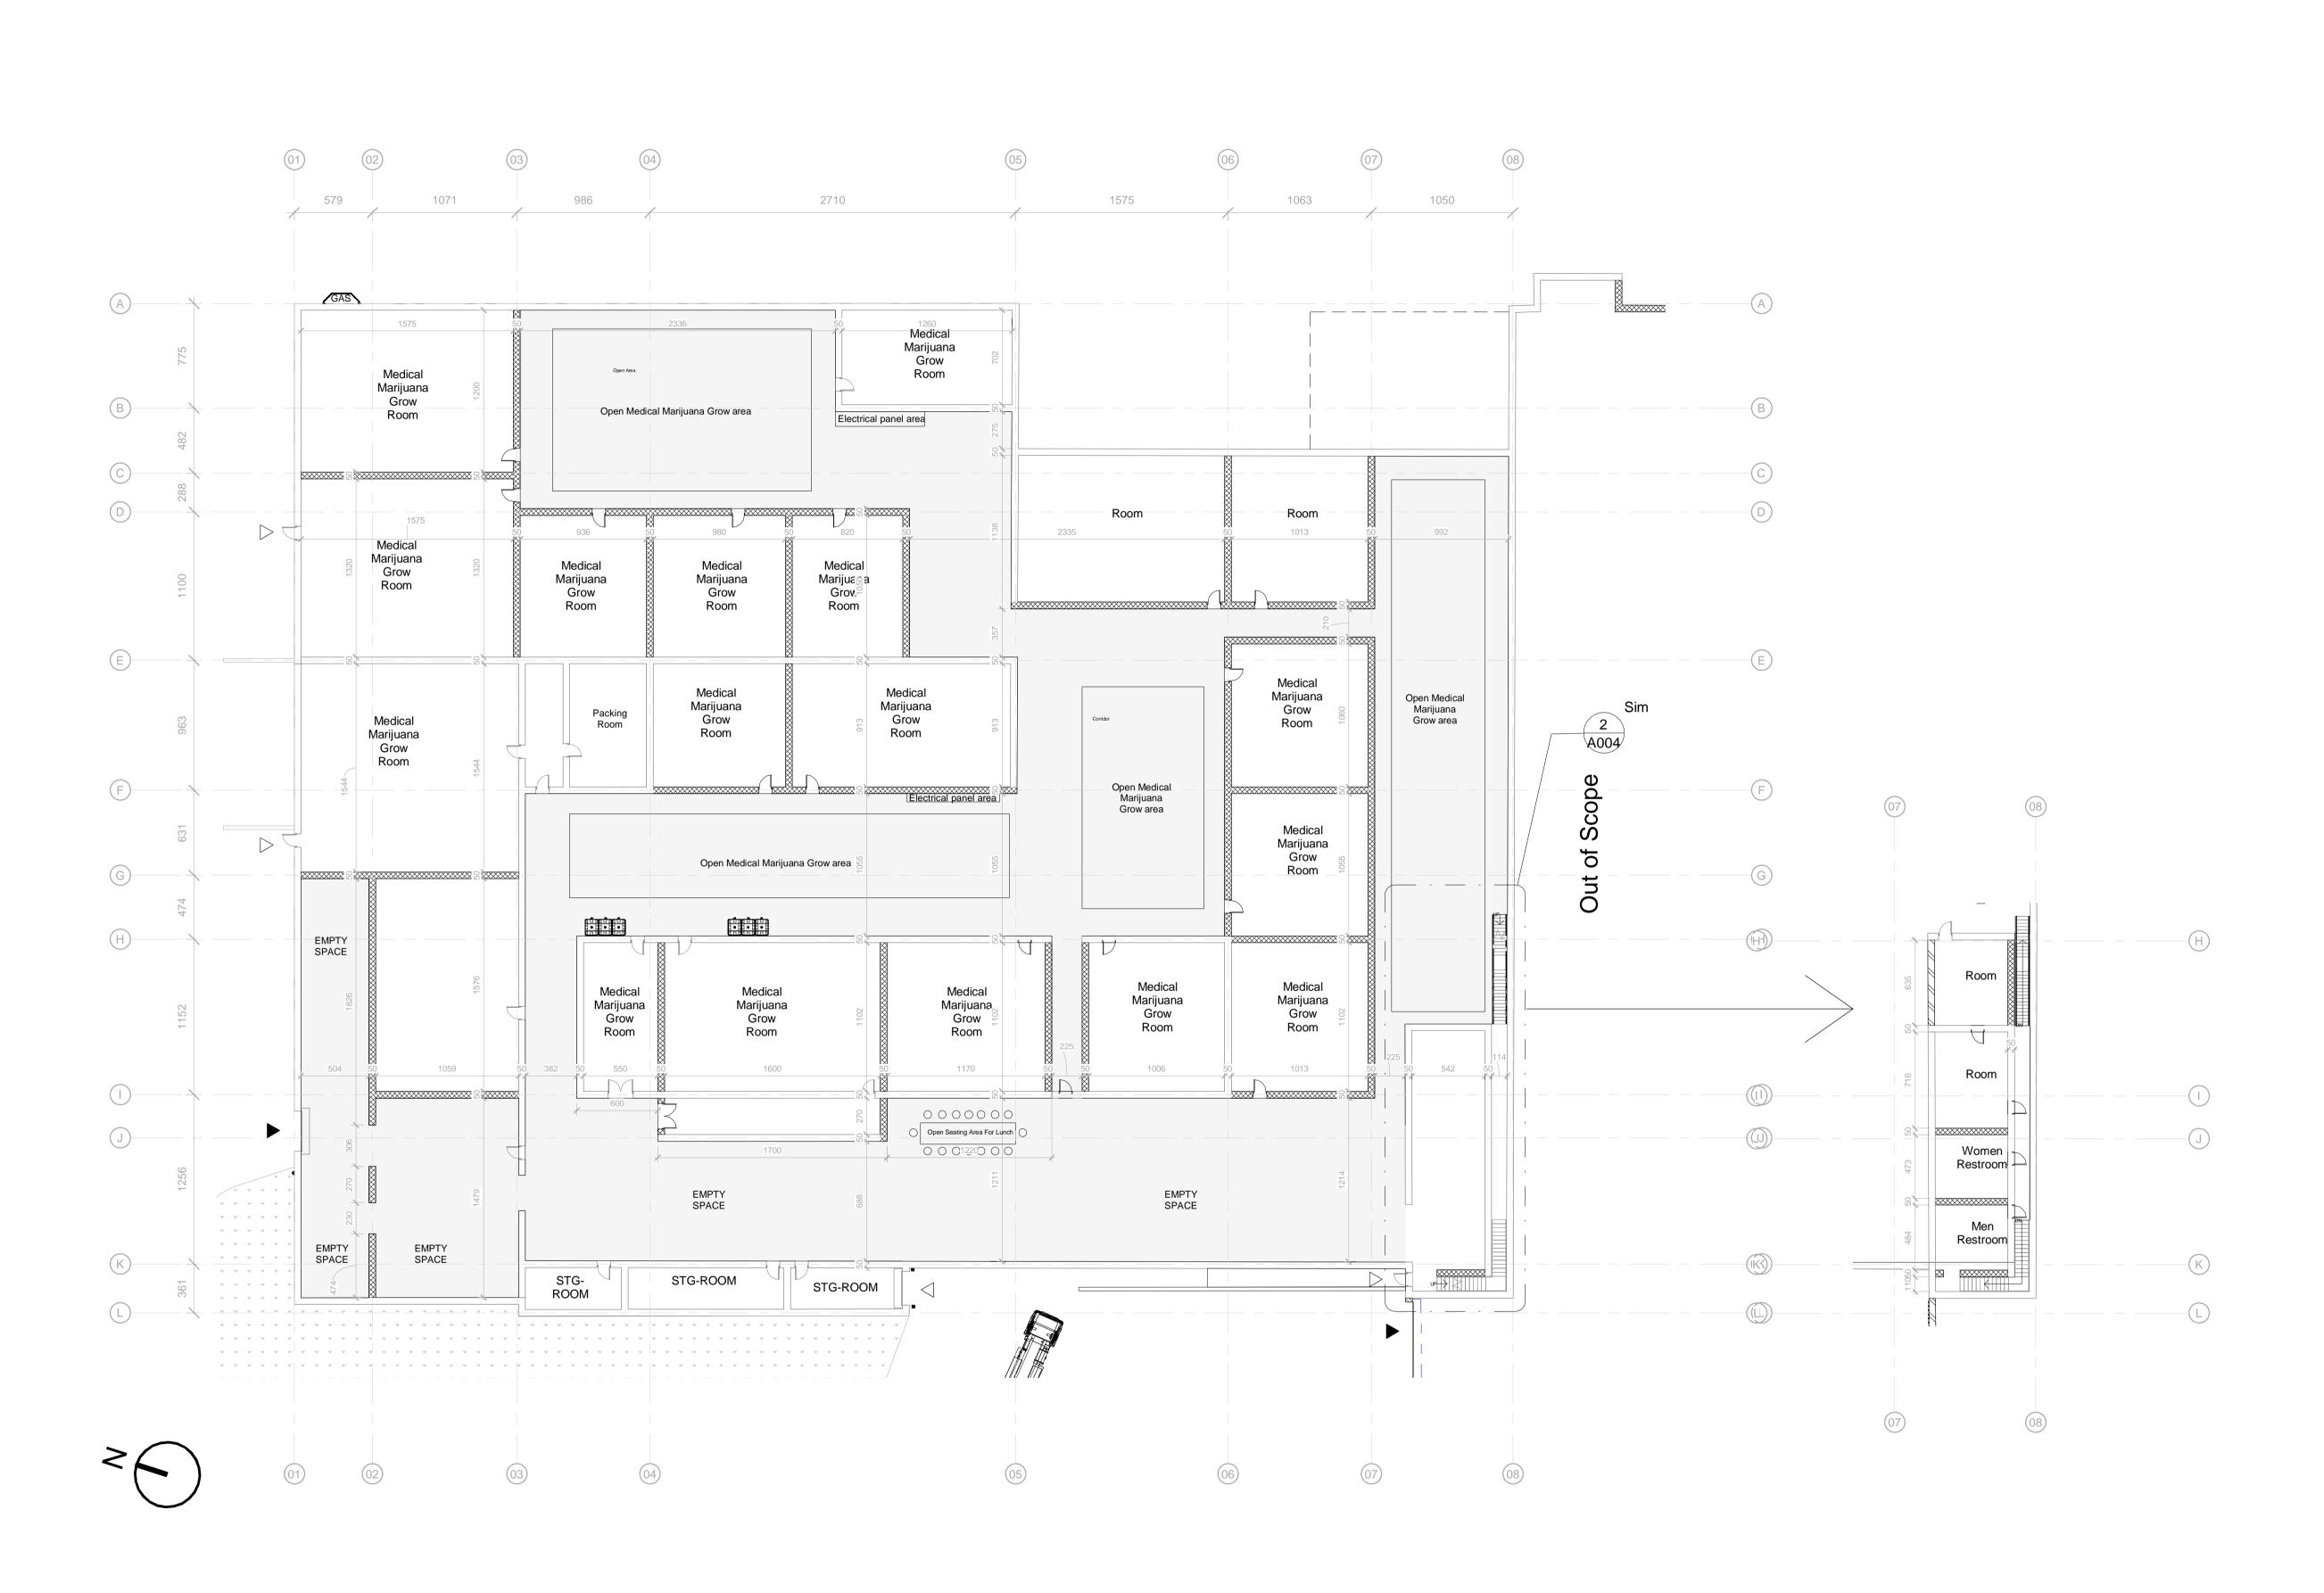

# Medical Marijuana **Grow Facilities**

95 Dunning AveAurora, ON L4G 0R2

ISSUED FOR PLANNING AND ZONING STUDY - DOES NOT HAVE ANY VALUE FOR BUILDING PERMIT AND CONSTRUCTION

# Medical Marijuana **Grow Room**

TITLE

Cover Page