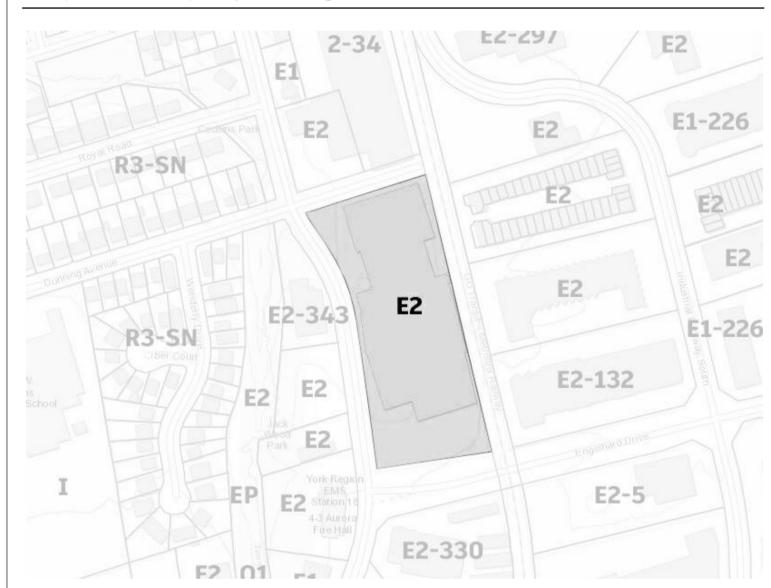

oposals is considered to be a public record and may be disclosed to any individual upon request in accordance with the Act. Questions about this collection should be directed to the Town Clerk, Town of Aurora, 100 John West Way, Box 1000, Aurora ON L4G 6J1 905-727-3123.

DATED THIS 24th DAY OF September 2024

Peter Fan

Secretary-Treasurer/Assistant Planner

Committee of Adjustment

#### **ATTACHMENTS**

Attachment 1 - Location Map

Attachment 2 - Site Plan

Attachment 3 – Request for Decision

Agenda packages will be available prior to the Hearing at:

https://www.aurora.ca/agendas



# Medical Marijuana **Grow Facilities**

95 Dunning AveAurora, ON L4G 0R2

ISSUED FOR PLANNING AND ZONING STUDY - DOES NOT HAVE ANY VALUE FOR BUILDING PERMIT AND CONSTRUCTION

### Adjacent Property Zonings



#### Town of Aurora Zoning By-law #6000-17

#### ZONE REQUIREMENTS

| Employment<br>Zones Minimum                    | E1                    | E2                    | E-BP                                                                              |
|------------------------------------------------|-----------------------|-----------------------|-----------------------------------------------------------------------------------|
| Requirements                                   | Service<br>Employment | General<br>Employment | Business Park                                                                     |
| Lot Area                                       | 2,000 m <sup>2</sup>  | 2,000 m <sup>2</sup>  | 1.0 ha (2)