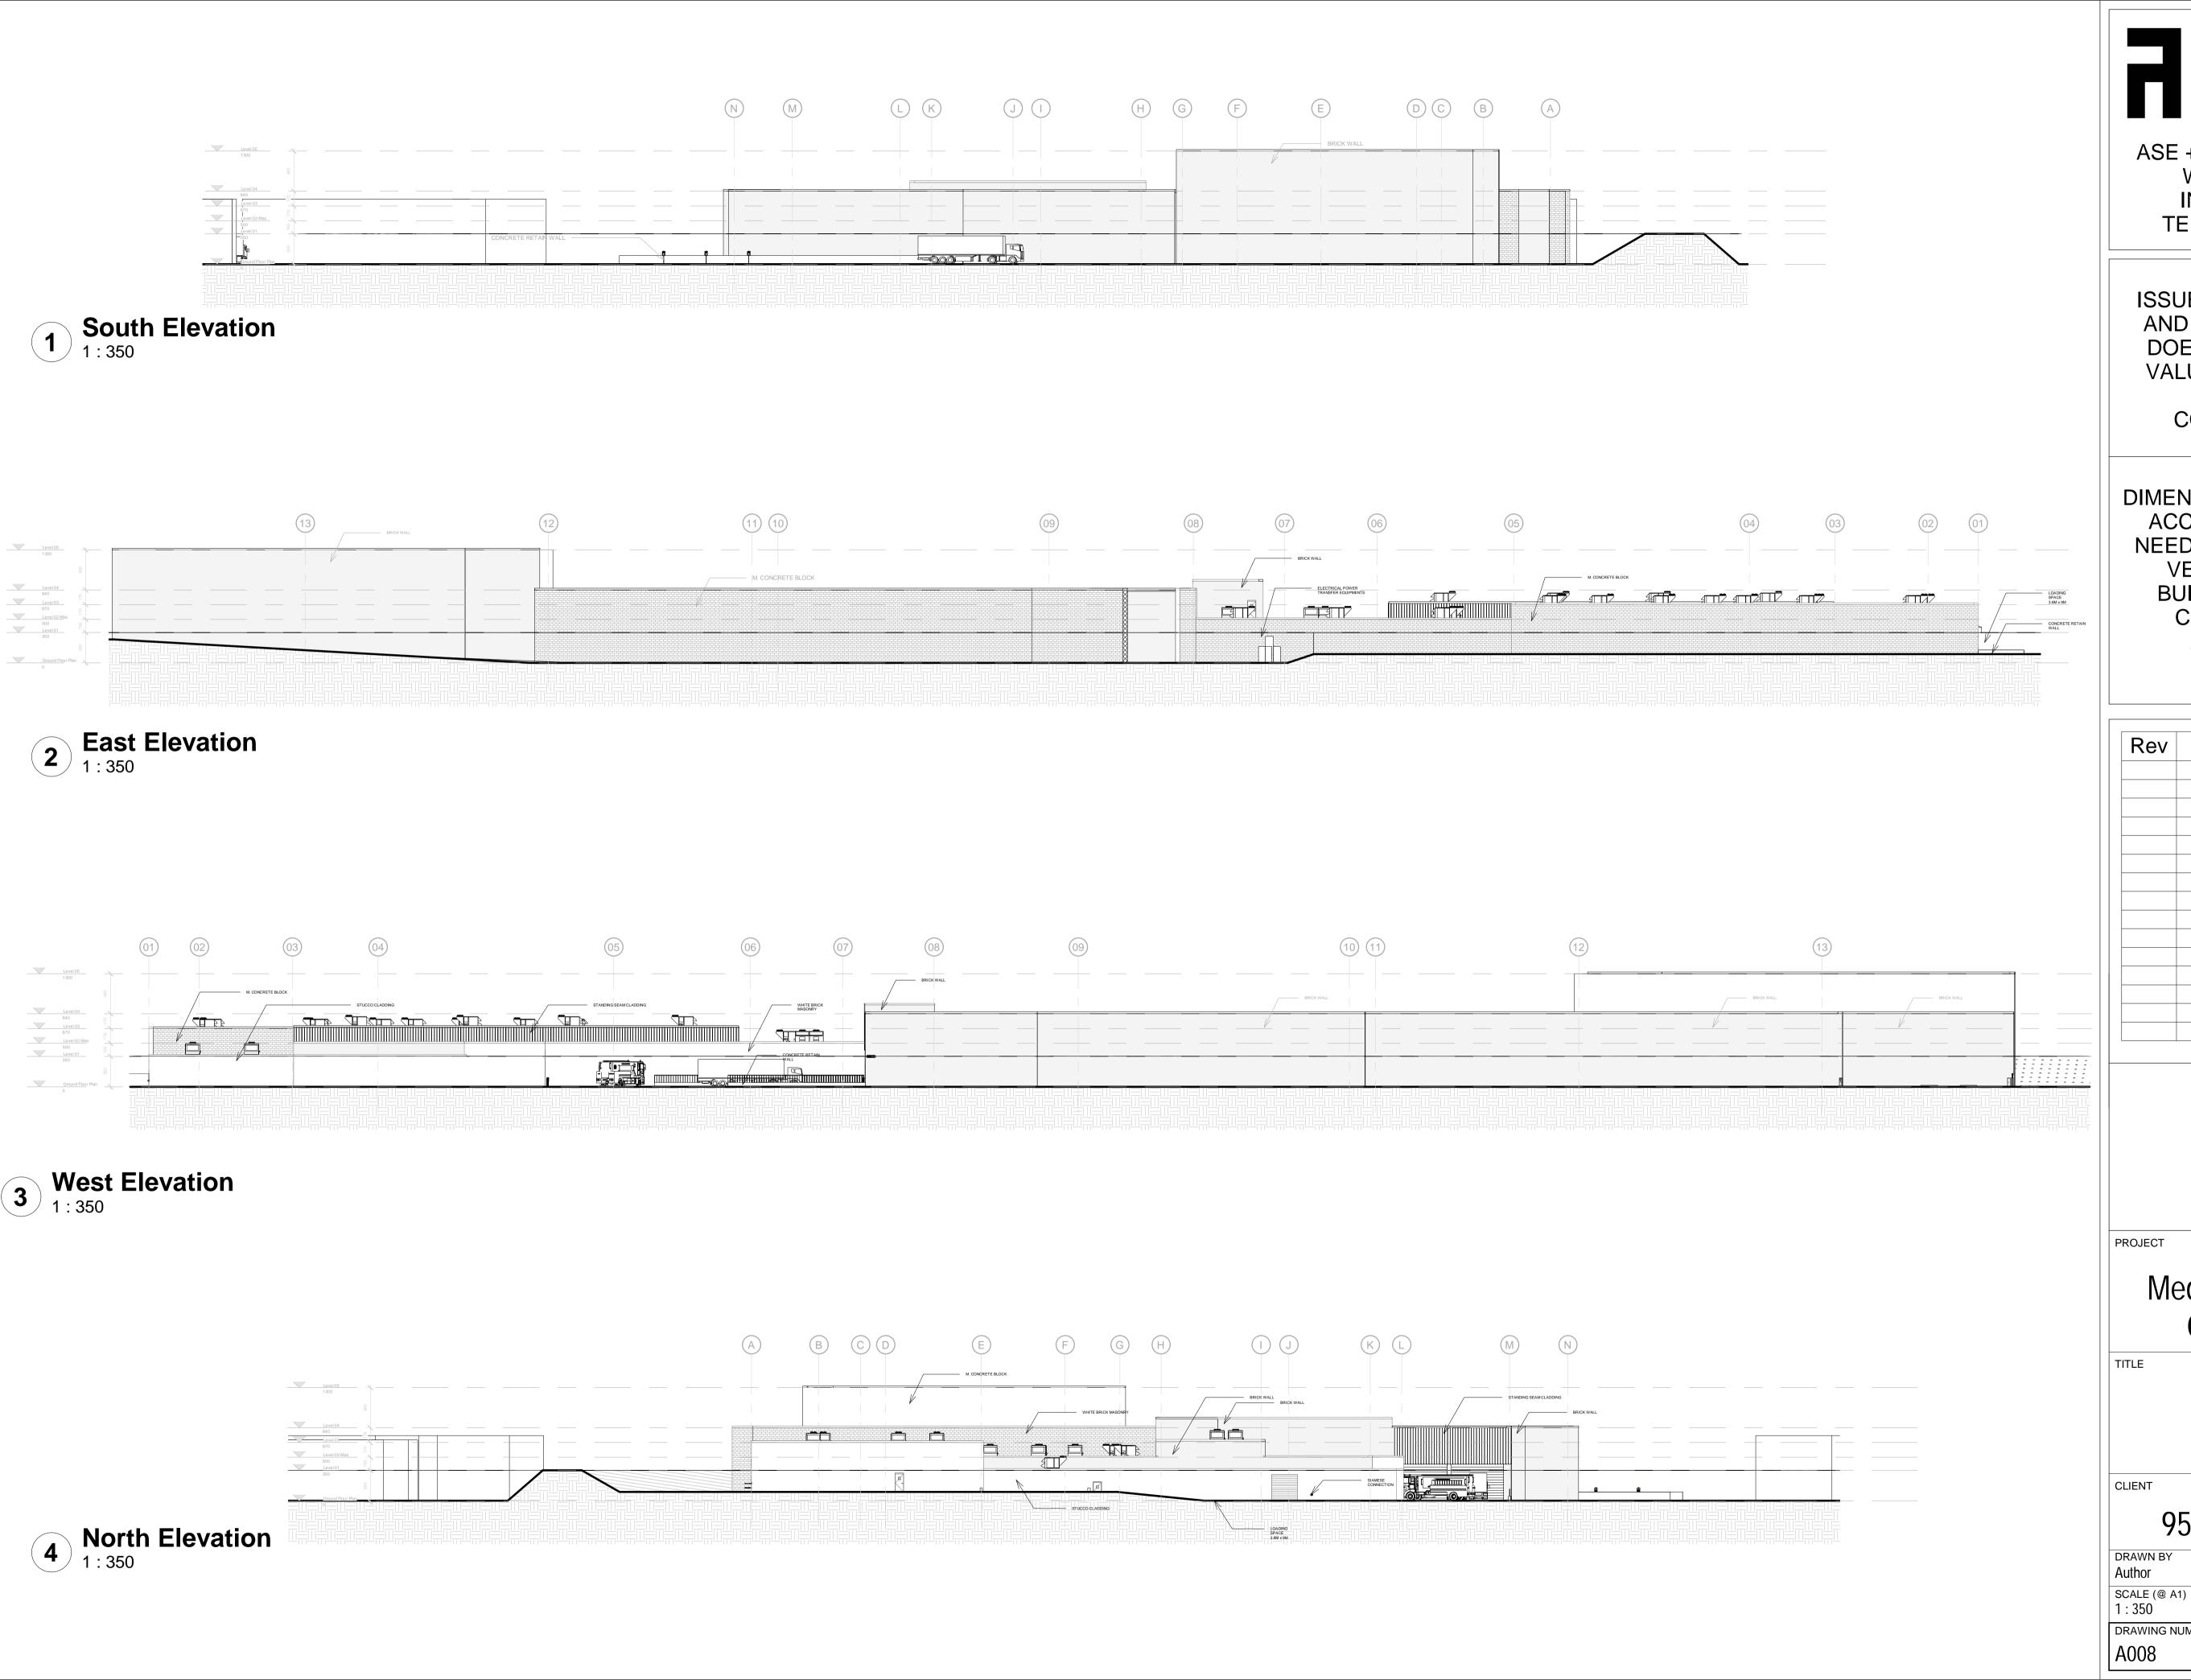

# Medical Marijuana **Grow Facilities**

95 Dunning AveAurora, ON L4G 0R2

ISSUED FOR PLANNING AND ZONING STUDY - DOES NOT HAVE ANY VALUE FOR BUILDING PERMIT AND CONSTRUCTION

**TOWN OF AURORA** PLANNING & DEVELOPMENT SERVICES **BUILDING DIVISION** PERMIT NO.: PR20240526 **DATE:** Jun. 24, 2024

APPROVED BY:

Bill Jean PRELIMINARY ZONING REVIEW Transit P Parking Google

ASE + J INC ARCHITECT WWW.ASEJ.CA INFO@ASEJ.CA TELL: 647-937-5225

**ISSUED FOR PLANNING** AND ZONING STUDY & DOES NOT HAVE ANY VALUE FOR BUILDING PERMIT AND CONSTRUCTION

**DIMENSIONS ARE NEARLY ACCURATE AND WILL** NEED TO BE ACCURATE VERIFIED DURING **BUILDING PERMIT &** CONSTRUCTION **APPLICATION** 