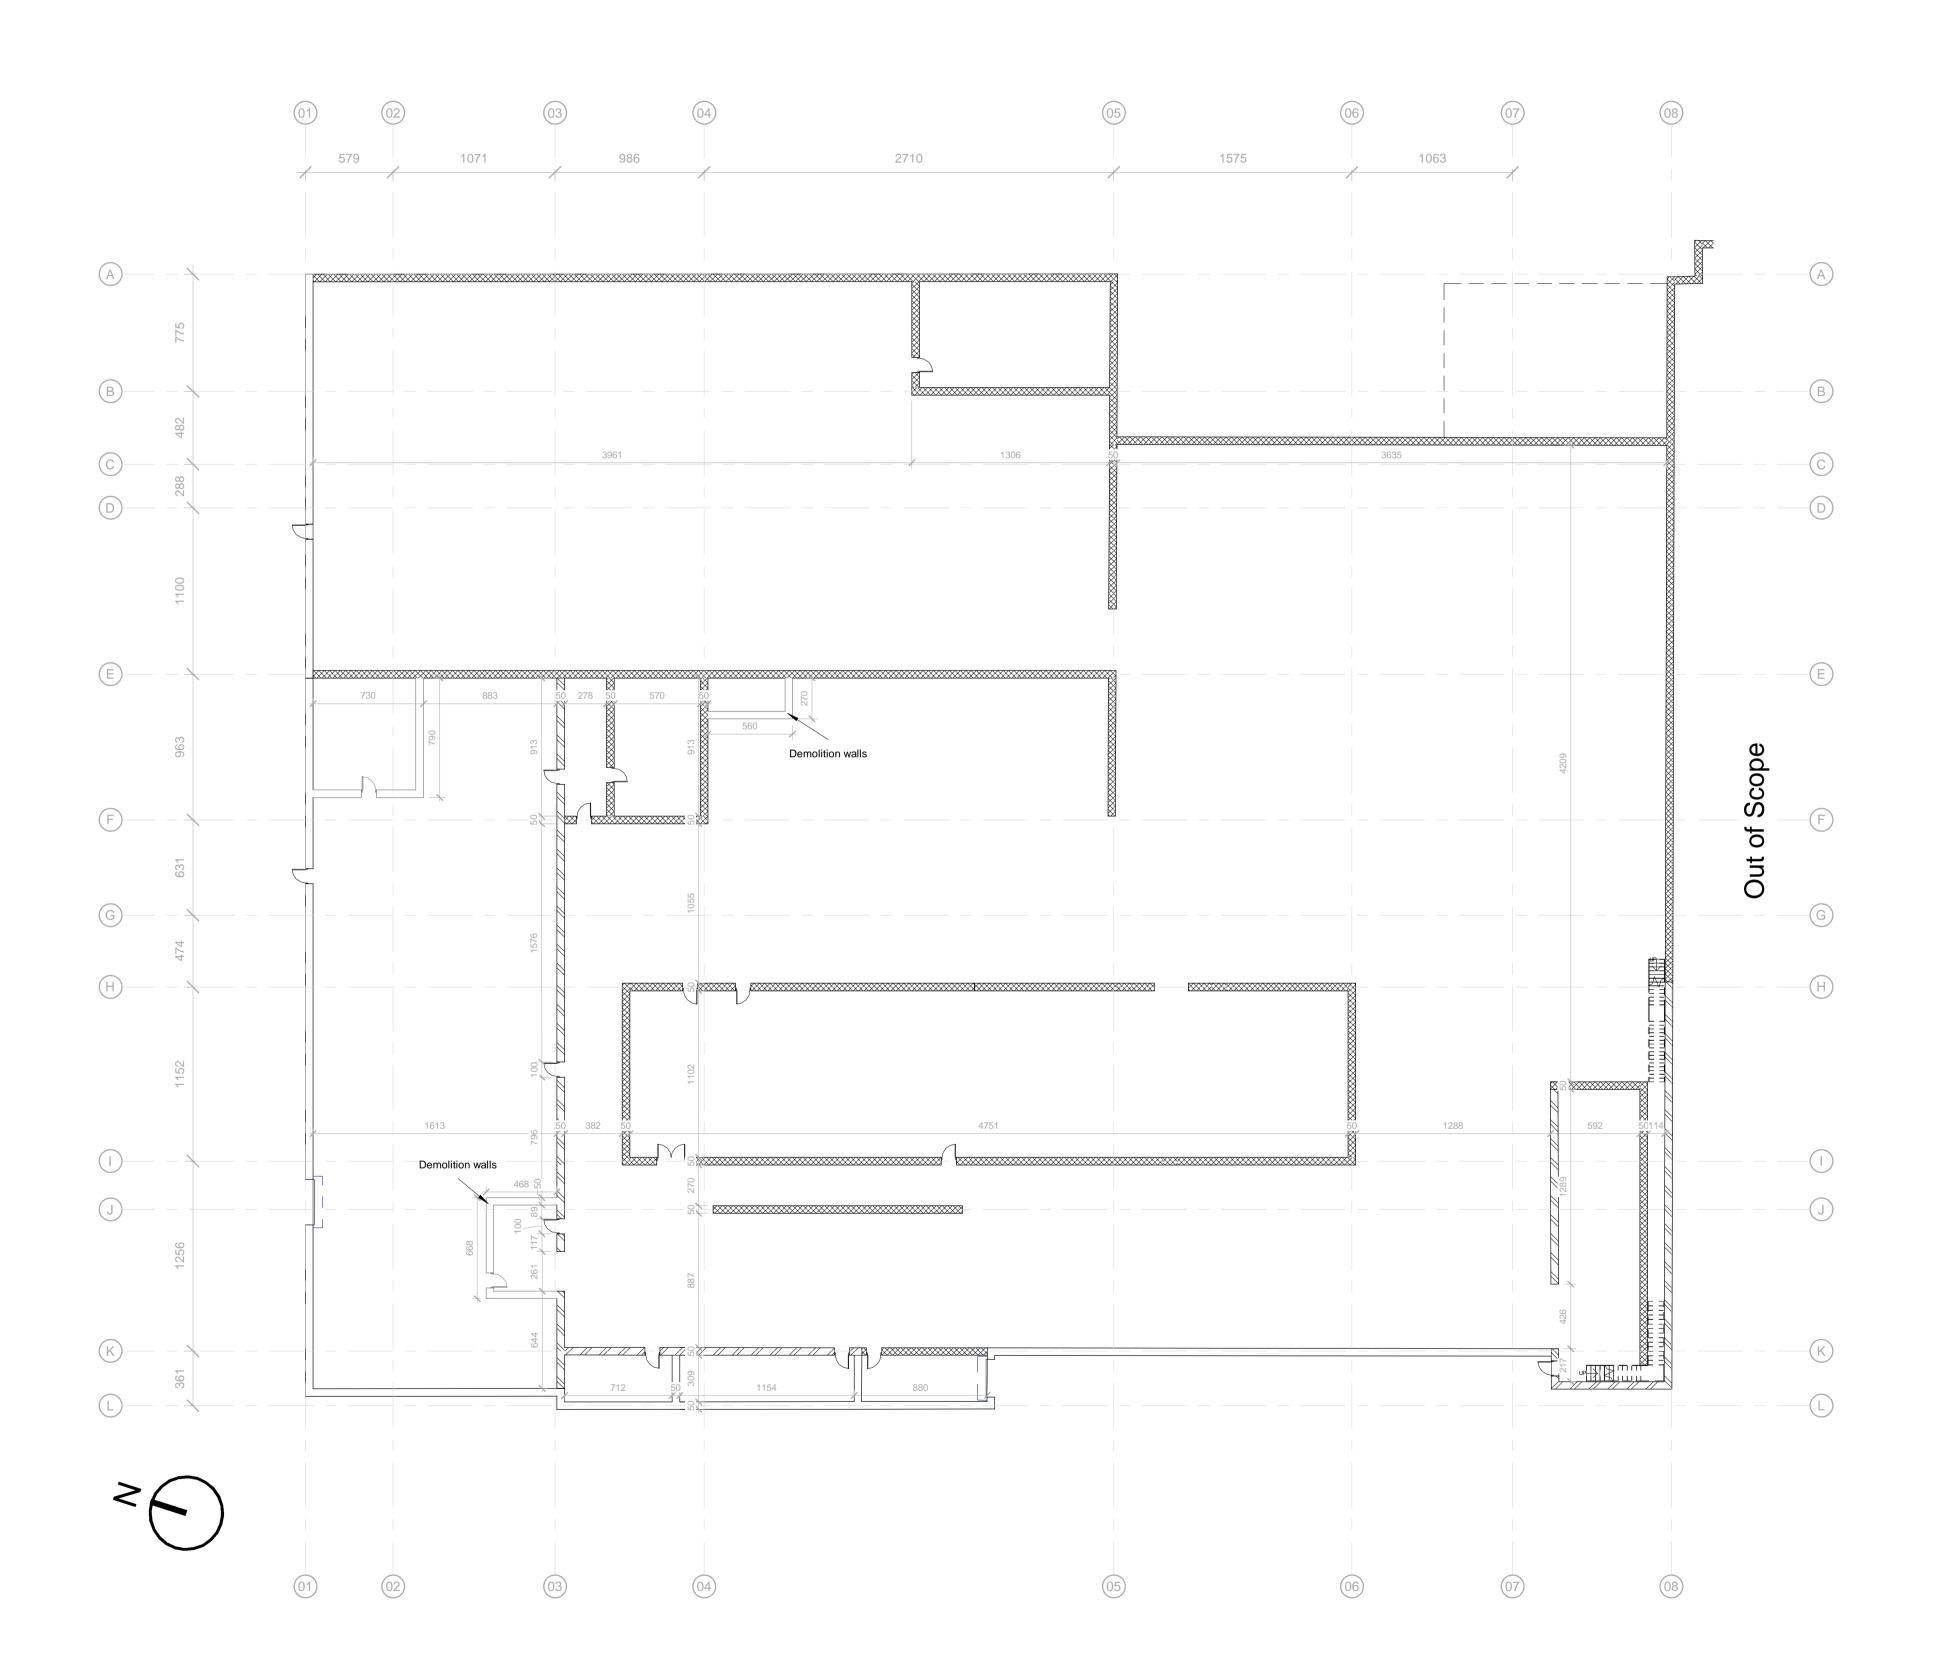

# Medical Marijuana **Grow Facilities**

95 Dunning AveAurora, ON L4G 0R2

ISSUED FOR PLANNING AND ZONING STUDY - DOES NOT HAVE ANY VALUE FOR BUILDING PERMIT AND CONSTRUCTION

# Medical Marijuana **Grow Room**

TITLE

Cover Page