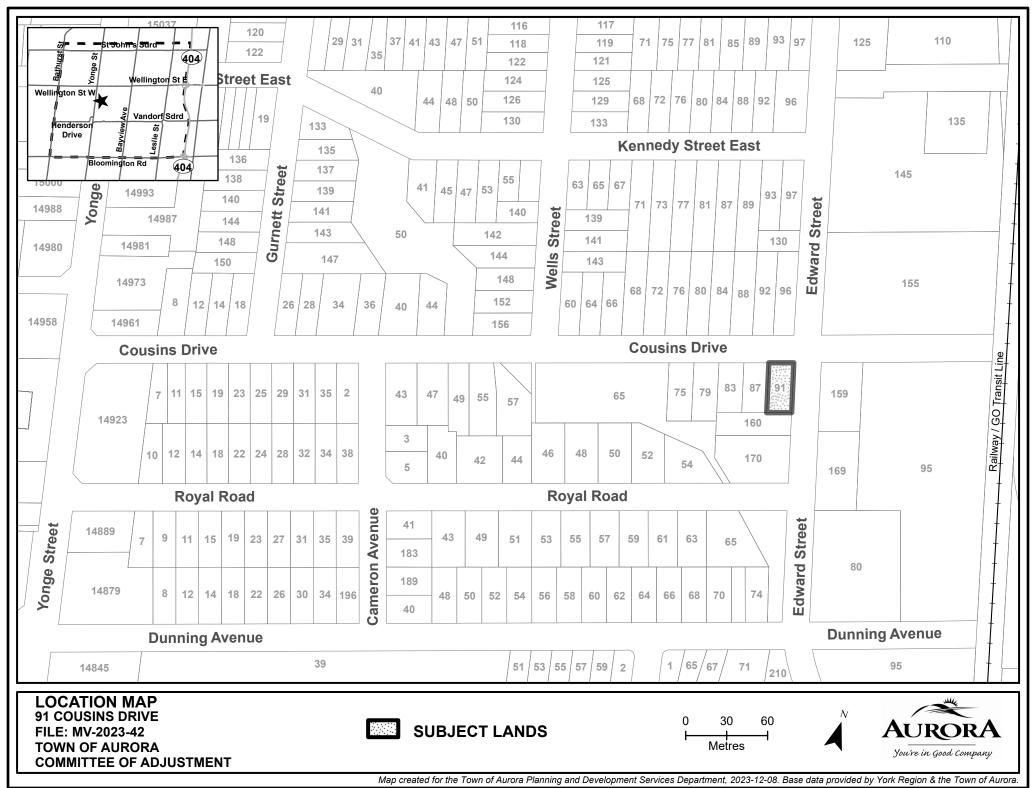

## NOTICE OF PUBLIC HEARING MINOR VARIANCE

Pursuant to Section 45(5) of The Planning Act

FILE NUMBER: MV-2023-42

APPLICANT: CRYSTAL ANN ROBERTSON AND RICHARD KENNETH WILLIAM MARSKELL

PROPERTY: 91 Cousins Dr, Aurora, ON L4G1B5 PLAN 487 LOT 5

## ATTACHMENTS

Attachment 1 – Location Map Attachment 2 – Site Plan Attachment 3 – Request for Decision