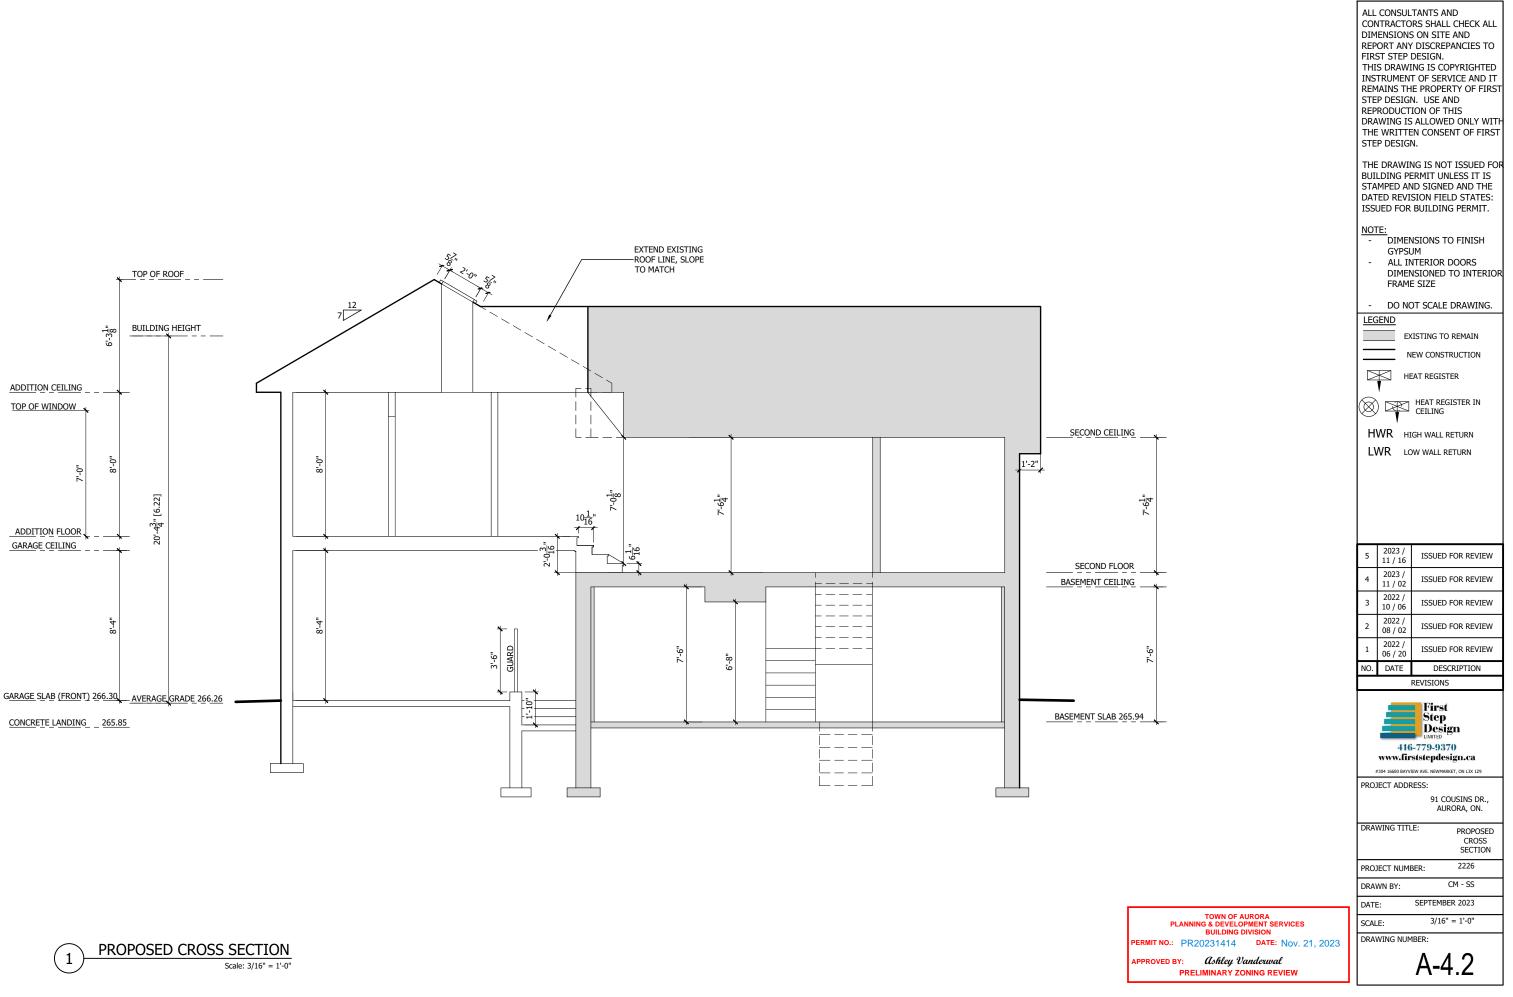

|                                                                      |                                                                               |                                            |                                      |                                                             |                                                                                      | A-1.0                                                                                  |  |                                                            |    |  |  |  |     |    |           |



-







CONCRETE LANDING \_ 265.85





ALL CONSULTANTS AND



1 PROPOSED EAST ELEVATION Scale: 3/16" = 1'-0"









# TOWN OF AURORA COMMITTEE OF ADJUSTMENT REQUEST FOR DECISION

Agenda Item Number:

Meeting Date:

Application Name:

File Number(s):

# **IMPORTANT NOTICE**

You <u>must</u> complete this form and submit it to the Secretary-Treasurer to ensure your name and address are accurately noted for future notification.

This meeting is your opportunity to voice any opinions or comments you may have regarding an Application for approval of a Minor Variance/Permission or Consent. Under the *Planning Act*, for a Minor Variance and Permission, Section 45(10) states that the Secretary-Treasurer shall send one copy of the decision, to each person or public body who appeared in person or by counsel at the hearing AND who filed with the Secretary-Treasurer a written request for Notice of the Decision.