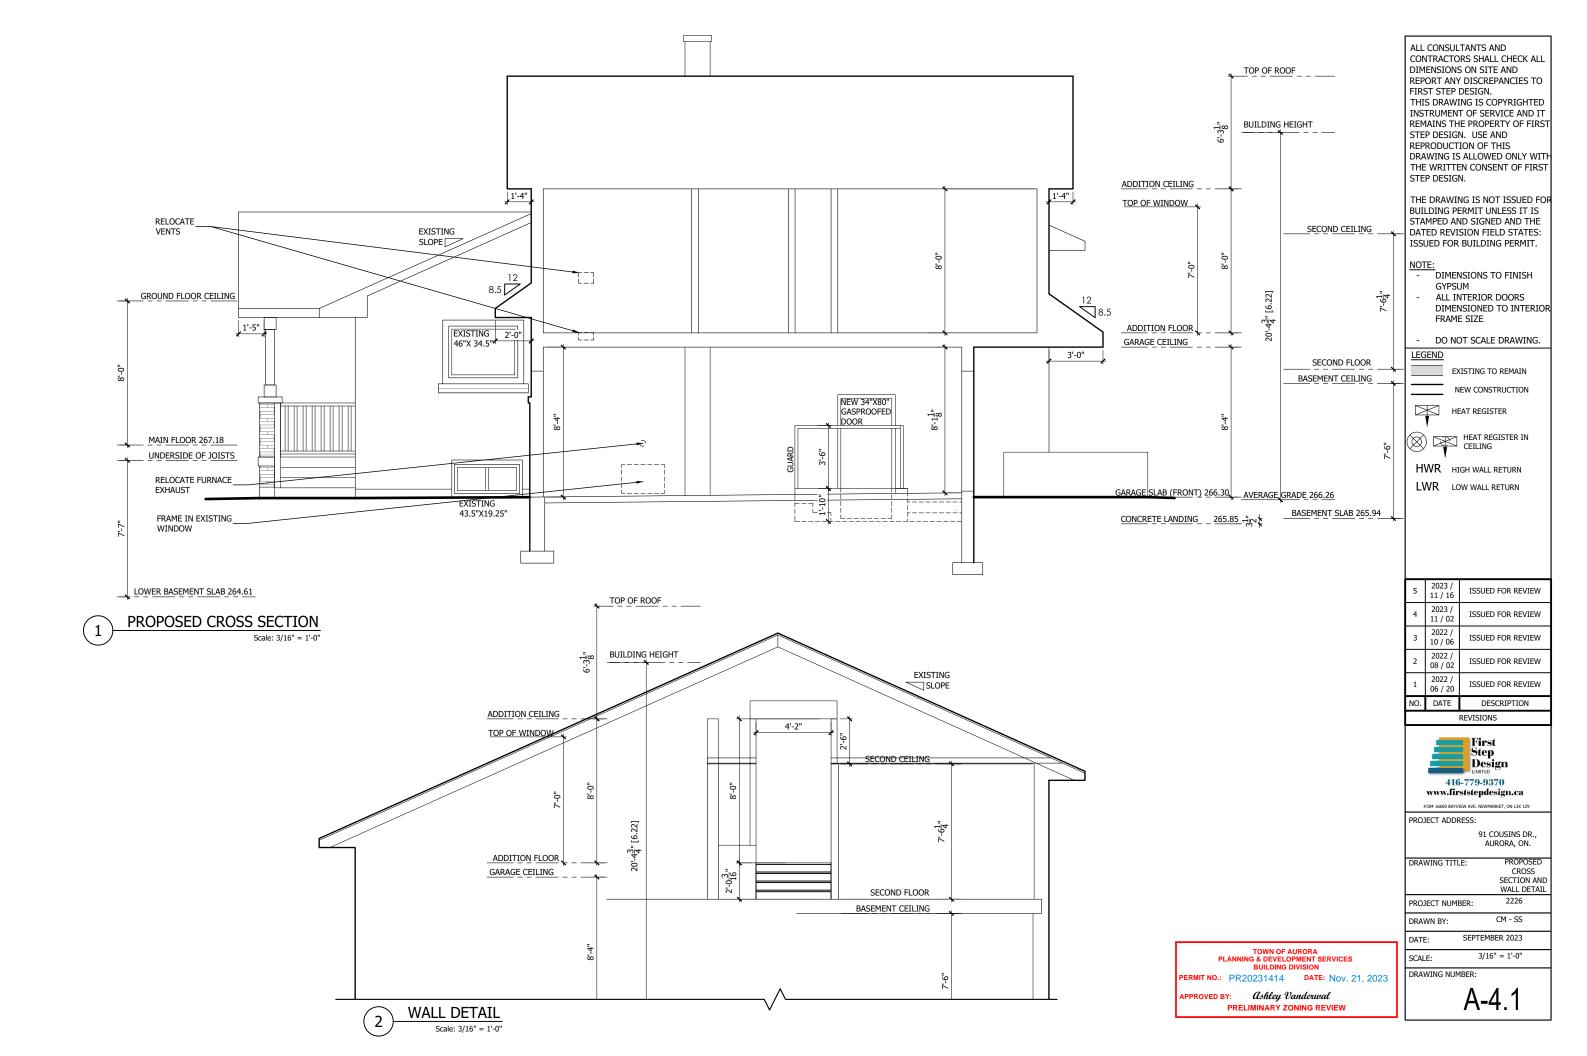

|                                                                      |                                                                               |                                            |                                      |                                                             |                                                                                      | A-1.0                                                                                  |  |                                                            |    |  |  |  |     |    |           |



-







CONCRETE LANDING \_ 265.85





ALL CONSULTANTS AND



1 PROPOSED EAST ELEVATION Scale: 3/16" = 1'-0"









# TOWN OF AURORA COMMITTEE OF ADJUSTMENT REQUEST FOR DECISION

Agenda Item Number:

Meeting Date:

Application Name:

File Number(s):

# **IMPORTANT NOTICE**

You <u>must</u> complete this form and submit it to the Secretary-Treasurer to ensure your name and address are accurately noted for future notification.

This meeting is your opportunity to voice any opinions or comments you may have regarding an Application for approval of a Minor Variance/Permission or Consent. Under the *Planning Act*, for a Minor Variance and Permission, Section 45(10) states that the Secretary-Treasurer shall send one copy of the decision, to each person or public body who appeared in person or by counsel at the hearing AND who filed with the Secretary-Treasurer a written request for Notice of the Decisio