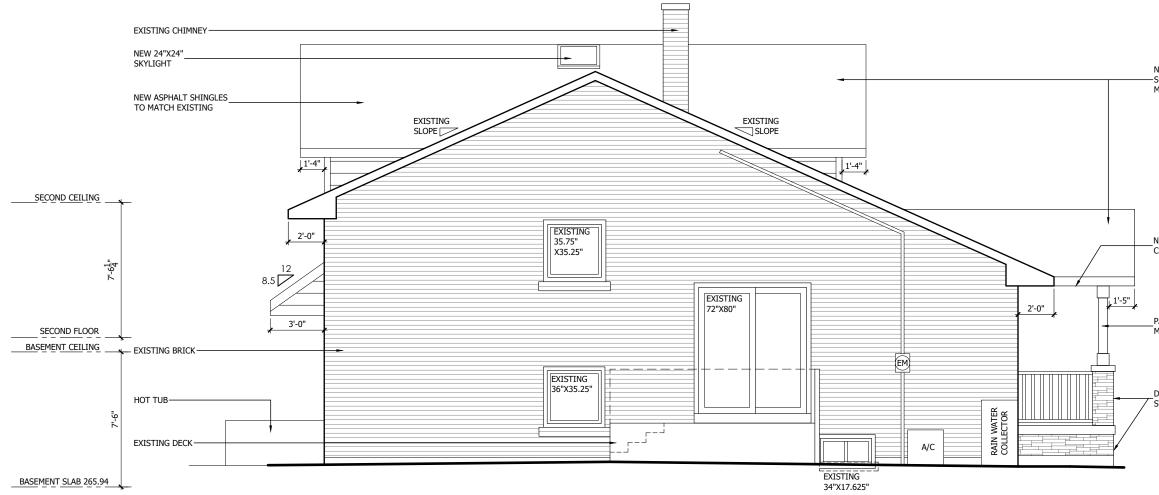

-

CONCRETE LANDING \_ 265.85

ALL CONSULTANTS AND

1 PROPOSED EAST ELEVATION Scale: 3/16" = 1'-0"