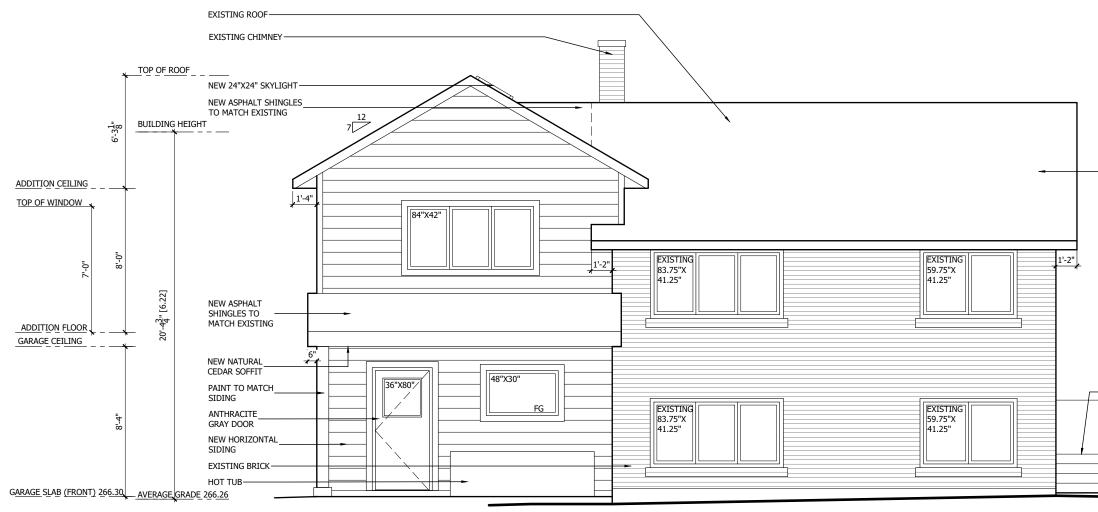

| SITE STATIS                                                                                                                                                                                                                              | STICS                                                                |                                                                               |                                            |                                      | NOR                                                         | TH:                                                                                  |                                                                                        |  |                                                            |    |  |  |  |     |    |           |
|------------------------------------------------------------------------------------------------------------------------------------------------------------------------------------------------------------------------------------------|----------------------------------------------------------------------|-------------------------------------------------------------------------------|--------------------------------------------|--------------------------------------|-------------------------------------------------------------|--------------------------------------------------------------------------------------|----------------------------------------------------------------------------------------|--|------------------------------------------------------------|----|--|--|--|-----|----|-----------|
| 2 Town of Aurora Zoni                                                                                                                                                                                                                    | ng By-law #6000-1                                                    | 7                                                                             |                                            |                                      |                                                             |                                                                                      |                                                                                        |  |                                                            |    |  |  |  |     |    |           |
| R3-SN (497)                                                                                                                                                                                                                              |                                                                      |                                                                               |                                            |                                      |                                                             |                                                                                      | 9                                                                                      |  |                                                            |    |  |  |  |     |    |           |
| LOT AREA:                                                                                                                                                                                                                                | 688.27 m2                                                            | 27 m2 LOT FRONTAGE: 18.29m                                                    |                                            |                                      | _                                                           |                                                                                      |                                                                                        |  |                                                            |    |  |  |  |     |    |           |
|                                                                                                                                                                                                                                          | PERMITTED                                                            | PROPOSED                                                                      |                                            |                                      |                                                             | CONSULTA                                                                             | /<br>NTS AND CONTRACTORS                                                               |  |                                                            |    |  |  |  |     |    |           |
| MAX. LOT COVERAGE                                                                                                                                                                                                                        | 235m2 / 34.14%                                                       |                                                                               |                                            |                                      | SHAI                                                        | L CHECK A                                                                            | ALL DIMENSIONS ON SITE<br>NY DISCREPANCIES TO                                          |  |                                                            |    |  |  |  |     |    |           |
| EXISTING HOUSE                                                                                                                                                                                                                           | 88.30 m2                                                             | EXISTING H                                                                    |                                            | 88.30 m2                             | FIRS                                                        | T STEP DE                                                                            | SIGN.                                                                                  |  |                                                            |    |  |  |  |     |    |           |
| EXISTING CARPORT<br>EXISTING SHED<br>EXISTING COVERED ENTRANCE                                                                                                                                                                           |                                                                      |                                                                               |                                            |                                      | THIS DRAWING IS COPYRIGHTED<br>INSTRUMENT OF SERVICE AND IT |                                                                                      |                                                                                        |  |                                                            |    |  |  |  |     |    |           |
| EXISTING COVERED ENTRANCE2.76 m2TOTAL EXISTING121.82 m2 / 17.7%TOTAL NEW COVERAGE AREA126.17 m2 / 18.33%                                                                                                                                 |                                                                      |                                                                               |                                            |                                      | DESI                                                        | GN. USE A                                                                            | PROPERTY OF FIRST STEP                                                                 |  |                                                            |    |  |  |  |     |    |           |
| LOT COVERAGE - MEANS THE PE<br>BUT <u>EXCLUDING</u> DECKS ATTACH<br>WINDOWS, FIREPLACES, LANDIN<br>OF AN ABOVE-GROUND POOL, A                                                                                                            | IED TO THE MAIN BUI<br>IGS AND STEPS, POC                            | ILDING , BALCO<br>DLS INCLUDING                                               | NIES, OPEN PORCHES<br>PERIMETER DECKING    | AND DECKS, BAY<br>WHICH FORMS PART   | THE<br>DESI<br>THE<br>BUIL                                  | WRITTEN<br>GN.<br>DRAWING<br>DING PERM                                               | IS ALLOWED ONLY WITH<br>CONSENT OF FIRST STEP<br>IS NOT ISSUED FOR<br>AIT UNLESS IT IS |  |                                                            |    |  |  |  |     |    |           |
| MAX. GROSS FLOOR AREA F                                                                                                                                                                                                                  | PERMITTED - 370m2                                                    | PROPOSED                                                                      |                                            |                                      | REVI                                                        | SION FIELI                                                                           |                                                                                        |  |                                                            |    |  |  |  |     |    |           |
| EXISTING MAIN AND SECOND FLOO<br>2 REQ'D PARKING SPACES                                                                                                                                                                                  | DR 88.30 m2<br>28.62 m2                                              | PROPOSED MAIN AND SECOND FLOOR88.30 m2 + 43.86m2INTEGRAL GARAGE SPACE37.87 m2 |                                            |                                      |                                                             | ISSUED FOR BUILDING PERMIT.<br>DO NOT SCALE DRAWING.                                 |                                                                                        |  |                                                            |    |  |  |  |     |    |           |
| TOTAL EXISTING                                                                                                                                                                                                                           | 116.92 m2                                                            | TOTAL NEW G                                                                   | ROSS FLOOR AREA                            | 170.03 m2                            |                                                             |                                                                                      |                                                                                        |  |                                                            |    |  |  |  |     |    |           |
| <b>GROSS FLOOR AREA -</b> MEANS THE<br>MEASURED BETWEEN THE EXTERI<br>A BUILDING, THE FOLLOWING ARE<br>CELLAR, PARKING SPACES, MECHA<br>PARKING SPACES TO BE INCLUDED                                                                    | OR FACES OF ANY E<br>EXEMPT FROM THE (<br>ANICAL ROOMS, REF          | XTERIOR WALL<br>CALCULATION (<br>USE STORAGE                                  | S OF THE BUILDING OF<br>OF GROSS FLOOR ARE | R STRUCTURE.WITHIN<br>A: BASEMENT OR |                                                             |                                                                                      |                                                                                        |  |                                                            |    |  |  |  |     |    |           |
| SETBACKS                                                                                                                                                                                                                                 | P                                                                    | PERMITTED                                                                     | PROPOSED                                   |                                      |                                                             |                                                                                      |                                                                                        |  |                                                            |    |  |  |  |     |    |           |
| FRONT (NORTH) YARD                                                                                                                                                                                                                       |                                                                      | 6.0 m                                                                         | 6.13 m TO HOUSE,<br>4.51m TO FRONT PO      |                                      |                                                             |                                                                                      |                                                                                        |  |                                                            |    |  |  |  |     |    |           |
| INTERIOR SIDE (WEST) YARD                                                                                                                                                                                                                |                                                                      | 1.5m                                                                          | (1.01m)                                    |                                      |                                                             |                                                                                      |                                                                                        |  |                                                            |    |  |  |  |     |    |           |
| EXTERIOR SIDE YARD                                                                                                                                                                                                                       |                                                                      | 6.0 m                                                                         | 4.69 m EXISTING TO                         | D REMAIN                             |                                                             |                                                                                      |                                                                                        |  |                                                            |    |  |  |  |     |    |           |
| REAR YARD (25% OF LOT DEPTH<br>LOT DEPTH = 36.59m                                                                                                                                                                                        | )                                                                    | 9.15 m                                                                        | 18.69 m                                    |                                      |                                                             |                                                                                      |                                                                                        |  |                                                            |    |  |  |  |     |    |           |
| BUILDING HEIGHT                                                                                                                                                                                                                          |                                                                      | 9.0 m                                                                         | 6.22 m                                     |                                      | -                                                           |                                                                                      |                                                                                        |  |                                                            |    |  |  |  |     |    |           |
| AVERAGE FINISHED GRADE                                                                                                                                                                                                                   |                                                                      | 266.17TO MIDPOINT BETWEEN EAVES AND266.25PEAK OF ROOF266.28266.28             |                                            |                                      |                                                             |                                                                                      |                                                                                        |  |                                                            |    |  |  |  |     |    |           |
|                                                                                                                                                                                                                                          |                                                                      | 266.28<br>266.31                                                              |                                            |                                      |                                                             |                                                                                      |                                                                                        |  |                                                            |    |  |  |  |     |    |           |
|                                                                                                                                                                                                                                          |                                                                      | 266.26                                                                        |                                            |                                      | ] 7                                                         |                                                                                      |                                                                                        |  |                                                            |    |  |  |  |     |    |           |
|                                                                                                                                                                                                                                          |                                                                      |                                                                               |                                            | -                                    | 6                                                           |                                                                                      |                                                                                        |  |                                                            |    |  |  |  |     |    |           |
|                                                                                                                                                                                                                                          |                                                                      | PLANNING & DEVELOPMENT SERVICES<br>BUILDING DIVISION                          |                                            |                                      | 5                                                           | 2023 -<br>11 - 16                                                                    | ISSUED FOR REVIEW                                                                      |  |                                                            |    |  |  |  |     |    |           |
|                                                                                                                                                                                                                                          | PERMIT NO.:PR20231414DATE: Nov. 21, 2023APPROVED BY:Ashley Vanderwal |                                                                               |                                            | 4                                    | 2023 -<br>11 - 01                                           | ISSUED FOR REVIEW                                                                    |                                                                                        |  |                                                            |    |  |  |  |     |    |           |
| LEGEND<br>■ DENOTES SURVEY MO                                                                                                                                                                                                            | NUMENT FOUND                                                         | PRELIMINARY ZONING REVIEW                                                     |                                            |                                      | 3                                                           | 2023 -<br>10 - 12                                                                    | ISSUED FOR REVIEW                                                                      |  |                                                            |    |  |  |  |     |    |           |
| DENOTES SURVEY MOI<br>IB DENOTES IRON BAR                                                                                                                                                                                                |                                                                      |                                                                               |                                            |                                      | 2                                                           | 2023 -                                                                               | ISSUED FOR REVIEW                                                                      |  |                                                            |    |  |  |  |     |    |           |
| OU DENOTES ORIGIN UNKI<br>882 DENOTES J.C. MOORE,                                                                                                                                                                                        |                                                                      |                                                                               |                                            |                                      |                                                             | 10 - 02<br>2023 -                                                                    |                                                                                        |  |                                                            |    |  |  |  |     |    |           |
| 1496 DENOTES R.C. RABIDÉ<br>P1 DENOTES PLAN OF SU                                                                                                                                                                                        | AU SURVEYING L                                                       | TD., O.L.S.<br>BY J.C. MO                                                     | ORE, O.L.S.                                |                                      | 1<br>NO.                                                    | 09 - 26<br>DATE                                                                      | ISSUED FOR REVIEW                                                                      |  |                                                            |    |  |  |  |     |    |           |
| DATED MAY 13, 1959<br>P2 DENOTES REGISTERED                                                                                                                                                                                              | PLAN 487                                                             |                                                                               |                                            |                                      | 110.                                                        |                                                                                      | REVISIONS                                                                              |  |                                                            |    |  |  |  |     |    |           |
| <ul> <li>MH DENOTES MANHOLE</li> <li>HH DENOTES HANDHOLE</li> <li>HP DENOTES HYDRO POLE</li> <li>UP DENOTES UTILITY PEDESTAL</li> <li>∅ DENOTES DIAMETER</li> <li>☑ DENOTES DECIDUOUS TREE</li> <li>※ DENOTES CONIFEROUS TREE</li> </ul> |                                                                      |                                                                               |                                            |                                      |                                                             | First<br>Step<br>Design<br>LIMITED<br>416-779-9370                                   |                                                                                        |  |                                                            |    |  |  |  |     |    |           |
| ENTRANCE TO DWELLING                                                                                                                                                                                                                     |                                                                      |                                                                               |                                            |                                      |                                                             |                                                                                      | www.firststepdesign.ca                                                                 |  |                                                            |    |  |  |  |     |    |           |
| 1<br>Scale: 1:150<br>THIS PLAN IS BASED ON THE SRPR PREPARED BY<br>DELPH & JENKINS NORTH LTD, ONTARIO LAND SURVEYORS                                                                                                                     |                                                                      |                                                                               |                                            |                                      |                                                             | JECT ADDR                                                                            | ESS:                                                                                   |  |                                                            |    |  |  |  |     |    |           |
|                                                                                                                                                                                                                                          |                                                                      |                                                                               |                                            |                                      |                                                             | 91 COUSINS DR.<br>AURORA, ON.<br>DRAWING TITLE:<br>SITE PLAN<br>PROJECT NUMBER: 2226 |                                                                                        |  |                                                            |    |  |  |  |     |    |           |
|                                                                                                                                                                                                                                          |                                                                      |                                                                               |                                            |                                      |                                                             |                                                                                      |                                                                                        |  | WN BY:                                                     | СМ |  |  |  |     |    |           |
|                                                                                                                                                                                                                                          |                                                                      |                                                                               |                                            |                                      |                                                             |                                                                                      |                                                                                        |  | SIGNED BY <b>G.K. JENKINS</b> AND<br>DATED ON MAY 20, 2022 |    |  |  |  | DAT |    | JUNE 2022 |
|                                                                                                                                                                                                                                          |                                                                      |                                                                               |                                            |                                      |                                                             |                                                                                      |                                                                                        |  |                                                            |    |  |  |  |     | E: | 1:150     |
|                                                                                                                                                                                                                                          |                                                                      |                                                                               |                                            |                                      |                                                             |                                                                                      |                                                                                        |  |                                                            |    |  |  |  |     |    |           |
|                                                                                                                                                                                                                                          |                                                                      |                                                                               |                                            |                                      |                                                             |                                                                                      | A-1.0                                                                                  |  |                                                            |    |  |  |  |     |    |           |