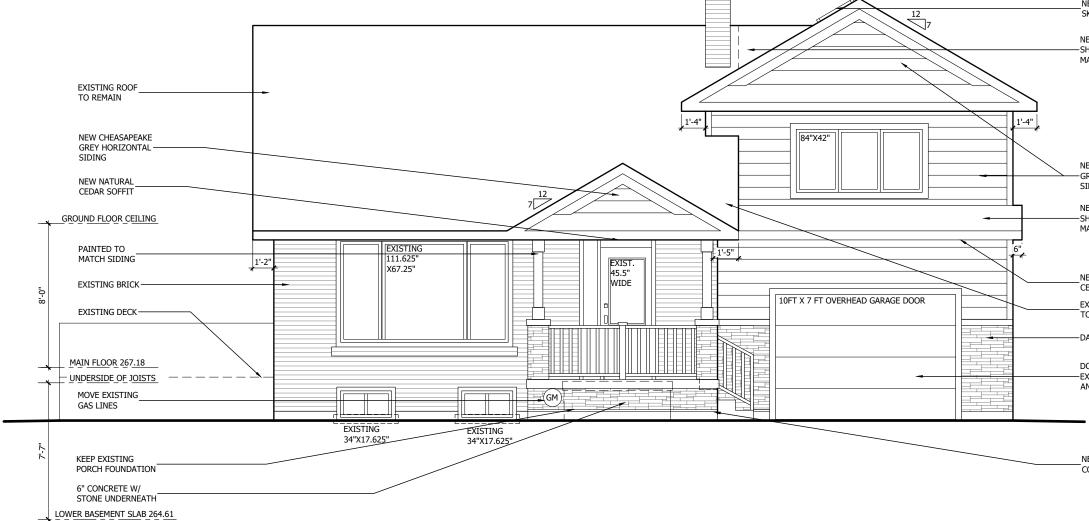

-

CONCRETE LANDING \_ 265.85

ALL CONSULTANTS AND

1 PROPOSED EAST ELEVATION Scale: 3/16" = 1'-0"