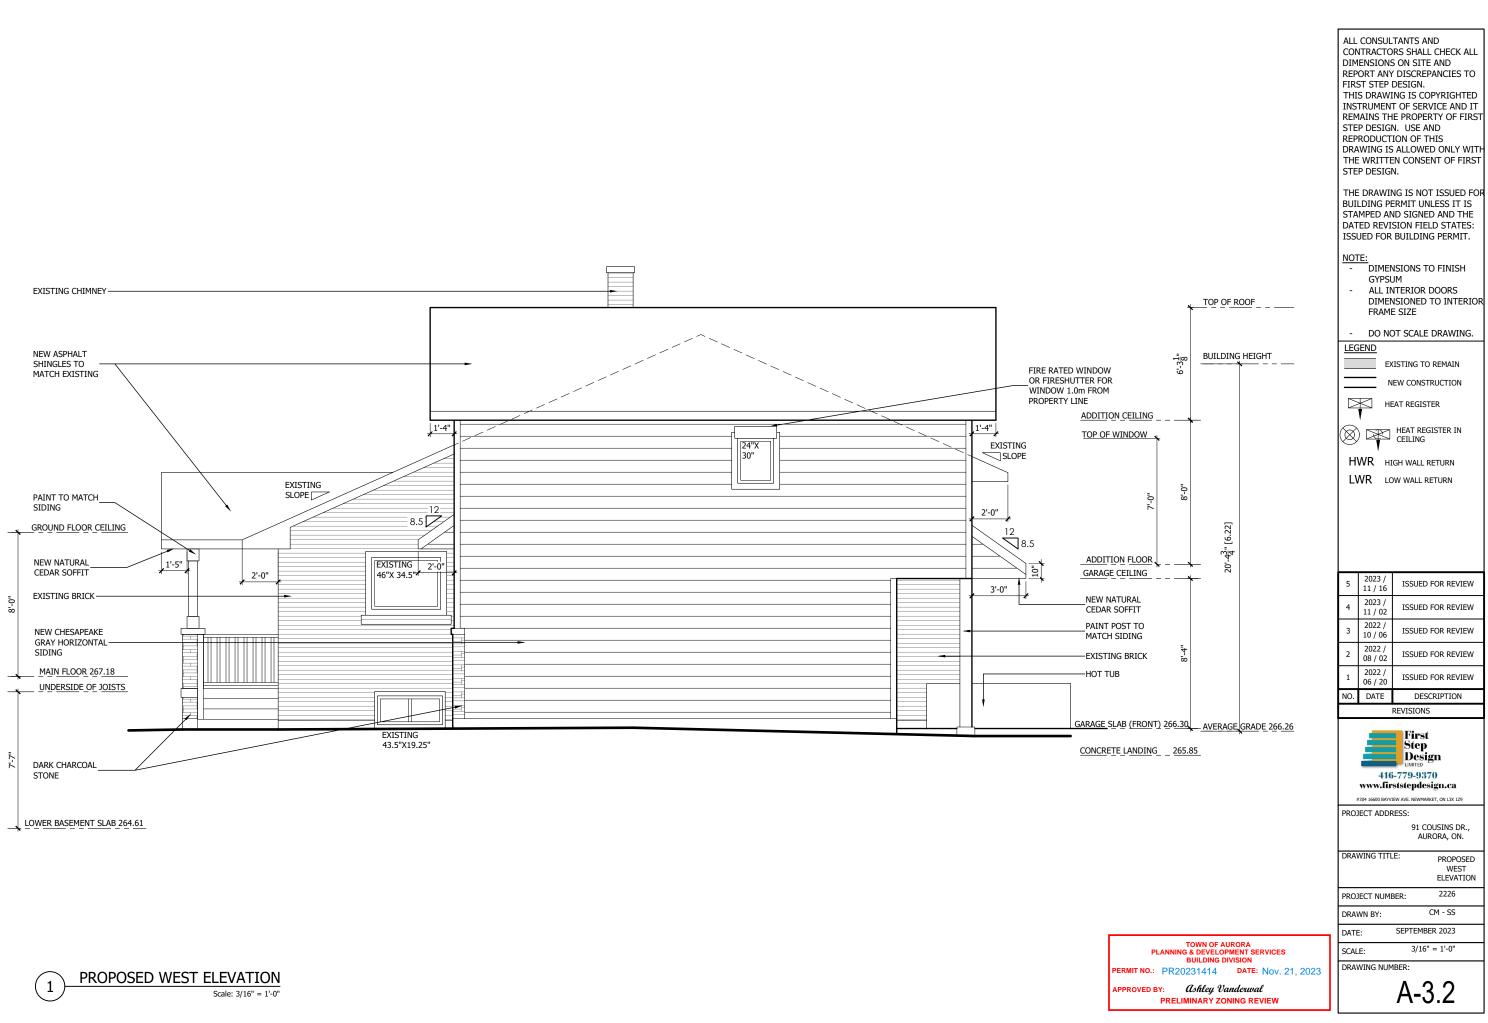

- 1. Section 24.497.3.2 of the Zoning By-law requires a minimum interior side yard of 1.5 metres.
  - a) The applicant is proposing an attached garage and second-storey addition, which is 1.0 metre to the interior side property line.

| SITE STATIS                                                                                                                                                                                                                              | STICS                                                                |                                                                               |                                            |                                      | NOR                                                         | TH:                                                                                  |                                                                                        |  |                                                            |    |  |  |  |     |    |           |
|------------------------------------------------------------------------------------------------------------------------------------------------------------------------------------------------------------------------------------------|----------------------------------------------------------------------|-------------------------------------------------------------------------------|--------------------------------------------|--------------------------------------|-------------------------------------------------------------|--------------------------------------------------------------------------------------|----------------------------------------------------------------------------------------|--|------------------------------------------------------------|----|--|--|--|-----|----|-----------|
| 2 Town of Aurora Zoni                                                                                                                                                                                                                    | ng By-law #6000-1                                                    | 7                                                                             |                                            |                                      |                                                             |                                                                                      |                                                                                        |  |                                                            |    |  |  |  |     |    |           |
| R3-SN (497)                                                                                                                                                                                                                              |                                                                      |                                                                               |                                            |                                      |                                                             |                                                                                      | 9                                                                                      |  |                                                            |    |  |  |  |     |    |           |
| LOT AREA:                                                                                                                                                                                                                                | 688.27 m2                                                            | 27 m2 LOT FRONTAGE: 18.29m                                                    |                                            |                                      | _                                                           |                                                                                      |                                                                                        |  |                                                            |    |  |  |  |     |    |           |
|                                                                                                                                                                                                                                          | PERMITTED                                                            | PROPOSED                                                                      |                                            |                                      |                                                             | CONSULTA                                                                             | /<br>NTS AND CONTRACTORS                                                               |  |                                                            |    |  |  |  |     |    |           |
| MAX. LOT COVERAGE                                                                                                                                                                                                                        | 235m2 / 34.14%                                                       |                                                                               |                                            |                                      | SHAI                                                        | L CHECK A                                                                            | ALL DIMENSIONS ON SITE<br>NY DISCREPANCIES TO                                          |  |                                                            |    |  |  |  |     |    |           |
| EXISTING HOUSE                                                                                                                                                                                                                           | 88.30 m2                                                             | EXISTING H                                                                    |                                            | 88.30 m2                             | FIRS                                                        | T STEP DE                                                                            | SIGN.                                                                                  |  |                                                            |    |  |  |  |     |    |           |
| EXISTING CARPORT<br>EXISTING SHED<br>EXISTING COVERED ENTRANCE                                                                                                                                                                           |                                                                      |                                                                               |                                            |                                      | THIS DRAWING IS COPYRIGHTED<br>INSTRUMENT OF SERVICE AND IT |                                                                                      |                                                                                        |  |                                                            |    |  |  |  |     |    |           |
| EXISTING COVERED ENTRANCE2.76 m2TOTAL EXISTING121.82 m2 / 17.7%TOTAL NEW COVERAGE AREA126.17 m2 / 18.33%                                                                                                                                 |                                                                      |                                                                               |                                            |                                      | DESI                                                        | GN. USE A                                                                            | PROPERTY OF FIRST STEP                                                                 |  |                                                            |    |  |  |  |     |    |           |
| LOT COVERAGE - MEANS THE PE<br>BUT <u>EXCLUDING</u> DECKS ATTACH<br>WINDOWS, FIREPLACES, LANDIN<br>OF AN ABOVE-GROUND POOL, A                                                                                                            | IED TO THE MAIN BUI<br>IGS AND STEPS, POC                            | ILDING , BALCO<br>DLS INCLUDING                                               | NIES, OPEN PORCHES<br>PERIMETER DECKING    | AND DECKS, BAY<br>WHICH FORMS PART   | THE<br>DESI<br>THE<br>BUIL                                  | WRITTEN<br>GN.<br>DRAWING<br>DING PERM                                               | IS ALLOWED ONLY WITH<br>CONSENT OF FIRST STEP<br>IS NOT ISSUED FOR<br>AIT UNLESS IT IS |  |                                                            |    |  |  |  |     |    |           |
| MAX. GROSS FLOOR AREA F                                                                                                                                                                                                                  | PERMITTED - 370m2                                                    | PROPOSED                                                                      |                                            |                                      | REVI                                                        | SION FIELI                                                                           |                                                                                        |  |                                                            |    |  |  |  |     |    |           |
| EXISTING MAIN AND SECOND FLOO<br>2 REQ'D PARKING SPACES                                                                                                                                                                                  | DR 88.30 m2<br>28.62 m2                                              | PROPOSED MAIN AND SECOND FLOOR88.30 m2 + 43.86m2INTEGRAL GARAGE SPACE37.87 m2 |                                            |                                      |                                                             | ISSUED FOR BUILDING PERMIT.<br>DO NOT SCALE DRAWING.                                 |                                                                                        |  |                                                            |    |  |  |  |     |    |           |
| TOTAL EXISTING                                                                                                                                                                                                                           | 116.92 m2                                                            | TOTAL NEW G                                                                   | ROSS FLOOR AREA                            | 170.03 m2                            |                                                             |                                                                                      |                                                                                        |  |                                                            |    |  |  |  |     |    |           |
| <b>GROSS FLOOR AREA -</b> MEANS THE<br>MEASURED BETWEEN THE EXTERI<br>A BUILDING, THE FOLLOWING ARE<br>CELLAR, PARKING SPACES, MECHA<br>PARKING SPACES TO BE INCLUDED                                                                    | OR FACES OF ANY E<br>EXEMPT FROM THE (<br>ANICAL ROOMS, REF          | XTERIOR WALL<br>CALCULATION (<br>USE STORAGE                                  | S OF THE BUILDING OF<br>OF GROSS FLOOR ARE | R STRUCTURE.WITHIN<br>A: BASEMENT OR |                                                             |                                                                                      |                                                                                        |  |                                                            |    |  |  |  |     |    |           |
| SETBACKS                                                                                                                                                                                                                                 | P                                                                    | PERMITTED                                                                     | PROPOSED                                   |                                      |                                                             |                                                                                      |                                                                                        |  |                                                            |    |  |  |  |     |    |           |
| FRONT (NORTH) YARD                                                                                                                                                                                                                       |                                                                      | 6.0 m                                                                         | 6.13 m TO HOUSE,<br>4.51m TO FRONT PO      |                                      |                                                             |                                                                                      |                                                                                        |  |                                                            |    |  |  |  |     |    |           |
| INTERIOR SIDE (WEST) YARD                                                                                                                                                                                                                |                                                                      | 1.5m                                                                          | (1.01m)                                    |                                      |                                                             |                                                                                      |                                                                                        |  |                                                            |    |  |  |  |     |    |           |
| EXTERIOR SIDE YARD                                                                                                                                                                                                                       |                                                                      | 6.0 m                                                                         | 4.69 m EXISTING TO                         | D REMAIN                             |                                                             |                                                                                      |                                                                                        |  |                                                            |    |  |  |  |     |    |           |
| REAR YARD (25% OF LOT DEPTH<br>LOT DEPTH = 36.59m                                                                                                                                                                                        | )                                                                    | 9.15 m                                                                        | 18.69 m                                    |                                      |                                                             |                                                                                      |                                                                                        |  |                                                            |    |  |  |  |     |    |           |
| BUILDING HEIGHT                                                                                                                                                                                                                          |                                                                      | 9.0 m                                                                         | 6.22 m                                     |                                      | -                                                           |                                                                                      |                                                                                        |  |                                                            |    |  |  |  |     |    |           |
| AVERAGE FINISHED GRADE                                                                                                                                                                                                                   |                                                                      | 266.17TO MIDPOINT BETWEEN EAVES AND266.25PEAK OF ROOF266.28266.28             |                                            |                                      |                                                             |                                                                                      |                                                                                        |  |                                                            |    |  |  |  |     |    |           |
|                                                                                                                                                                                                                                          |                                                                      | 266.28<br>266.31                                                              |                                            |                                      |                                                             |                                                                                      |                                                                                        |  |                                                            |    |  |  |  |     |    |           |
|                                                                                                                                                                                                                                          |                                                                      | 266.26                                                                        |                                            |                                      | ] 7                                                         |                                                                                      |                                                                                        |  |                                                            |    |  |  |  |     |    |           |
|                                                                                                                                                                                                                                          |                                                                      |                                                                               |                                            | -                                    | 6                                                           |                                                                                      |                                                                                        |  |                                                            |    |  |  |  |     |    |           |
|                                                                                                                                                                                                                                          |                                                                      | PLANNING & DEVELOPMENT SERVICES<br>BUILDING DIVISION                          |                                            |                                      | 5                                                           | 2023 -<br>11 - 16                                                                    | ISSUED FOR REVIEW                                                                      |  |                                                            |    |  |  |  |     |    |           |
|                                                                                                                                                                                                                                          | PERMIT NO.:PR20231414DATE: Nov. 21, 2023APPROVED BY:Ashley Vanderwal |                                                                               |                                            | 4                                    | 2023 -<br>11 - 01                                           | ISSUED FOR REVIEW                                                                    |                                                                                        |  |                                                            |    |  |  |  |     |    |           |
| LEGEND<br>■ DENOTES SURVEY MO                                                                                                                                                                                                            | NUMENT FOUND                                                         | PRELIMINARY ZONING REVIEW                                                     |                                            |                                      | 3                                                           | 2023 -<br>10 - 12                                                                    | ISSUED FOR REVIEW                                                                      |  |                                                            |    |  |  |  |     |    |           |
| DENOTES SURVEY MOI<br>IB DENOTES IRON BAR                                                                                                                                                                                                |                                                                      |                                                                               |                                            |                                      | 2                                                           | 2023 -                                                                               | ISSUED FOR REVIEW                                                                      |  |                                                            |    |  |  |  |     |    |           |
| OU DENOTES ORIGIN UNKI<br>882 DENOTES J.C. MOORE,                                                                                                                                                                                        |                                                                      |                                                                               |                                            |                                      |                                                             | 10 - 02<br>2023 -                                                                    |                                                                                        |  |                                                            |    |  |  |  |     |    |           |
| 1496 DENOTES R.C. RABIDÉ<br>P1 DENOTES PLAN OF SU                                                                                                                                                                                        | AU SURVEYING L                                                       | TD., O.L.S.<br>BY J.C. MO                                                     | ORE, O.L.S.                                |                                      | 1<br>NO.                                                    | 09 - 26<br>DATE                                                                      | ISSUED FOR REVIEW                                                                      |  |                                                            |    |  |  |  |     |    |           |
| DATED MAY 13, 1959<br>P2 DENOTES REGISTERED                                                                                                                                                                                              | PLAN 487                                                             |                                                                               |                                            |                                      | 110.                                                        |                                                                                      | REVISIONS                                                                              |  |                                                            |    |  |  |  |     |    |           |
| <ul> <li>MH DENOTES MANHOLE</li> <li>HH DENOTES HANDHOLE</li> <li>HP DENOTES HYDRO POLE</li> <li>UP DENOTES UTILITY PEDESTAL</li> <li>∅ DENOTES DIAMETER</li> <li>☑ DENOTES DECIDUOUS TREE</li> <li>※ DENOTES CONIFEROUS TREE</li> </ul> |                                                                      |                                                                               |                                            |                                      |                                                             | First<br>Step<br>Design<br>LIMITED<br>416-779-9370                                   |                                                                                        |  |                                                            |    |  |  |  |     |    |           |
| ENTRANCE TO DWELLING                                                                                                                                                                                                                     |                                                                      |                                                                               |                                            |                                      |                                                             |                                                                                      | www.firststepdesign.ca                                                                 |  |                                                            |    |  |  |  |     |    |           |
| 1<br>Scale: 1:150<br>THIS PLAN IS BASED ON THE SRPR PREPARED BY<br>DELPH & JENKINS NORTH LTD, ONTARIO LAND SURVEYORS                                                                                                                     |                                                                      |                                                                               |                                            |                                      |                                                             | JECT ADDR                                                                            | ESS:                                                                                   |  |                                                            |    |  |  |  |     |    |           |
|                                                                                                                                                                                                                                          |                                                                      |                                                                               |                                            |                                      |                                                             | 91 COUSINS DR.<br>AURORA, ON.<br>DRAWING TITLE:<br>SITE PLAN<br>PROJECT NUMBER: 2226 |                                                                                        |  |                                                            |    |  |  |  |     |    |           |
|                                                                                                                                                                                                                                          |                                                                      |                                                                               |                                            |                                      |                                                             |                                                                                      |                                                                                        |  | WN BY:                                                     | СМ |  |  |  |     |    |           |
|                                                                                                                                                                                                                                          |                                                                      |                                                                               |                                            |                                      |                                                             |                                                                                      |                                                                                        |  | SIGNED BY <b>G.K. JENKINS</b> AND<br>DATED ON MAY 20, 2022 |    |  |  |  | DAT |    | JUNE 2022 |
|                                                                                                                                                                                                                                          |                                                                      |                                                                               |                                            |                                      |                                                             |                                                                                      |                                                                                        |  |                                                            |    |  |  |  |     | E: | 1:150     |
|                                                                                                                                                                                                                                          |                                                                      |                                                                               |                                            |                                      |                                                             |                                                                                      |                                                                                        |  |                                                            |    |  |  |  |     |    |           |
|                                                                                                                                                                                                                                          |                                                                      |                                                                               |                                            |                                      |                                                             |                                                                                      | A-1.0                                                                                  |  |                                                            |    |  |  |  |     |    |           |