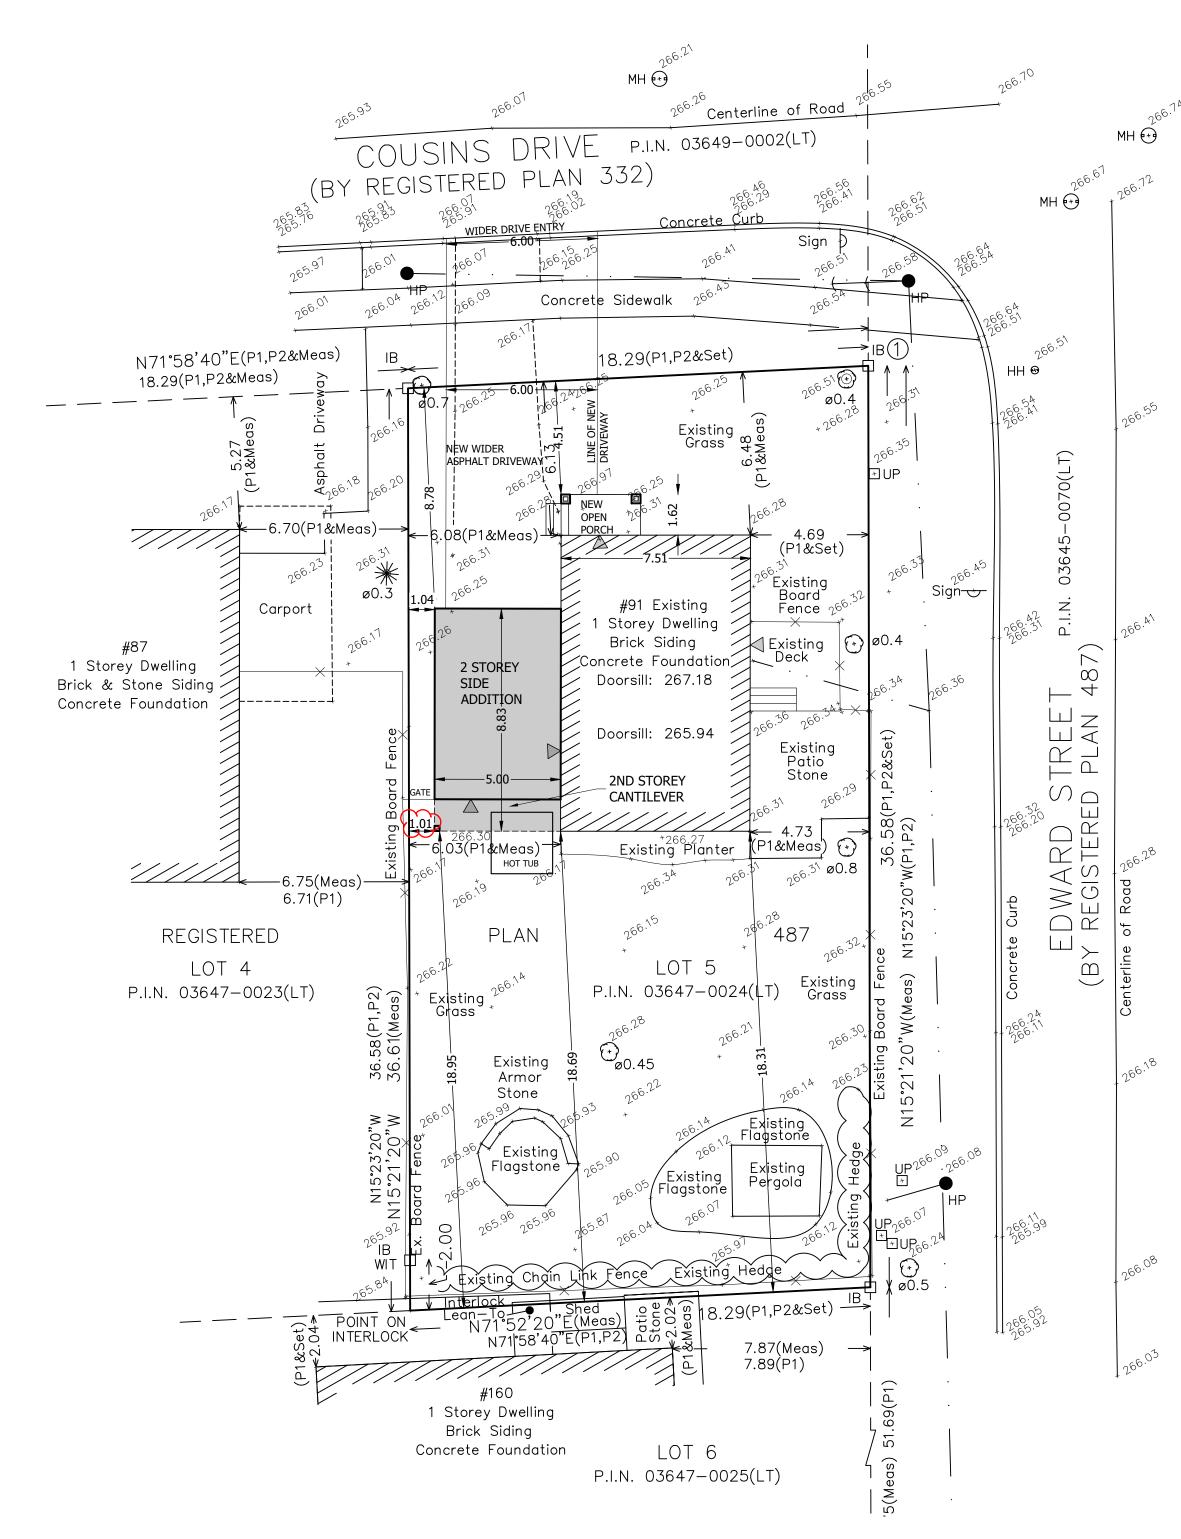

- 1. Section 24.497.3.2 of the Zoning By-law requires a minimum interior side yard of 1.5 metres.
  - a) The applicant is proposing an attached garage and second-storey addition, which is 1.0 metre to the interior side property line.

## ATTACHMENTS

Attachment 1 – Location Map Attachment 2 – Site Plan Attachment 3 – Request for Decision

| SITE STATIS                                                                                                                                                                                                                              | STICS                                                                |                                                                               |                                            |                                      | NOR                                                         | TH:                                                                                  |                                                                                        |  |                                                            |    |  |  |  |     |    |           |
|------------------------------------------------------------------------------------------------------------------------------------------------------------------------------------------------------------------------------------------|----------------------------------------------------------------------|-------------------------------------------------------------------------------|--------------------------------------------|--------------------------------------|-------------------------------------------------------------|--------------------------------------------------------------------------------------|----------------------------------------------------------------------------------------|--|------------------------------------------------------------|----|--|--|--|-----|----|-----------|
| 2 Town of Aurora Zoni                                                                                                                                                                                                                    | ng By-law #6000-1                                                    | 7                                                                             |                                            |                                      |                                                             |                                                                                      |                                                                                        |  |                                                            |    |  |  |  |     |    |           |
| R3-SN (497)                                                                                                                                                                                                                              |                                                                      |                                                                               |                                            |                                      |                                                             |                                                                                      | 9                                                                                      |  |                                                            |    |  |  |  |     |    |           |
| LOT AREA:                                                                                                                                                                                                                                | 688.27 m2                                                            | 27 m2 LOT FRONTAGE: 18.29m                                                    |                                            |                                      | _                                                           |                                                                                      |                                                                                        |  |                                                            |    |  |  |  |     |    |           |
|                                                                                                                                                                                                                                          | PERMITTED                                                            | PROPOSED                                                                      |                                            |                                      |                                                             | CONSULTA                                                                             | /<br>NTS AND CONTRACTORS                                                               |  |                                                            |    |  |  |  |     |    |           |
| MAX. LOT COVERAGE                                                                                                                                                                                                                        | 235m2 / 34.14%                                                       |                                                                               |                                            |                                      | SHAI                                                        | L CHECK A                                                                            | ALL DIMENSIONS ON SITE<br>NY DISCREPANCIES TO                                          |  |                                                            |    |  |  |  |     |    |           |
| EXISTING HOUSE                                                                                                                                                                                                                           | 88.30 m2                                                             | EXISTING H                                                                    |                                            | 88.30 m2                             | FIRS                                                        | T STEP DE                                                                            | SIGN.                                                                                  |  |                                                            |    |  |  |  |     |    |           |
| EXISTING CARPORT<br>EXISTING SHED<br>EXISTING COVERED ENTRANCE                                                                                                                                                                           |                                                                      |                                                                               |                                            |                                      | THIS DRAWING IS COPYRIGHTED<br>INSTRUMENT OF SERVICE AND IT |                                                                                      |                                                                                        |  |                                                            |    |  |  |  |     |    |           |
| EXISTING COVERED ENTRANCE2.76 m2TOTAL EXISTING121.82 m2 / 17.7%TOTAL NEW COVERAGE AREA126.17 m2 / 18.33%                                                                                                                                 |                                                                      |                                                                               |                                            |                                      | DESI                                                        | GN. USE A                                                                            | PROPERTY OF FIRST STEP                                                                 |  |                                                            |    |  |  |  |     |    |           |
| LOT COVERAGE - MEANS THE PE<br>BUT <u>EXCLUDING</u> DECKS ATTACH<br>WINDOWS, FIREPLACES, LANDIN<br>OF AN ABOVE-GROUND POOL, A                                                                                                            | IED TO THE MAIN BUI<br>IGS AND STEPS, POC                            | ILDING , BALCO<br>DLS INCLUDING                                               | NIES, OPEN PORCHES<br>PERIMETER DECKING    | AND DECKS, BAY<br>WHICH FORMS PART   | THE<br>DESI<br>THE<br>BUIL                                  | WRITTEN<br>GN.<br>DRAWING<br>DING PERM                                               | IS ALLOWED ONLY WITH<br>CONSENT OF FIRST STEP<br>IS NOT ISSUED FOR<br>AIT UNLESS IT IS |  |                                                            |    |  |  |  |     |    |           |
| MAX. GROSS FLOOR AREA F                                                                                                                                                                                                                  | PERMITTED - 370m2                                                    | PROPOSED                                                                      |                                            |                                      | REVI                                                        | SION FIELI                                                                           |                                                                                        |  |                                                            |    |  |  |  |     |    |           |
| EXISTING MAIN AND SECOND FLOO<br>2 REQ'D PARKING SPACES                                                                                                                                                                                  | DR 88.30 m2<br>28.62 m2                                              | PROPOSED MAIN AND SECOND FLOOR88.30 m2 + 43.86m2INTEGRAL GARAGE SPACE37.87 m2 |                                            |                                      |                                                             | ISSUED FOR BUILDING PERMIT.<br>DO NOT SCALE DRAWING.                                 |                                                                                        |  |                                                            |    |  |  |  |     |    |           |
| TOTAL EXISTING                                                                                                                                                                                                                           | 116.92 m2                                                            | TOTAL NEW G                                                                   | ROSS FLOOR AREA                            | 170.03 m2                            |                                                             |                                                                                      |                                                                                        |  |                                                            |    |  |  |  |     |    |           |
| <b>GROSS FLOOR AREA -</b> MEANS THE<br>MEASURED BETWEEN THE EXTERI<br>A BUILDING, THE FOLLOWING ARE<br>CELLAR, PARKING SPACES, MECHA<br>PARKING SPACES TO BE INCLUDED                                                                    | OR FACES OF ANY E<br>EXEMPT FROM THE (<br>ANICAL ROOMS, REF          | XTERIOR WALL<br>CALCULATION (<br>USE STORAGE                                  | S OF THE BUILDING OF<br>OF GROSS FLOOR ARE | R STRUCTURE.WITHIN<br>A: BASEMENT OR |                                                             |                                                                                      |                                                                                        |  |                                                            |    |  |  |  |     |    |           |
| SETBACKS                                                                                                                                                                                                                                 | P                                                                    | PERMITTED                                                                     | PROPOSED                                   |                                      |                                                             |                                                                                      |                                                                                        |  |                                                            |    |  |  |  |     |    |           |
| FRONT (NORTH) YARD                                                                                                                                                                                                                       |                                                                      | 6.0 m                                                                         | 6.13 m TO HOUSE,<br>4.51m TO FRONT PO      |                                      |                                                             |                                                                                      |                                                                                        |  |                                                            |    |  |  |  |     |    |           |
| INTERIOR SIDE (WEST) YARD                                                                                                                                                                                                                |                                                                      | 1.5m                                                                          | (1.01m)                                    |                                      |                                                             |                                                                                      |                                                                                        |  |                                                            |    |  |  |  |     |    |           |
| EXTERIOR SIDE YARD                                                                                                                                                                                                                       |                                                                      | 6.0 m                                                                         | 4.69 m EXISTING TO                         | D REMAIN                             |                                                             |                                                                                      |                                                                                        |  |                                                            |    |  |  |  |     |    |           |
| REAR YARD (25% OF LOT DEPTH<br>LOT DEPTH = 36.59m                                                                                                                                                                                        | )                                                                    | 9.15 m                                                                        | 18.69 m                                    |                                      |                                                             |                                                                                      |                                                                                        |  |                                                            |    |  |  |  |     |    |           |
| BUILDING HEIGHT                                                                                                                                                                                                                          |                                                                      | 9.0 m                                                                         | 6.22 m                                     |                                      | -                                                           |                                                                                      |                                                                                        |  |                                                            |    |  |  |  |     |    |           |
| AVERAGE FINISHED GRADE                                                                                                                                                                                                                   |                                                                      | 266.17TO MIDPOINT BETWEEN EAVES AND266.25PEAK OF ROOF266.28266.28             |                                            |                                      |                                                             |                                                                                      |                                                                                        |  |                                                            |    |  |  |  |     |    |           |
|                                                                                                                                                                                                                                          |                                                                      | 266.28<br>266.31                                                              |                                            |                                      |                                                             |                                                                                      |                                                                                        |  |                                                            |    |  |  |  |     |    |           |
|                                                                                                                                                                                                                                          |                                                                      | 266.26                                                                        |                                            |                                      | ] 7                                                         |                                                                                      |                                                                                        |  |                                                            |    |  |  |  |     |    |           |
|                                                                                                                                                                                                                                          |                                                                      |                                                                               |                                            | -                                    | 6                                                           |                                                                                      |                                                                                        |  |                                                            |    |  |  |  |     |    |           |
|                                                                                                                                                                                                                                          |                                                                      | PLANNING & DEVELOPMENT SERVICES<br>BUILDING DIVISION                          |                                            |                                      | 5                                                           | 2023 -<br>11 - 16                                                                    | ISSUED FOR REVIEW                                                                      |  |                                                            |    |  |  |  |     |    |           |
|                                                                                                                                                                                                                                          | PERMIT NO.:PR20231414DATE: Nov. 21, 2023APPROVED BY:Ashley Vanderwal |                                                                               |                                            | 4                                    | 2023 -<br>11 - 01                                           | ISSUED FOR REVIEW                                                                    |                                                                                        |  |                                                            |    |  |  |  |     |    |           |
| LEGEND<br>■ DENOTES SURVEY MO                                                                                                                                                                                                            | NUMENT FOUND                                                         | PRELIMINARY ZONING REVIEW                                                     |                                            |                                      | 3                                                           | 2023 -<br>10 - 12                                                                    | ISSUED FOR REVIEW                                                                      |  |                                                            |    |  |  |  |     |    |           |
| DENOTES SURVEY MOI<br>IB DENOTES IRON BAR                                                                                                                                                                                                |                                                                      |                                                                               |                                            |                                      | 2                                                           | 2023 -                                                                               | ISSUED FOR REVIEW                                                                      |  |                                                            |    |  |  |  |     |    |           |
| OU DENOTES ORIGIN UNKI<br>882 DENOTES J.C. MOORE,                                                                                                                                                                                        |                                                                      |                                                                               |                                            |                                      |                                                             | 10 - 02<br>2023 -                                                                    |                                                                                        |  |                                                            |    |  |  |  |     |    |           |
| 1496 DENOTES R.C. RABIDÉ<br>P1 DENOTES PLAN OF SU                                                                                                                                                                                        | AU SURVEYING L                                                       | TD., O.L.S.<br>BY J.C. MO                                                     | ORE, O.L.S.                                |                                      | 1<br>NO.                                                    | 09 - 26<br>DATE                                                                      | ISSUED FOR REVIEW                                                                      |  |                                                            |    |  |  |  |     |    |           |
| DATED MAY 13, 1959<br>P2 DENOTES REGISTERED                                                                                                                                                                                              | PLAN 487                                                             |                                                                               |                                            |                                      | 110.                                                        |                                                                                      | REVISIONS                                                                              |  |                                                            |    |  |  |  |     |    |           |
| <ul> <li>MH DENOTES MANHOLE</li> <li>HH DENOTES HANDHOLE</li> <li>HP DENOTES HYDRO POLE</li> <li>UP DENOTES UTILITY PEDESTAL</li> <li>∅ DENOTES DIAMETER</li> <li>☑ DENOTES DECIDUOUS TREE</li> <li>※ DENOTES CONIFEROUS TREE</li> </ul> |                                                                      |                                                                               |                                            |                                      |                                                             | First<br>Step<br>Design<br>LIMITED<br>416-779-9370                                   |                                                                                        |  |                                                            |    |  |  |  |     |    |           |
| ENTRANCE TO DWELLING                                                                                                                                                                                                                     |                                                                      |                                                                               |                                            |                                      |                                                             |                                                                                      | www.firststepdesign.ca                                                                 |  |                                                            |    |  |  |  |     |    |           |
| 1<br>Scale: 1:150<br>THIS PLAN IS BASED ON THE SRPR PREPARED BY<br>DELPH & JENKINS NORTH LTD, ONTARIO LAND SURVEYORS                                                                                                                     |                                                                      |                                                                               |                                            |                                      |                                                             | JECT ADDR                                                                            | ESS:                                                                                   |  |                                                            |    |  |  |  |     |    |           |
|                                                                                                                                                                                                                                          |                                                                      |                                                                               |                                            |                                      |                                                             | 91 COUSINS DR.<br>AURORA, ON.<br>DRAWING TITLE:<br>SITE PLAN<br>PROJECT NUMBER: 2226 |                                                                                        |  |                                                            |    |  |  |  |     |    |           |
|                                                                                                                                                                                                                                          |                                                                      |                                                                               |                                            |                                      |                                                             |                                                                                      |                                                                                        |  | WN BY:                                                     | СМ |  |  |  |     |    |           |
|                                                                                                                                                                                                                                          |                                                                      |                                                                               |                                            |                                      |                                                             |                                                                                      |                                                                                        |  | SIGNED BY <b>G.K. JENKINS</b> AND<br>DATED ON MAY 20, 2022 |    |  |  |  | DAT |    | JUNE 2022 |
|                                                                                                                                                                                                                                          |                                                                      |                                                                               |                                            |                                      |                                                             |                                                                                      |                                                                                        |  |                                                            |    |  |  |  |     | E: | 1:150     |
|                                                                                                                                                                                                                                          |                                                                      |                                                                               |                                            |                                      |                                                             |                                                                                      |                                                                                        |  |                                                            |    |  |  |  |     |    |           |
|                                                                                                                                                                                                                                          |                                                                      |                                                                               |                                            |                                      |                                                             |                                                                                      | A-1.0                                                                                  |  |                                                            |    |  |  |  |     |    |           |