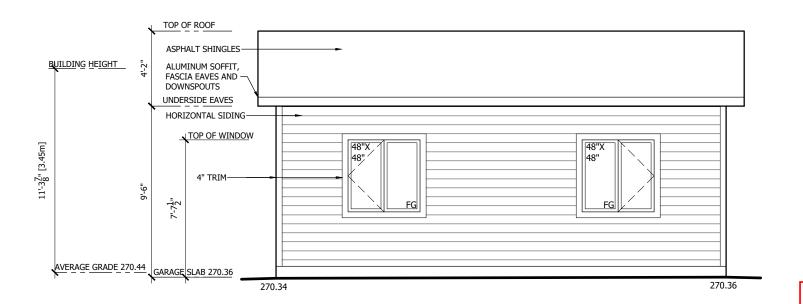

# INDICATES DOOR WIDTH

9'-0" CH CEILING HEIGHT

REVISIONS

| DJECT ADDRESS: |                            |
|----------------|----------------------------|
|                | 14 WENDERLY DE AURORA, ON. |

| DRAWING TITLE:  | PROPOSED   |
|-----------------|------------|
|                 | WEST AND   |
|                 | NORTH      |
|                 | ELEVATION: |
| PROJECT NUMBER: | 2312       |

DRAWN BY: CM-SS JULY 2023

3/16" = 1'-0" DRAWING NUMBER:

## PROPOSED WEST ELEVATION

TOWN OF AURORA
PLANNING & DEVELOPMENT SERVICES
BUILDING DIVISION PERMIT NO.: PR20231266 DATE: Oct. 18, 2023 APPROVED BY: Hana Hossain

PRELIMINARY ZONING REVIEW

I review and take responsibility for the design work on behalf of a firm registered under subsection of Division C, of the Building Code. I am qualified, and the firm is registered, in the appropriate classes/categories. Individual BCIN: 36329