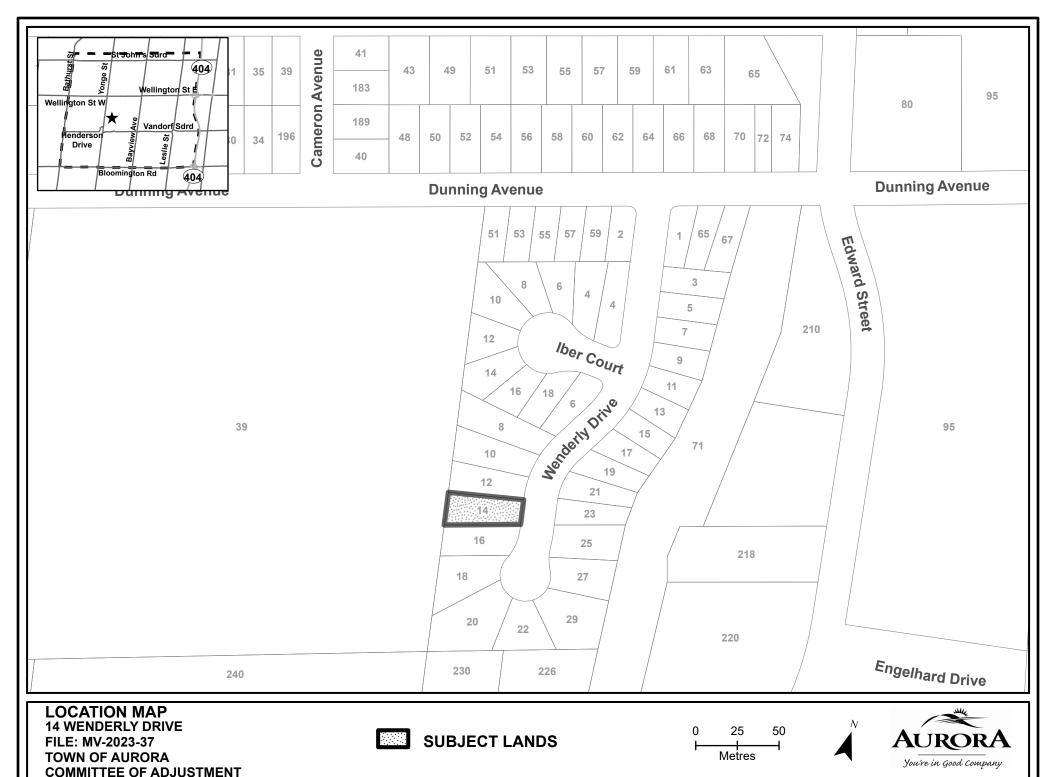

A Location Map and Site Plan illustrating the request are attached. This Application will be heard by the Committee of Adjustment on the Date and Time shown below.

DATE: December 14, 2023

TIME: 7:00 p.m.

#### **ATTACHMENTS**

Attachment 1 – Location Map

Attachment 2 - Site Plan

Attachment 3 – Request for Decision

Agenda packages will be available prior to the Hearing at:

https://www.aurora.ca/agendas

Map created for the Town of Aurora Planning and Development Services Department, 11/14/2023. Base data provided by York Region & the Town of Aurora.