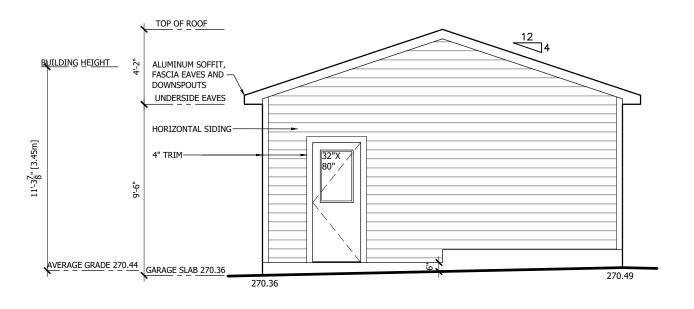

### PROPOSED EAST ELEVATION

TOWN OF AURORA
PLANNING & DEVELOPMENT SERVICES
BUILDING DIVISION

PERMIT NO.: PR20231266 DATE: Oct. 18, 2023

PRELIMINARY ZONING REVIEW

|  | 5   | 2023 /<br>09 / 21 | ISSUED FOR BUILDIN<br>PERMIT |  |  |
|--|-----|-------------------|------------------------------|--|--|
|  | 4   | 2023 /<br>09 / 07 | ISSUED FOR REVIEW            |  |  |
|  | 3   | 2023 /<br>07 / 07 | ISSUED FOR COORDINATION      |  |  |
|  | 2   | 2023 /<br>05 / 23 | ISSUED FOR REVIEW            |  |  |
|  | 1   | 2023 /<br>05 / 02 | ISSUED FOR REVIEW            |  |  |
|  | NO. | DATE              | DESCRIPTION                  |  |  |
|  |     |                   |                              |  |  |

REVISIONS

www.firststepdesign.ca #304 16600 BAYVIEW AVE. NEWMARKET, ON L3X 129

PROJECT ADDRESS:

DRAWING TITLE:

14 WENDERLY DR AURORA, ON.

EAST AND SOUTH **ELEVATION** PROJECT NUMBER: 2312 DRAWN BY: CM-SS DATE: JULY 2023

DRAWING NUMBER:

3/16" = 1'-0"

I review and take responsibility for the design work on behalf of a firm registered under subsection of Division C, of the Building Code. I am qualified, and the firm

PROPOSED SOUTH ELEVATION Scale: 3/16" = 1'-0"