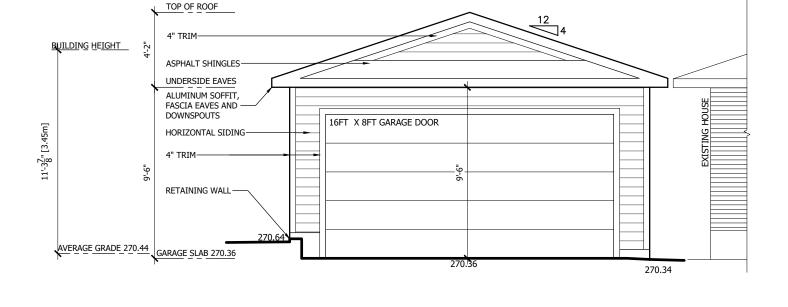

### PROPOSED EAST ELEVATION

TOWN OF AURORA
PLANNING & DEVELOPMENT SERVICES
BUILDING DIVISION

PERMIT NO.: PR20231266 DATE: Oct. 18, 2023

PRELIMINARY ZONING REVIEW

|  | 5   | 2023 /<br>09 / 21 | ISSUED FOR BUILDIN<br>PERMIT |  |  |
|--|-----|-------------------|------------------------------|--|--|
|  | 4   | 2023 /<br>09 / 07 | ISSUED FOR REVIEW            |  |  |
|  | 3   | 2023 /<br>07 / 07 | ISSUED FOR COORDINATION      |  |  |
|  | 2   | 2023 /<br>05 / 23 | ISSUED FOR REVIEW            |  |  |
|  | 1   | 2023 /<br>05 / 02 | ISSUED FOR REVIEW            |  |  |
|  | NO. | DATE              | DESCRIPTION                  |  |  |
|  |     |                   |                              |  |  |

REVISIONS

www.firststepdesign.ca #304 16600 BAYVIEW AVE. NEWMARKET, ON L3X 129

PROJECT ADDRESS:

DRAWING TITLE:

14 WENDERLY DR AURORA, ON.

EAST AND SOUTH **ELEVATION** PROJECT NUMBER: 2312 DRAWN BY: CM-SS DATE: JULY 2023

DRAWING NUMBER:

3/16" = 1'-0"

I review and take responsibility for the design work on behalf of a firm registered under subsection of Division C, of the Building Code. I am qualified, and the firm

PROPOSED SOUTH ELEVATION Scale: 3/16" = 1'-0"