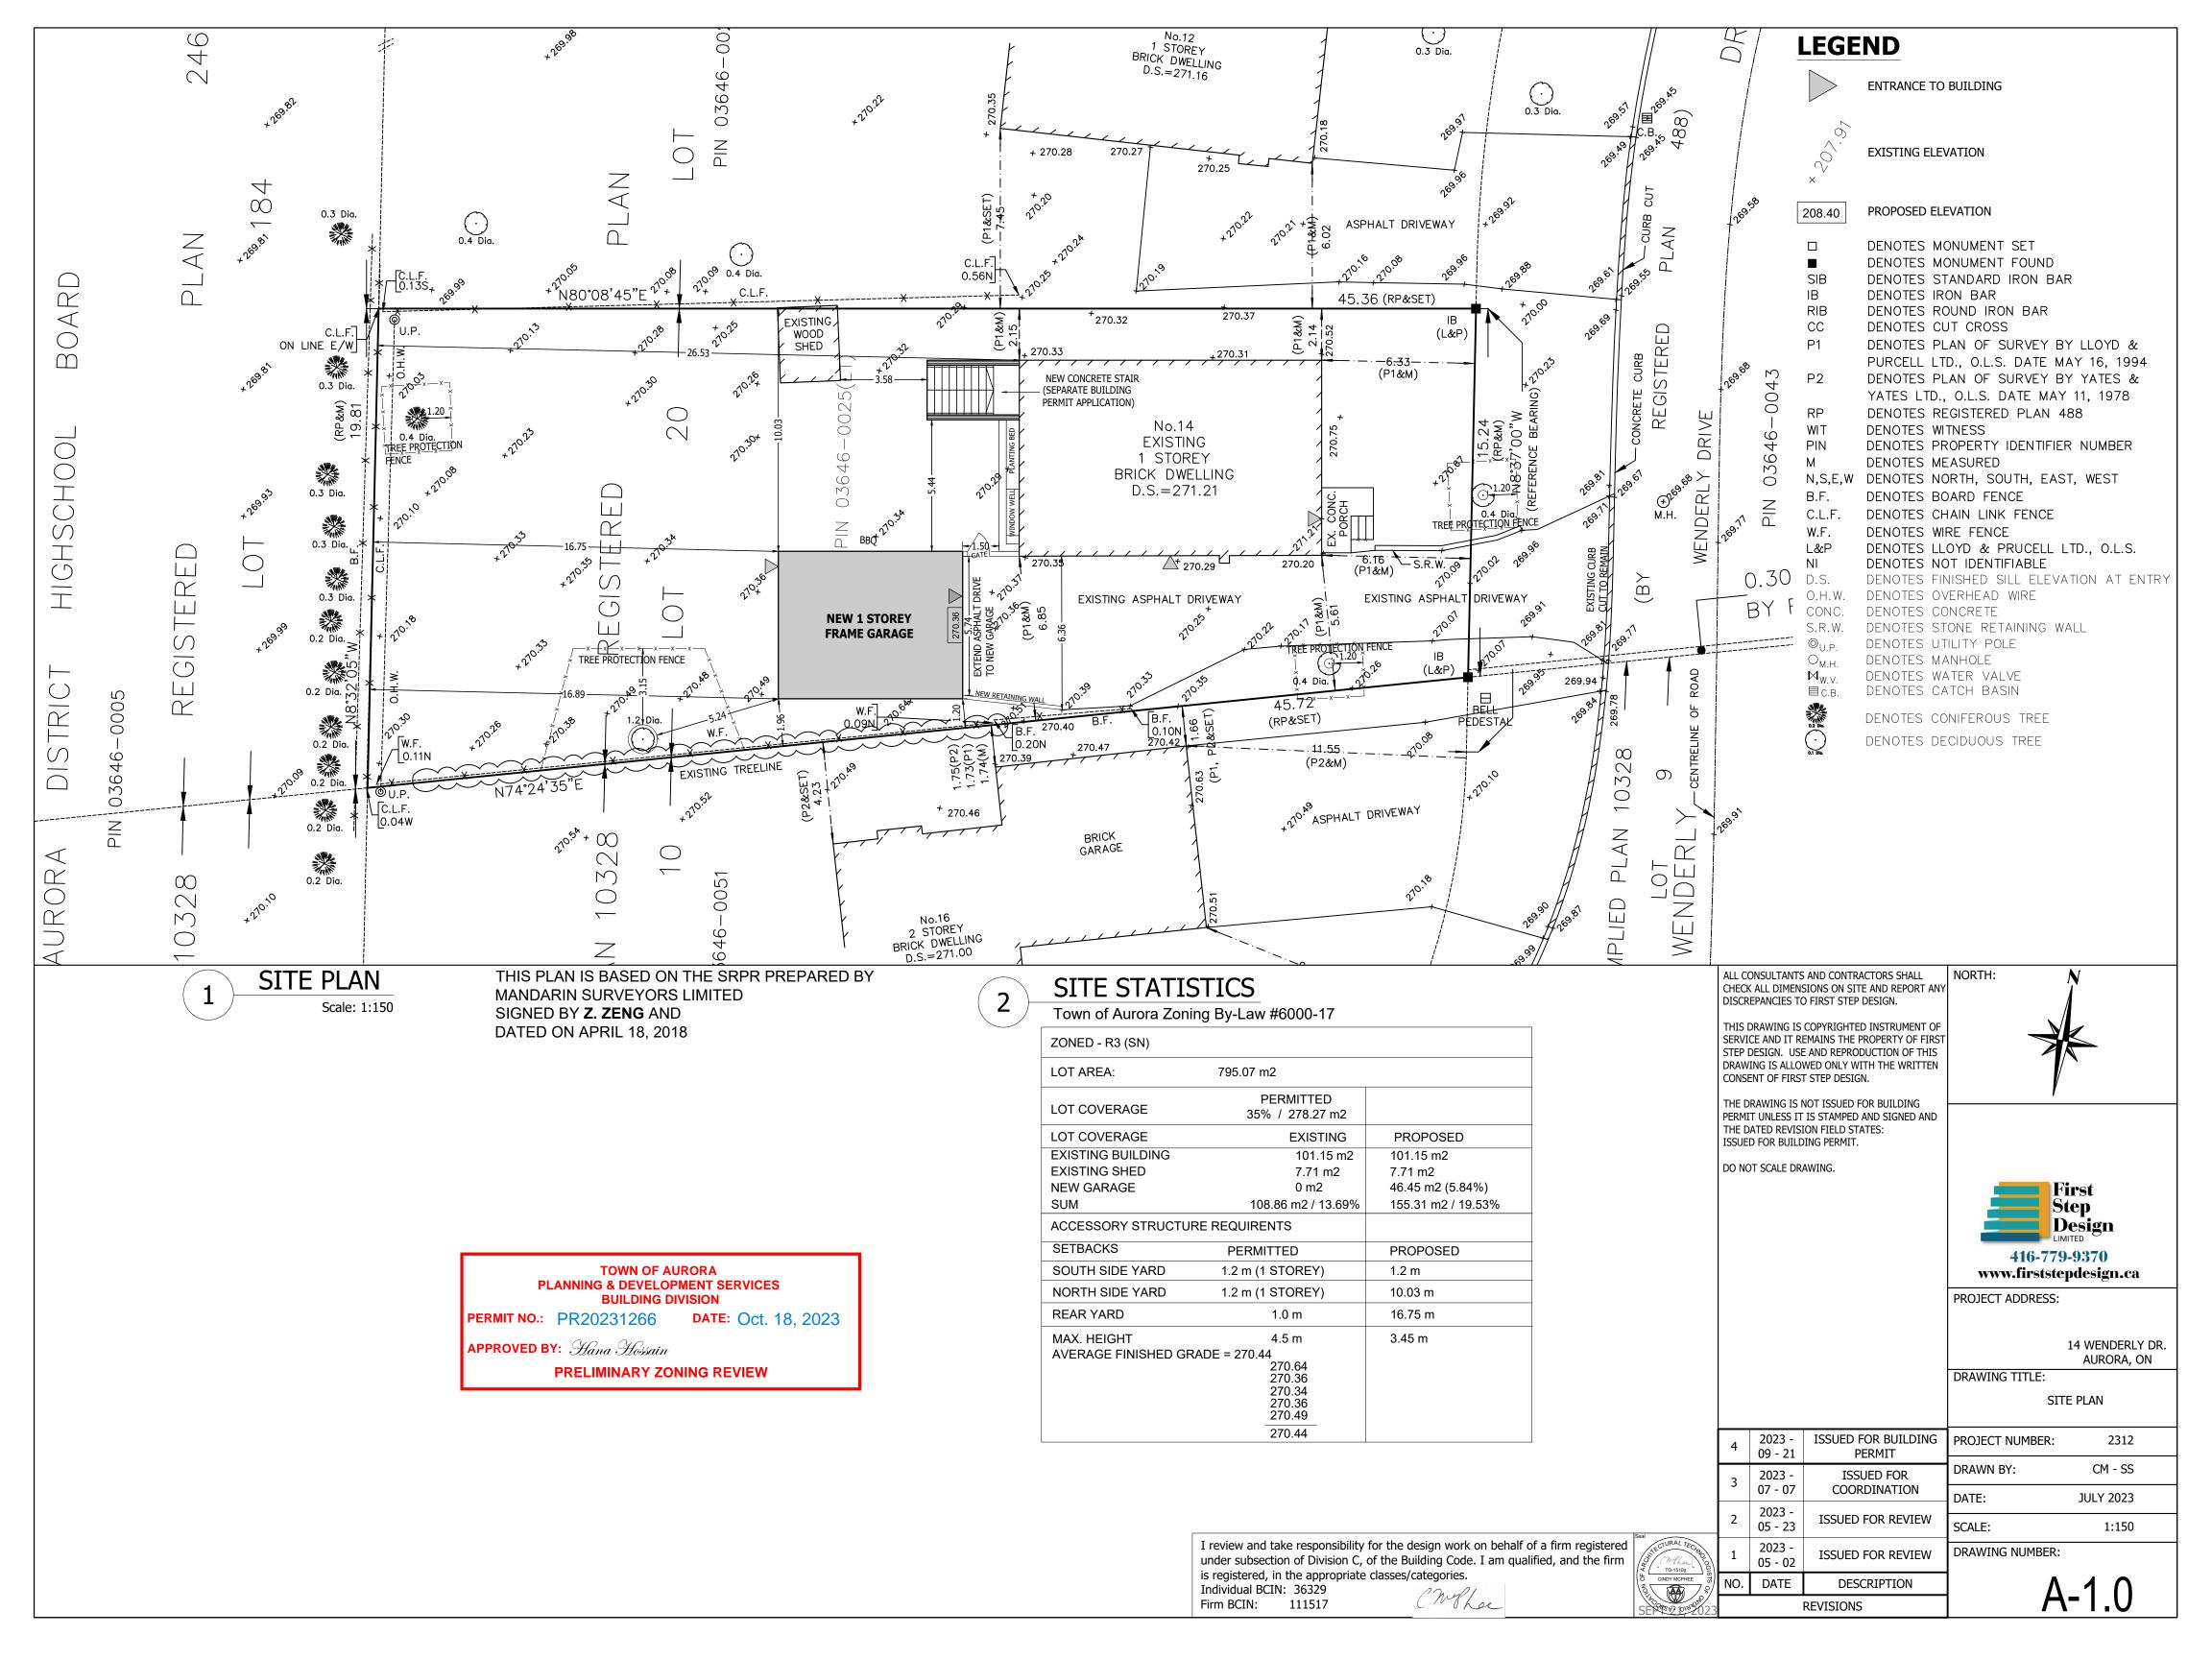

**ZONING:** R3-SN(497) Detached Third Density Residential

**PURPOSE:** A Minor Variance Application has been submitted to facilitate a

detached garage

THE FOLLOWING VARIANCES ARE REQUIRED:

- 1) Section 24.497.8 of the Zoning By-law allows at maximum gross floor area of 40 square metres for any accessory detached structure.
  - a. The applicant is proposing a detached garage with a gross floor area 46.5 square metres.

A Location Map and Site Plan illustrating the request are attached. This Application will be heard by the Committee of Adjustment on the Date and Time shown below.

DATE: December 14, 2023

TIME: 7:00 p.m.

#### **ATTACHMENTS**

Attachment 1 – Location Map

Attachment 2 - Site Plan

Attachment 3 – Request for Decision

Agenda packages will be available prior to the Hearing at:

https://www.aurora.ca/agendas

Map created for the Town of Aurora Planning and Development Services Department, 11/14/2023. Base data provided by York Region & the Town of Aurora.