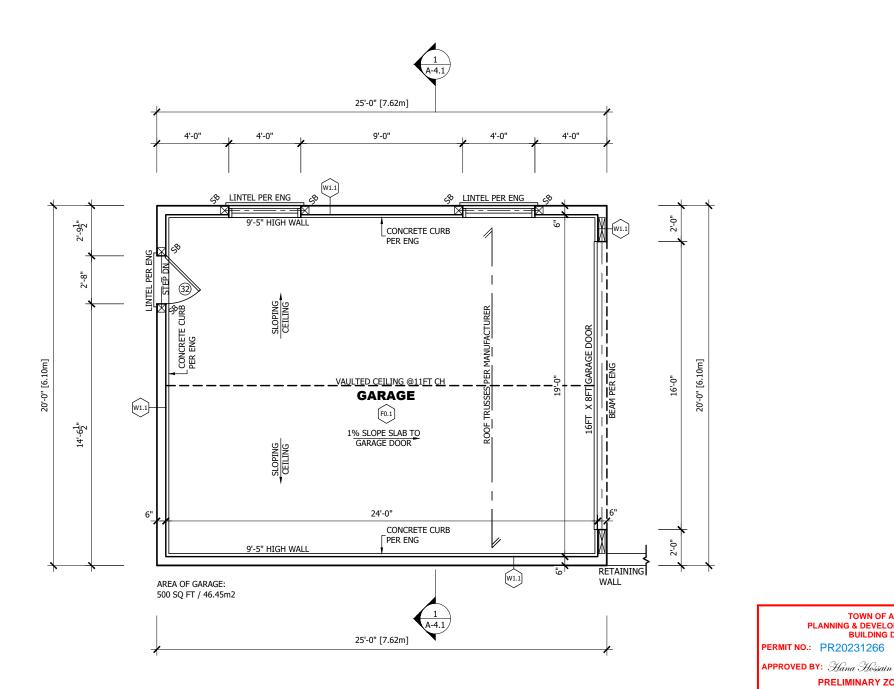

NOTE:

-DIMENSIONS TO FINISH GYPSUM UNLESS NOTED OTHERWISE

-ALL INTERIOR DOORS DIMENSIONED TO INTERIOR FRAME SIZE

-TO BE READ IN CONJUNCTION WITH STRUCTURAL DRAWINGS

GUARD/RAILING
FINISHED NON-CLIMBABLE GUARD/RAILING (4" TO 35" ABOVE WITH 4" (100) O.C. MAXIMUM SPACING BETWEEN PICKETS. EVERY REQUIRED
GUARD TO BE DESIGNED IN ACCORDANCE WITH OBC DIV B 9.8.8. GUARDS TO BE DESIGNED TO LOAD REQUIREMENTS OF OBC DIV B 9.8.8.2, SUCH THAT THE MINIMUM SPECIFIED HORIZONTAL LOAD APPLIED INWARD OR OUTWARD AT THE TOP OF EVERY GUARD REQUIRED SHALL BE A UNIFORM LOAD OF 0.5 KN OR A CONCENTRATED LOAD OF 1.0 KN

THE MINIMUM SPECIFIED HORIZONTAL LOAD APPLIED INWARD OR OUTWARD ON ELEMENTS WITHIN THE GUARD, INCLUDING SOLID PANELS AND

PICKETS SHALL BE 0.5 KN APPLIED OVER A MAX. WIDTH OVER 300 mm AND A HEIGHT OF 300 mm. THE MINIMUM SPECIFIED VERTICAL LOAD APPLIED EVENLY AT THE TOP OF THE GUARD SHALL BE 1.5 kN/m. HEIGHTS OF REQUIRED GUARDS DIV B 9.8.7, INTERIOR GUARDS: 2'-11" (900)

EXTERIOR GUARDS: 3'-6" (1070) MIN. HIGH

ALL CONSULTANTS AND CONTRACTORS SHALL CHECK ALL DIMENSIONS ON SITE AND REPORT ANY DISCREPANCIES TO FIRST STEP DESIGN.

THIS DRAWING IS COPYRIGHTED INSTRUMENT OF SERVICE AND IT REMAINS THE PROPERTY OF FIRST STE DESIGN. USE AND REPRODUCTION OF THIS DRAWING IS ALLOWED ONLY WITH THE WRITTEN CONSENT OF FIRST STEP DESIGN.

THE DRAWING IS NOT ISSUED FOR BUILDING PERMIT UNLESS IT IS STAMPED AND SIGNED AND THE DATED REVISION FIELD STATES: ISSUED FOR BUILDING PERMIT.

DO NOT SCALE DRAWING.

#### **LEGEND**

NFW WALL

# INDICATES DOOR WIDTH

9'-0" CH CEILING HEIGHT

REVISIONS

www.firststepdesign.ca #304 16600 BAYVIEW AVE. NEWMARKET. ON 13X 12

PROJECT ADDRESS:

14 WENDERLY DR

PROPOSED MAIN FLOO PLAN

PROJECT NUMBER: 2312 DRAWN BY: CM-SS

JULY 2023

3/16" = 1'-0"

PROPOSED MAIN FLOOR PLAN

I review and take responsibility for the design work on behalf of a firm registered Scale: 3/16" = 1'-0" under subsection of Division C, of the Building Code. I am qualified, and the firm

Individual BCIN: 36329

Firm BCIN:

is registered, in the appropriate classes/categories. 111517

**TOWN OF AURORA** PLANNING & DEVELOPMENT SERVICES
BUILDING DIVISION

PRELIMINARY ZONING REVIEW

DATE: Oct. 18, 2023