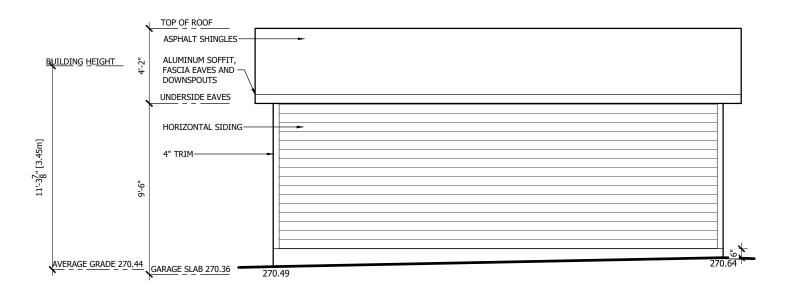

# INDICATES DOOR WIDTH

9'-0" CH CEILING HEIGHT

REVISIONS

| DJECT ADDRESS: |                            |
|----------------|----------------------------|
|                | 14 WENDERLY DE AURORA, ON. |

| DRAWING TITLE:  | PROPOSED   |
|-----------------|------------|
|                 | WEST AND   |
|                 | NORTH      |
|                 | ELEVATION: |
| PROJECT NUMBER: | 2312       |

DRAWN BY: CM-SS JULY 2023

3/16" = 1'-0" DRAWING NUMBER:

## PROPOSED WEST ELEVATION

TOWN OF AURORA
PLANNING & DEVELOPMENT SERVICES
BUILDING DIVISION PERMIT NO.: PR20231266 DATE: Oct. 18, 2023 APPROVED BY: Hana Hossain

PRELIMINARY ZONING REVIEW

I review and take responsibility for the design work on behalf of a firm registered under subsection of Division C, of the Building Code. I am qualified, and the firm is registered, in the appropriate classes/categories. Individual BCIN: 36329

Firm BCIN:

111517