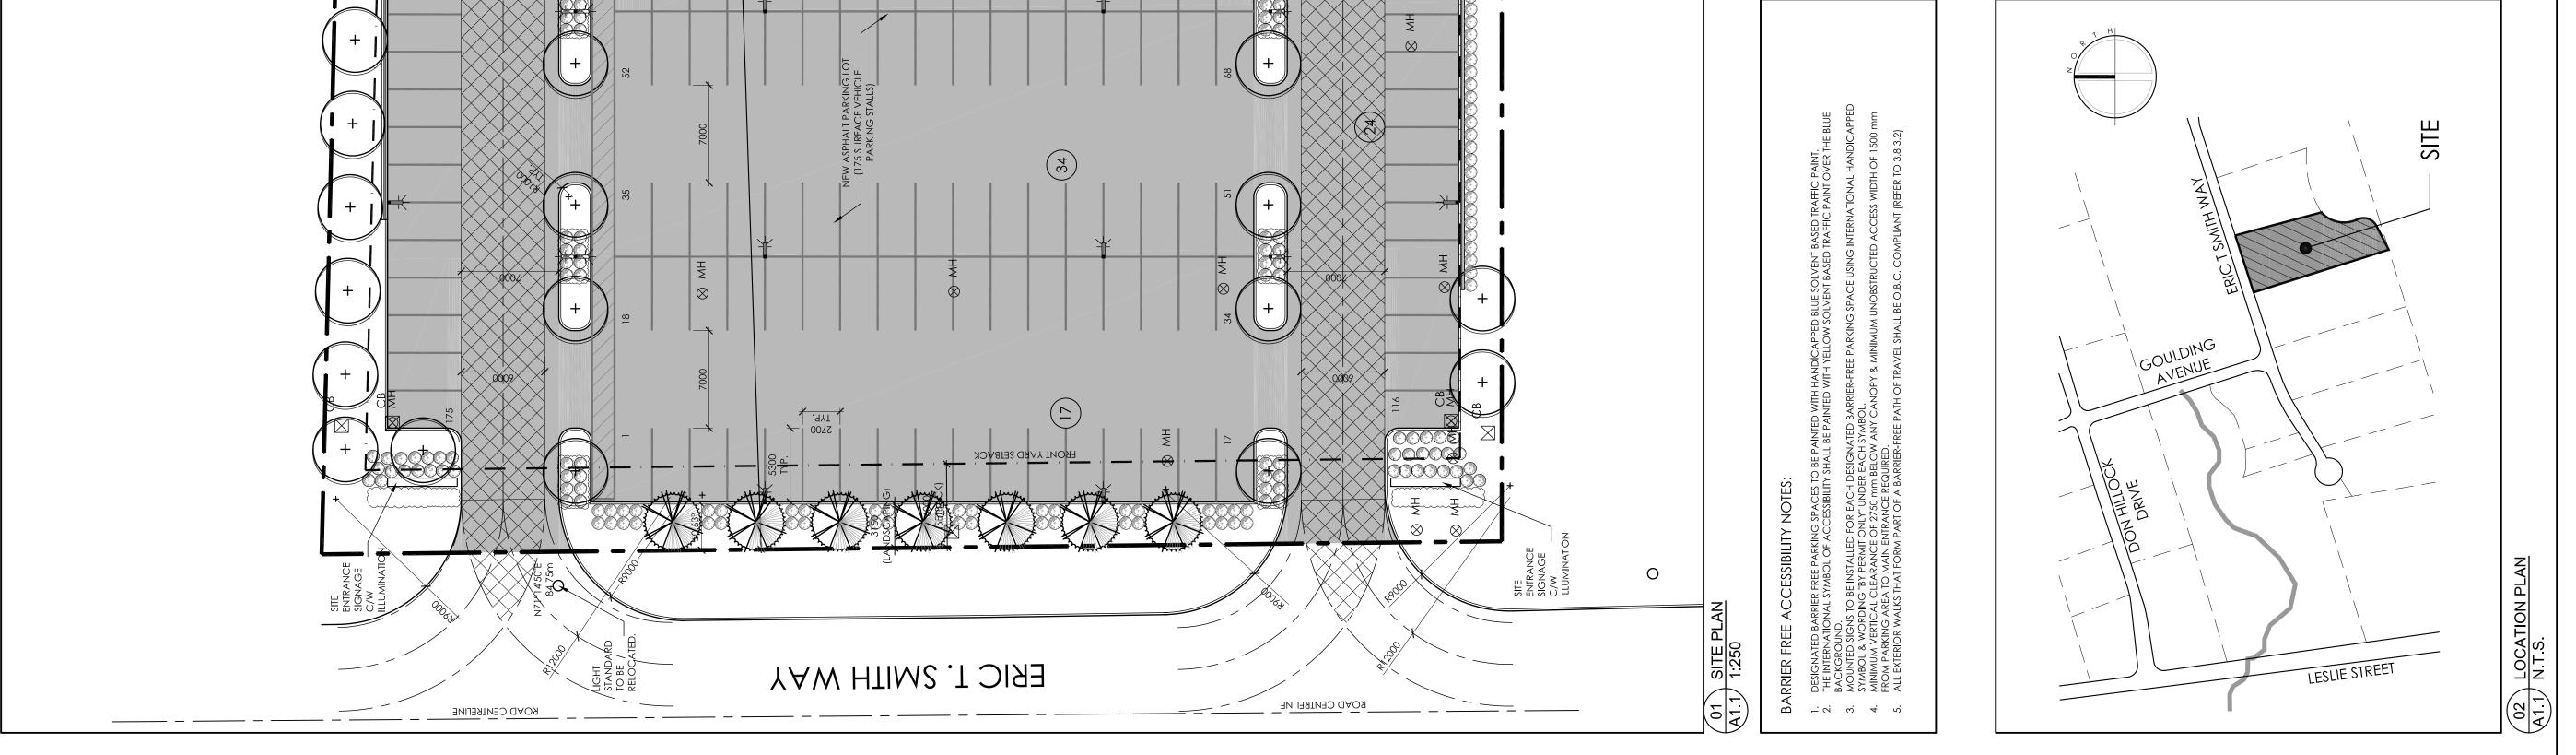

## NOTICE OF PUBLIC HEARING MINOR VARIANCE

Pursuant to Section 45(5) of The Planning Act

- FILE NUMBER: MV-2019-18 **APPLICANT:** York Regional Police Association **PROPERTY:** 63 Eric T Smith Way PLAN 65M4324 LOT 5 PT BLK 11 RP 65R35964 PARTS 6 AND 7 ZONING: Business Park Exception Zone (E-BP) (349) The Owner has submitted a Minor Variance Application in proposing PURPOSE: a two storey building. **BY-LAW REQUIREMENT:** 1) Section 24.349.1 of the Zoning By-law requires a maximum Floor Area Ratio for Office Use shall be 50%. 2) Section 5.4 of the Zoning By-law requires 223 parking spaces. **PROPOSAL:** a) The applicant is proposing a Floor Area Ratio of 58.2% for Office Use; thereby, requiring a variance of 8.2%.
  - b) The applicant is proposing 168 parking spaces; thereby, having a shortfall of 55 parking spaces.

A Site Plan illustrating the request are attached.

This Application will be heard by the Committee of Adjustment on the Date and Time shown below.

| DATE:     | August 8, 2019                                                                               |
|-----------|----------------------------------------------------------------------------------------------|
| TIME:     | 7:00 p.m.                                                                                    |
| LOCATION: | COUNCIL CHAMBERS<br>(MAIN FLOOR)<br>AURORA TOWN HALL<br>100 JOHN WEST WAY<br>AURORA, ONTARIO |

DATED THIS 18<sup>TH</sup> DAY OF JULY, 2019.

zgreco

Antonio Greco Secretary-Treasurer/Assistant Planner Committee of Adjustment

ATTACHMENTS Attachment 1 – Site Plan