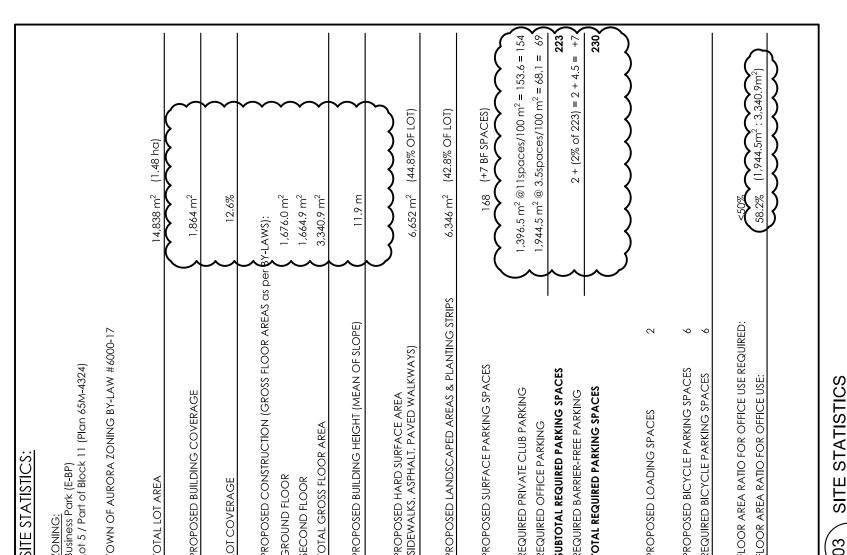

## NOTICE OF PUBLIC HEARING MINOR VARIANCE

Pursuant to Section 45(5) of The Planning Act

- FILE NUMBER: MV-2019-18 **APPLICANT:** York Regional Police Association **PROPERTY:** 63 Eric T Smith Way PLAN 65M4324 LOT 5 PT BLK 11 RP 65R35964 PARTS 6 AND 7 ZONING: Business Park Exception Zone (E-BP) (349) The Owner has submitted a Minor Variance Application in proposing PURPOSE: a two storey building. **BY-LAW REQUIREMENT:** 1) Section 24.349.1 of the Zoning By-law requires a maximum Floor Area Ratio for Office Use shall be 50%. 2) Section 5.4 of the Zoning By-law requires 223 parking spaces. **PROPOSAL:** a) The applicant is proposing a Floor Area Ratio of 58.2% for Office Use; thereby, requiring a variance of 8.2%.
  - b) The applicant is proposing 168 parking spaces; thereby, having a shortfall of 55 parking spaces.