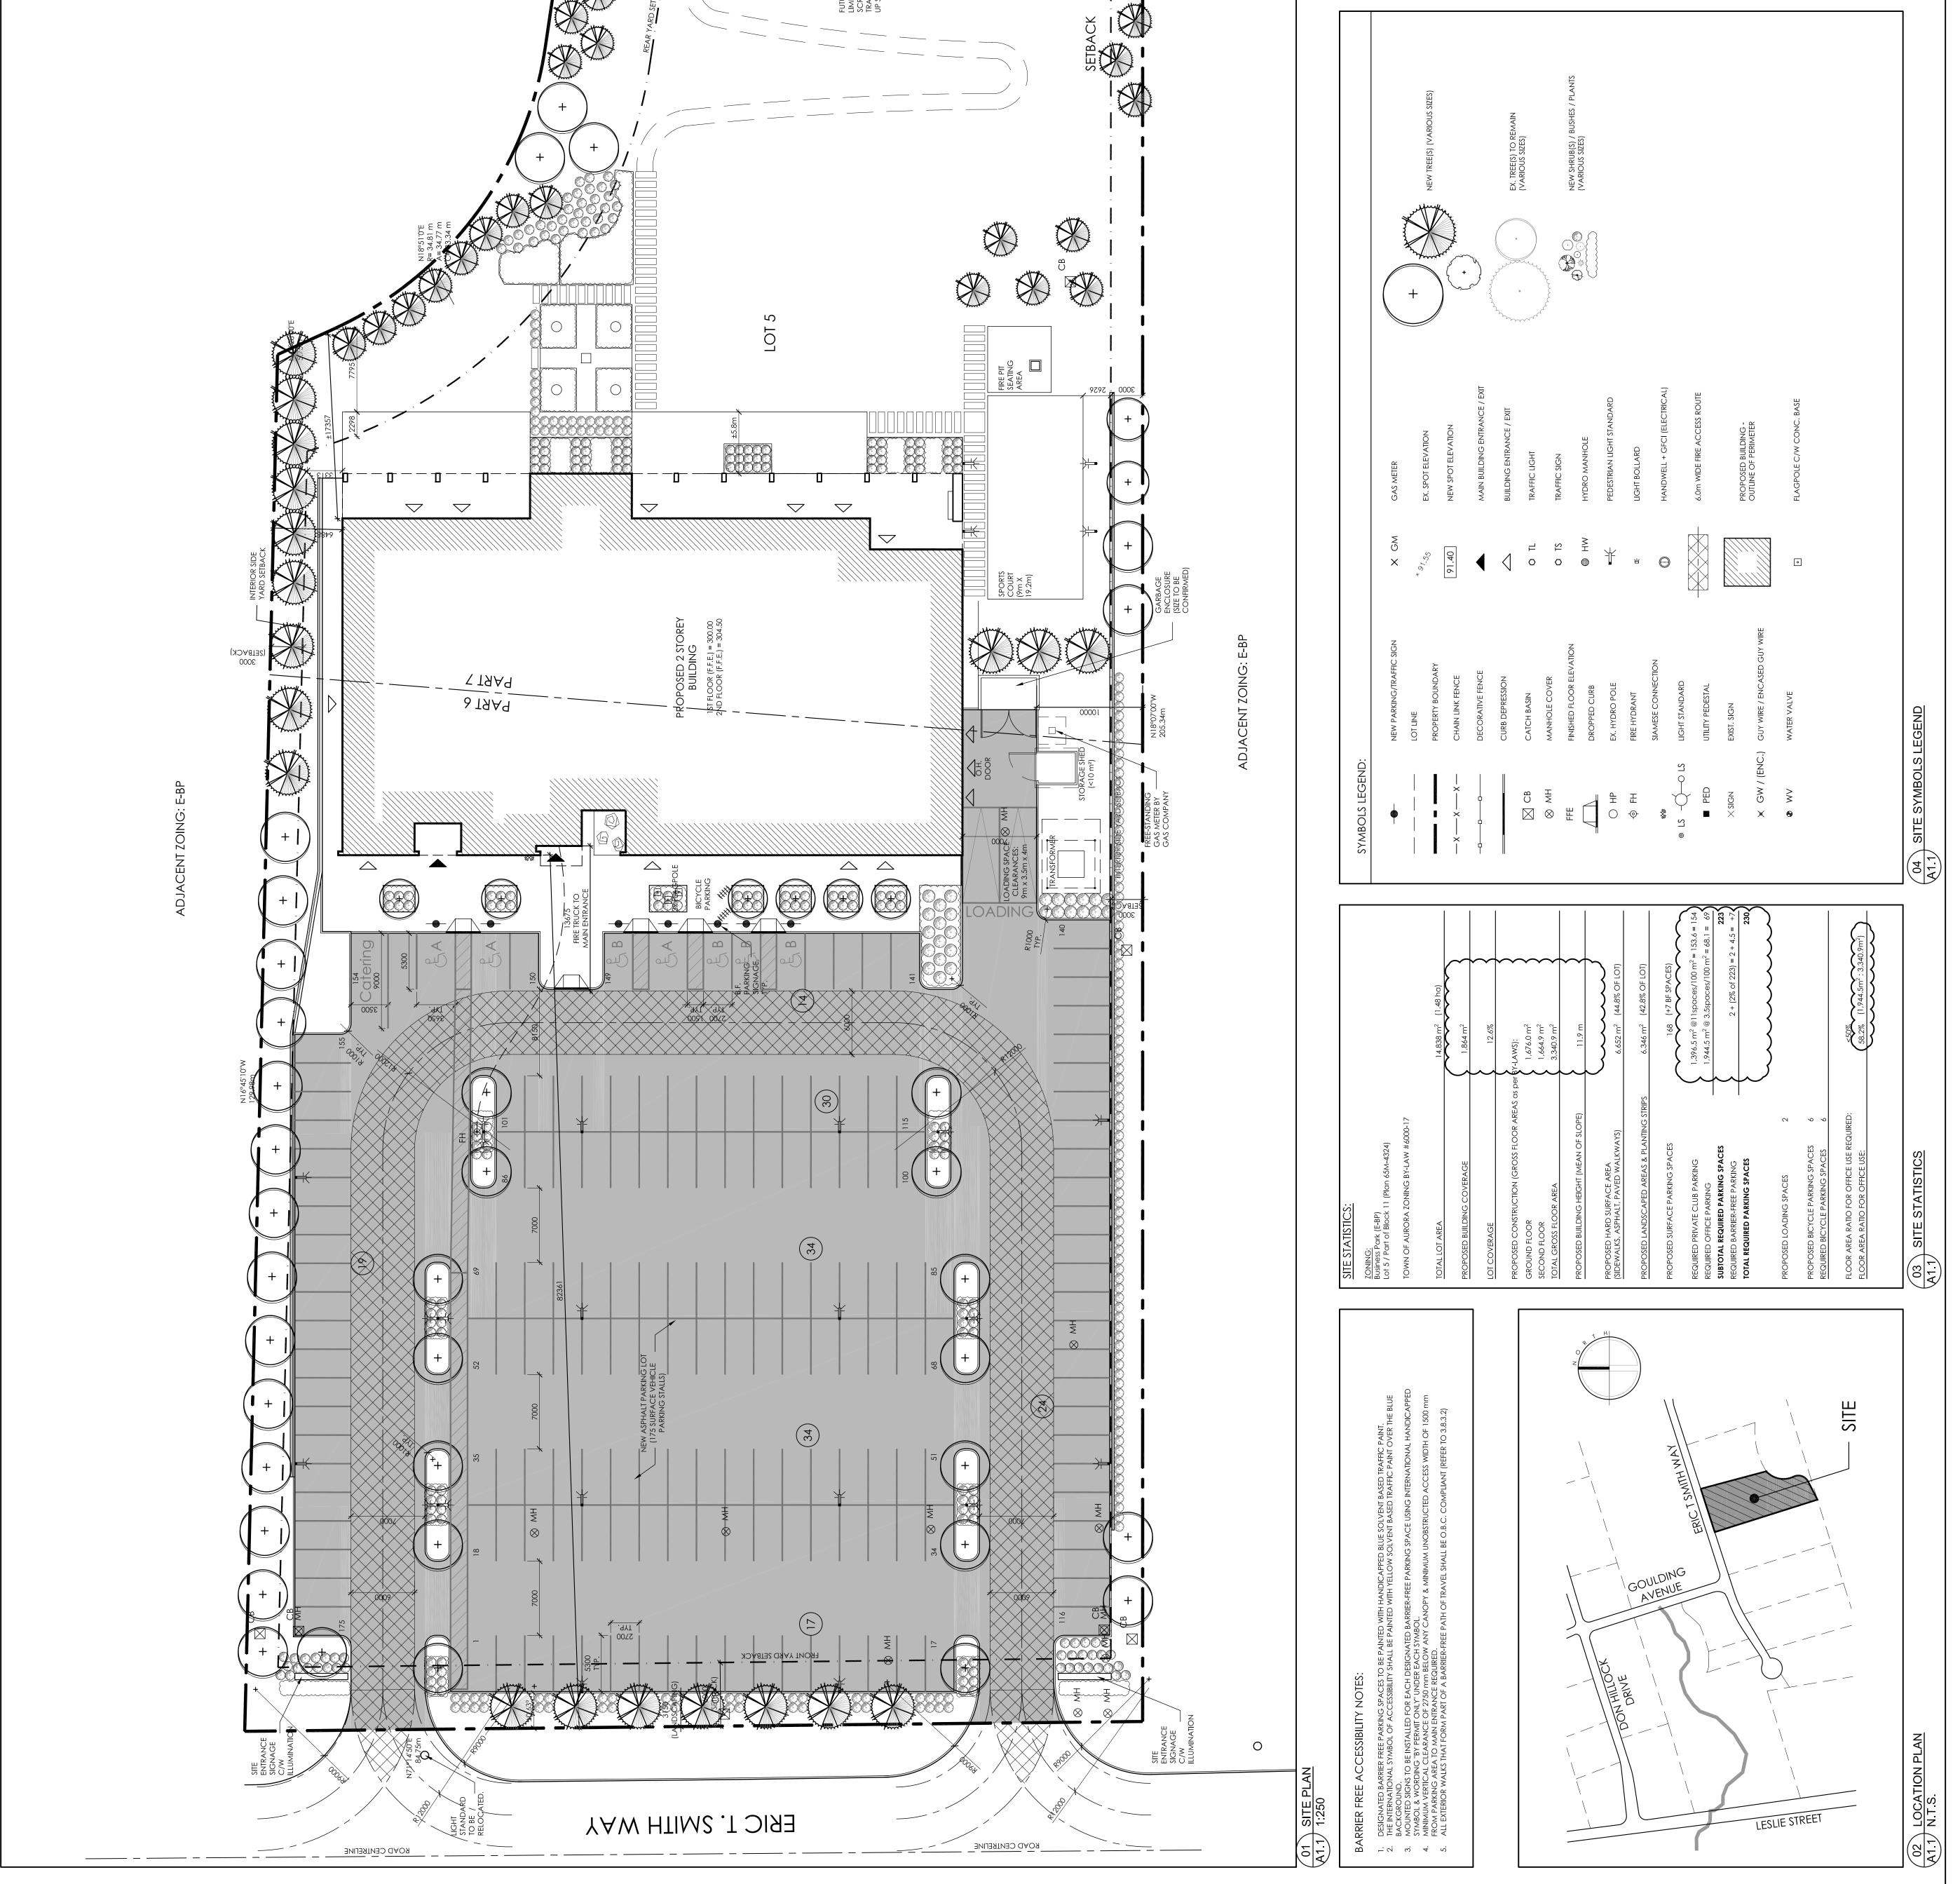

## NOTICE OF PUBLIC HEARING MINOR VARIANCE

Pursuant to Section 45(5) of The Planning Act

- FILE NUMBER: MV-2019-18 **APPLICANT:** York Regional Police Association **PROPERTY:** 63 Eric T Smith Way PLAN 65M4324 LOT 5 PT BLK 11 RP 65R35964 PARTS 6 AND 7 ZONING: Business Park Exception Zone (E-BP) (349) The Owner has submitted a Minor Variance Application in proposing PURPOSE: a two storey building. **BY-LAW REQUIREMENT:** 1) Section 24.349.1 of the Zoning By-law requires a maximum Floor Area Ratio for Office Use shall be 50%. 2) Section 5.4 of the Zoning By-law requires 223 parking spaces. **PROPOSAL:** a) The applicant is proposing a Floor Area Ratio of 58.2% for Office Use; thereby, requiring a variance of 8.2%.
  - b) The applicant is proposing 168 parking spaces; thereby, having a shortfall of 55 parking spaces.

A Site Plan illustrating the request are attached.

This Application will be heard by the Committee of Adjustment on the Date and Time shown below.

| DATE:     | August 8, 2019                                                                               |
|-----------|----------------------------------------------------------------------------------------------|
| TIME:     | 7:00 p.m.                                                                                    |
| LOCATION: | COUNCIL CHAMBERS<br>(MAIN FLOOR)<br>AURORA TOWN HALL<br>100 JOHN WEST WAY<br>AURORA, ONTARIO |

DATED THIS 18<sup>TH</sup> DAY OF JULY, 2019.

zgreco

Antonio Greco Secretary-Treasurer/Assistant Planner Committee of Adjustment

ATTACHMENTS Attachment 1 – Site Plan

## Agenda packages will be available prior to the Hearing at:

https://www.aurora.ca/TownHall/Pages/Council%20and%20Committee%20Meetings.aspx

| Revisions Image: Name of the state of | KEY PLAN:                                                                                                                                                                                                                                                                                                                                                                                                                                                                                                                                                                                                                                                                                                                                                                                                                                                                                                                                                                                                                                                                                                                                                                                                                                                                                                                                                                                                                                                                                                                                                                                                                                                                                                                                                                                                                                                                                                                                                                                                                                                                                                                      | CLIENT:<br>YORK REGIONAL POLICE ASSOCIATION<br>PROJECT:<br>21823<br>21823<br>21823<br>3 ERIC T. SMITH WAY<br>63 ERIC T. SMITH WAY<br>AURORA, ONTARIO | ARCHLE: 7:21823 - YRPA New Office & Clubhouse Facility/Drawings/Wd-C<br>ORGINAL PAGE SIZE ARCH EI - 30" x 42"<br>THE VENTIN GROUP LTD<br>B - DETAIL NO. ORIGIN<br>B - DETAIL NO. ORIGIN<br>B - DETAIL NO. ORIGIN<br>C - 20" x 42"<br>B - DETAIL NO. ORIGIN |  |
|----------------------------------------------------------------------------------------------------------------------------------------------------------------------------------------------------------------------------------------------------------------------------------------------------------------------------------------------------------------------------------------------------------------------------------------------------------------------------------------------------------------------------------------------------------------------------------------------------------------------------------------------------------------------------------------------------------------------------------------------------------------------------------------------------------------------------------------------------------------------------------------------------------------------------------------------------------------------------------------------------------------------------------------------------------------------------------------------------------------------------------------------------------------------------------------------------------------------------------------------------------------------------------------------------------------------------------------------------------------------------------------------------------------------------------------------------------------------------------------------------------------------------------------------------------------------------------------------------------------------------------------------------------------------------------------------------------------------------------------------------------------------------------------------------------------------------------------------------------------------------------------------------------------------------------------------------------------------------------------------------------------------------------------------------------------------------------|--------------------------------------------------------------------------------------------------------------------------------------------------------------------------------------------------------------------------------------------------------------------------------------------------------------------------------------------------------------------------------------------------------------------------------------------------------------------------------------------------------------------------------------------------------------------------------------------------------------------------------------------------------------------------------------------------------------------------------------------------------------------------------------------------------------------------------------------------------------------------------------------------------------------------------------------------------------------------------------------------------------------------------------------------------------------------------------------------------------------------------------------------------------------------------------------------------------------------------------------------------------------------------------------------------------------------------------------------------------------------------------------------------------------------------------------------------------------------------------------------------------------------------------------------------------------------------------------------------------------------------------------------------------------------------------------------------------------------------------------------------------------------------------------------------------------------------------------------------------------------------------------------------------------------------------------------------------------------------------------------------------------------------------------------------------------------------------------------------------------------------|------------------------------------------------------------------------------------------------------------------------------------------------------|------------------------------------------------------------------------------------------------------------------------------------------------------------------------------------------------------------------------------------------------------------|--|
| ADJACENT ZOING: OT                                                                                                                                                                                                                                                                                                                                                                                                                                                                                                                                                                                                                                                                                                                                                                                                                                                                                                                                                                                                                                                                                                                                                                                                                                                                                                                                                                                                                                                                                                                                                                                                                                                                                                                                                                                                                                                                                                                                                                                                                                                               | the second secon |                                                                                                                                                      |                                                                                                                                                                                                                                                            |  |

| ¢                                       | NEW PARKING/TRAFFIC SIGN                 | X GM            | GAS METER                     |                                                                                                                                                                                                                                                                                                                                                                                                                                                                                                                                                                                                                                                                                                                                                                                                                                                                                                                                                                                                                                                                                                                                                                                                                                                                                                                                                                                                                                                                                                                                                                                                                                                                                                                                                                                                                                                                                                                                                                                                                                                                                                                                |                                                   |
|-----------------------------------------|------------------------------------------|-----------------|-------------------------------|--------------------------------------------------------------------------------------------------------------------------------------------------------------------------------------------------------------------------------------------------------------------------------------------------------------------------------------------------------------------------------------------------------------------------------------------------------------------------------------------------------------------------------------------------------------------------------------------------------------------------------------------------------------------------------------------------------------------------------------------------------------------------------------------------------------------------------------------------------------------------------------------------------------------------------------------------------------------------------------------------------------------------------------------------------------------------------------------------------------------------------------------------------------------------------------------------------------------------------------------------------------------------------------------------------------------------------------------------------------------------------------------------------------------------------------------------------------------------------------------------------------------------------------------------------------------------------------------------------------------------------------------------------------------------------------------------------------------------------------------------------------------------------------------------------------------------------------------------------------------------------------------------------------------------------------------------------------------------------------------------------------------------------------------------------------------------------------------------------------------------------|---------------------------------------------------|
|                                         | LOT LINE<br>ΒΡΟΡΕΡΤΥ ΒΟΙΙΝΠΑΡΥ           | * 97.55         | EX. SPOT ELEVATION            | +                                                                                                                                                                                                                                                                                                                                                                                                                                                                                                                                                                                                                                                                                                                                                                                                                                                                                                                                                                                                                                                                                                                                                                                                                                                                                                                                                                                                                                                                                                                                                                                                                                                                                                                                                                                                                                                                                                                                                                                                                                                                                                                              | NEW TREE(S) (VARIOUS SIZES)                       |
| -x                                      | CHAIN LINK FENCE                         | 91.40           | NEW SPOT ELEVATION            | A company of the second |                                                   |
|                                         | DECORATIVE FENCE                         | •               | MAIN BUILDING ENTRANCE / EXIT |                                                                                                                                                                                                                                                                                                                                                                                                                                                                                                                                                                                                                                                                                                                                                                                                                                                                                                                                                                                                                                                                                                                                                                                                                                                                                                                                                                                                                                                                                                                                                                                                                                                                                                                                                                                                                                                                                                                                                                                                                                                                                                                                |                                                   |
|                                         | CURB DEPRESSION                          | $\triangleleft$ | BUILDING ENTRANCE / EXIT      |                                                                                                                                                                                                                                                                                                                                                                                                                                                                                                                                                                                                                                                                                                                                                                                                                                                                                                                                                                                                                                                                                                                                                                                                                                                                                                                                                                                                                                                                                                                                                                                                                                                                                                                                                                                                                                                                                                                                                                                                                                                                                                                                | EX. TREE(S) TO REMAIN                             |
| ⊠ CB                                    | CATCH BASIN                              | 0 11            | TRAFFIC LIGHT                 |                                                                                                                                                                                                                                                                                                                                                                                                                                                                                                                                                                                                                                                                                                                                                                                                                                                                                                                                                                                                                                                                                                                                                                                                                                                                                                                                                                                                                                                                                                                                                                                                                                                                                                                                                                                                                                                                                                                                                                                                                                                                                                                                | (VARIOUS SIZES)                                   |
| HM 🛞                                    | MANHOLE COVER                            | 0 TS            | TRAFFIC SIGN                  |                                                                                                                                                                                                                                                                                                                                                                                                                                                                                                                                                                                                                                                                                                                                                                                                                                                                                                                                                                                                                                                                                                                                                                                                                                                                                                                                                                                                                                                                                                                                                                                                                                                                                                                                                                                                                                                                                                                                                                                                                                                                                                                                |                                                   |
| FFE                                     | FINISHED FLOOR ELEVATION<br>DROPPED CURB |                 | HYDRO MANHOLE                 |                                                                                                                                                                                                                                                                                                                                                                                                                                                                                                                                                                                                                                                                                                                                                                                                                                                                                                                                                                                                                                                                                                                                                                                                                                                                                                                                                                                                                                                                                                                                                                                                                                                                                                                                                                                                                                                                                                                                                                                                                                                                                                                                | NEW SHRUB(S) / BUSHES / PLANTS<br>(VARIOUS SIZES) |
| ЧΗ                                      | EX. HYDRO POLE                           | Ŧ               | PEDESTRIAN LIGHT STANDARD     |                                                                                                                                                                                                                                                                                                                                                                                                                                                                                                                                                                                                                                                                                                                                                                                                                                                                                                                                                                                                                                                                                                                                                                                                                                                                                                                                                                                                                                                                                                                                                                                                                                                                                                                                                                                                                                                                                                                                                                                                                                                                                                                                |                                                   |
| ф<br>Н                                  | FIRE HYDRANT                             | 出               | LIGHT BOLLARD                 |                                                                                                                                                                                                                                                                                                                                                                                                                                                                                                                                                                                                                                                                                                                                                                                                                                                                                                                                                                                                                                                                                                                                                                                                                                                                                                                                                                                                                                                                                                                                                                                                                                                                                                                                                                                                                                                                                                                                                                                                                                                                                                                                |                                                   |
| 8<br>8<br>9                             | SIAMESE CONNECTION                       | Θ               | HANDWELL + GFCI (ELECTRICAL)  |                                                                                                                                                                                                                                                                                                                                                                                                                                                                                                                                                                                                                                                                                                                                                                                                                                                                                                                                                                                                                                                                                                                                                                                                                                                                                                                                                                                                                                                                                                                                                                                                                                                                                                                                                                                                                                                                                                                                                                                                                                                                                                                                |                                                   |
|                                         | LIGHT STANDARD                           |                 |                               |                                                                                                                                                                                                                                                                                                                                                                                                                                                                                                                                                                                                                                                                                                                                                                                                                                                                                                                                                                                                                                                                                                                                                                                                                                                                                                                                                                                                                                                                                                                                                                                                                                                                                                                                                                                                                                                                                                                                                                                                                                                                                                                                |                                                   |
| ■ PED                                   | UTILITY PEDESTAL                         |                 | 6.0m WIDE FIRE ACCESS ROUTE   |                                                                                                                                                                                                                                                                                                                                                                                                                                                                                                                                                                                                                                                                                                                                                                                                                                                                                                                                                                                                                                                                                                                                                                                                                                                                                                                                                                                                                                                                                                                                                                                                                                                                                                                                                                                                                                                                                                                                                                                                                                                                                                                                |                                                   |
| ×sign                                   | EXIST. SIGN                              |                 | PROPOSED BUILDING -           |                                                                                                                                                                                                                                                                                                                                                                                                                                                                                                                                                                                                                                                                                                                                                                                                                                                                                                                                                                                                                                                                                                                                                                                                                                                                                                                                                                                                                                                                                                                                                                                                                                                                                                                                                                                                                                                                                                                                                                                                                                                                                                                                |                                                   |
| × GW / (ENC.)                           | GUY WIRE / ENCASED GUY WIRE              |                 | OUTLINE OF PERIMETER          |                                                                                                                                                                                                                                                                                                                                                                                                                                                                                                                                                                                                                                                                                                                                                                                                                                                                                                                                                                                                                                                                                                                                                                                                                                                                                                                                                                                                                                                                                                                                                                                                                                                                                                                                                                                                                                                                                                                                                                                                                                                                                                                                |                                                   |
| ~~~~~~~~~~~~~~~~~~~~~~~~~~~~~~~~~~~~~~~ | WATER VALVE                              | ·               | FLAGPOLE C/W CONC. BASE       |                                                                                                                                                                                                                                                                                                                                                                                                                                                                                                                                                                                                                                                                                                                                                                                                                                                                                                                                                                                                                                                                                                                                                                                                                                                                                                                                                                                                                                                                                                                                                                                                                                                                                                                                                                                                                                                                                                                                                                                                                                                                                                                                |                                                   |