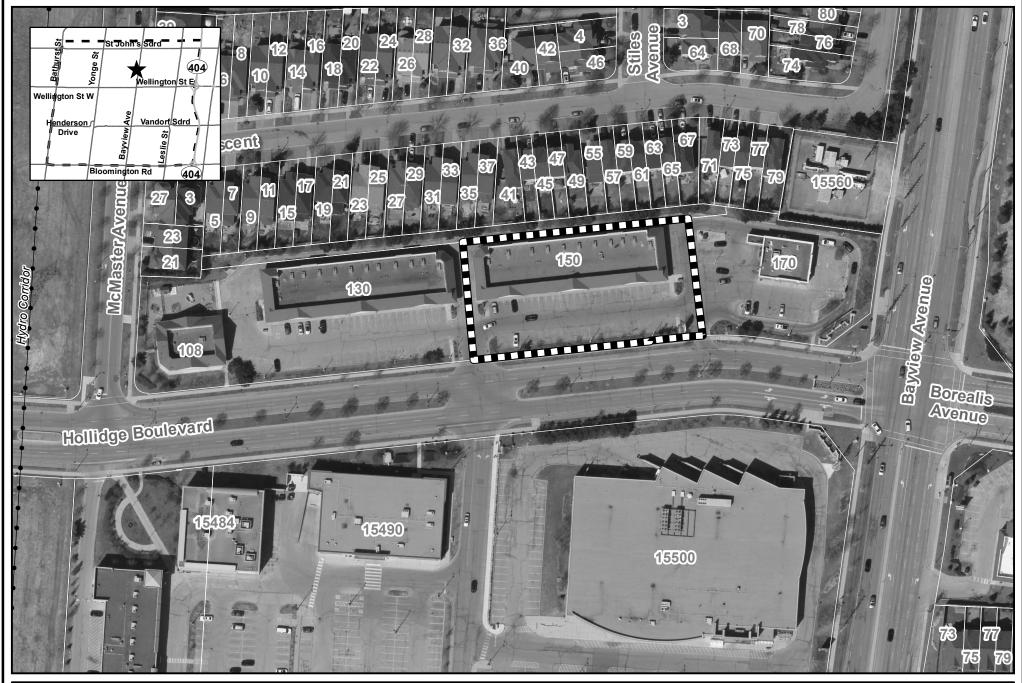

# **LOCATION MAP**

150 HOLLIDGE BOULEVARD

FILE: MV-2021-32

APPLICANT: HOLLIDGE PROPERTIES INC

1 RE-195UED FOR SPA APR, 10 2015
2 195UED FOR COA 0CT, 21, 2021

| ì | REVISED AS PER<br>MUNICIPAL COMMENTS | APR, 10<br>2016 |
|---|--------------------------------------|-----------------|
| 2 | REVISED AS NOTED                     | PER 28          |

### BALDASSARRA Architects

30 Great Gulf Drive, Unit 20 | Concord ON | L4K 0K7 T 905 680 0722 | www.beldasearra.ca

OWNERS PERCHANION

# HOLLIDGE & McMASTER

108 - 224 HOLLIDGE BLVD. AURORA, ON

SITE PLAN

| OCT. 2021          | CL | CHECKETI | AS NOTED |
|--------------------|----|----------|----------|
| 700ECT NA<br>06-37 |    | A        | -1.0     |