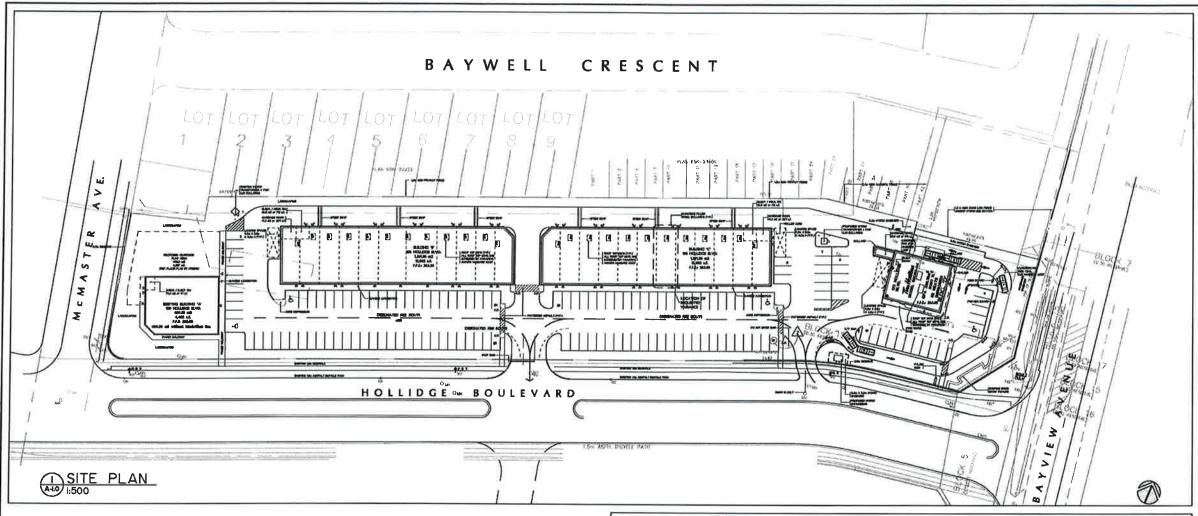

### **SUBMISSION No. 1**

TOWN OF AURORA
PLANNING AND DEVELOPMENT SERVICES
Development Planning Division

DATE: Nov. 1, 2021

**RECEIVED** 

| KEY PLAN NOT TO SCALE | NOTES                                                                                                                                                                                                                                                                                 | STATISTICS EGITING ZONING C44                                                                                                                                                                                                                                                                                                                                                                                                                                                                                                                                                                                                                                                                                                                                                                                                                                                                                                                                                                                                                                                                                                                                                                                                                                                                                                                                                                                                                                                                                                                                                                                                                                                                                                                                                                                                                                                                                                                                                                                                                                                                                                  |                                                |
|-----------------------|---------------------------------------------------------------------------------------------------------------------------------------------------------------------------------------------------------------------------------------------------------------------------------------|--------------------------------------------------------------------------------------------------------------------------------------------------------------------------------------------------------------------------------------------------------------------------------------------------------------------------------------------------------------------------------------------------------------------------------------------------------------------------------------------------------------------------------------------------------------------------------------------------------------------------------------------------------------------------------------------------------------------------------------------------------------------------------------------------------------------------------------------------------------------------------------------------------------------------------------------------------------------------------------------------------------------------------------------------------------------------------------------------------------------------------------------------------------------------------------------------------------------------------------------------------------------------------------------------------------------------------------------------------------------------------------------------------------------------------------------------------------------------------------------------------------------------------------------------------------------------------------------------------------------------------------------------------------------------------------------------------------------------------------------------------------------------------------------------------------------------------------------------------------------------------------------------------------------------------------------------------------------------------------------------------------------------------------------------------------------------------------------------------------------------------|------------------------------------------------|
|                       | 1. ALL ROOF TOP LINTS ARE TO BE SCRIDNED FROM THE STREET BOOF AS WILL AS THE RESENVIAL LOTS TO THE NORTH.  2. PILON SKIN NOT TO EXCESS DRING IN ARE.  3. DEVINWAY CURBS SHALL BE DESCONTRUCIOUS AT THE SIDEWALKS AND SHALL BE TATERED BACK SOOM.  4. CONCRETE CURBS TO BE OPEN SOOTS. | RILIDNG 'A' AREA (daycare); 409.60 m; RILIDNG 'B' AREA (retails; 1,299.60 m; RILIDNG 'B' AREA (retails; 1,299.60 m; RILIDNG 'D' feutlament); 284.50 m; CROSS RICOR AREA (TOTAL); 3,99.26 m; COMMERCIAL RICOR AREA (TOTAL); 3,99.26 m; RITE COVERAGE; 3,279.44 m; CANDSCARF AREA; 3,29.4.11 m; 2,29.4.11 m; 2,29. | or 24.11. 9<br>lor 23.94 9                     |
| The second second     | LEGAL DESCRIPTION                                                                                                                                                                                                                                                                     | ASPHALT AREA: 7,099.34 m2                                                                                                                                                                                                                                                                                                                                                                                                                                                                                                                                                                                                                                                                                                                                                                                                                                                                                                                                                                                                                                                                                                                                                                                                                                                                                                                                                                                                                                                                                                                                                                                                                                                                                                                                                                                                                                                                                                                                                                                                                                                                                                      | t er 5194 1                                    |
| H manual it           | TOB - 234 HOLLECE BLYD. PART OF BLOCK I RECORTERS PLAN 56N-3074 TOWN OF AURODA BEGOVER AURODAUTY OF YORK                                                                                                                                                                              | DAYCARE US: (13:700 mg) O'A (not behalting service areas): PARONG REQUIRED: RETAR USE: (45:700 mg) O'A (not bedaing service areas): PARONG REQUIRED:                                                                                                                                                                                                                                                                                                                                                                                                                                                                                                                                                                                                                                                                                                                                                                                                                                                                                                                                                                                                                                                                                                                                                                                                                                                                                                                                                                                                                                                                                                                                                                                                                                                                                                                                                                                                                                                                                                                                                                           | 400.50 m<br>10 space<br>2663.80 m<br>120 space |
|                       | E .                                                                                                                                                                                                                                                                                   | RESTAURANT USE: (TU/ICO m3)  MAX CFA (not including service areas): PARIONG REQUIRED:                                                                                                                                                                                                                                                                                                                                                                                                                                                                                                                                                                                                                                                                                                                                                                                                                                                                                                                                                                                                                                                                                                                                                                                                                                                                                                                                                                                                                                                                                                                                                                                                                                                                                                                                                                                                                                                                                                                                                                                                                                          | IJ6 m<br>IS spece                              |
|                       | 4                                                                                                                                                                                                                                                                                     | TOTAL PARRING REQUIRED.                                                                                                                                                                                                                                                                                                                                                                                                                                                                                                                                                                                                                                                                                                                                                                                                                                                                                                                                                                                                                                                                                                                                                                                                                                                                                                                                                                                                                                                                                                                                                                                                                                                                                                                                                                                                                                                                                                                                                                                                                                                                                                        | 145 space<br>145 space                         |
|                       | 7                                                                                                                                                                                                                                                                                     | LOADING SPACES REQUIRED:                                                                                                                                                                                                                                                                                                                                                                                                                                                                                                                                                                                                                                                                                                                                                                                                                                                                                                                                                                                                                                                                                                                                                                                                                                                                                                                                                                                                                                                                                                                                                                                                                                                                                                                                                                                                                                                                                                                                                                                                                                                                                                       | ) space                                        |
|                       |                                                                                                                                                                                                                                                                                       | LOADING SPACES PROVEXED:                                                                                                                                                                                                                                                                                                                                                                                                                                                                                                                                                                                                                                                                                                                                                                                                                                                                                                                                                                                                                                                                                                                                                                                                                                                                                                                                                                                                                                                                                                                                                                                                                                                                                                                                                                                                                                                                                                                                                                                                                                                                                                       | 3 space                                        |