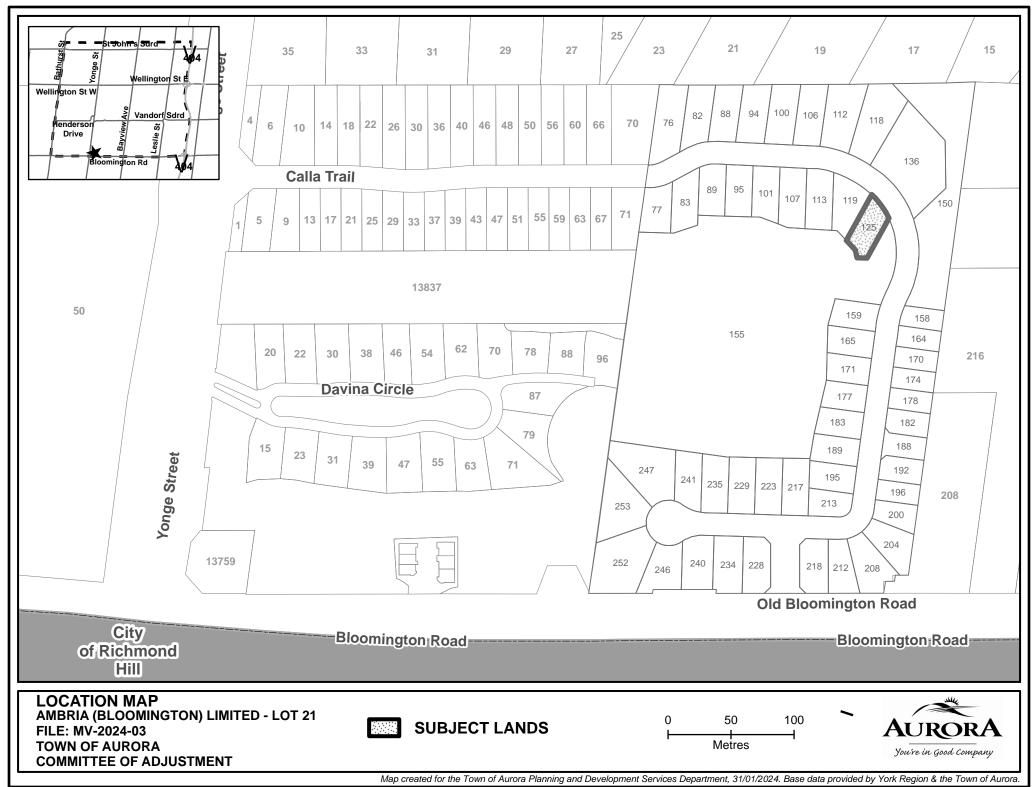

#### Pursuant to Section 45(5) of *The Planning Act*

FILE NUMBER: MV-2024-03

**APPLICANT:** Ambria (Bloomington) Limited - c/o Paula Agostino

**PROPERTY:** 125 Calla Trail

**RELATED** 

**APPLICATIONS**: n/a

**ZONING:** R3(523) (Detached Third Density Residential Exception Zone

**PURPOSE:** A Minor Variance Application has been submitted to facilitate an

increase in building height

THE FOLLOWING VARIANCES ARE REQUIRED:

- 1) Section 24.523.2.2 of the Zoning By-law permits a maximum height of 10.0 metres.
  - a) The applicant is proposing a two-storey detached dwelling with a height of 10.55 metres.

A Location Map and Site Plan illustrating the request are attached. This Application will be heard by the Committee of Adjustment on the Date and Time shown below.

#### **ATTACHMENTS**

Attachment 1 – Location Map

Attachment 2 – Site Plan

Attachment 3 – Request for Decision