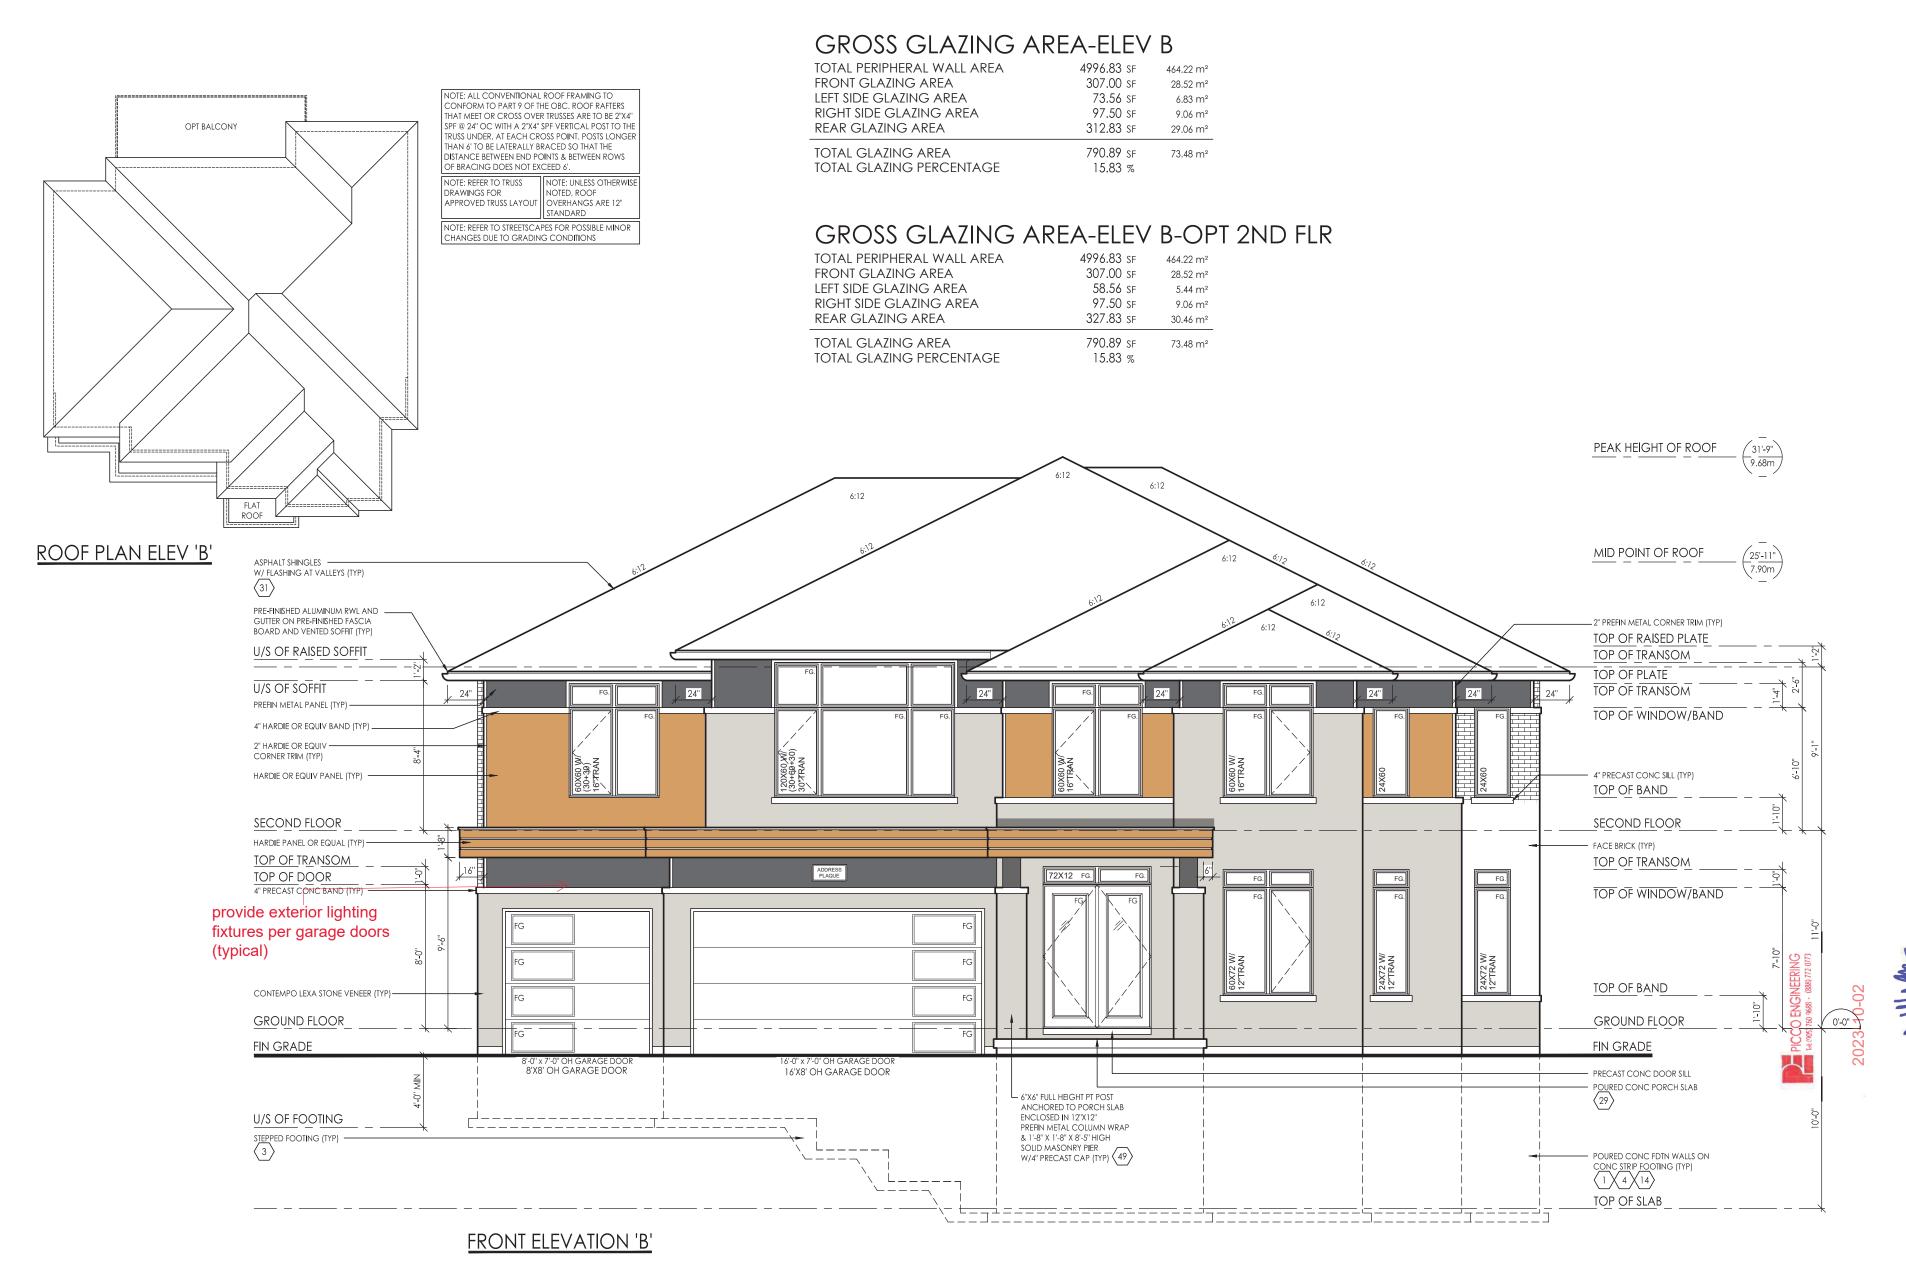

- 1) Section 24.523.2.2 of the Zoning By-law permits a maximum height of 10.0 metres.
  - a) The applicant is proposing a two-storey detached dwelling with a height of 10.55 metres.

A Location Map and Site Plan illustrating the request are attached. This Application will be heard by the Committee of Adjustment on the Date and Time shown below.

DATE: OCT 04, 2023

This stamp certifies compliance with the applical Design Guidelines only and bears no further professional responsibility.

Ambria Homes

model

TO-05

CAMPANIA

project # 21027

scale 3/16" = 1'-0"

Ambria Homes

| project   | Monteverdi<br>Estates<br><sub>Aurora</sub> |  |
|-----------|--------------------------------------------|--|
| model     | 70-05<br>Campania                          |  |
| project # | 21027                                      |  |
| scale     | 3/16" = 1'-0"                              |  |