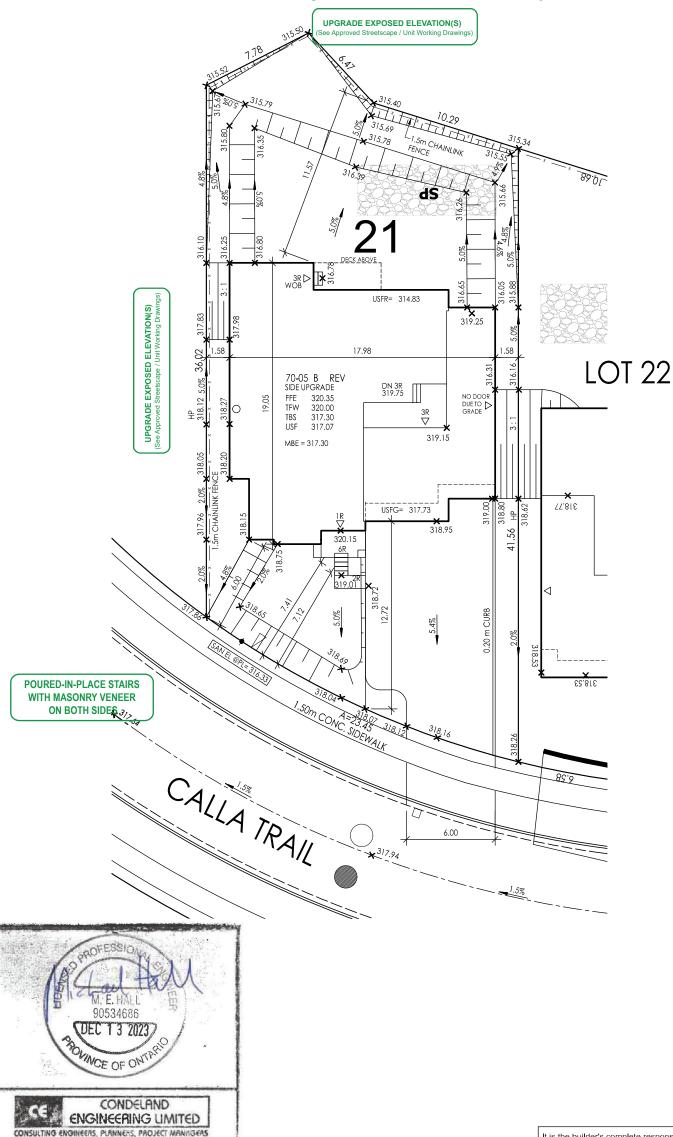

#### **ATTACHMENTS**

Attachment 1 – Location Map

Attachment 2 – Site Plan

Attachment 3 – Request for Decision

| -                         |         |  |  |  |
|---------------------------|---------|--|--|--|
| BUILDING STATISTICS       |         |  |  |  |
| REG. PLAN No.             |         |  |  |  |
| ZONE                      | R3(523) |  |  |  |
| LOT NUMBER                | LOT 21  |  |  |  |
| LOT AREA(m) <sup>2</sup>  | 873.20  |  |  |  |
| BLDG AREA(m) <sup>2</sup> | 287.85  |  |  |  |
| LOT COVERAGE(%)           | 32.96%  |  |  |  |
| No. OF STOREYS            | 2       |  |  |  |
| MEAN HEIGHT(m)            | 10.62   |  |  |  |
| PEAK HEIGHT(m)            | NA      |  |  |  |
| LANDSCAPE AREA(%)         | 51.77%  |  |  |  |

30840 26995 QUALIFIED DESIGNER BCIN: FIRM BCIN: DATE: **JAN-9-2024** 

CLIENT

AMBRIA HOMES

PROJECT/LOCATION

MONTEVERDI **AURORA** 

SITE PLAN

DRAWING

PP 1:250 21027 LOT 21