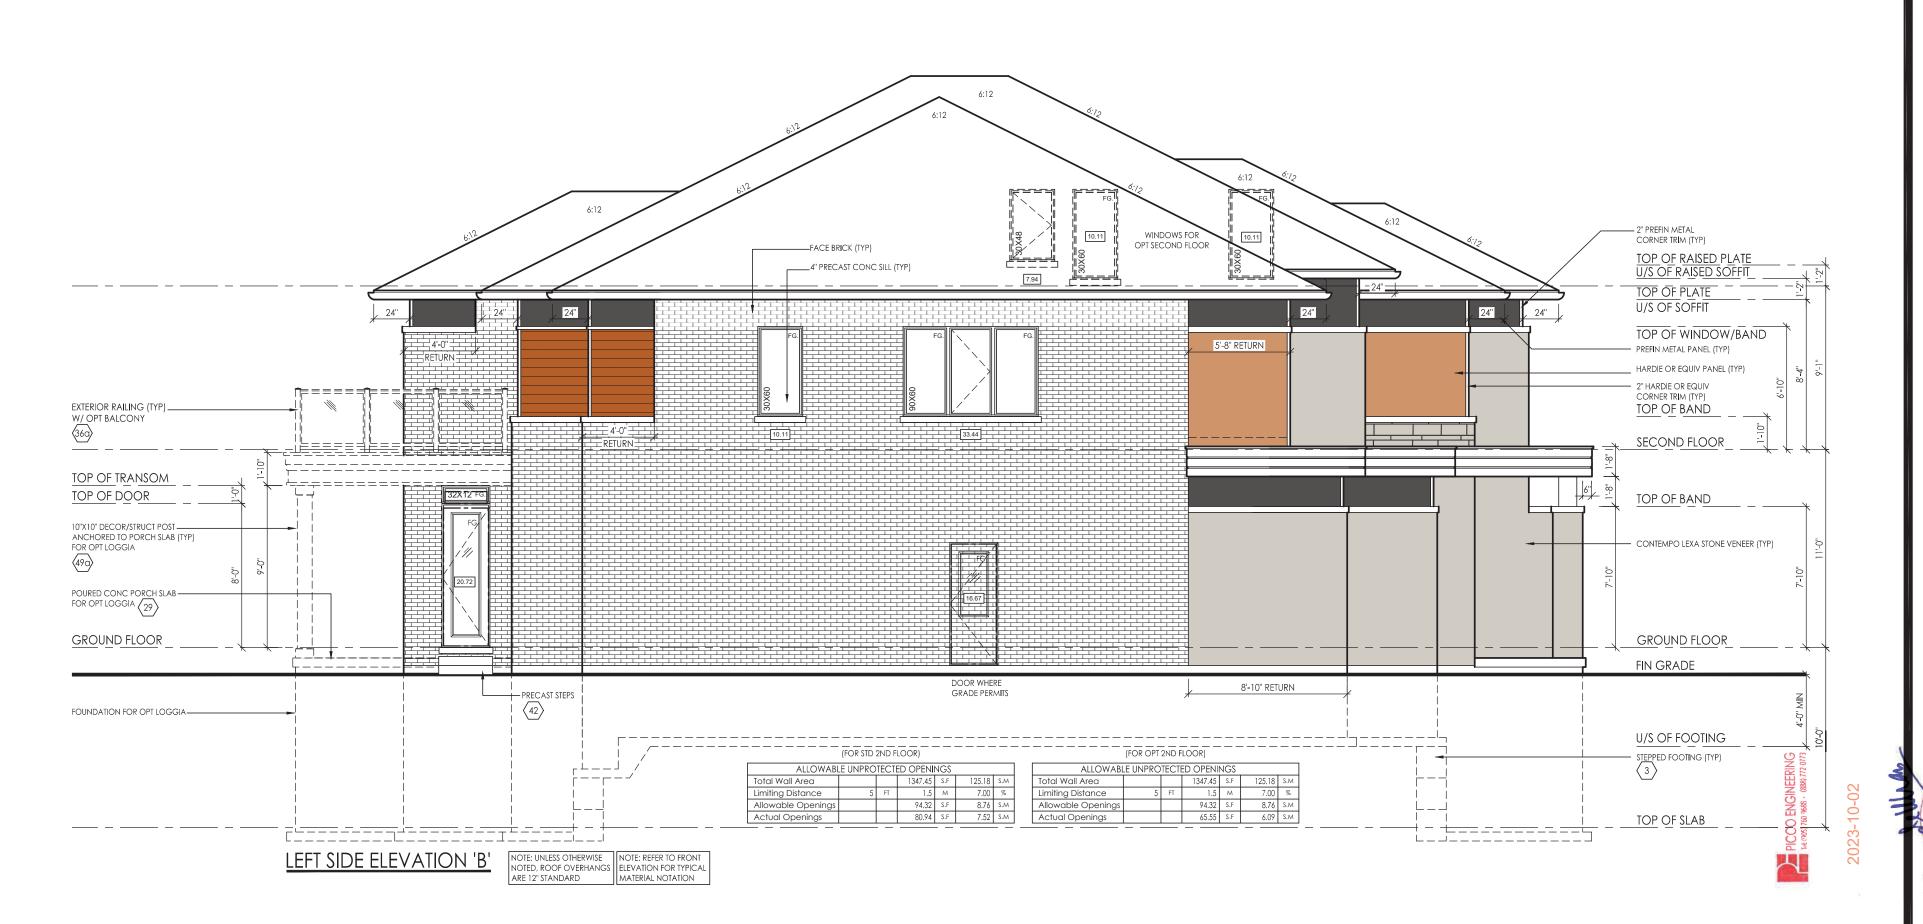

- 1) Section 24.523.2.2 of the Zoning By-law permits a maximum height of 10.0 metres.
  - a) The applicant is proposing a two-storey detached dwelling with a height of 10.55 metres.

A Location Map and Site Plan illustrating the request are attached. This Application will be heard by the Committee of Adjustment on the Date and Time shown below.