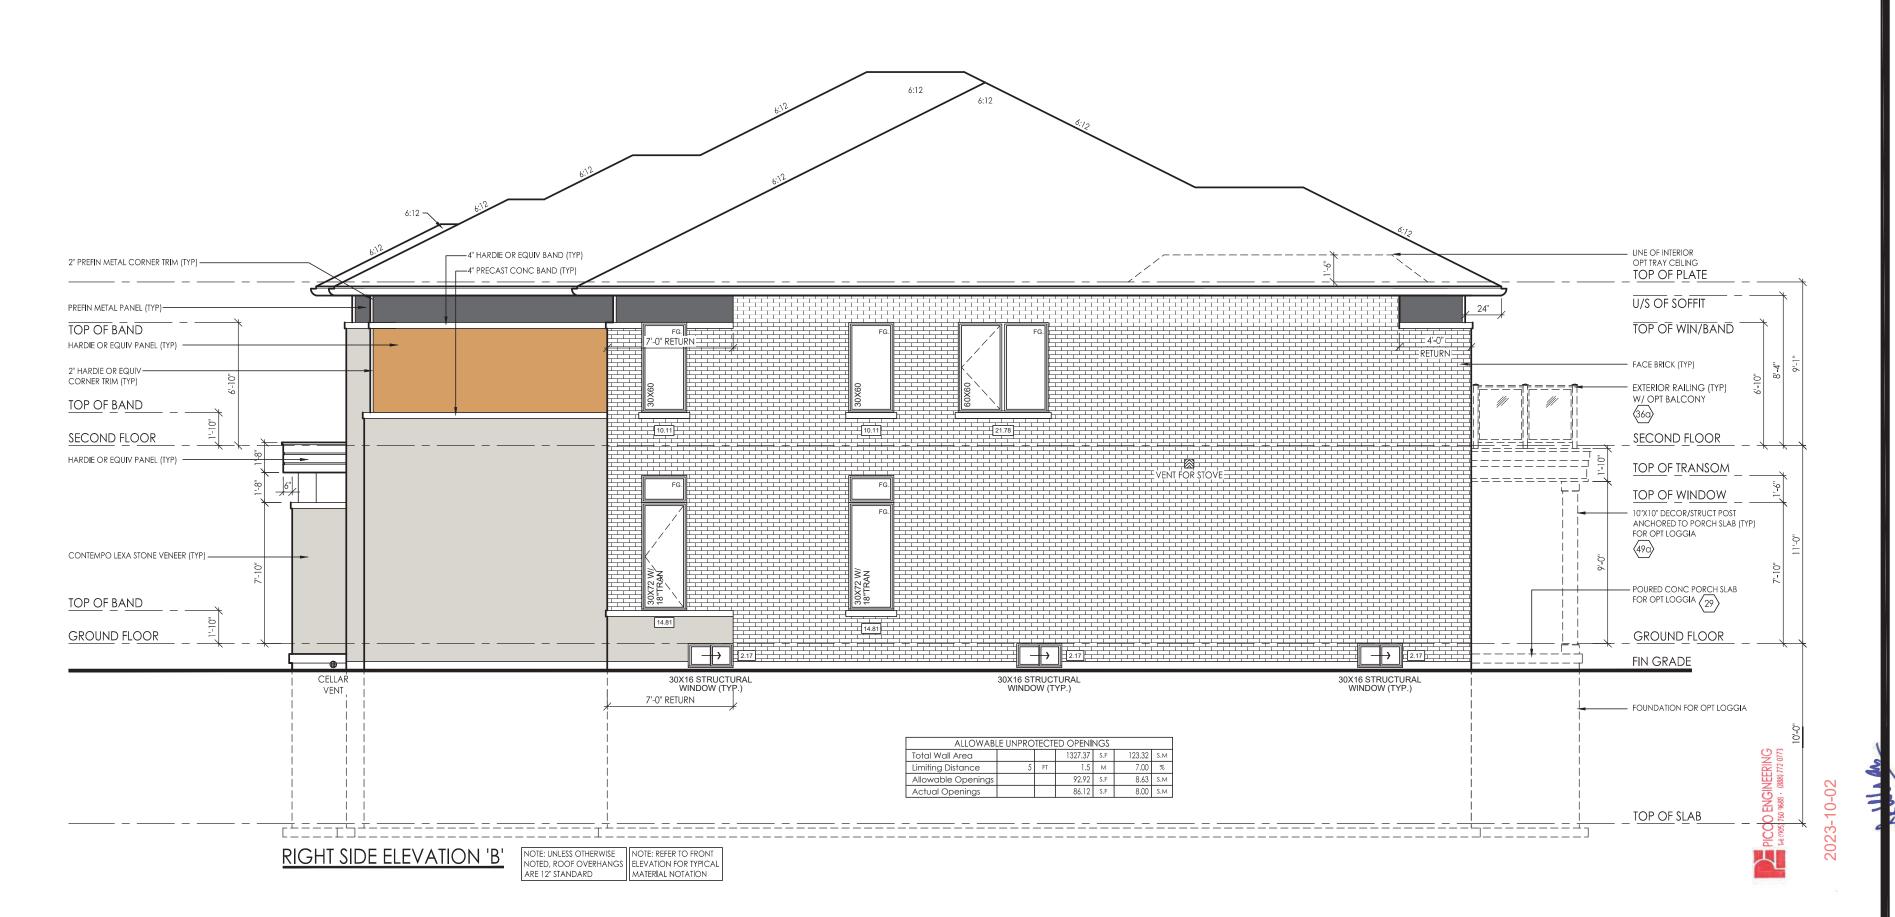

- 1) Section 24.523.2.2 of the Zoning By-law permits a maximum height of 10.0 metres.
  - a) The applicant is proposing a two-storey detached dwelling with a height of 10.55 metres.

A Location Map and Site Plan illustrating the request are attached. This Application will be heard by the Committee of Adjustment on the Date and Time shown below.