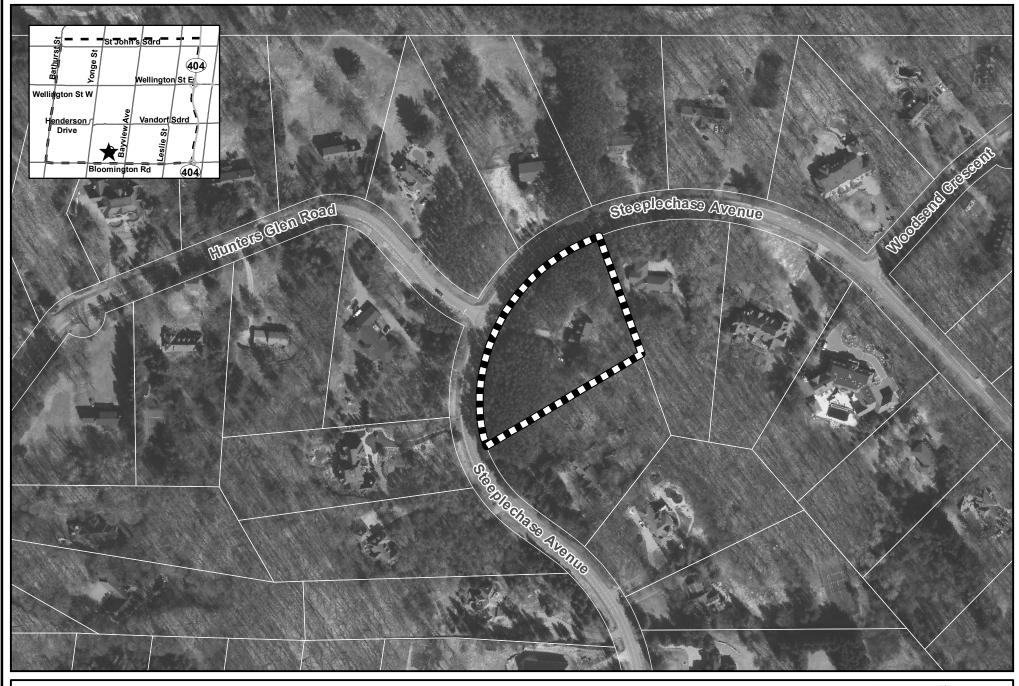

A Location Map and Site Plan illustrating the request are attached. This Application will be heard by the Committee of Adjustment on the Date and Time shown below.

DATE: November 9, 2023

TIME: 7:00 p.m.

#### **ATTACHMENTS**

Attachment 1 – Location Map

Attachment 2 - Site Plan

Attachment 3 – Request for Decision

Agenda packages will be available prior to the Hearing at:

https://www.aurora.ca/agendas

### **LOCATION MAP**

26 STEEPLECHASE AVENUE FILE: MV-2021-21

TOWN OF AURORA
PLANNING & DEVELOPMENT SERVICES
BUILDING DIVISION

PERMIT NO.: PR20231318 DATE: Oct. 12, 2023

APPROVED BY: *Hilley Vanderwal* 

PRELIMINARY ZONING REVIEW