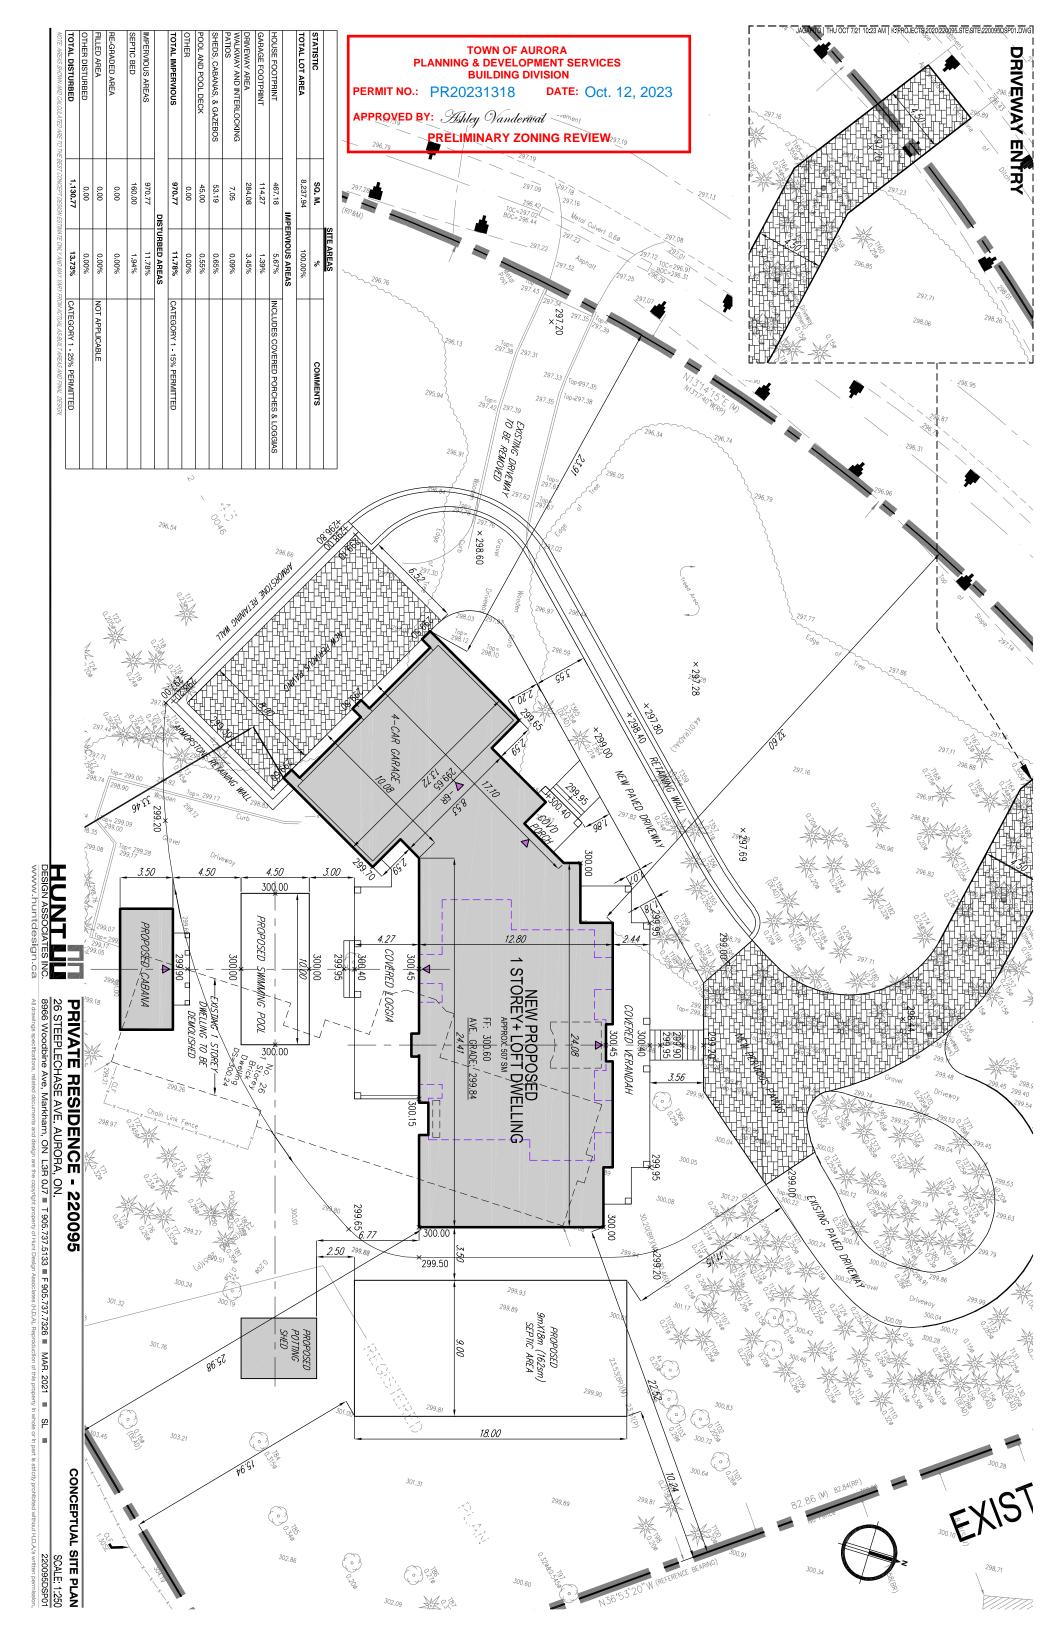

A Location Map and Site Plan illustrating the request are attached. This Application will be heard by the Committee of Adjustment on the Date and Time shown below.

DATE: November 9, 2023

TIME: 7:00 p.m.

#### **ATTACHMENTS**

Attachment 1 – Location Map

Attachment 2 - Site Plan

Attachment 3 – Request for Decision

Agenda packages will be available prior to the Hearing at:

https://www.aurora.ca/agendas

DESIGN ASSOCIATES INC.

PRIVATE RESIDENCE - 22
26 STEEPLECHASE AVE. AURORA, ON.
8966 Woodbine Ave, Markham, ON L3R 0J7 - 1

CONCEPTUAL SITE PLAN
SCALE: 1:750
220095DSP01