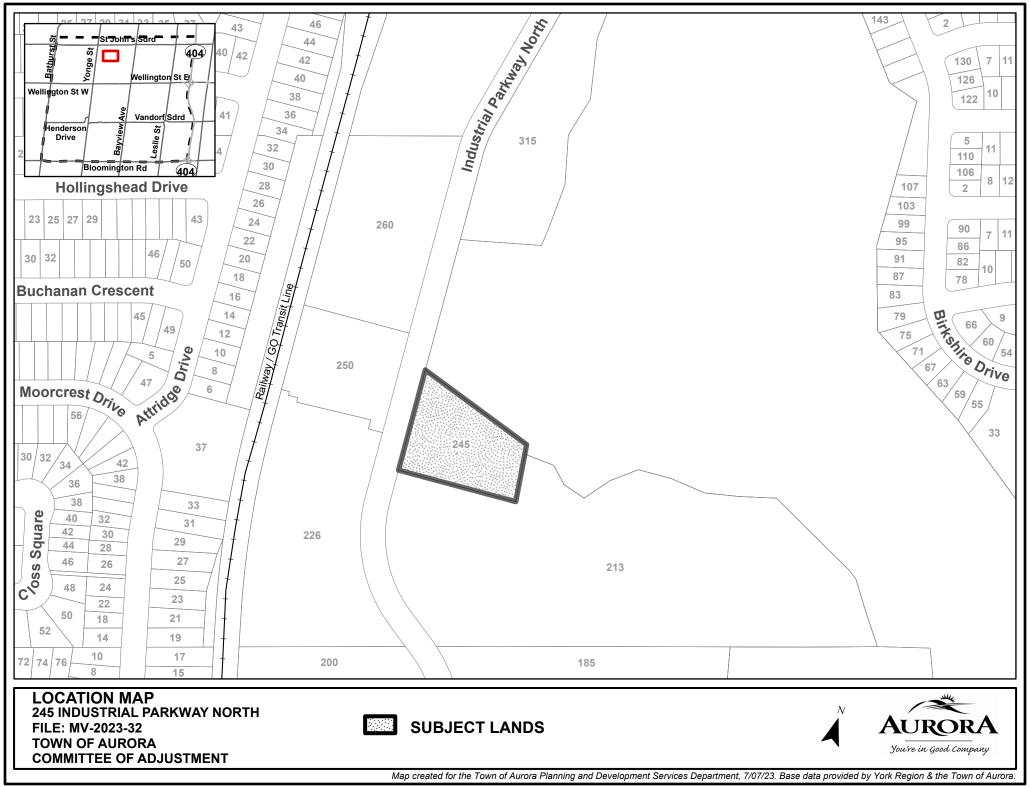

#### NOTICE OF PUBLIC HEARING MINOR VARIANCE

Pursuant to Section 45(5) of The Planning Act

FILE NUMBER: MV-2023-32

APPLICANT: MATHESON ASSET MANAGEMENT

PROPERTY: 245 Industrial Park Way N, Aurora, ON L4G4C4 PLAN 65M2718 BLK 9

#### ATTACHMENTS

Attachment 1 – Location Map Attachment 2 – Site Plan Attachment 3 – Request for Decision