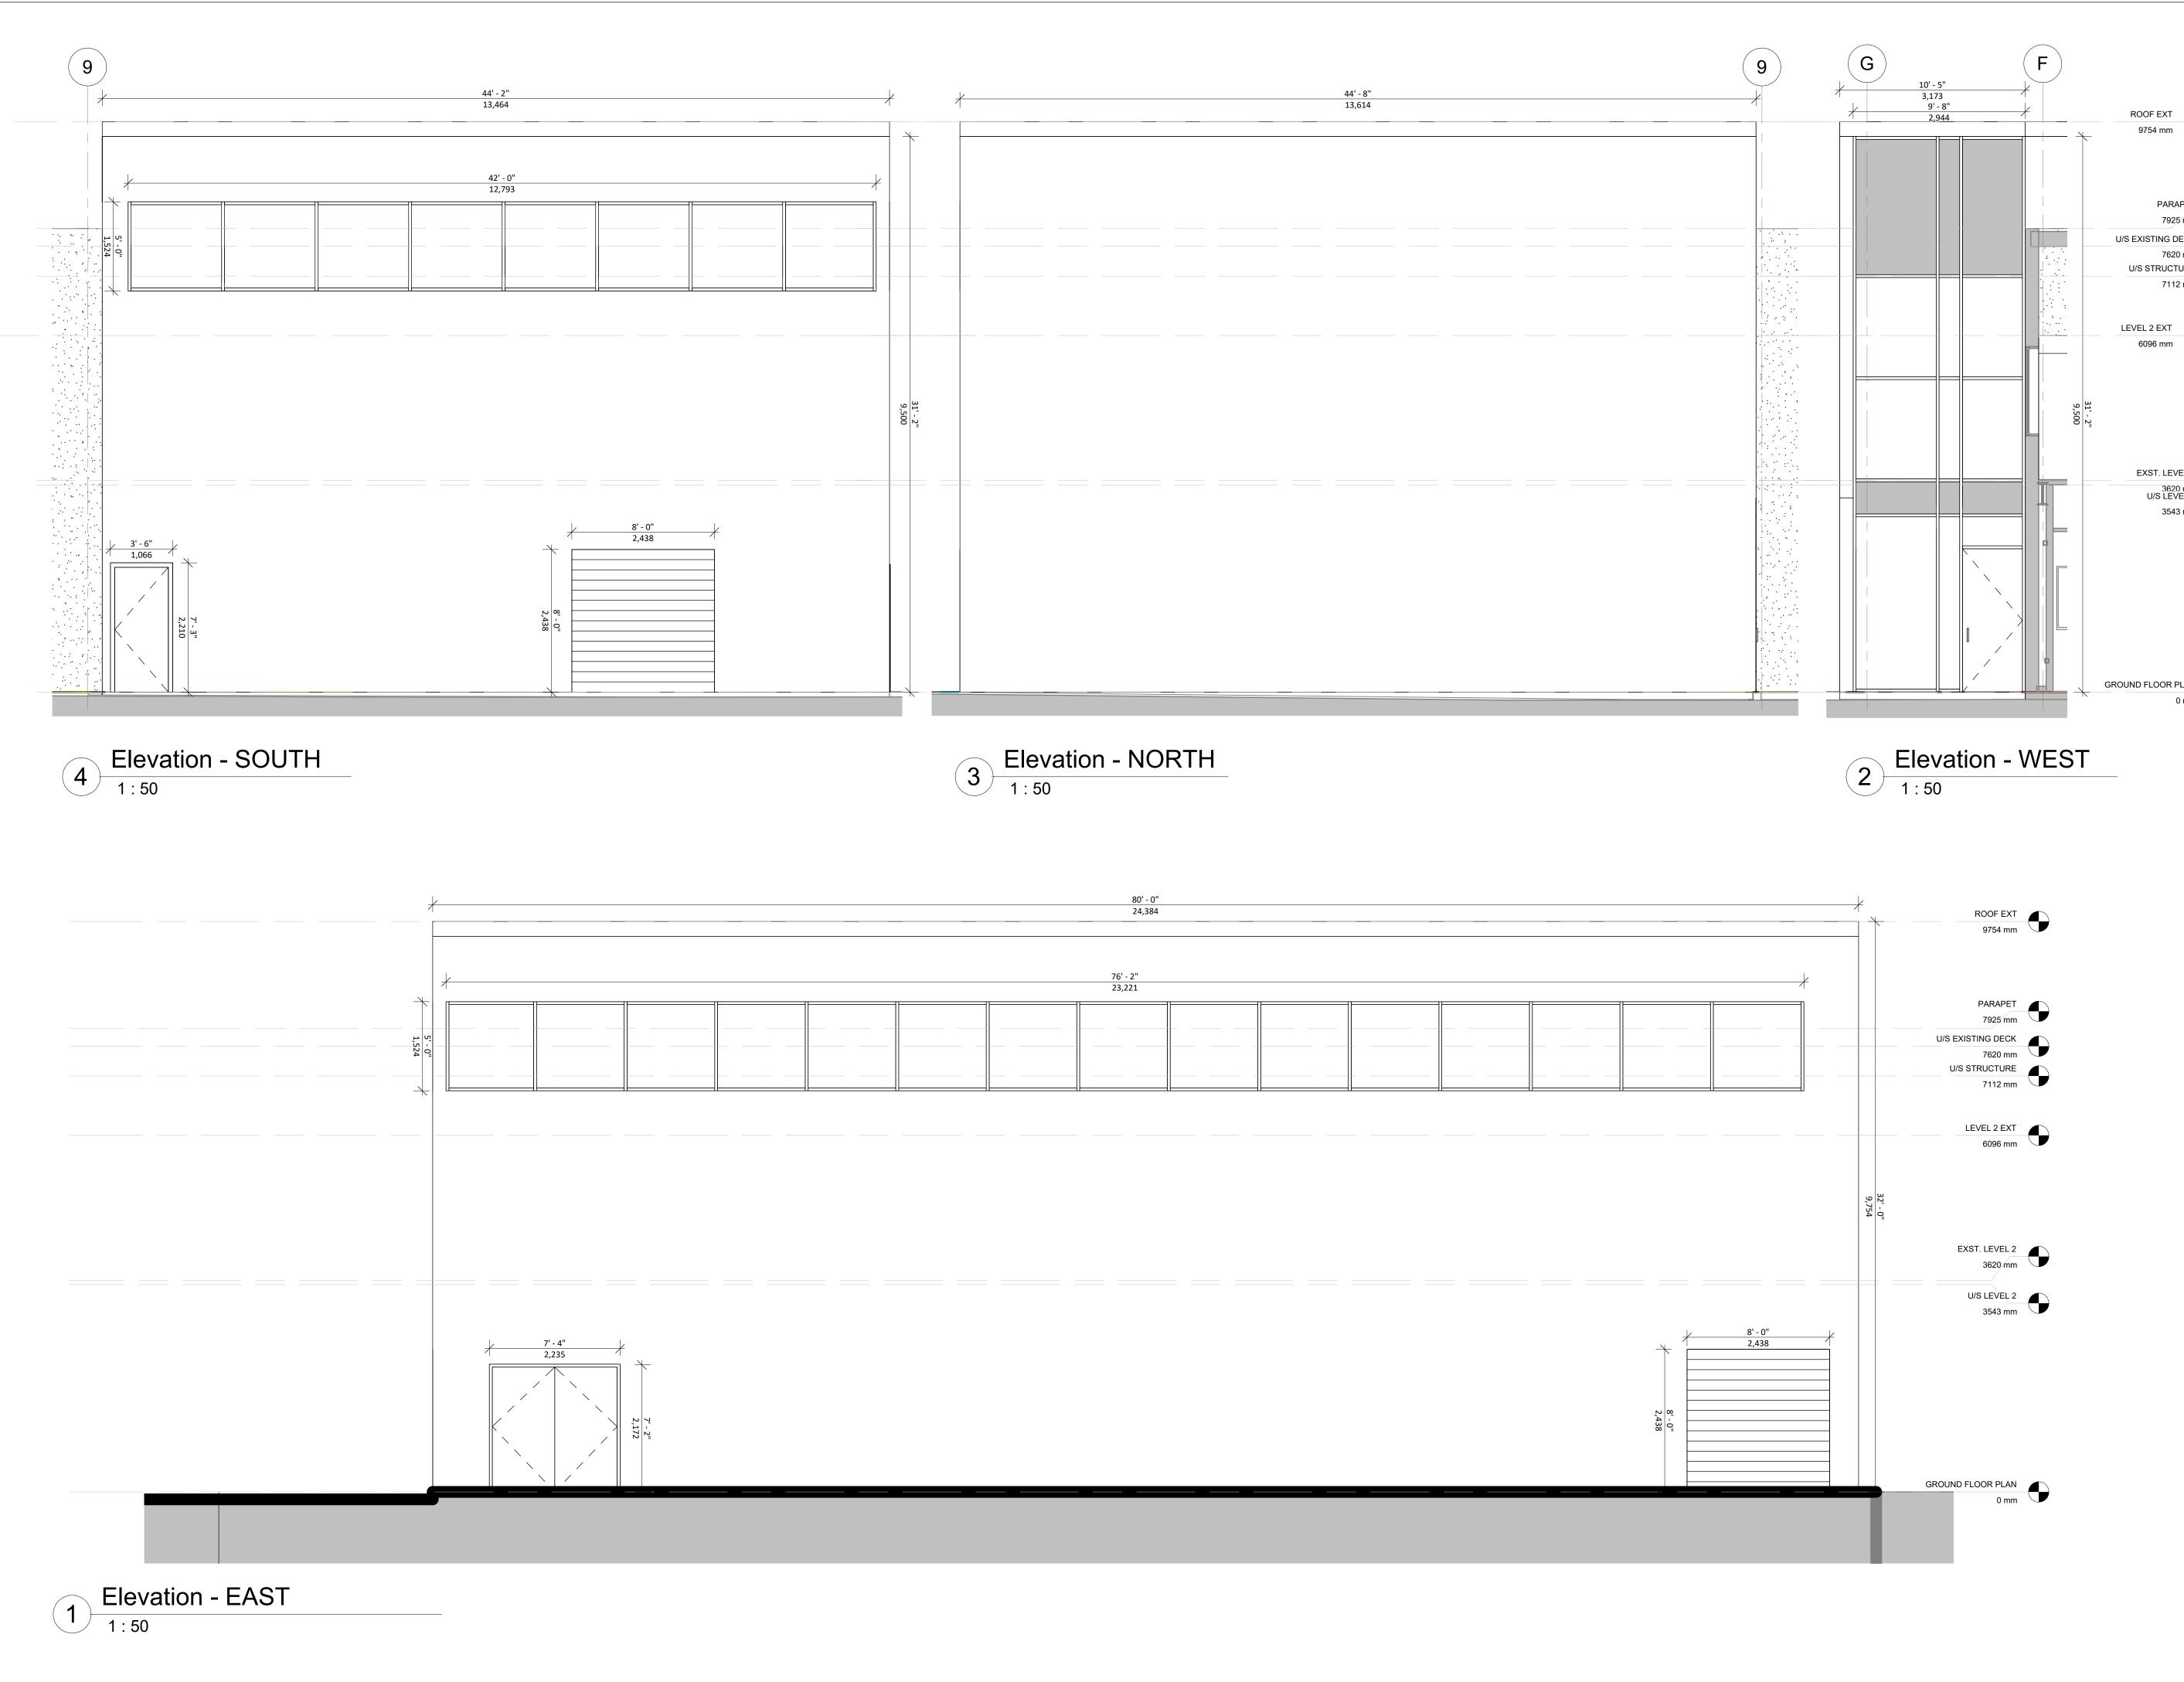

## Zoning Information

| Field                                     | Existing           | Proposed           |
|-------------------------------------------|--------------------|--------------------|
| Zoning                                    | E2 Employment zone | E2 Employment zone |
| Lot Frontage (m)                          | -                  | 79.81              |
| Lot Area (m2)                             | 60                 | )72.88             |
| Building Set Backs from property line (m) |                    |                    |
| Front                                     | 17.30              | 17.30              |
| Rear                                      | 29.76              | 16.3               |
| Left                                      | 14.42              | 12.8               |
| Right                                     | 15.57              | 15.57              |
| Building Height (m)                       |                    |                    |
|                                           | 7.92               | 9.75               |
| Number of stories                         |                    |                    |
| Above grade                               | 2                  | 2                  |
| Below Grade                               | 0                  | 0                  |
| Floor Area (by level) (m2)                |                    |                    |
| Level 1                                   | 924.39             | 308.53             |
| Level 2                                   | 846.81             | 308.53             |
| Total Floor Area                          | 1771.20            | 617.06             |
| Total Floor Area (by level)               |                    |                    |
| Level 1                                   | 12                 | 232.92             |
| Level 2                                   | 1:                 | 155.34             |
| Total Gross Floor Area (G.F.A) (m2)       | 2:                 | 388.26             |

| nm                                   |                                                    |                     |                                                       |
|--------------------------------------|----------------------------------------------------|---------------------|-------------------------------------------------------|
|                                      |                                                    |                     |                                                       |
|                                      |                                                    |                     |                                                       |
| ARAPET                               |                                                    |                     |                                                       |
| G DECK                               |                                                    |                     |                                                       |
| 7620 mm U<br>JCTURE                  |                                                    |                     |                                                       |
| 7112 mm                              |                                                    |                     |                                                       |
| KT 🛋                                 |                                                    |                     |                                                       |
| nm                                   | 2023-08-18<br>2023-06-21                           |                     | or Minor Variance<br>ed for Pre App. Consult.         |
|                                      | 2023-06-16                                         | Re-Issue            | ed for Pre App. Consult.                              |
|                                      | <b>DATE</b>                                        |                     | or Pre App. Consult.                                  |
|                                      |                                                    | nereon is sig       | ed for construction until the<br>ned and dated by the |
| EVEL 2<br>620 mm<br>EVEL 2<br>543 mm |                                                    |                     | PHONE:<br>ADDRESS:                                    |
|                                      |                                                    |                     | ARCHITECT<br>PHONE:                                   |
|                                      |                                                    |                     | ADDRESS:                                              |
|                                      |                                                    |                     | STRUCTURAL ENGINEER                                   |
|                                      |                                                    |                     | ADDRESS:                                              |
|                                      |                                                    |                     |                                                       |
| R PLAN                               |                                                    |                     | PHONE:<br>ADDRESS:                                    |
| 0 mm                                 |                                                    |                     | ELECTRICAL ENGINEER                                   |
|                                      |                                                    |                     | PHONE:<br>ADDRESS:                                    |
|                                      |                                                    |                     | CIVIL ENGINEER                                        |
|                                      |                                                    |                     |                                                       |
|                                      | Project Manage<br>Project Leader                   | r                   | Drawn<br>Author<br>Checked<br>Checker                 |
|                                      | Project<br>245 IN<br>PARK<br>AURO<br>Drawing Title | DUST<br>WAY N<br>RA | RIAL<br>NORTH,<br>Building Ext                        |
|                                      |                                                    |                     |                                                       |