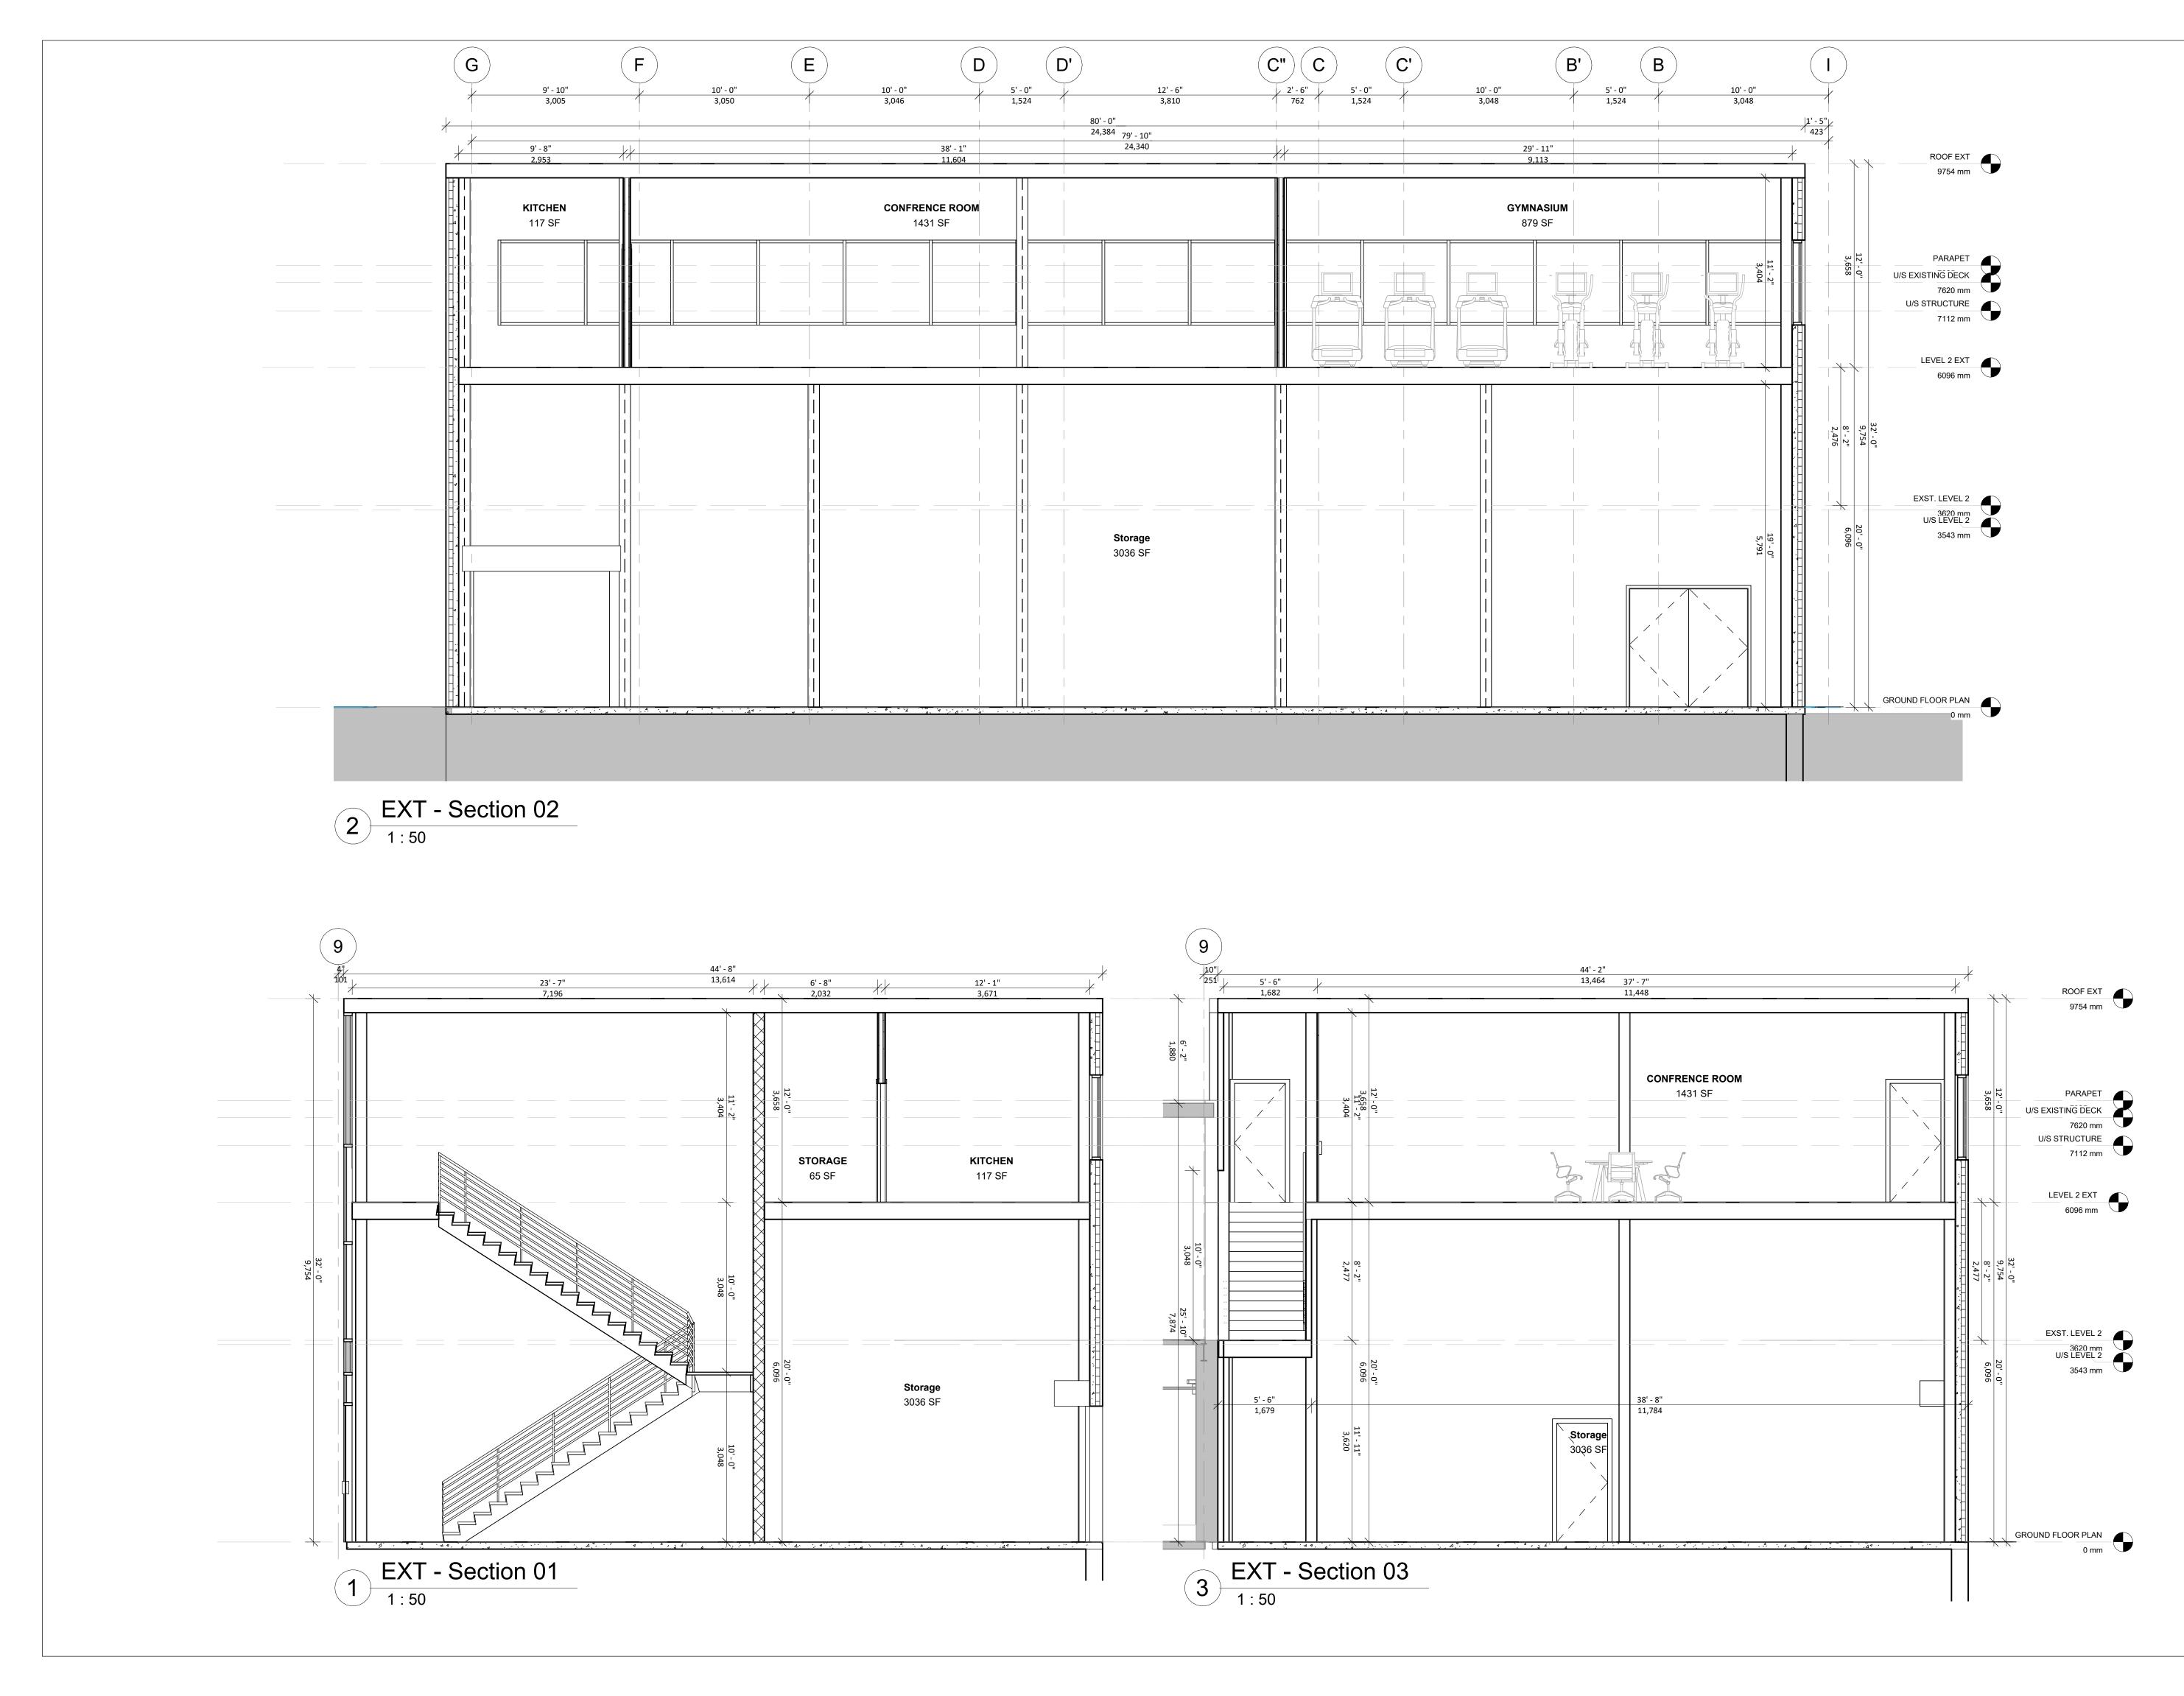

## Zoning Information

| Field                                     | Existing           | Proposed           |
|-------------------------------------------|--------------------|--------------------|
| Zoning                                    | E2 Employment zone | E2 Employment zone |
| Lot Frontage (m)                          | -                  | 79.81              |
| Lot Area (m2)                             | 60                 | )72.88             |
| Building Set Backs from property line (m) |                    |                    |
| Front                                     | 17.30              | 17.30              |
| Rear                                      | 29.76              | 16.3               |
| Left                                      | 14.42              | 12.8               |
| Right                                     | 15.57              | 15.57              |
| Building Height (m)                       |                    |                    |
|                                           | 7.92               | 9.75               |
| Number of stories                         |                    |                    |
| Above grade                               | 2                  | 2                  |
| Below Grade                               | 0                  | 0                  |
| Floor Area (by level) (m2)                |                    |                    |
| Level 1                                   | 924.39             | 308.53             |
| Level 2                                   | 846.81             | 308.53             |
| Total Floor Area                          | 1771.20            | 617.06             |
| Total Floor Area (by level)               |                    |                    |
| Level 1                                   | 12                 | 232.92             |
| Level 2                                   | 1:                 | 155.34             |
| Total Gross Floor Area (G.F.A) (m2)       | 2:                 | 388.26             |

| Occupant Load - Existing (Gross Area / 9.3m <sup>2</sup> ): 197 | 1 |
|-----------------------------------------------------------------|---|
| Occupant Load - New: 0                                          |   |
| Occupant Load - Total: 191                                      |   |

| 2023-08-18                              |                 | inor Variance                                                 |
|-----------------------------------------|-----------------|---------------------------------------------------------------|
| 2023-06-21<br>2023-06-16<br>2023-06-12  | Re-Issued fo    | r Pre App. Consult.<br>r Pre App. Consult.<br>e App. Consult. |
| DATE                                    |                 | ISSUED                                                        |
| seal appearing he<br>Architect or Engir | ereon is signed | or construction until t<br>and dated by the                   |
|                                         |                 | PHO<br>ADDRE                                                  |
|                                         |                 | ARCHITI                                                       |
|                                         | e               | ADDRE                                                         |
|                                         | 5               | TRUCTURAL ENGINI<br>PHO<br>ADDRE                              |
|                                         | W               |                                                               |
|                                         |                 | PHO<br>ADDRE                                                  |
|                                         |                 | ELECTRICAL ENGINI<br>PHO<br>ADDRE                             |
|                                         |                 | CIVIL ENGINI                                                  |
|                                         | CONSULT         | ANTS                                                          |
|                                         |                 |                                                               |
|                                         |                 |                                                               |
|                                         |                 |                                                               |
| Project Manager                         | Dra             |                                                               |
| Project Leader                          |                 | nor<br>ecked<br>cker                                          |
|                                         |                 | -001                                                          |
|                                         | IHE             | SON                                                           |
| Project<br>245 IN[<br>PARKV<br>AUROF    | VAY NC          |                                                               |
| Drawing Title<br>Section                | s - Buile       | ding Ext                                                      |
|                                         |                 |                                                               |
|                                         |                 |                                                               |
| 1:5                                     | 0<br>Scale      |                                                               |
| 0001                                    |                 | A-05                                                          |