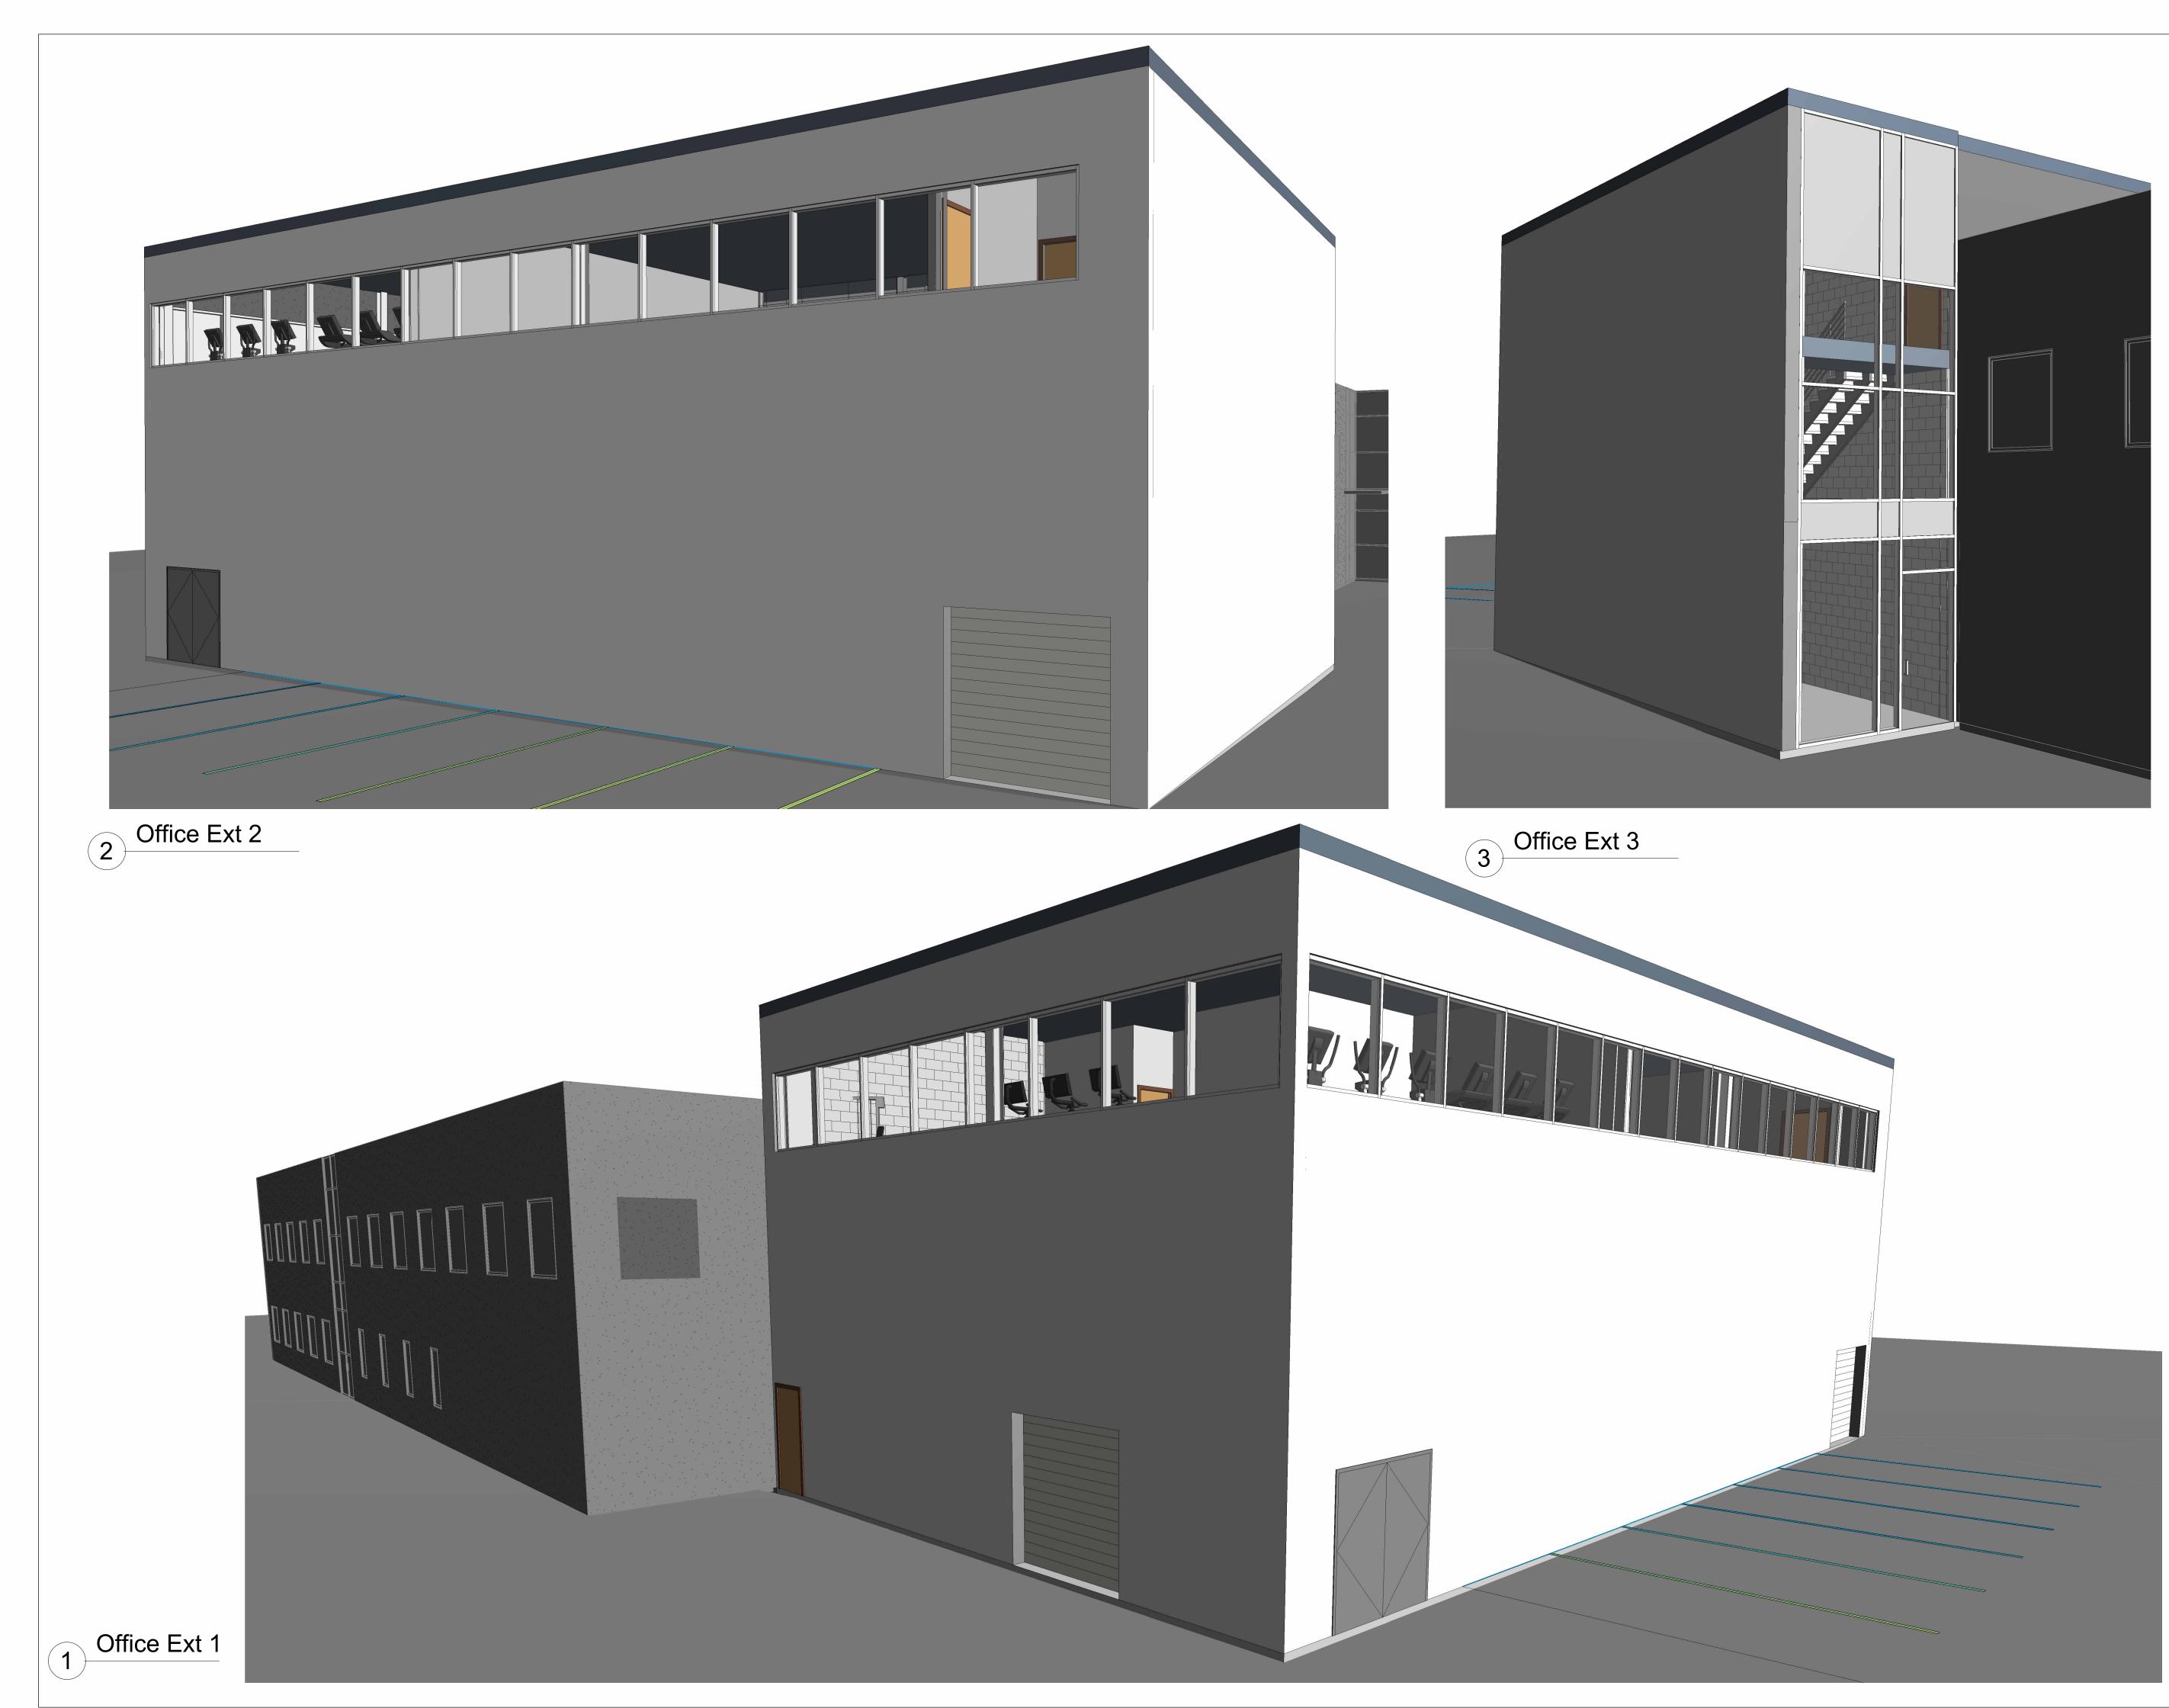

- 1) Section 5.4 of the Zoning By-law 6000 17 requires a minimum of 84 parking spaces for the existing building and proposed addition.
  - a. The applicant is proposing 59 parking spaces.

A Location Map and Site Plan illustrating the request are attached. This Application will be heard by the Committee of Adjustment on the Date and Time shown below.

| Office Extention GFA Calculation |          |           |                     |  |  |  |
|----------------------------------|----------|-----------|---------------------|--|--|--|
| Name                             | Area     | Area (m2) | Required<br>Parking |  |  |  |
|                                  |          |           |                     |  |  |  |
| Existing                         | 19066 SF | 1771 m²   | 62                  |  |  |  |
| New                              | 6642 SF  | 617 m²    | 22                  |  |  |  |
| Grand total                      | 25707 SF | 2388 m²   | 84                  |  |  |  |