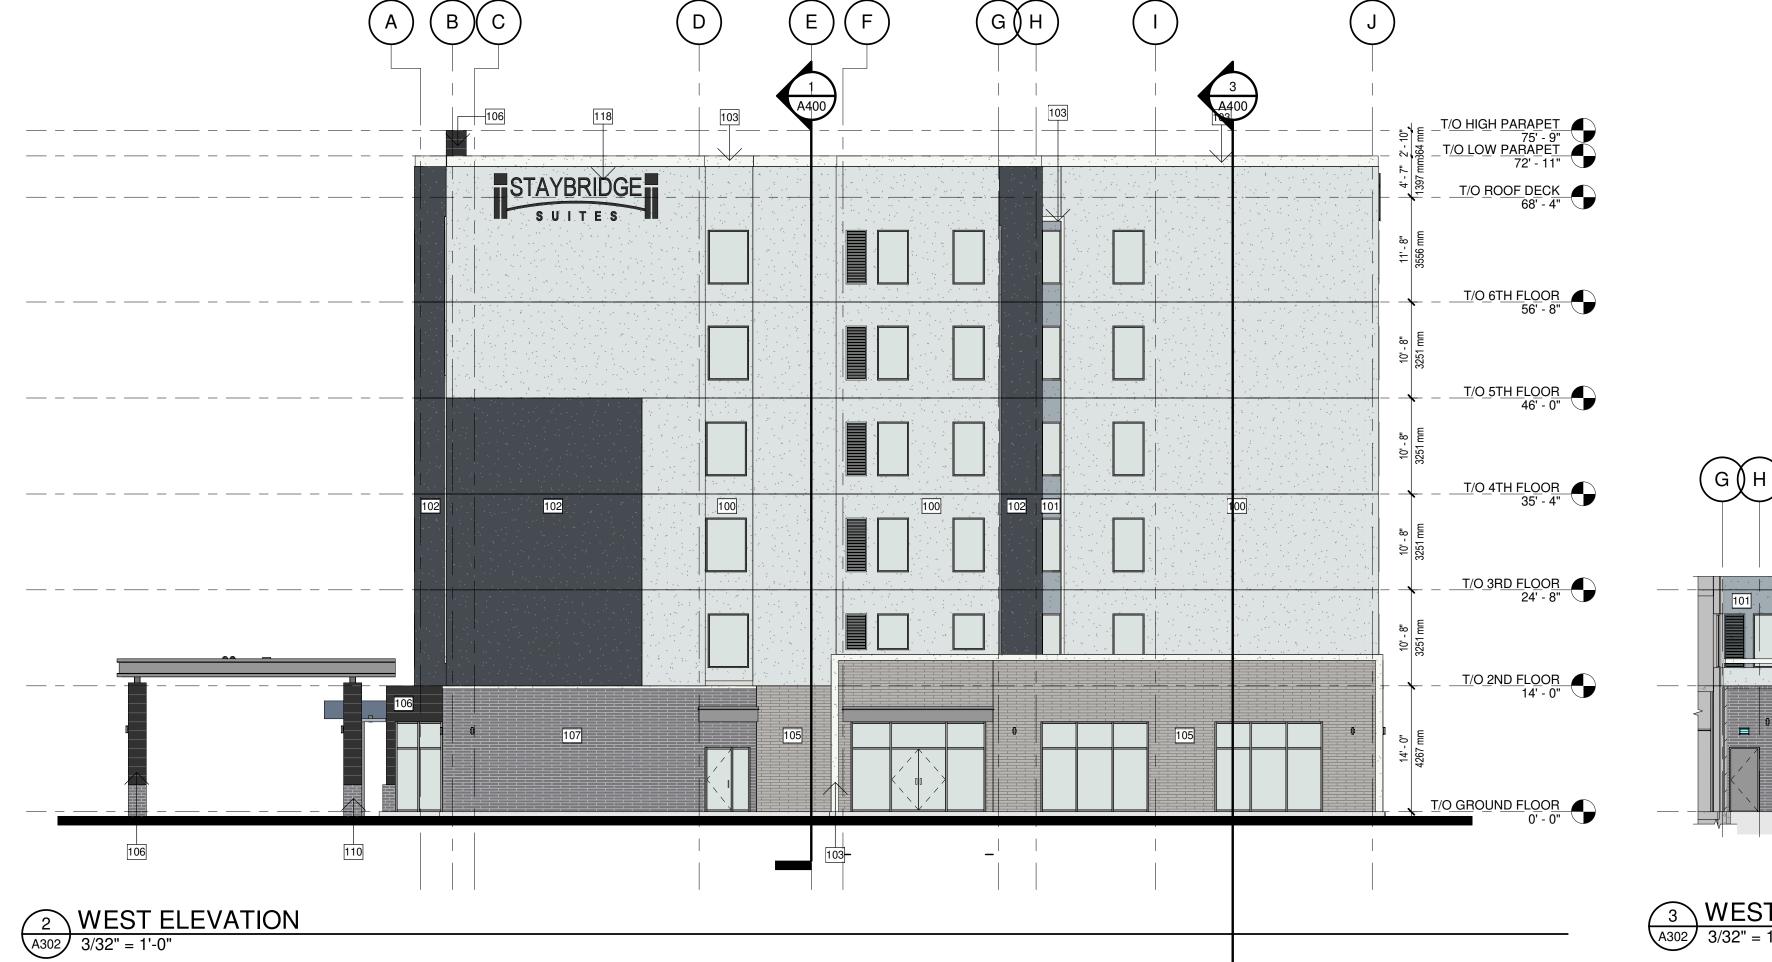

### EXTERIOR ELEVATION LEGEND

- 100 EIFS SANDEX FINISH ICED CUBE SILVER BY BENJAMIN MOORE
- 101 EIFS SANDEX FINISH PIKE'S PEAK GRAY BY BENJAMIN MOORE
- 102 EIFS SANDEX FINISH GRAVEL GRAY BY BENJAMIN MOORE
- 103 EIFS SANDEX FINISH CHANTILLY LACE BY BENJAMIN MOORE
- 105 SHOULDICE DESIGNER STONE URBAN BRICK SMOOTH FINISH - COLOUR OXENDEN
- 106 EIFS HORIZONTAL WOOD SIDING LOOK FINISH - BLACK BENJAMIN MOORE
- 107 SHOULDICE DESIGNER STONE URBAN BRICK SMOOTH FINISH - COLOUR
- 110 SHOULDICE DESIGNER STONE STRATA BRICK SMOOTH FINISH - COLOUR GALAXY
- 118 ILLUMINATED SIGNAGE WALL MOUNTED AS PER BRAND STANDARD

CLIENT:

GOTTARDO GROUP OF COMPANIES **■** Gottardo 277 PENNSYLVANIA AVE. CONCORD, ON L4K 5R9 P: 905.761.7707

NEXT TO 205 ERIC T SMITH WAY LOT 3 AND PART OF BLK 11, PLAN 65M-4324

**EXTERIOR ELEVATIONS** (NORTH & EAST)