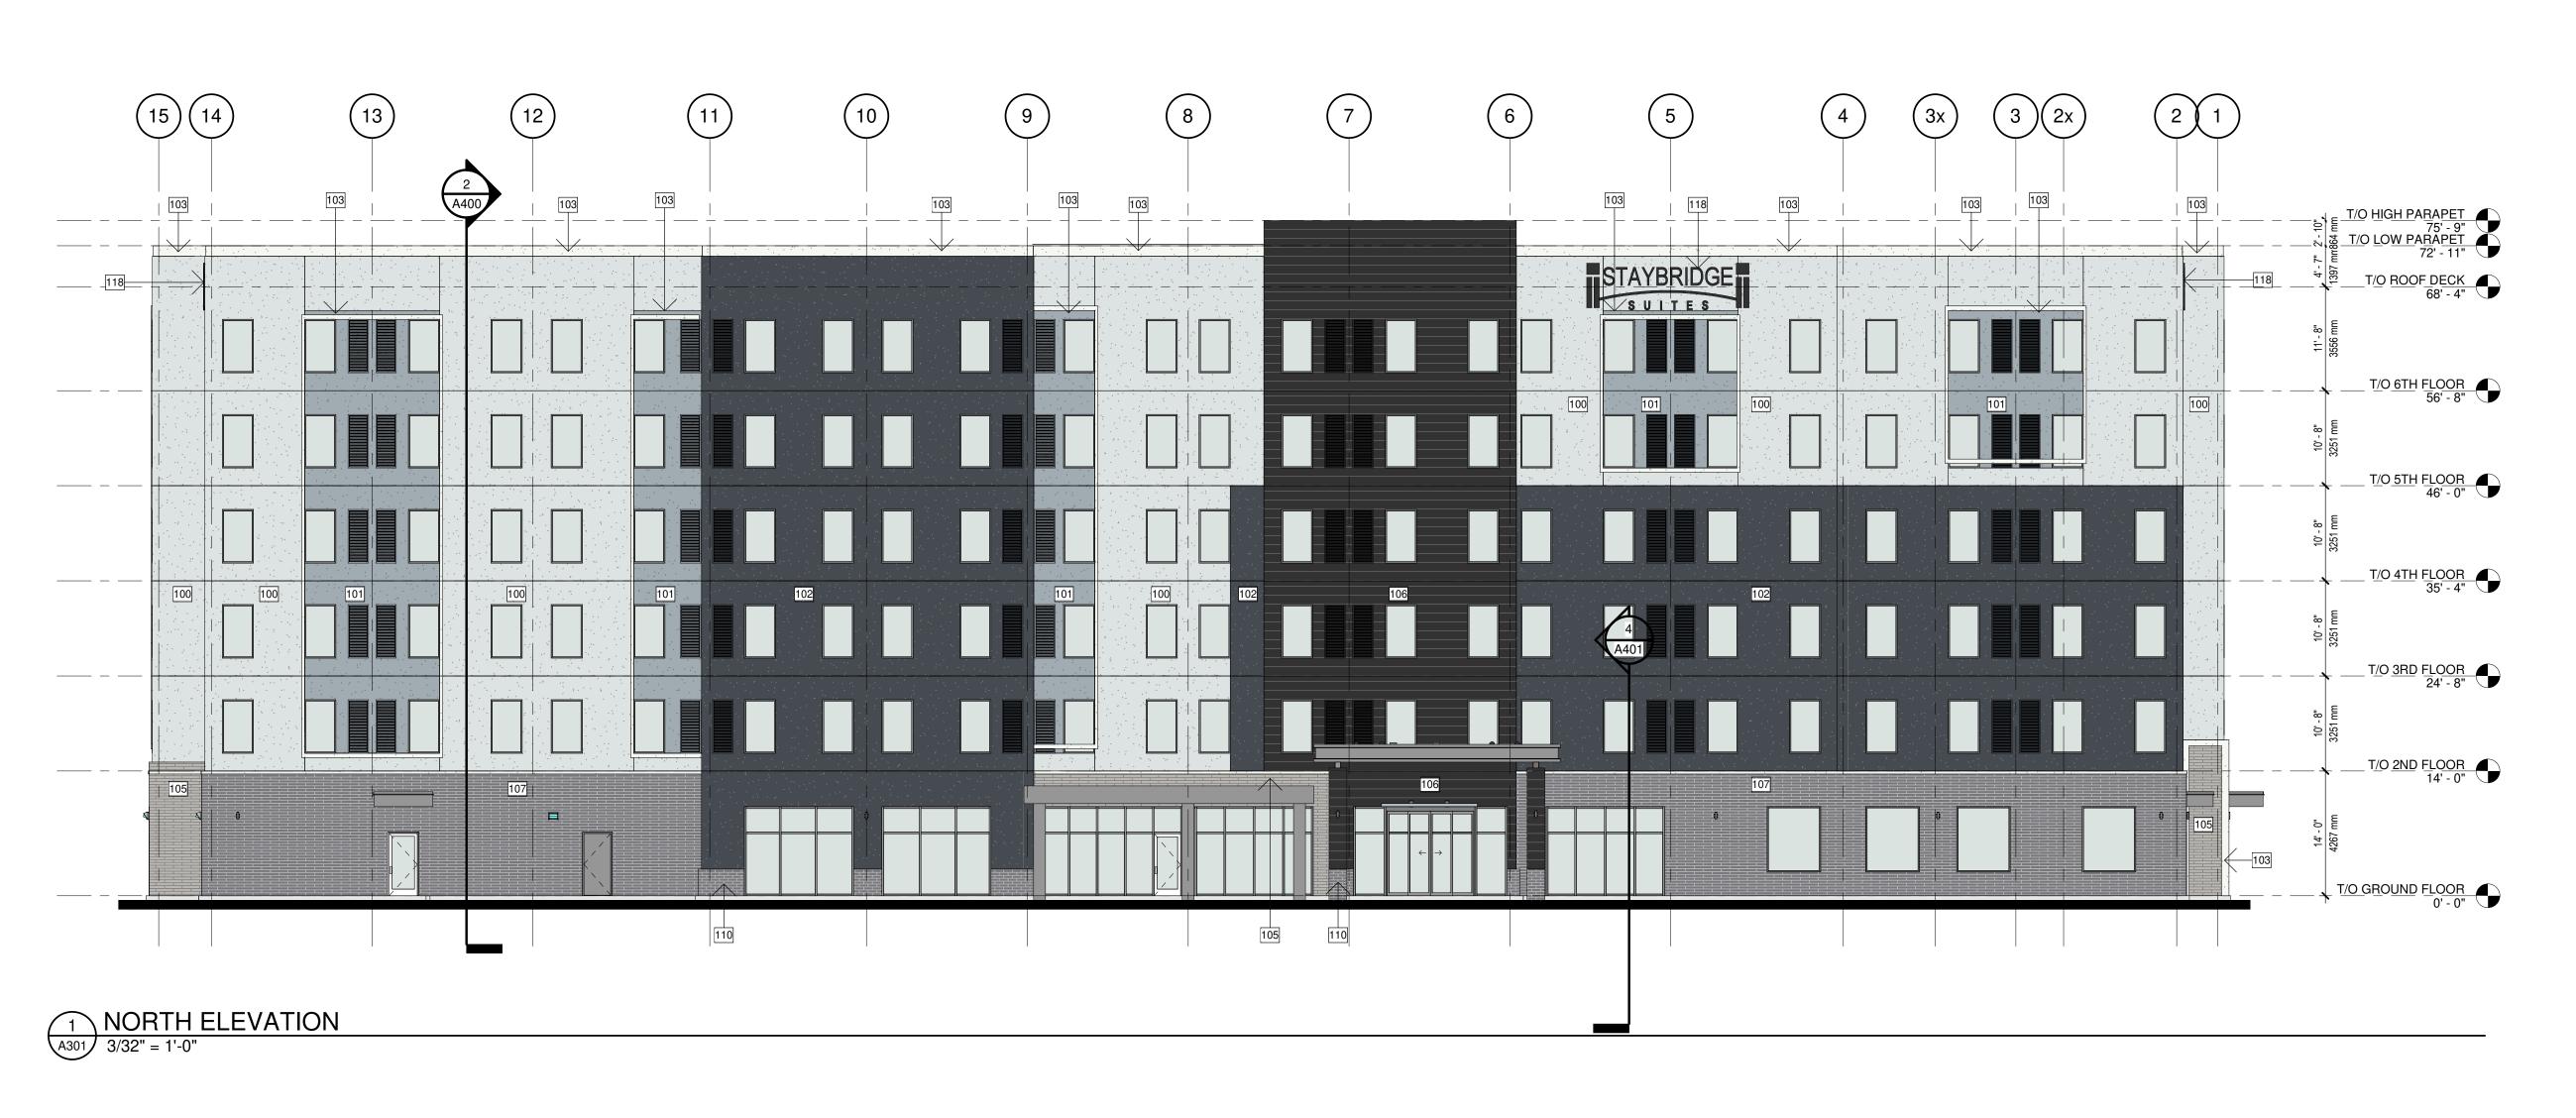

### EXTERIOR ELEVATION LEGEND

- 100 EIFS SANDEX FINISH ICED CUBE SILVER BY BENJAMIN MOORE
- 101 EIFS SANDEX FINISH PIKE'S PEAK GRAY BY BENJAMIN MOORE
- 102 EIFS SANDEX FINISH GRAVEL GRAY BY BENJAMIN MOORE
- 103 EIFS SANDEX FINISH CHANTILLY LACE BY BENJAMIN MOORE
- 105 SHOULDICE DESIGNER STONE URBAN BRICK SMOOTH FINISH - COLOUR OXENDEN
- 106 EIFS HORIZONTAL WOOD SIDING LOOK FINISH - BLACK BENJAMIN MOORE
- 107 SHOULDICE DESIGNER STONE URBAN BRICK SMOOTH FINISH - COLOUR
- 110 SHOULDICE DESIGNER STONE STRATA BRICK SMOOTH FINISH - COLOUR GALAXY
- 118 ILLUMINATED SIGNAGE WALL MOUNTED AS PER BRAND STANDARD

CLIENT:

GOTTARDO GROUP OF COMPANIES **■** Gottardo 277 PENNSYLVANIA AVE. CONCORD, ON L4K 5R9 P: 905.761.7707

NEXT TO 205 ERIC T SMITH WAY LOT 3 AND PART OF BLK 11, PLAN 65M-4324

**EXTERIOR ELEVATIONS** (NORTH & EAST)