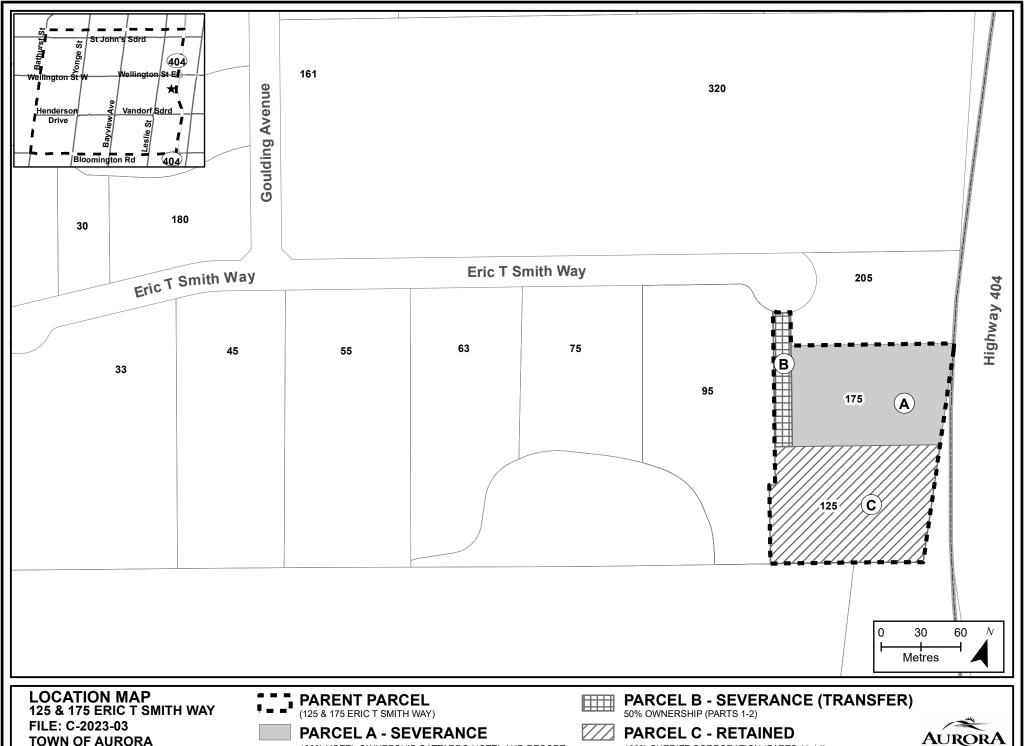

#### Pursuant to Section 45(5) of The Planning Act

FILE NUMBER: MV-2023-21

**APPLICANT:** GOTTARDO 404 (AURORA) INC

**PROPERTY:** 175 Eric T Smith Way, Aurora, ON L4G6J1

RELATED

**APPLICATIONS:** C-2023-03, SP-2023-03

**ZONING:** E-BP (349) Business Park

**PURPOSE:** A Minor Variance Application has been submitted to facilitate a

proposed 6 storey hotel, with 125 units, 23.4m of building height and

129 parking spaces.

#### Parcel A (retained)

- 1) Section 10.2 of the Zoning By-law 6000-17 requires a minimum lot area of 1.0 HA.
  - i) The applicant is **proposing 0.894 HA**.
- 2) Section 10.2 of the Zoning By-law 6000-17 requires a minimum lot frontage of 60 meters.
  - i) The applicant is **proposing 0 meters**.
- 3) Section 10.2 of the Zoning By-law 6000-17 permits a maximum building height of 13.5 meters.
  - a) The applicant is **proposing 23.4 meters**.
- 4) Section 10.2 of the Zoning By-law 6000-17 requires a minimum landscaping from the north lot line of 3.0 meters.
  - a) The applicant is **proposing 0 meters**.

- 5) Section 10.2 of the Zoning By-law 6000-17 requires a minimum landscaping from the south lot line of 3.0 meters.
  - a) The applicant is **proposing 1.5 meters**.
- 6) Section 10.2 of the Zoning By-law 6000-17 requires a minimum landscaping from the west lot line of 3.0 meters.
  - a) The applicant is **proposing 1.8 meters**.
- 7) Section 5.4 of the Zoning By-law 6000-17 requires a minimum number of parking spaces of 152.
  - a) The applicant is **proposing 129 parking spaces**.
- 8) Section 10.2 of the Zoning By-law 6000-17 requires a minimum of loading spaces of 4.
  - a) The applicant is **proposing 1 loading space.**

#### Parcel B (severed)

- 9) Section 10.2 of the Zoning By-law 6000-17 requires a minimum lot area of 1.0 HA.
  - a) The applicant is proposing 0.894 HA.
- 10) Section 10.2 of the Zoning By-law 6000-17 requires a minimum lot frontage of 60 meters.
  - a) The applicant is **proposing 0 meters**.
- 11) Section 10.2 of the Zoning By-law 6000-17 requires a minimum landscaping from the west lot line of 3.0 meters.
  - a) The applicant is **proposing 1.65 meters.**
- 12) Section 10.2 of the Zoning By-law 6000-17 requires a minimum landscaping from the east lot line of 3.0 meters.
  - a) The applicant is **proposing 1.85 meters**.

#### Parcel C (severed)

- 13) Section 10.2 of the Zoning By-law 6000-17 requires a minimum lot frontage of 60 meters.
  - a) The applicant is **proposing 0 meters**.

A Location Map and Site Plan illustrating the request are attached. This Application will be heard by the Committee of Adjustment on the Date and Time shown below.

#### **ATTACHMENTS**

Attachment 1 - Location Map

Attachment 2 - Site Plan

Attachment 3 – Request for Decision

Agenda packages will be available prior to the Hearing at:

https://www.aurora.ca/agendas

COMMITTEE OF ADJUSTMENT

100% HOTEL OWNERSHIP GATTARDO HOTEL AND RESORT 100% SHERIFF CORPORATION (PARTS 11-14) (2022) INC. (PARTS 3-10) (175 ERIC T SMITH WAY) (125 ERIC T SMITH WAY)