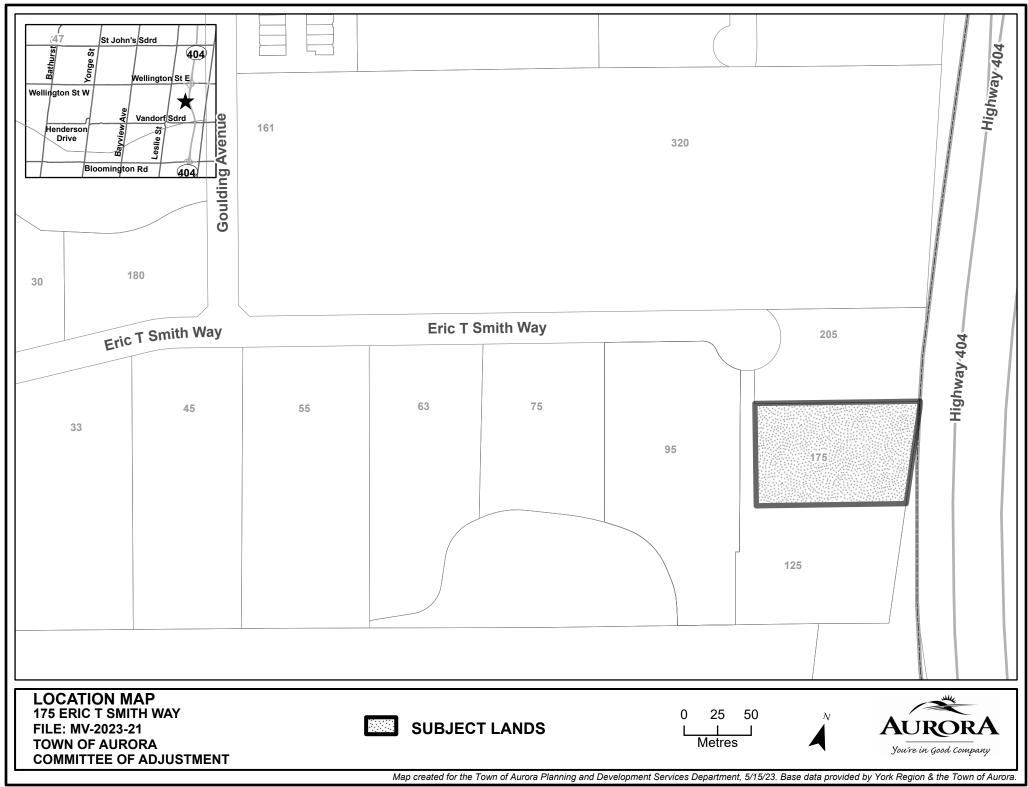

#### Pursuant to Section 45(5) of The Planning Act

FILE NUMBER: MV-2023-21

**APPLICANT:** GOTTARDO 404 (AURORA) INC

**PROPERTY:** 175 Eric T Smith Way, Aurora, ON L4G6J1

RELATED

**APPLICATIONS:** C-2023-03, SP-2023-03

**ZONING:** E-BP (349) Business Park

**PURPOSE:** A Minor Variance Application has been submitted to facilitate a

proposed 6 storey hotel, with 125 units, 23.4m of building height and

129 parking spaces.

#### **ATTACHMENTS**

Attachment 1 - Location Map

Attachment 2 - Site Plan

Attachment 3 – Request for Decision

Agenda packages will be available prior to the Hearing at:

https://www.aurora.ca/agendas

COMMITTEE OF ADJUSTMENT