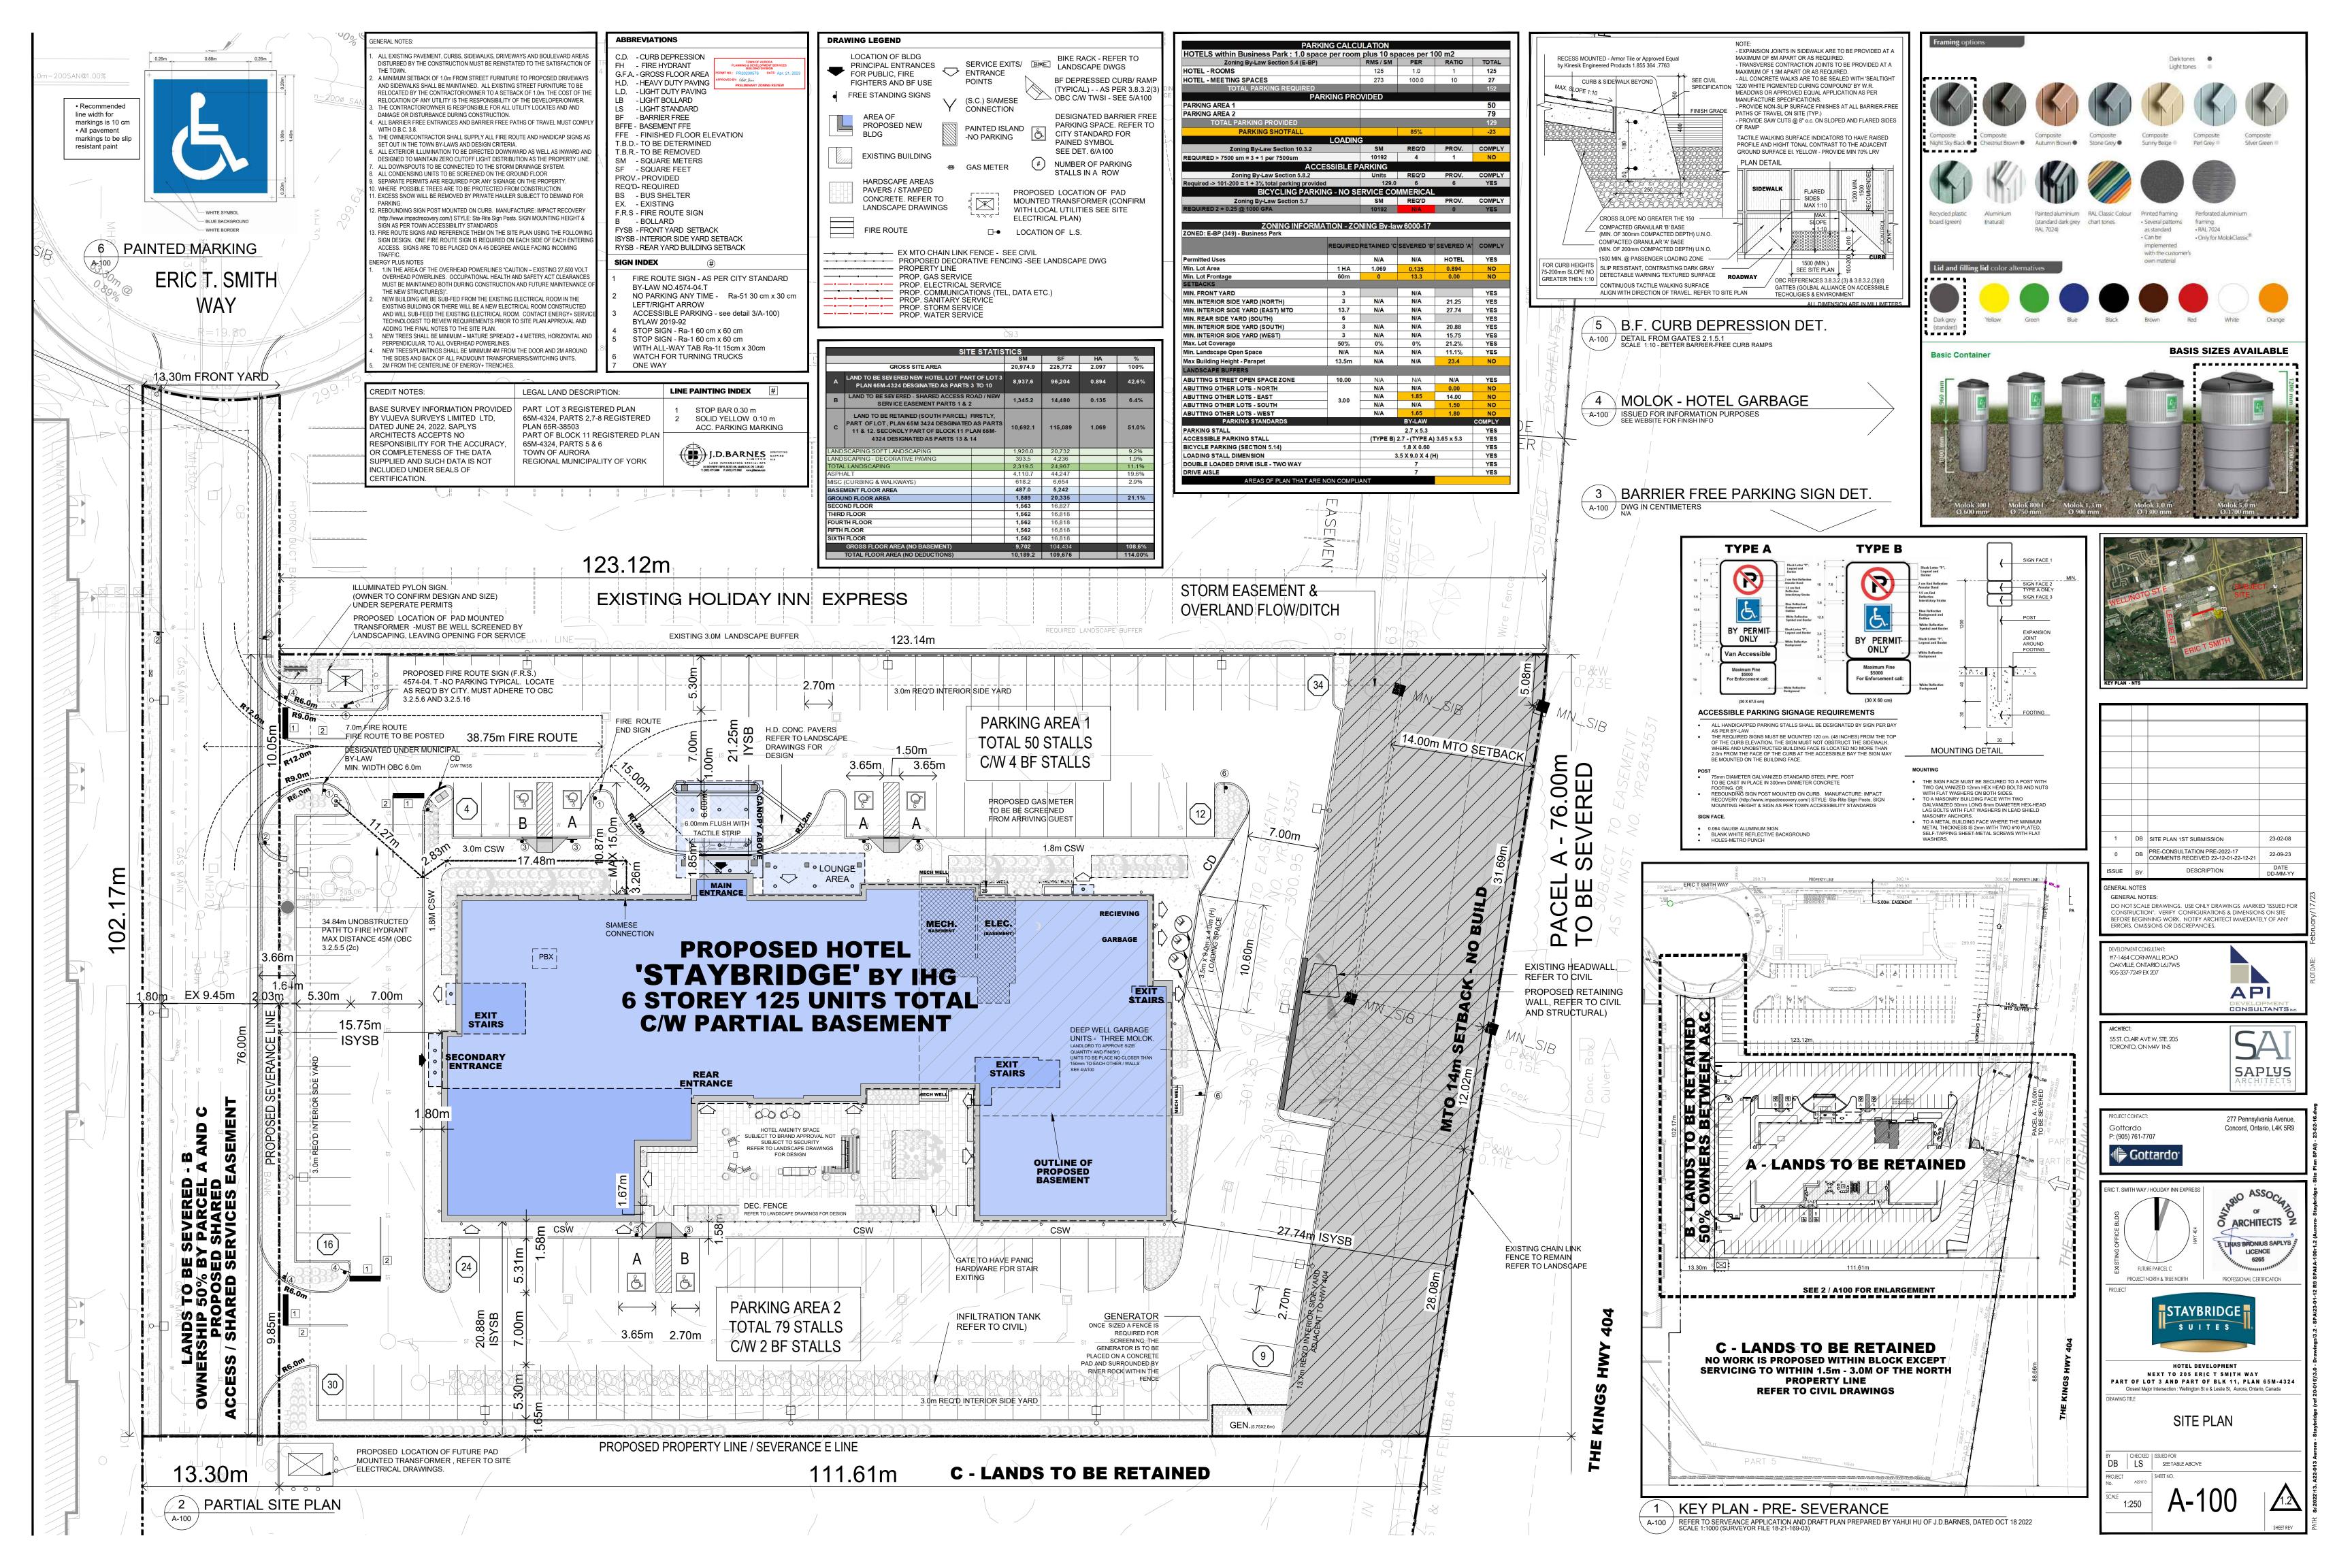

**ZONING:** E-BP (349) Business Park

**PURPOSE:** A Minor Variance Application has been submitted to facilitate a

proposed 6 storey hotel, with 125 units, 23.4m of building height and

129 parking spaces.

#### Parcel A (retained)

- 1) Section 10.2 of the Zoning By-law 6000-17 requires a minimum lot area of 1.0 HA.
  - i) The applicant is **proposing 0.894 HA**.
- 2) Section 10.2 of the Zoning By-law 6000-17 requires a minimum lot frontage of 60 meters.
  - i) The applicant is **proposing 0 meters**.
- 3) Section 10.2 of the Zoning By-law 6000-17 permits a maximum building height of 13.5 meters.
  - a) The applicant is **proposing 23.4 meters**.
- 4) Section 10.2 of the Zoning By-law 6000-17 requires a minimum landscaping from the north lot line of 3.0 meters.
  - a) The applicant is **proposing 0 meters**.

- 5) Section 10.2 of the Zoning By-law 6000-17 requires a minimum landscaping from the south lot line of 3.0 meters.
  - a) The applicant is **proposing 1.5 meters**.
- 6) Section 10.2 of the Zoning By-law 6000-17 requires a minimum landscaping from the west lot line of 3.0 meters.
  - a) The applicant is **proposing 1.8 meters**.
- 7) Section 5.4 of the Zoning By-law 6000-17 requires a minimum number of parking spaces of 152.
  - a) The applicant is **proposing 129 parking spaces**.
- 8) Section 10.2 of the Zoning By-law 6000-17 requires a minimum of loading spaces of 4.
  - a) The applicant is **proposing 1 loading space.**

#### Parcel B (severed)

- 9) Section 10.2 of the Zoning By-law 6000-17 requires a minimum lot area of 1.0 HA.
  - a) The applicant is proposing 0.894 HA.
- 10) Section 10.2 of the Zoning By-law 6000-17 requires a minimum lot frontage of 60 meters.
  - a) The applicant is **proposing 0 meters**.
- 11) Section 10.2 of the Zoning By-law 6000-17 requires a minimum landscaping from the west lot line of 3.0 meters.
  - a) The applicant is **proposing 1.65 meters.**
- 12) Section 10.2 of the Zoning By-law 6000-17 requires a minimum landscaping from the east lot line of 3.0 meters.
  - a) The applicant is **proposing 1.85 meters**.

#### Parcel C (severed)

- 13) Section 10.2 of the Zoning By-law 6000-17 requires a minimum lot frontage of 60 meters.
  - a) The applicant is **proposing 0 meters**.

A Location Map and Site Plan illustrating the request are attached. This Application will be heard by the Committee of Adjustment on the Date and Time shown below.

BY CHECK ISSUED FOR SJ VP SPA PROJECT NO.: SHEET NO.: A22-013 SCALE: 3/32" = 1'-0"

ISSUE DATE: **23-02-XX**`

© SAPLYS ARCHITECTS INC.

| Parcel A - HOTEL        |                          |          |          |         |       | Reason for Not Complying                                                                                   |  |
|-------------------------|--------------------------|----------|----------|---------|-------|------------------------------------------------------------------------------------------------------------|--|
|                         |                          | Required | Provided | Delta   |       |                                                                                                            |  |
| 1                       | Min. Lot Area            | 1 HA     | 0.894    | -0.106  |       | The Shared Road Parcel was subtracted from Lot Area as it will have 50% ownership by Parcel A & C          |  |
| 2                       | Min. Lot Frontage        | 60m      | 0        | -60.000 |       | Access is granted over Parcel B Frontage. Therefor no frontage directly                                    |  |
| 3                       | Building HT              | 13.5m    | 23.4     | 9.9     |       | The Hotel Adjacent to the this Parcel is 6 Storey's                                                        |  |
| 4                       | Loading Space            | 4        | 1.0      | -3.0    |       | Hotel don't ship and receive goods on a regular Basis so from an opertational Perspective 1 is only needed |  |
| 5                       | Required Parking         | 152      | 129      | -23     | 84.7% | A Parking Study was prepared in support of a reducing the paved area on site.                              |  |
| 6                       | Landscape Buffer - North |          | 0        | -3      |       | The Lot was purposely sized to share the 3m Landscape buffer to the North. (Same Owenership)               |  |
| 7                       | Landscape Buffer - South | 3m       | 1.5      | -1.5    |       | The Lot Intend on Sharing the a landscape buffer to the south which combined will be 3m                    |  |
| 8                       | Landscape Buffer - West  |          | 1.80     | -1.20   |       | We are sharing a landscape buffer with the Shared Road. When combined we we are greater then 3m            |  |
| Parcel B - SHARED ROAD  |                          |          |          |         |       |                                                                                                            |  |
|                         |                          | Required | Provided | Delta   |       |                                                                                                            |  |
| 1                       | Min. Lot Area            | 1 HA     | 0.135    | -0.865  |       | The Shared Road Parcel was deducted Hotel Lands. This Lot will be mutulay owned by Parcel A & C            |  |
| 2                       | Min. Lot Frontage        | 60m      | 13.3     | -46.700 |       | This Frontage Exist today.                                                                                 |  |
| 3                       | Landscape Buffer - EAST  | 3m       | 1.85     | -1.15   |       | We are sharing a landscape buffer with the Hotel Lands. When combined we we are greater then 3m            |  |
| 4                       | Landscape Buffer - West  | 3111     | 1.65     | -1.35   |       | The Private shared Road width only allows for reduced Landscape Buffers.                                   |  |
| Parcel C - RETAINED LOT |                          |          |          |         |       |                                                                                                            |  |
|                         |                          | Required | Provided | Delta   |       |                                                                                                            |  |
| 1                       | Min. Lot Frontage        | 60m      | 0.000    | -60.000 |       | Access is granted over Parcel B Frontage. Therefor no frontage directly                                    |  |
| 2                       | Landscape Buffer - North | 3        | 1.500    | -1.500  |       | This is being requested with the intention of Sharing it with the North Parcel                             |  |

| Reason for Not Complying                                                                                   |  |  |  |  |  |  |  |
|------------------------------------------------------------------------------------------------------------|--|--|--|--|--|--|--|
|                                                                                                            |  |  |  |  |  |  |  |
| The Shared Road Parcel was subtracted from Lot Area as it will have 50% ownership by Parcel A & C          |  |  |  |  |  |  |  |
| Access is granted over Parcel B Frontage. Therefor no frontage directly                                    |  |  |  |  |  |  |  |
| The Hotel Adjacent to the this Parcel is 6 Storey's                                                        |  |  |  |  |  |  |  |
| Hotel don't ship and receive goods on a regular Basis so from an opertational Perspective 1 is only needed |  |  |  |  |  |  |  |
| A Parking Study was prepared in support of a reducing the paved area on site.                              |  |  |  |  |  |  |  |
| The Lot was purposely sized to share the 3m Landscape buffer to the North. (Same Owenership)               |  |  |  |  |  |  |  |
| The Lot Intend on Sharing the a landscape buffer to the south which combined will be 3m                    |  |  |  |  |  |  |  |
| We are sharing a landscape buffer with the Shared Road. When combined we we are greater then 3m            |  |  |  |  |  |  |  |
|                                                                                                            |  |  |  |  |  |  |  |
|                                                                                                            |  |  |  |  |  |  |  |
| The Shared Road Parcel was deducted Hotel Lands. This Lot will be mutulay owned by Parcel A & C            |  |  |  |  |  |  |  |
| This Frontage Exist today.                                                                                 |  |  |  |  |  |  |  |
| We are sharing a landscape buffer with the Hotel Lands. When combined we we are greater then 3m            |  |  |  |  |  |  |  |
| The Private shared Road width only allows for reduced Landscape Buffers.                                   |  |  |  |  |  |  |  |
|                                                                                                            |  |  |  |  |  |  |  |
|                                                                                                            |  |  |  |  |  |  |  |
| Access is granted over Parcel B Frontage. Therefor no frontage directly                                    |  |  |  |  |  |  |  |
| This is being requested with the intention of Sharing it with the North Parcel                             |  |  |  |  |  |  |  |