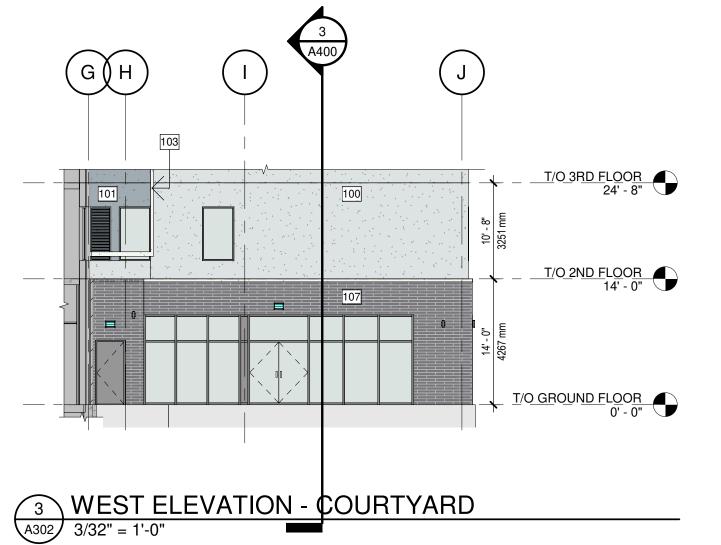

### EXTERIOR ELEVATION LEGEND

- 100 EIFS SANDEX FINISH ICED CUBE SILVER BY BENJAMIN MOORE
- 101 EIFS SANDEX FINISH PIKE'S PEAK GRAY BY BENJAMIN MOORE
- 102 EIFS SANDEX FINISH GRAVEL GRAY BY BENJAMIN MOORE
- 103 EIFS SANDEX FINISH CHANTILLY LACE BY BENJAMIN MOORE
- 105 SHOULDICE DESIGNER STONE URBAN BRICK SMOOTH FINISH - COLOUR OXENDEN
- 106 EIFS HORIZONTAL WOOD SIDING LOOK FINISH - BLACK BENJAMIN MOORE
- 107 SHOULDICE DESIGNER STONE URBAN BRICK SMOOTH FINISH - COLOUR
- 110 SHOULDICE DESIGNER STONE STRATA BRICK SMOOTH FINISH - COLOUR GALAXY
- 118 ILLUMINATED SIGNAGE WALL MOUNTED AS PER BRAND STANDARD

CLIENT: COMPANIES

GOTTARDO GROUP OF **■** Gottardo 277 PENNSYLVANIA AVE. CONCORD, ON L4K 5R9 P: 905.761.7707

NEXT TO 205 ERIC T SMITH WAY LOT 3 AND PART OF BLK 11, PLAN 65M-4324

**EXTERIOR ELEVATIONS** (SOUTH & WEST)