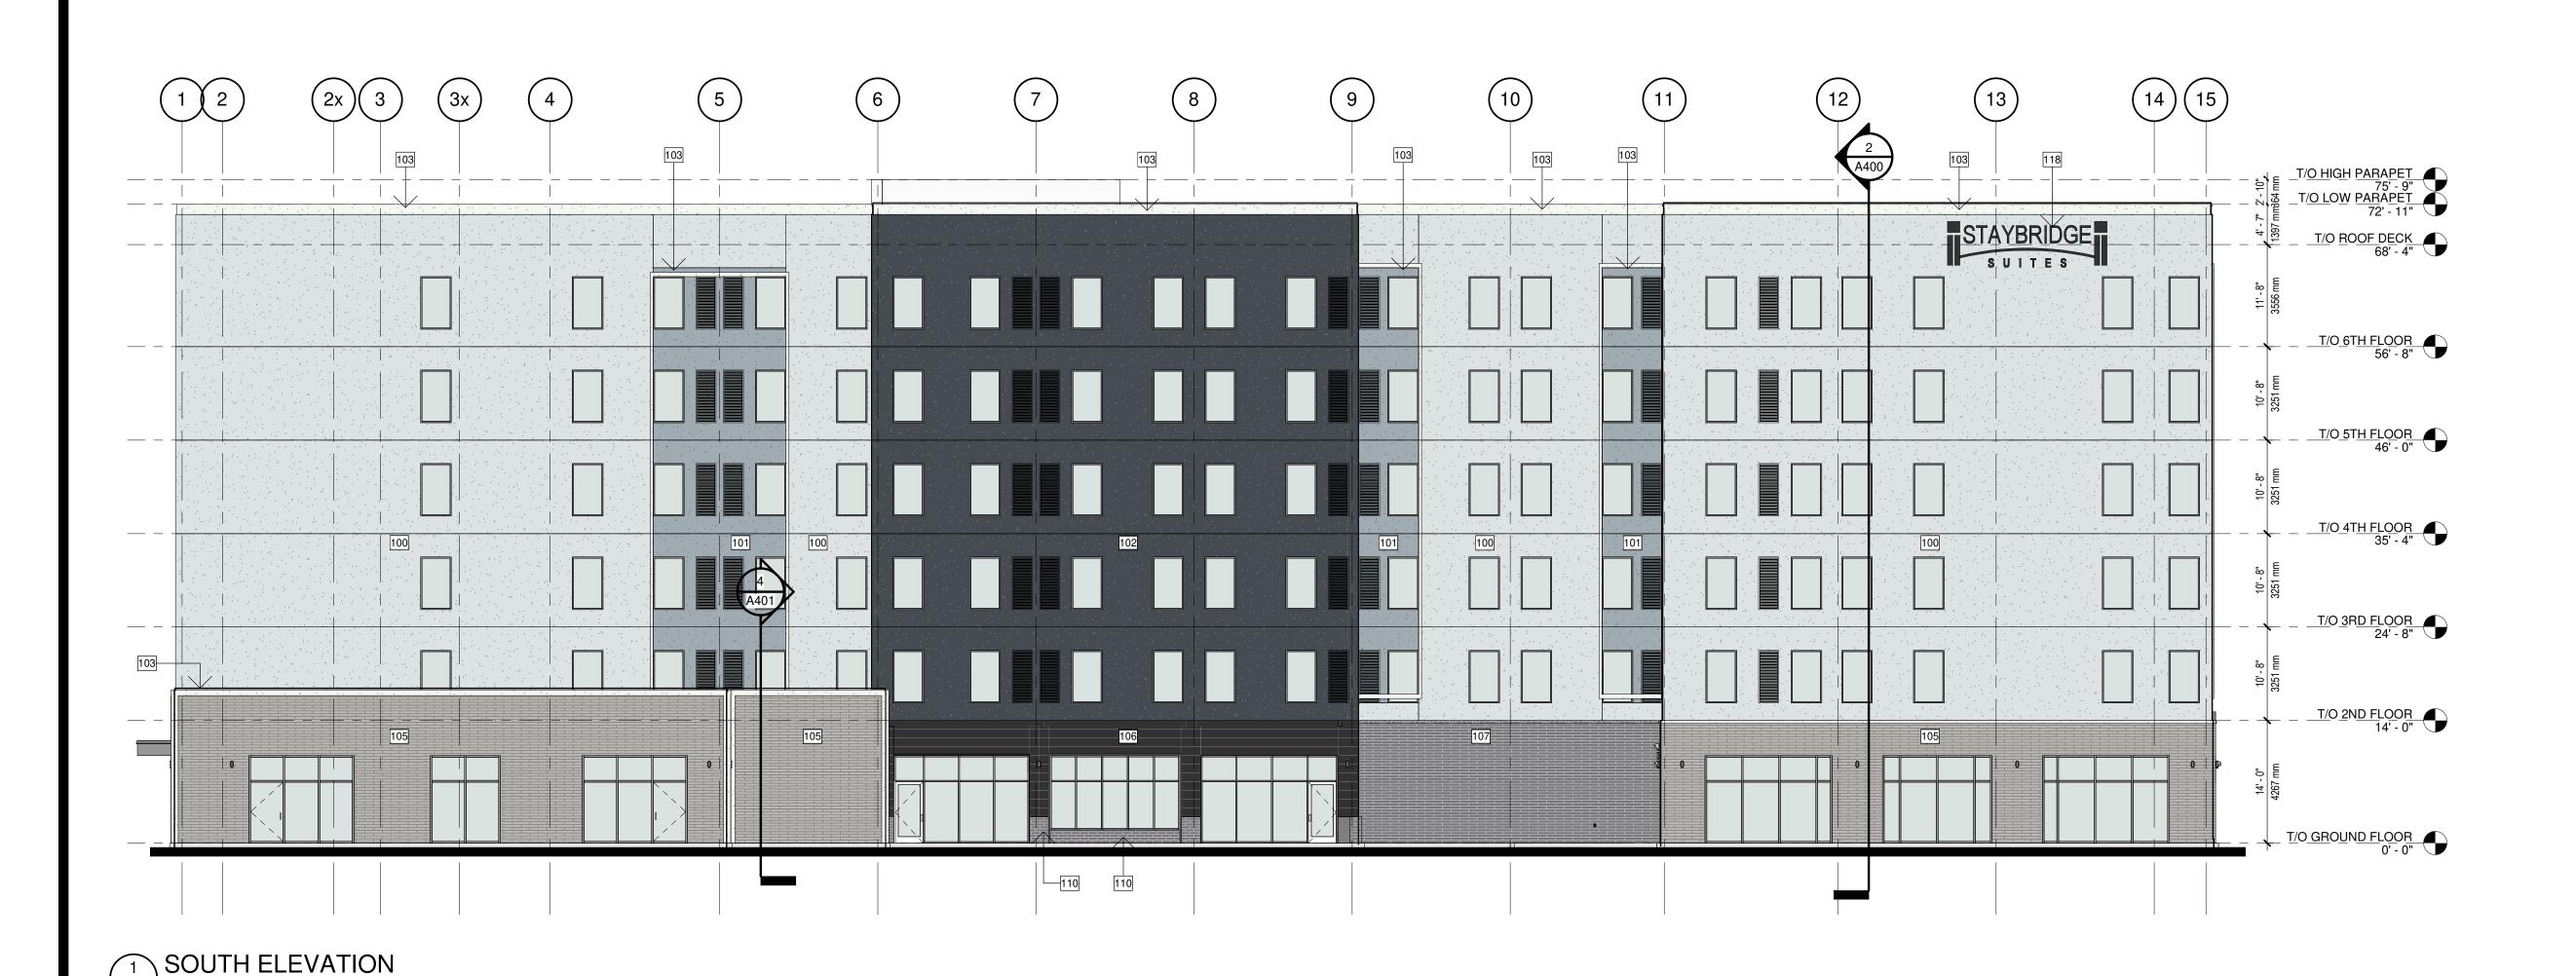

### EXTERIOR ELEVATION LEGEND

- 100 EIFS SANDEX FINISH ICED CUBE SILVER BY BENJAMIN MOORE
- 101 EIFS SANDEX FINISH PIKE'S PEAK GRAY BY BENJAMIN MOORE
- 102 EIFS SANDEX FINISH GRAVEL GRAY BY BENJAMIN MOORE
- 103 EIFS SANDEX FINISH CHANTILLY LACE BY BENJAMIN MOORE
- 105 SHOULDICE DESIGNER STONE URBAN BRICK SMOOTH FINISH - COLOUR OXENDEN
- 106 EIFS HORIZONTAL WOOD SIDING LOOK FINISH - BLACK BENJAMIN MOORE
- 107 SHOULDICE DESIGNER STONE URBAN BRICK SMOOTH FINISH - COLOUR
- 110 SHOULDICE DESIGNER STONE STRATA BRICK SMOOTH FINISH - COLOUR GALAXY
- 118 ILLUMINATED SIGNAGE WALL MOUNTED AS PER BRAND STANDARD

CLIENT: COMPANIES

GOTTARDO GROUP OF **■** Gottardo 277 PENNSYLVANIA AVE. CONCORD, ON L4K 5R9 P: 905.761.7707

NEXT TO 205 ERIC T SMITH WAY LOT 3 AND PART OF BLK 11, PLAN 65M-4324

**EXTERIOR ELEVATIONS** (SOUTH & WEST)