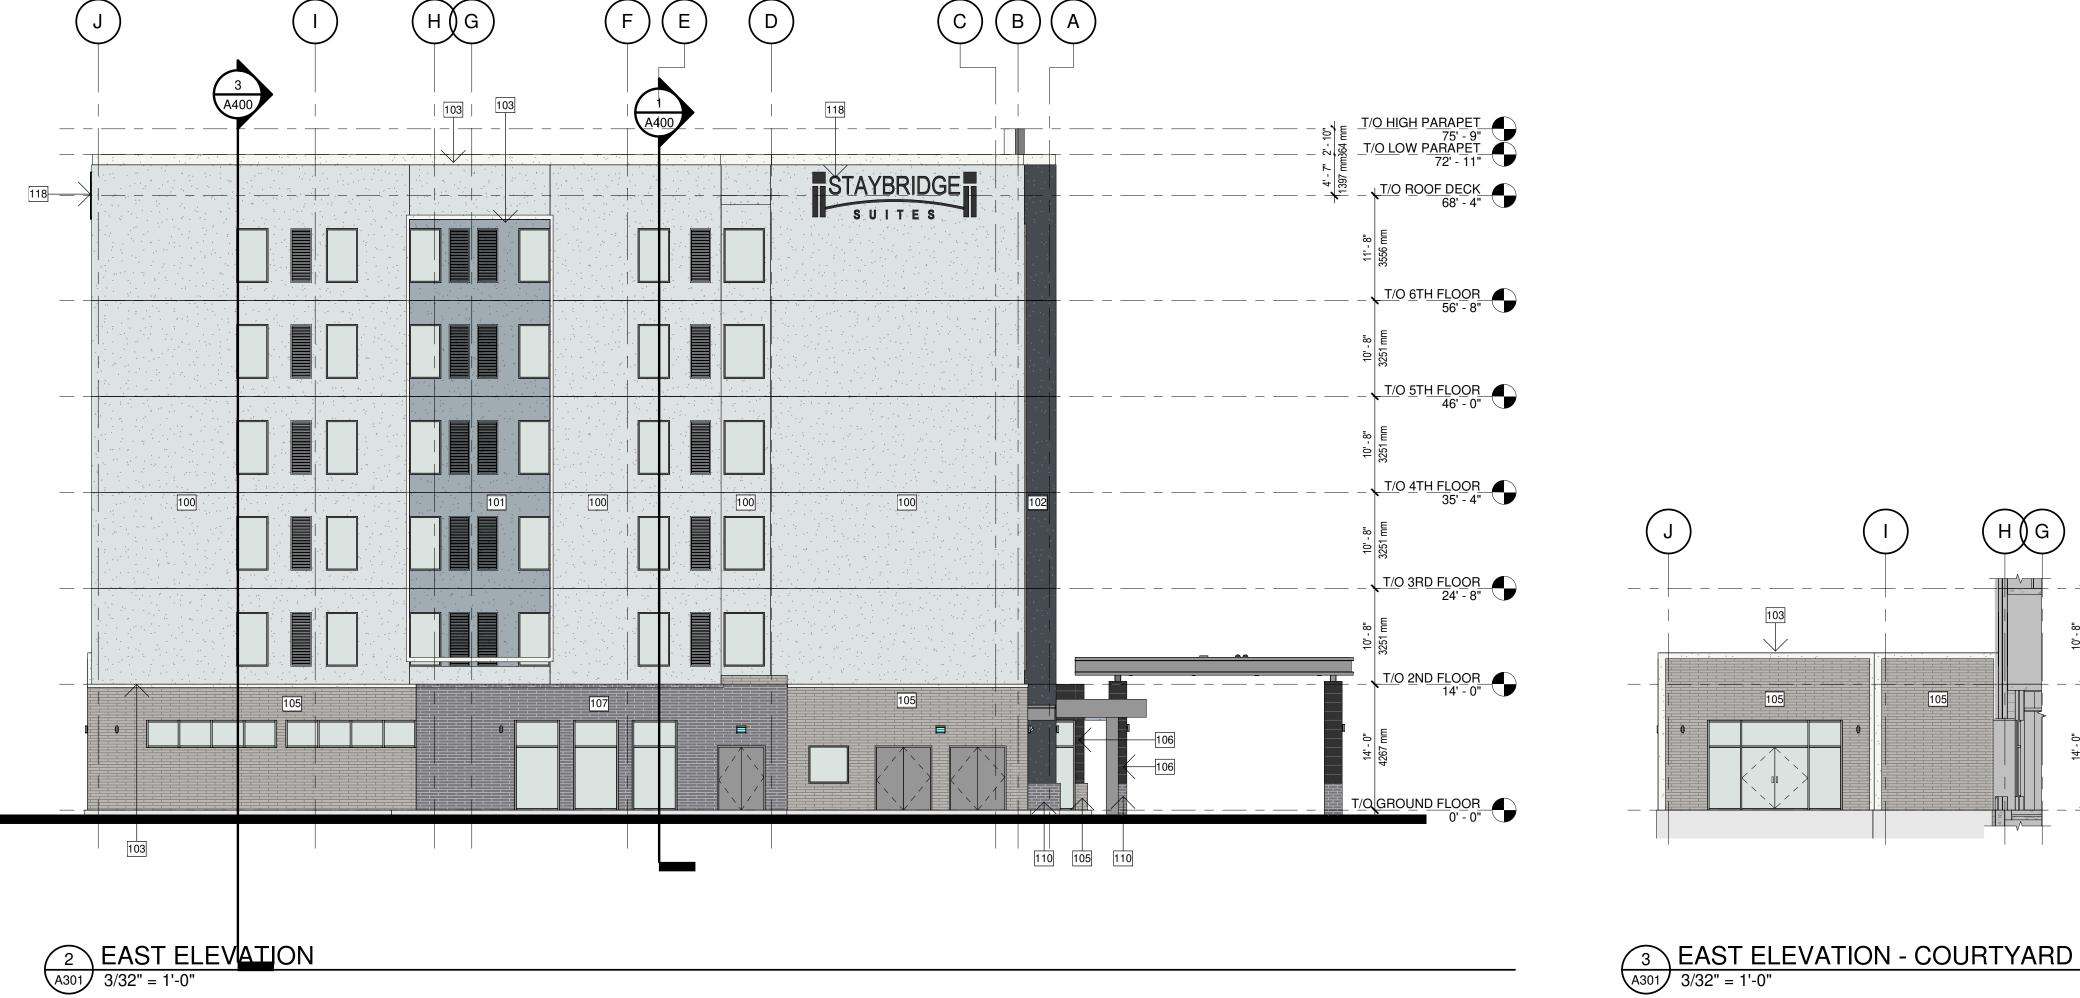

### EXTERIOR ELEVATION LEGEND

- 100 EIFS SANDEX FINISH ICED CUBE SILVER BY BENJAMIN MOORE
- 101 EIFS SANDEX FINISH PIKE'S PEAK GRAY BY BENJAMIN MOORE
- 102 EIFS SANDEX FINISH GRAVEL GRAY BY BENJAMIN MOORE
- 103 EIFS SANDEX FINISH CHANTILLY LACE BY BENJAMIN MOORE
- 105 SHOULDICE DESIGNER STONE URBAN BRICK SMOOTH FINISH - COLOUR OXENDEN
- 106 EIFS HORIZONTAL WOOD SIDING LOOK FINISH - BLACK BENJAMIN MOORE
- 107 SHOULDICE DESIGNER STONE URBAN BRICK SMOOTH FINISH - COLOUR
- 110 SHOULDICE DESIGNER STONE STRATA BRICK SMOOTH FINISH - COLOUR GALAXY
- 118 ILLUMINATED SIGNAGE WALL MOUNTED AS PER BRAND STANDARD

CLIENT:

GOTTARDO GROUP OF COMPANIES **■** Gottardo 277 PENNSYLVANIA AVE. CONCORD, ON L4K 5R9 P: 905.761.7707

NEXT TO 205 ERIC T SMITH WAY LOT 3 AND PART OF BLK 11, PLAN 65M-4324

**EXTERIOR ELEVATIONS** (NORTH & EAST)