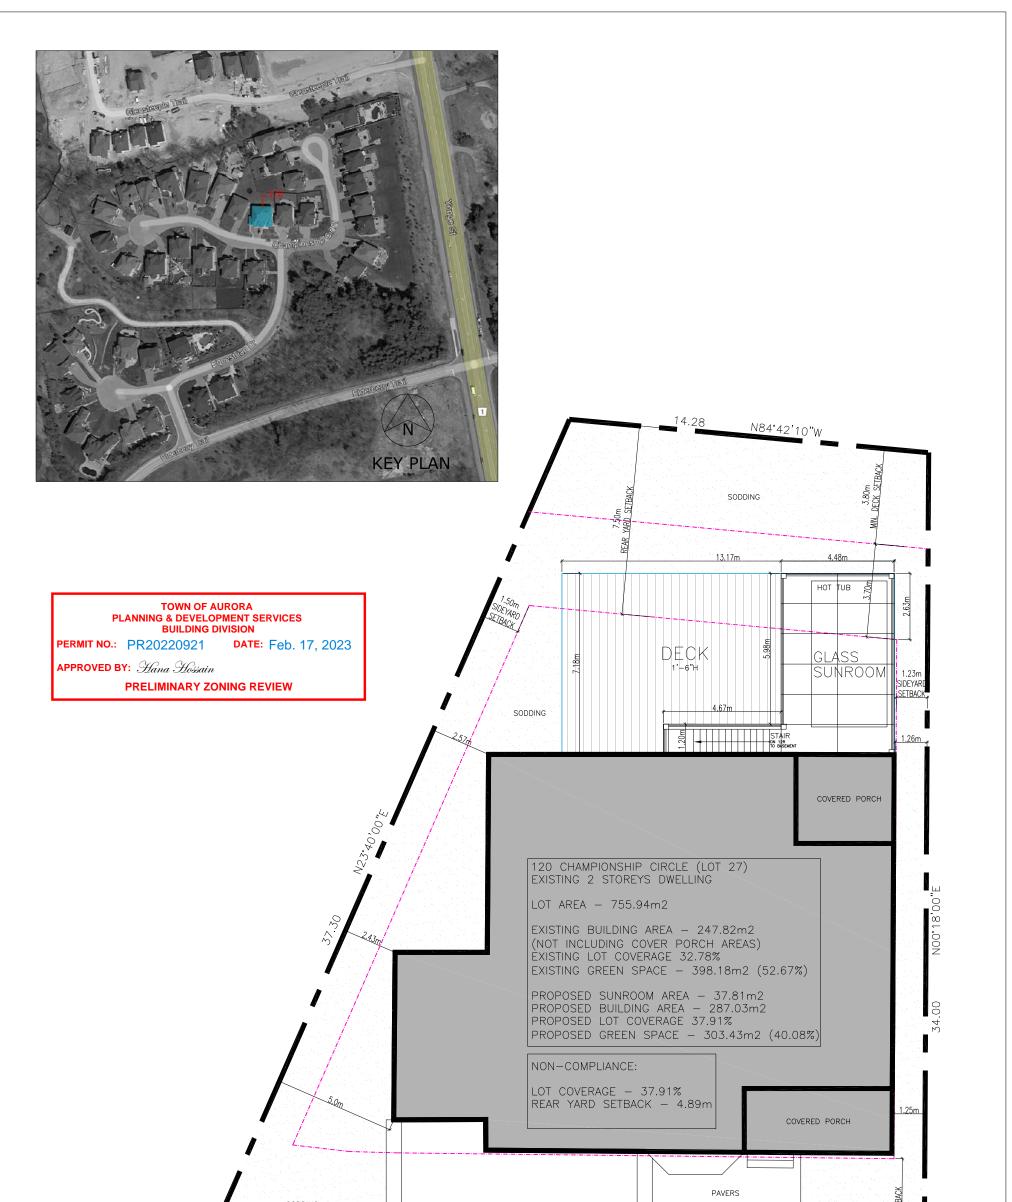

PROPERTY: 120 Championship Circle Place, Aurora, ON L4G0H9 PLAN 65M3931 LOT 27

## THE FOLLOWING VARIANCES ARE REQUIRED:

- 1. Section 24.276.2.2 of the Zoning By-law requires a minimum rear yard of 7.5 metres.
  - a) The applicant is proposing a sunroom addition, which is 4.87 metres to the rear property line.
- 2. Section 7.2 of the Zoning By-law permits a maximum lot coverage of 35.0%.
  - a) The applicant is proposing an addition to existing dwelling with a lot coverage of 37.9%

## ATTACHMENTS

Attachment 1 – Location Map Attachment 2 – Site Plan Attachment 3 – Request for Decision