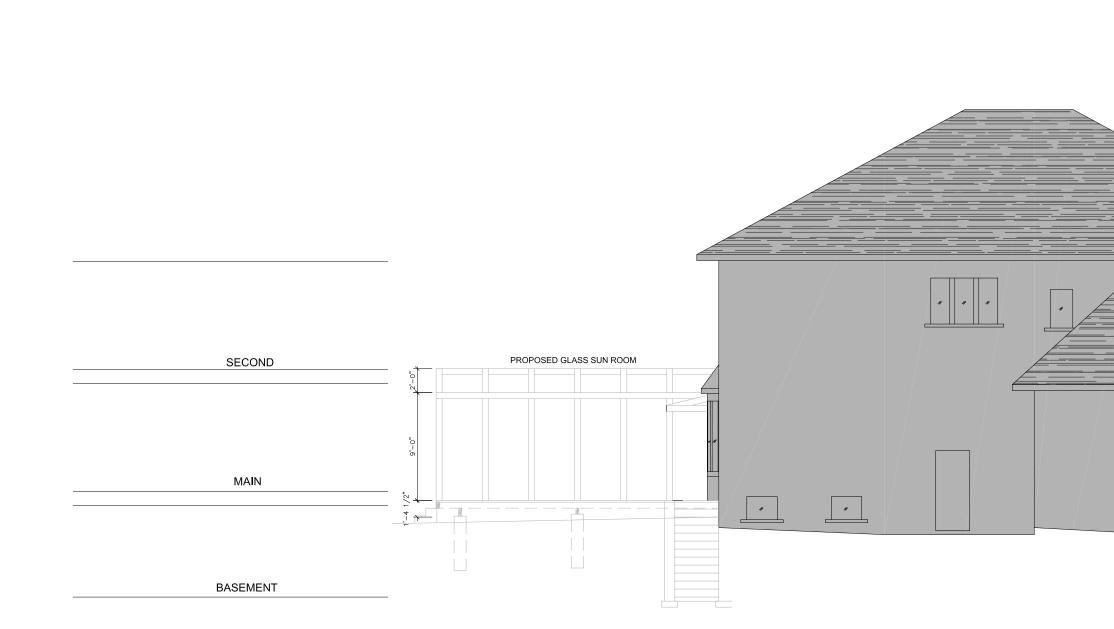

## RELATED

APPLICATIONS: n/a

**ZONING:** R2(276) (Detached Second Density Residential Zone)

**PURPOSE:** A Minor Variance Application has been submitted to facilitate a proposed sunroom addition and a reduction in rear yard setback.