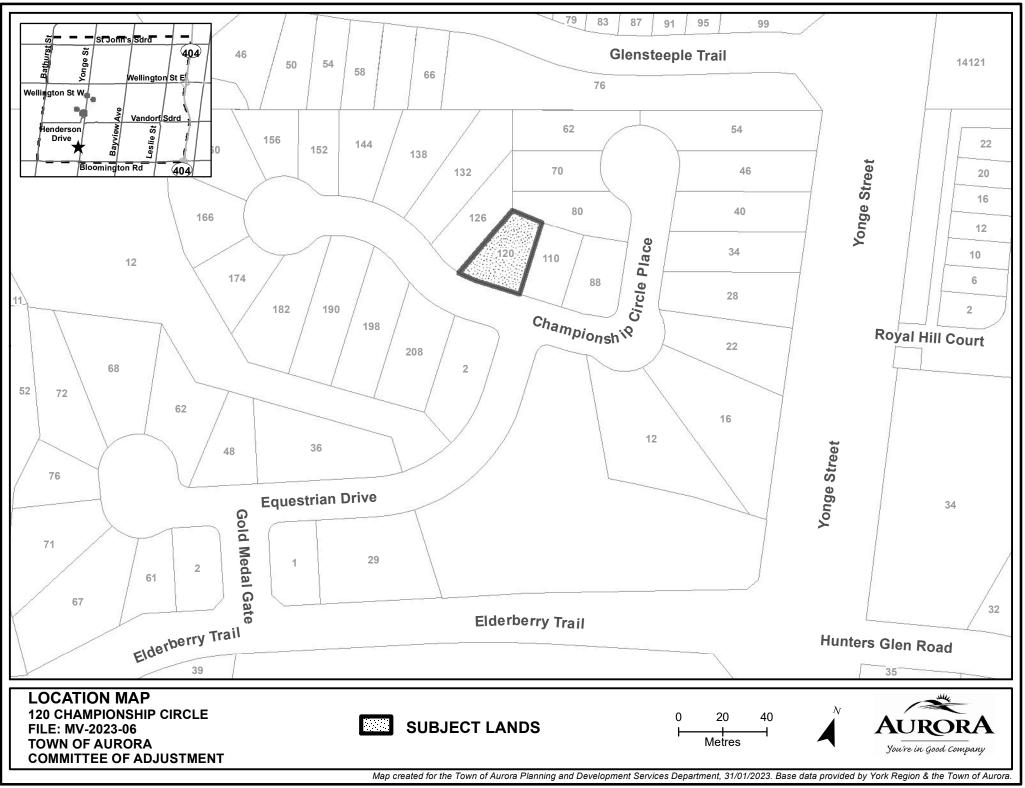

PROPERTY: 120 Championship Circle Place, Aurora, ON L4G0H9 PLAN 65M3931 LOT 27

## RELATED

APPLICATIONS: n/a

**ZONING:** R2(276) (Detached Second Density Residential Zone)

**PURPOSE:** A Minor Variance Application has been submitted to facilitate a proposed sunroom addition and a reduction in rear yard setback.

## ATTACHMENTS

Attachment 1 – Location Map Attachment 2 – Site Plan Attachment 3 – Request for Decision