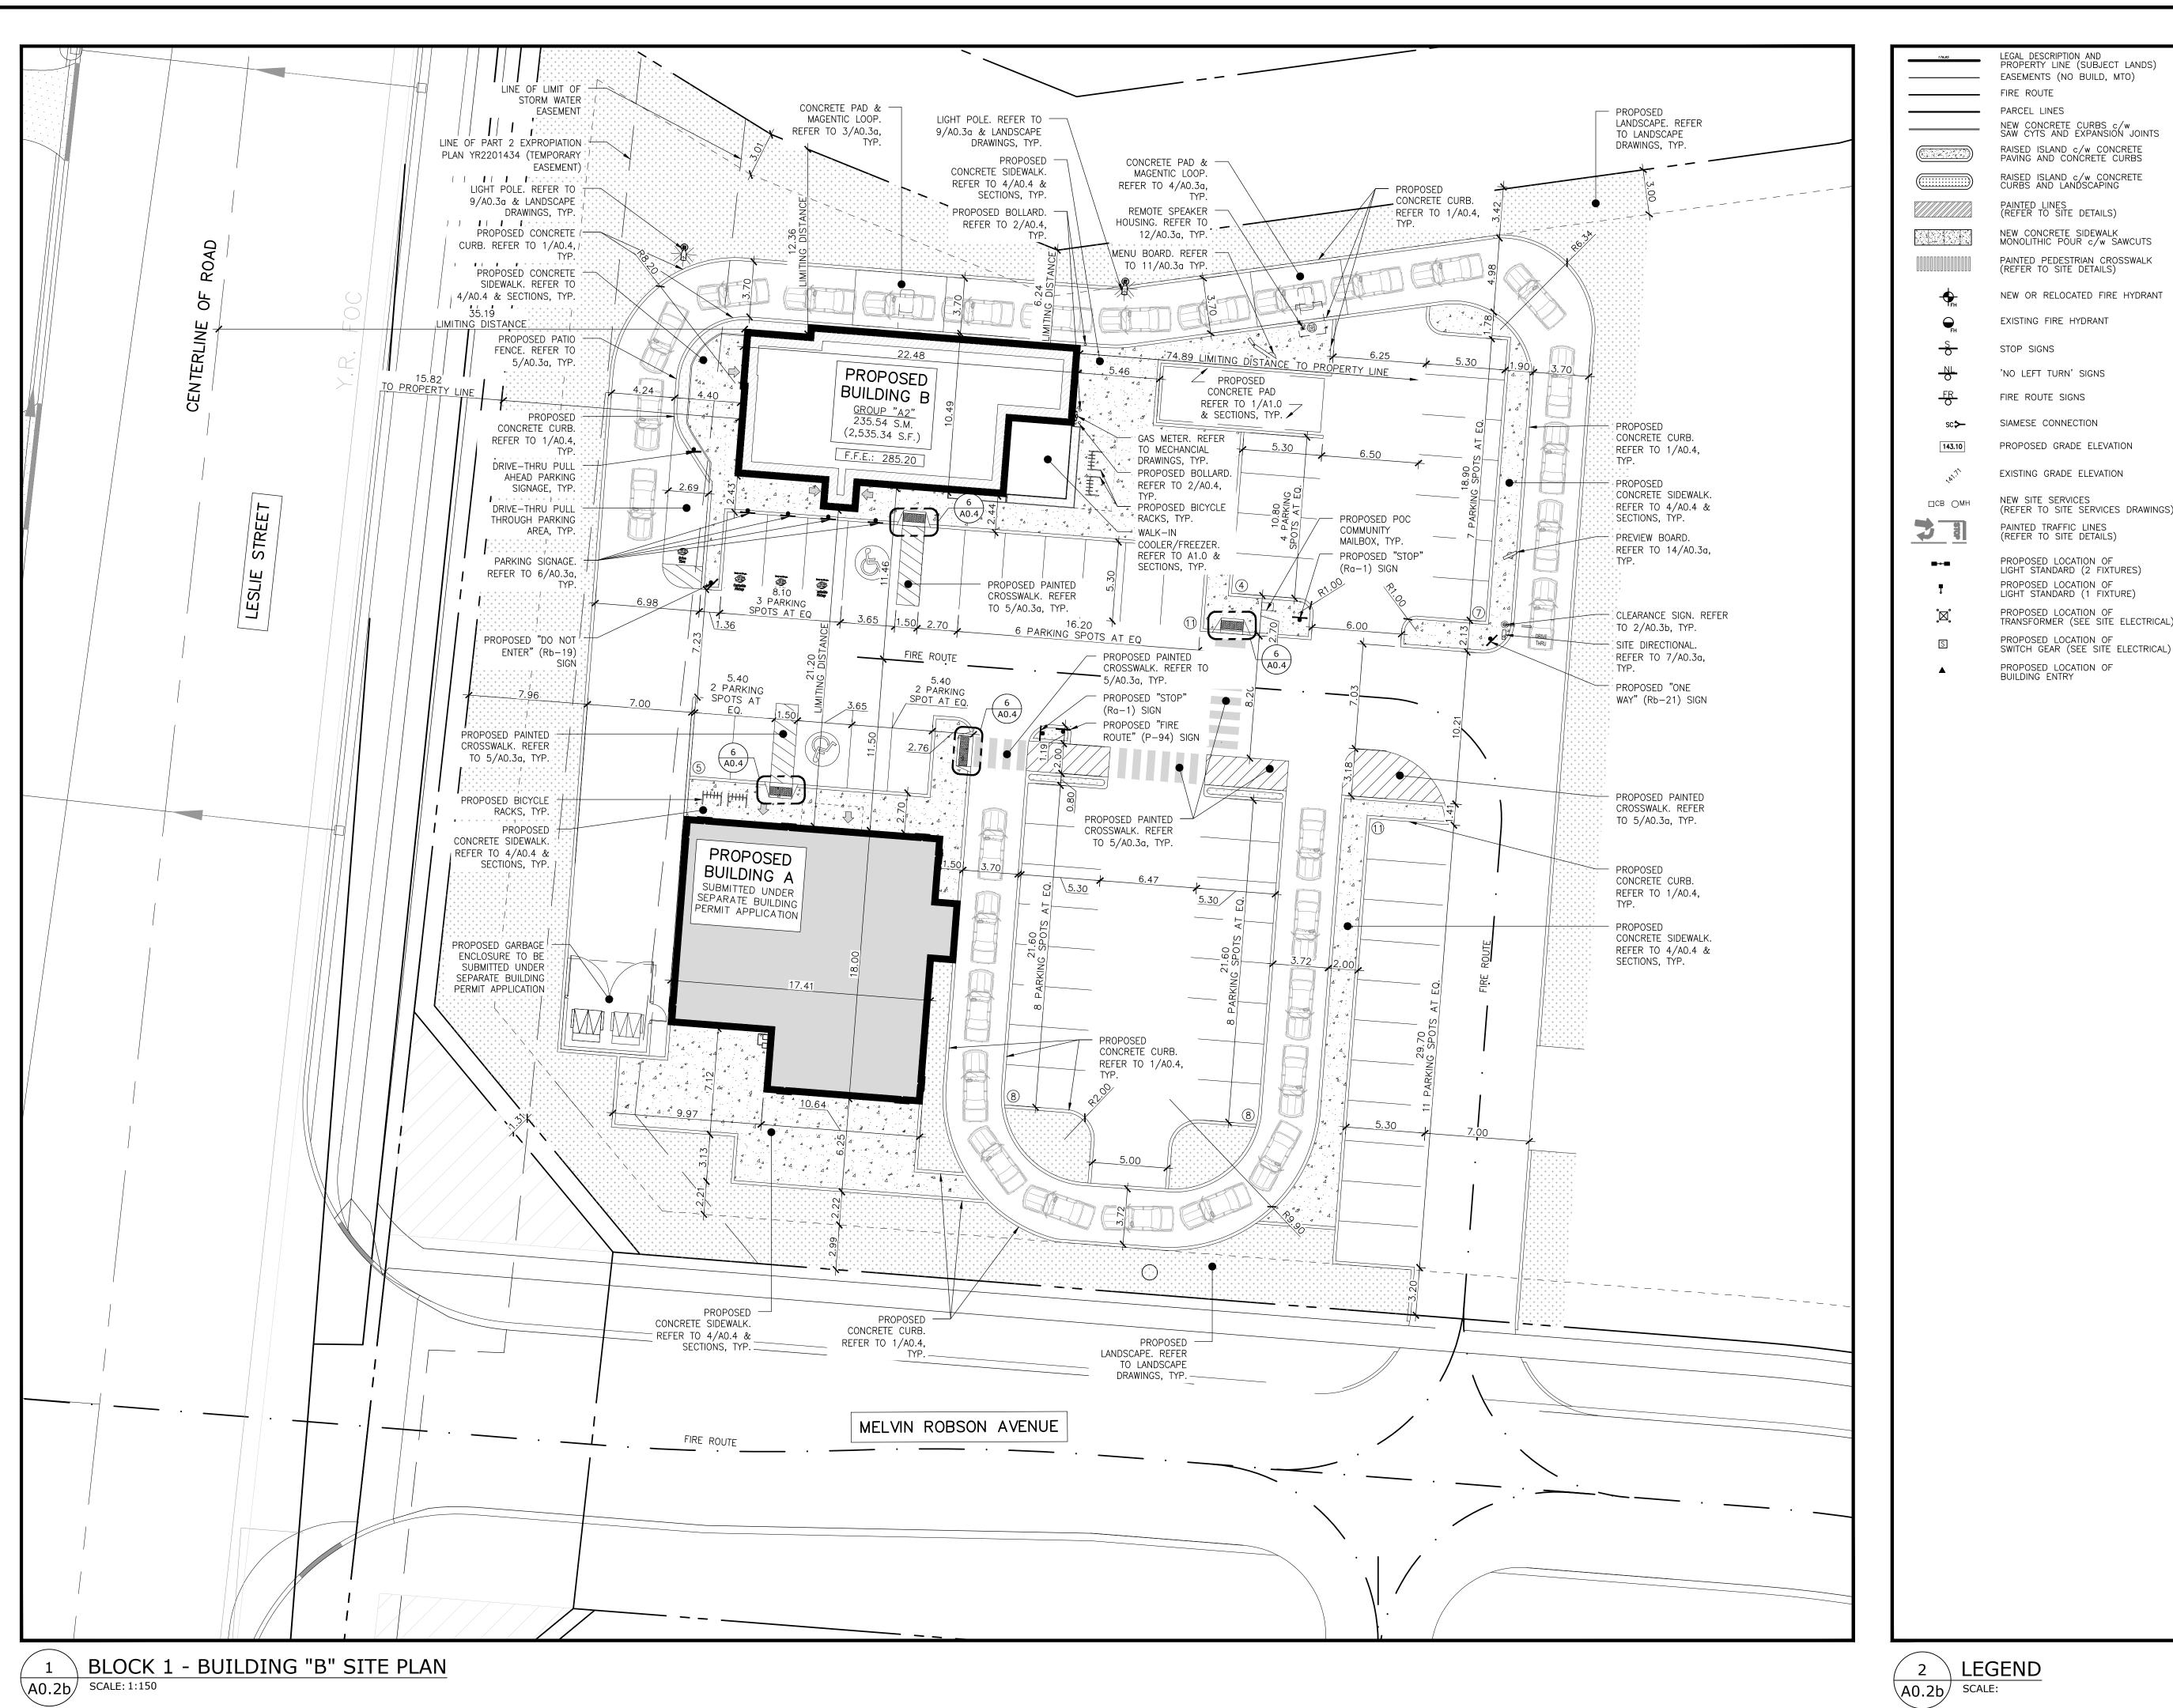

THE FOLLOWING VARIANCES ARE REQUIRED:

A. Section 5.4 of the Zoning By-law 6000-17 requires 58 parking spaces for the restaurant uses.

1. The applicant is proposing 52 parking spaces, a reduction of 6 parking spaces.

A Location Map and Site Plan illustrating the request are attached. This Application will be heard by the Committee of Adjustment on the Date and Time shown below.

DATE: January 12<sup>th</sup>, 2023

TIME: 7:00 p.m.

#### **ATTACHMENTS**

Attachment 1 – Location Map

Attachment 2 - Site Plan

Attachment 3 - Request for Decision

Agenda packages will be available prior to the Hearing at:

https://www.aurora.ca/agendas

LEGAL DESCRIPTION AND PROPERTY LINE (SUBJECT LANDS) EASEMENTS (NO BUILD, MTO)

AURORA, ON

BLOCK 1 - BUILDING B

1588 ST. JOHN'S SIDEROAD

Drawing Name :

SITE PLAN

Drawing No:

Date: OCTOBER 2018 Proj no.: 18-714B Drawn by: KS Scale: AS NOTED Checked by: PM