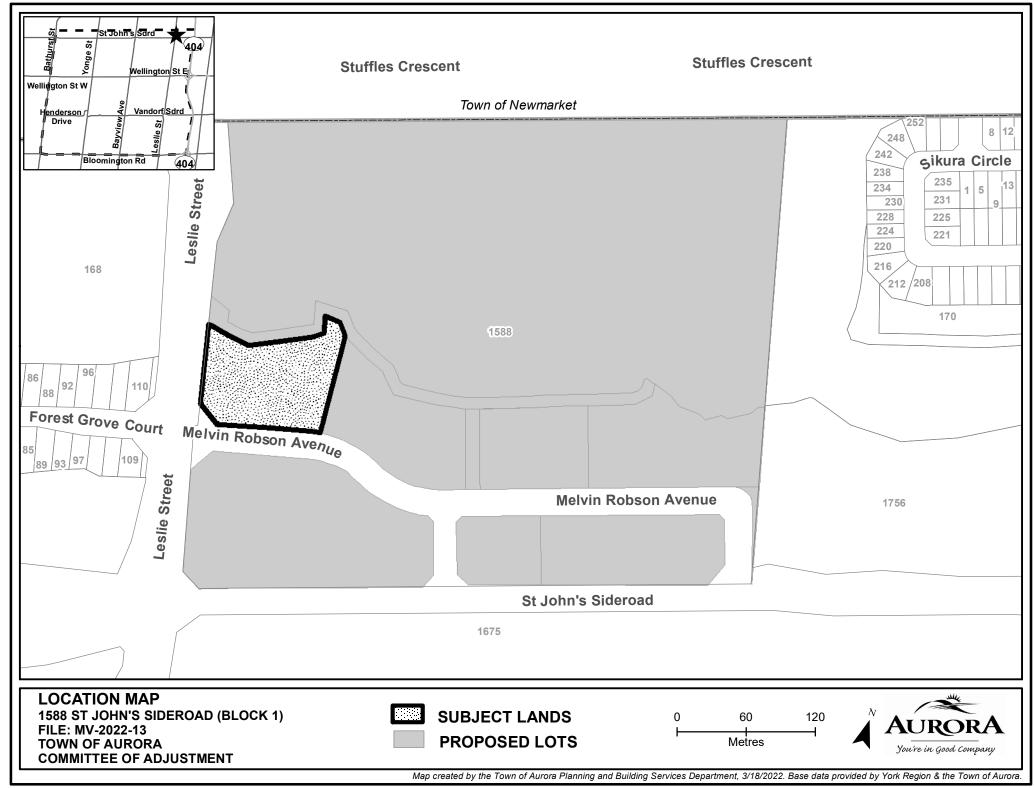

A Location Map and Site Plan illustrating the request are attached. This Application will be heard by the Committee of Adjustment on the Date and Time shown below.

DATE: January 12<sup>th</sup>, 2023

TIME: 7:00 p.m.

#### **ATTACHMENTS**

Attachment 1 – Location Map

Attachment 2 - Site Plan

Attachment 3 - Request for Decision

Agenda packages will be available prior to the Hearing at:

https://www.aurora.ca/agendas

LEGAL DESCRIPTION AND PROPERTY LINE (SUBJECT LANDS) EASEMENTS (NO BUILD, MTO)