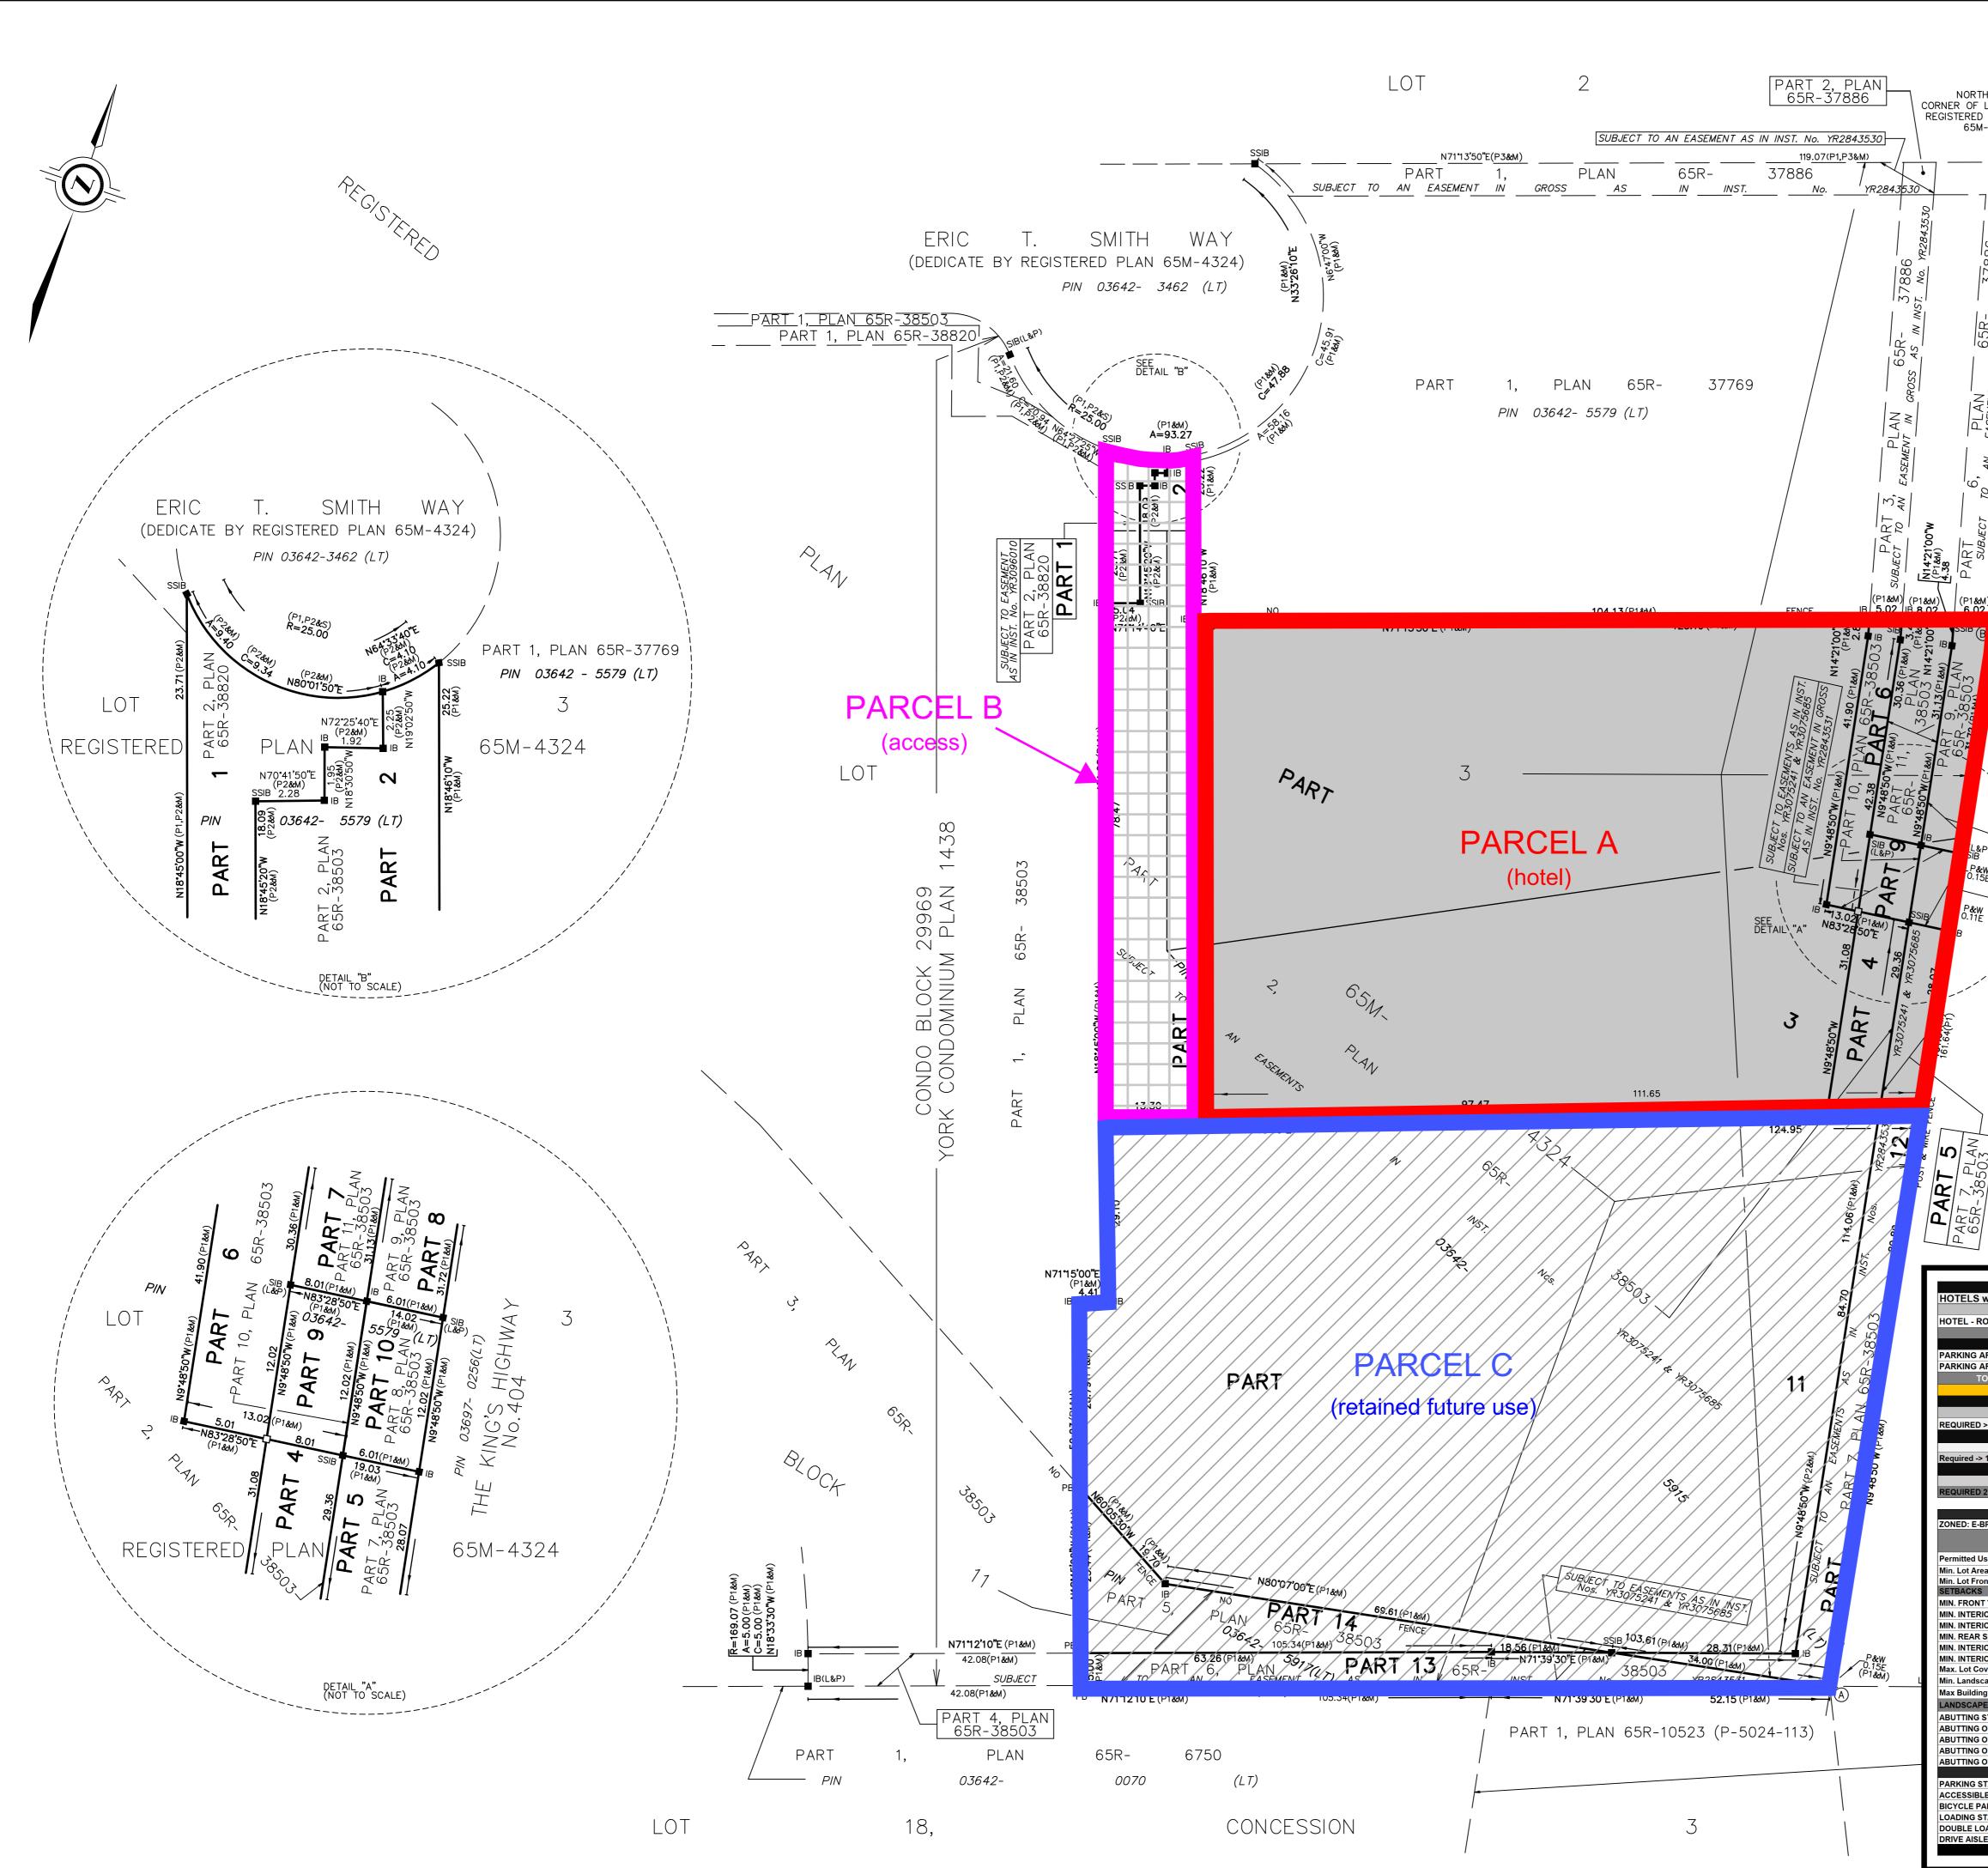

### NOTICE OF PUBLIC HEARING Consent

Pursuant to Section 53 (consent) of The Planning Act

| FILE NUMBER:             | C-2023-03                                                                                                    |
|--------------------------|--------------------------------------------------------------------------------------------------------------|
| APPLICANT:               | GOTTARDO 404 (AURORA) INC                                                                                    |
| PROPERTY:                | 125 and 175 Eric T Smith Way, Aurora, ON L4G6J1                                                              |
| RELATED<br>APPLICATIONS: | MV-2023-21, SP-2023-03                                                                                       |
| ZONING:                  | E-BP (349) Business Park                                                                                     |
| PURPOSE:                 | A Consent Application has been submitted to sever the property and create 3 lots (2 severed and 1 retained). |

A Location Map and Site Plan illustrating the request are attached. This Application will be heard by the Committee of Adjustment on the Date and Time shown below.

| DATE:     | June 8, 2023                                                                                                                   |
|-----------|--------------------------------------------------------------------------------------------------------------------------------|
| TIME:     | 7:00 p.m.                                                                                                                      |
| LOCATION: | Electronic Meeting<br>(Please visit<br><u>https://www.youtube.com/user/Townofaurora2012</u><br>for live stream of the meeting) |

A Location Map and Site Plan illustrating the request are attached. This Application will be heard by the Committee of Adjustment on the Date and Time shown below.

| DATE:     | July 13, 2023                                                                                                                  |
|-----------|--------------------------------------------------------------------------------------------------------------------------------|
| TIME:     | 7:00 p.m.                                                                                                                      |
| LOCATION: | Electronic Meeting<br>(Please visit<br><u>https://www.youtube.com/user/Townofaurora2012</u><br>for live stream of the meeting) |

#### ATTACHMENTS

Attachment 1 – Location Map Attachment 2 – Site Plan Attachment 3 – Request for Decision