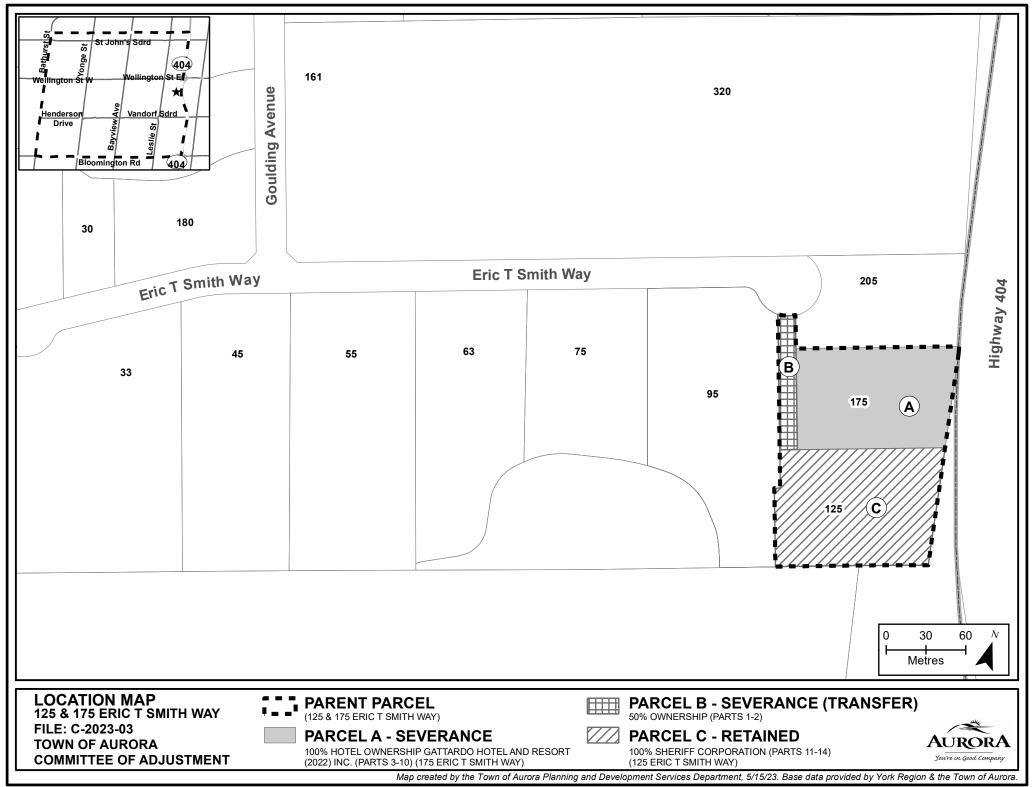

### NOTICE OF PUBLIC HEARING Consent

Pursuant to Section 53 (consent) of The Planning Act

| FILE NUMBER:             | C-2023-03                                                                                                    |
|--------------------------|--------------------------------------------------------------------------------------------------------------|
| APPLICANT:               | GOTTARDO 404 (AURORA) INC                                                                                    |
| PROPERTY:                | 125 and 175 Eric T Smith Way, Aurora, ON L4G6J1                                                              |
| RELATED<br>APPLICATIONS: | MV-2023-21, SP-2023-03                                                                                       |
| ZONING:                  | E-BP (349) Business Park                                                                                     |
| PURPOSE:                 | A Consent Application has been submitted to sever the property and create 3 lots (2 severed and 1 retained). |

A Location Map and Site Plan illustrating the request are attached. This Application will be heard by the Committee of Adjustment on the Date and Time shown below.

| DATE:     | June 8, 2023                                                                                                                   |
|-----------|--------------------------------------------------------------------------------------------------------------------------------|
| TIME:     | 7:00 p.m.                                                                                                                      |
| LOCATION: | Electronic Meeting<br>(Please visit<br><u>https://www.youtube.com/user/Townofaurora2012</u><br>for live stream of the meeting) |

A Location Map and Site Plan illustrating the request are attached. This Application will be heard by the Committee of Adjustment on the Date and Time shown below.

| DATE:     | July 13, 2023                                                                                                                  |
|-----------|--------------------------------------------------------------------------------------------------------------------------------|
| TIME:     | 7:00 p.m.                                                                                                                      |
| LOCATION: | Electronic Meeting<br>(Please visit<br><u>https://www.youtube.com/user/Townofaurora2012</u><br>for live stream of the meeting) |

#### ATTACHMENTS

Attachment 1 – Location Map Attachment 2 – Site Plan Attachment 3 – Request for Decision