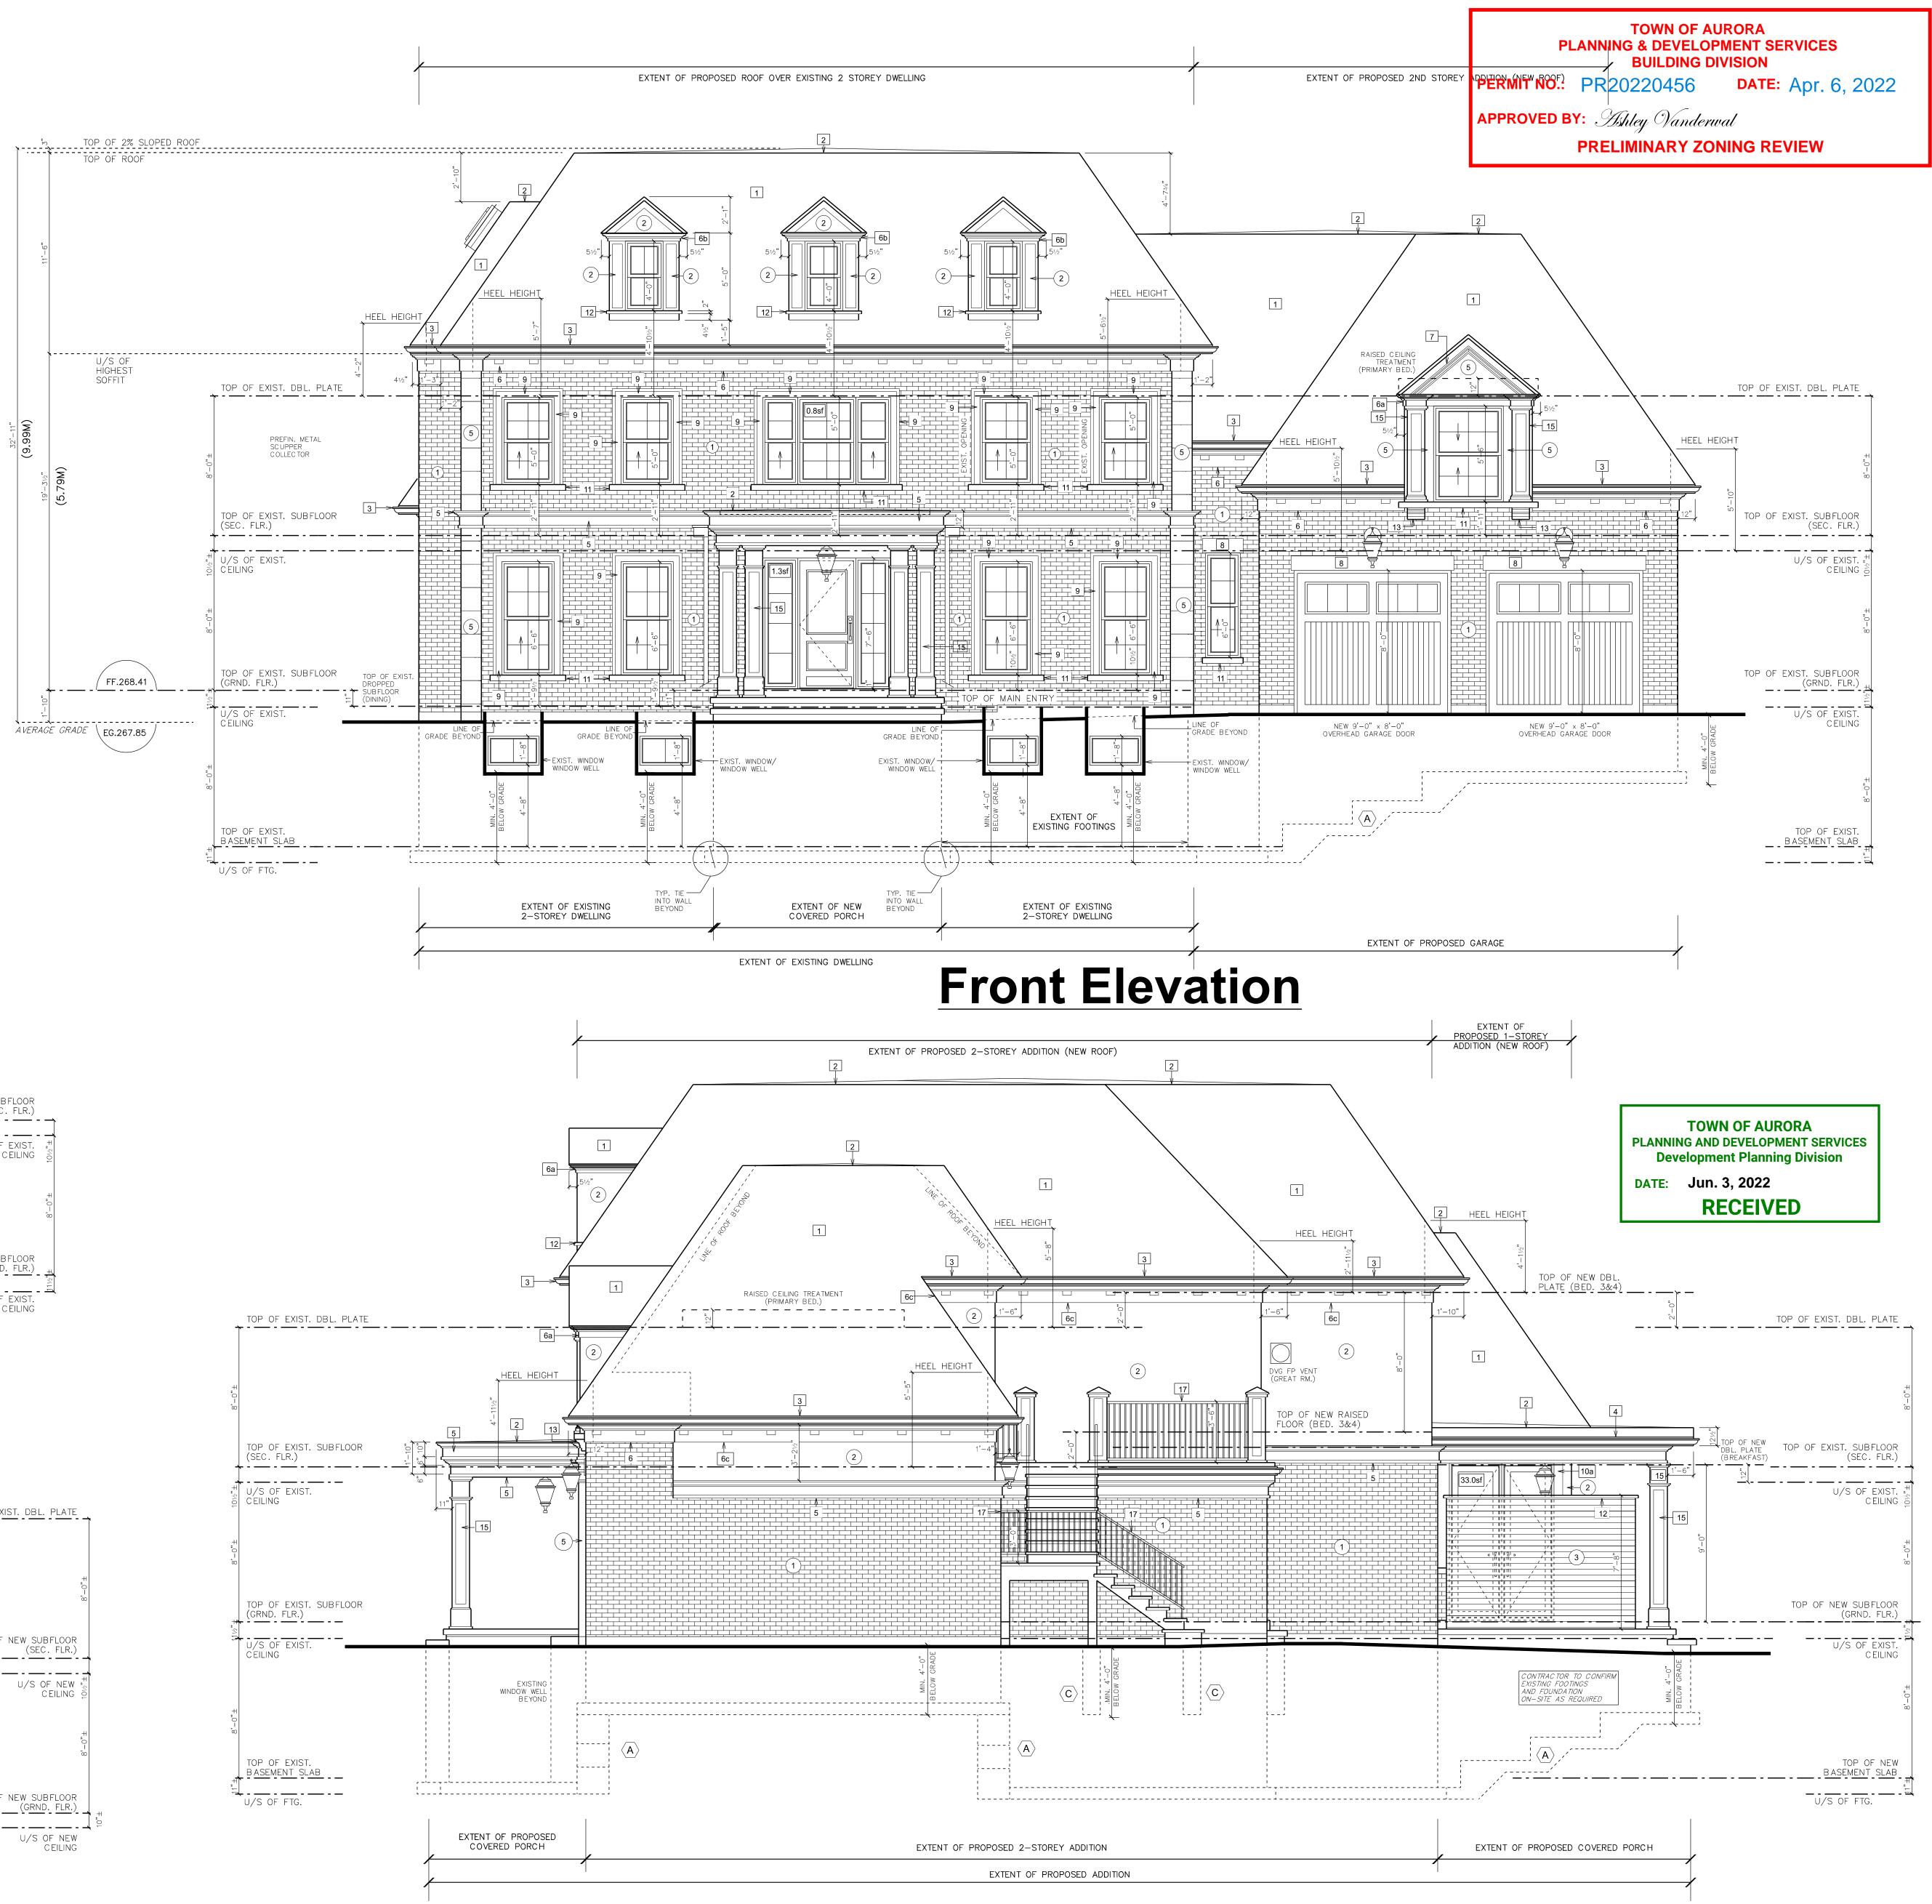

# **Elevation Notes**

| Prefinished 'natural' wood siding to comply with ONT. Reg. 332/12 subsection 9.27.6. Lumber-siding and table 9.27.5.4.                                                                                                                                                                                                                  |                                    |  |  |  |  |  |
|-----------------------------------------------------------------------------------------------------------------------------------------------------------------------------------------------------------------------------------------------------------------------------------------------------------------------------------------|------------------------------------|--|--|--|--|--|
| Blocking or furring for the attachment of siding to comply with 9.27.5.2 and 9.27.5.3. and as per manufacturer's specifications                                                                                                                                                                                                         |                                    |  |  |  |  |  |
| All stucco to be 'DuROCK' EIFS P.U.C.C.S. exterior insulation and finish<br>system CCMC 12969R approved -install as per OBC. 9.28. and<br>manufacturer's specifications –note use 'Polar Bear' by DuROCK for<br>air/moisture barrier below stucco in place of Tyvek or equivalent product<br>specified for all walls not clad in stucco |                                    |  |  |  |  |  |
| Note: All over-hangs are 4" inset from stone facing on ground floors (typical)                                                                                                                                                                                                                                                          |                                    |  |  |  |  |  |
| Note: Refer to roof plan for all roof slo                                                                                                                                                                                                                                                                                               | opes and overhang info             |  |  |  |  |  |
| Stepped footing per OBC 9.15.3.9.                                                                                                                                                                                                                                                                                                       |                                    |  |  |  |  |  |
| Glazing to be tempered glass (If operable window provide opening restrictor) - Comply with OBC 9.8.8.1 (5) and (6)                                                                                                                                                                                                                      |                                    |  |  |  |  |  |
| 12" dia. Poured concrete Sono tubes min. 48" below finished grade or to undisturbed soil (Typ.)                                                                                                                                                                                                                                         |                                    |  |  |  |  |  |
| New foundations to connect with existing at same level, plus<br>extend 2-15M rebars into existing footing set with Epoxy and<br>extending 12" into new footing                                                                                                                                                                          |                                    |  |  |  |  |  |
| Unprotected Openings Calc                                                                                                                                                                                                                                                                                                               | ulations                           |  |  |  |  |  |
| Limiting Distance                                                                                                                                                                                                                                                                                                                       | 1.53m                              |  |  |  |  |  |
| Wall Area<br>Opening Area Allowed                                                                                                                                                                                                                                                                                                       | 1149.8 sf (106.8 s<br>81.2 sf (7.1 |  |  |  |  |  |
| Opening Area Existing<br>Opening Area Proposed                                                                                                                                                                                                                                                                                          | 0.0 sf (0.0<br>35.1 sf (3.1        |  |  |  |  |  |
| Total Opening Area                                                                                                                                                                                                                                                                                                                      | 35.1 sf (3.1                       |  |  |  |  |  |
| Please Note The Figure For % Openings Allowed Has Been In<br>Based On O.B.C. Table 9.10.15.4 And Glazed Areas Were Us<br>Calculate Proposed Openings As Allowed By 9.10.15.4.                                                                                                                                                           |                                    |  |  |  |  |  |

# **Right-Side Elevation**

| Drawing Legend                                                                                                                                                                                                                                                                                                                |                                                                                                                                                                                                                                |  |  |  |  |
|-------------------------------------------------------------------------------------------------------------------------------------------------------------------------------------------------------------------------------------------------------------------------------------------------------------------------------|--------------------------------------------------------------------------------------------------------------------------------------------------------------------------------------------------------------------------------|--|--|--|--|
|                                                                                                                                                                                                                                                                                                                               |                                                                                                                                                                                                                                |  |  |  |  |
| <u>1.0</u>                                                                                                                                                                                                                                                                                                                    | <u>Materials</u>                                                                                                                                                                                                               |  |  |  |  |
| (1)                                                                                                                                                                                                                                                                                                                           | New Brick Veneer                                                                                                                                                                                                               |  |  |  |  |
| 2                                                                                                                                                                                                                                                                                                                             | New Pigmented Epoxy Stucco                                                                                                                                                                                                     |  |  |  |  |
| 3                                                                                                                                                                                                                                                                                                                             | New 4" Prefinished Horizontal Wood Siding                                                                                                                                                                                      |  |  |  |  |
| 4                                                                                                                                                                                                                                                                                                                             | New Prefinished Aluminum Panel                                                                                                                                                                                                 |  |  |  |  |
| 5                                                                                                                                                                                                                                                                                                                             | Smooth Cut Stone                                                                                                                                                                                                               |  |  |  |  |
| <u>2.0</u>                                                                                                                                                                                                                                                                                                                    | Roofing                                                                                                                                                                                                                        |  |  |  |  |
| 1                                                                                                                                                                                                                                                                                                                             | New 40 Year Asphalt Shingles                                                                                                                                                                                                   |  |  |  |  |
| 2                                                                                                                                                                                                                                                                                                                             | New 2-Ply Torched On Rubber Membrane<br>Roof Sloped To 2% To Outside Edge On<br>1/2" Plywood Roof Sheathing On Roof                                                                                                            |  |  |  |  |
|                                                                                                                                                                                                                                                                                                                               | Trusses/Joists                                                                                                                                                                                                                 |  |  |  |  |
| <u>3.0</u>                                                                                                                                                                                                                                                                                                                    | <u>Trim, Cornice,</u><br><u>Moulding, &amp;</u>                                                                                                                                                                                |  |  |  |  |
|                                                                                                                                                                                                                                                                                                                               | <u>Gutter Notes</u>                                                                                                                                                                                                            |  |  |  |  |
| 3                                                                                                                                                                                                                                                                                                                             | New Prefinished Aluminum Gutter<br>on 6" Prefinished Aluminum Fascia                                                                                                                                                           |  |  |  |  |
| 4                                                                                                                                                                                                                                                                                                                             | New 12" Wide Prefinished Aluminum<br>Fascia c/w Starter Strip & Drip Edge 1"x12"<br>Base Fascia Board 1"x6" Flat Stock 6"<br>Prefinished Aluminum Gutter                                                                       |  |  |  |  |
| 5                                                                                                                                                                                                                                                                                                                             | New 4" Crown Mould Cut Stone Trim<br>on Flat w/ 2" High x +\- 1-1/4" Deep<br>Bottom Trim ( Total 12" High )                                                                                                                    |  |  |  |  |
| 6                                                                                                                                                                                                                                                                                                                             | New 4" Crown Mould Cut Stone Trim on<br>Flat w/ 3" High x 6" Wide and 1"<br>Projection ( Total 12" High )                                                                                                                      |  |  |  |  |
| 6a                                                                                                                                                                                                                                                                                                                            | New 4" Crown Mould Stucco<br>Trim on Flat ( Total 8" High )                                                                                                                                                                    |  |  |  |  |
| 6b                                                                                                                                                                                                                                                                                                                            | New 4" Crown Mould Stucco<br>Trim on Flat ( Total 6" High )                                                                                                                                                                    |  |  |  |  |
| 6c                                                                                                                                                                                                                                                                                                                            | New 4" Crown Mould Stucco Trim<br>on Flat w/ 3" High x 6" Wide and<br>1" Projection( Total 12" High )                                                                                                                          |  |  |  |  |
| 7                                                                                                                                                                                                                                                                                                                             | New 4" Crown Mould Stucco Trim                                                                                                                                                                                                 |  |  |  |  |
| 8                                                                                                                                                                                                                                                                                                                             | New 10" Cut Stone Lintel                                                                                                                                                                                                       |  |  |  |  |
| 9                                                                                                                                                                                                                                                                                                                             | New 6" Cut Stone Surround w/ 2" Edge Reveal                                                                                                                                                                                    |  |  |  |  |
| 9a                                                                                                                                                                                                                                                                                                                            | New 6" Stucco Surround w/ 2" Edge Reveal                                                                                                                                                                                       |  |  |  |  |
|                                                                                                                                                                                                                                                                                                                               | New 8" Stucco Trim                                                                                                                                                                                                             |  |  |  |  |
| 10a                                                                                                                                                                                                                                                                                                                           | New 6" Stucco Trim                                                                                                                                                                                                             |  |  |  |  |
| 10b                                                                                                                                                                                                                                                                                                                           | New 2" Stucco Trim                                                                                                                                                                                                             |  |  |  |  |
| 11                                                                                                                                                                                                                                                                                                                            | New 4" Cut Stone Sill Projected 2"                                                                                                                                                                                             |  |  |  |  |
| 12                                                                                                                                                                                                                                                                                                                            | New 2" Stucco Sill Projected 2"                                                                                                                                                                                                |  |  |  |  |
| 13                                                                                                                                                                                                                                                                                                                            | New Cut Stone Decorative Brackets                                                                                                                                                                                              |  |  |  |  |
| <u>4.0</u>                                                                                                                                                                                                                                                                                                                    | <u>Railing, Post</u>                                                                                                                                                                                                           |  |  |  |  |
| 15                                                                                                                                                                                                                                                                                                                            | New 12"x12" Cut Stone Post As Shown                                                                                                                                                                                            |  |  |  |  |
| 16                                                                                                                                                                                                                                                                                                                            | New 3"x3" Crezon Clad Site-Painted Wood Post                                                                                                                                                                                   |  |  |  |  |
| 17                                                                                                                                                                                                                                                                                                                            | New Site Painted wood Handrail and<br>posts as shown - Min 42" Above Finished<br>Deck surface. Add 1"x1" Metal Mesh<br>Panel in front of all intermediate gaurd<br>banding to Avoid climbing and as per<br>OBC 9.8.7. & 9.8.8. |  |  |  |  |
|                                                                                                                                                                                                                                                                                                                               |                                                                                                                                                                                                                                |  |  |  |  |
| The undersigned has reviewed and takes responsibility for this<br>design, and has the qualifications and meets the requirements set<br>out in the ontario building code to be a designer.<br>Qualification information required unless the design is<br>exempt under Division C - 3.2.5.1. of the 2012 ontario building code. |                                                                                                                                                                                                                                |  |  |  |  |
| <u>Peter G</u><br>Name                                                                                                                                                                                                                                                                                                        | iordano 25061<br>Signature BCIN                                                                                                                                                                                                |  |  |  |  |
| Registration information required unless the design is exempt under Division C - 3.2.4.1. of the 2012 Ontario Building Code.                                                                                                                                                                                                  |                                                                                                                                                                                                                                |  |  |  |  |
|                                                                                                                                                                                                                                                                                                                               | V. Small Designs Inc. 29999                                                                                                                                                                                                    |  |  |  |  |
|                                                                                                                                                                                                                                                                                                                               |                                                                                                                                                                                                                                |  |  |  |  |
| I                                                                                                                                                                                                                                                                                                                             |                                                                                                                                                                                                                                |  |  |  |  |

1 Mar 21/22 Issued To Owner For Zoning Approvals no. date revision / comment

Project:

The Boyd Home **3 Hawthorne Lane** 

> Part of Lot 3 Registered Plan 38

Town of Aurora, Regional Municipality of York

Drawing:

# Front & Rightside **Elevations**

| Scale:     | 1/4"=1'-0" |  |
|------------|------------|--|
| Date:      | Mar 2022   |  |
| Dwn by:    | CJ         |  |
| Proj. no.: | 20-1857    |  |
| 110j. 110  |            |  |