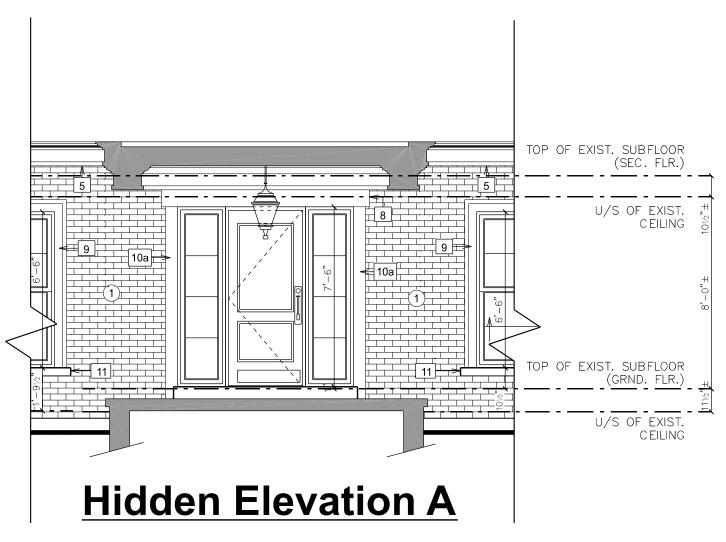

# **Elevation Notes**

| Prefinished 'natural' wood siding to comply with ONT. Reg. 332/12 subsection 9.27.6. Lumber-siding and table 9.27.5.4.                                                                                                                                                                                                                  |                                    |  |  |  |  |  |
|-----------------------------------------------------------------------------------------------------------------------------------------------------------------------------------------------------------------------------------------------------------------------------------------------------------------------------------------|------------------------------------|--|--|--|--|--|
| Blocking or furring for the attachment of siding to comply with 9.27.5.2 and 9.27.5.3. and as per manufacturer's specifications                                                                                                                                                                                                         |                                    |  |  |  |  |  |
| All stucco to be 'DuROCK' EIFS P.U.C.C.S. exterior insulation and finish<br>system CCMC 12969R approved -install as per OBC. 9.28. and<br>manufacturer's specifications –note use 'Polar Bear' by DuROCK for<br>air/moisture barrier below stucco in place of Tyvek or equivalent product<br>specified for all walls not clad in stucco |                                    |  |  |  |  |  |
| Note: All over-hangs are 4" inset from stone facing on ground floors (typical)                                                                                                                                                                                                                                                          |                                    |  |  |  |  |  |
| Note: Refer to roof plan for all roof slo                                                                                                                                                                                                                                                                                               | opes and overhang info             |  |  |  |  |  |
| Stepped footing per OBC 9.15.3.9.                                                                                                                                                                                                                                                                                                       |                                    |  |  |  |  |  |
| Glazing to be tempered glass (If operable window provide opening restrictor) - Comply with OBC 9.8.8.1 (5) and (6)                                                                                                                                                                                                                      |                                    |  |  |  |  |  |
| 12" dia. Poured concrete Sono tubes min. 48" below finished grade or to undisturbed soil (Typ.)                                                                                                                                                                                                                                         |                                    |  |  |  |  |  |
| New foundations to connect with existing at same level, plus<br>extend 2-15M rebars into existing footing set with Epoxy and<br>extending 12" into new footing                                                                                                                                                                          |                                    |  |  |  |  |  |
| Unprotected Openings Calc                                                                                                                                                                                                                                                                                                               | ulations                           |  |  |  |  |  |
| Limiting Distance                                                                                                                                                                                                                                                                                                                       | 1.53m                              |  |  |  |  |  |
| Wall Area<br>Opening Area Allowed                                                                                                                                                                                                                                                                                                       | 1149.8 sf (106.8 s<br>81.2 sf (7.1 |  |  |  |  |  |
| Opening Area Existing<br>Opening Area Proposed                                                                                                                                                                                                                                                                                          | 0.0 sf (0.0<br>35.1 sf (3.1        |  |  |  |  |  |
| Total Opening Area                                                                                                                                                                                                                                                                                                                      | 35.1 sf (3.1                       |  |  |  |  |  |
| Please Note The Figure For % Openings Allowed Has Been In<br>Based On O.B.C. Table 9.10.15.4 And Glazed Areas Were Us<br>Calculate Proposed Openings As Allowed By 9.10.15.4.                                                                                                                                                           |                                    |  |  |  |  |  |

# **Right-Side Elevation**

| Drawing Legend                                                                                                                                                                                                                                                                                                                |                                                                                                                                                                                                                                |  |  |  |  |
|-------------------------------------------------------------------------------------------------------------------------------------------------------------------------------------------------------------------------------------------------------------------------------------------------------------------------------|--------------------------------------------------------------------------------------------------------------------------------------------------------------------------------------------------------------------------------|--|--|--|--|
|                                                                                                                                                                                                                                                                                                                               |                                                                                                                                                                                                                                |  |  |  |  |
| <u>1.0</u>                                                                                                                                                                                                                                                                                                                    | <u>Materials</u>                                                                                                                                                                                                               |  |  |  |  |
| (1)                                                                                                                                                                                                                                                                                                                           | New Brick Veneer                                                                                                                                                                                                               |  |  |  |  |
| 2                                                                                                                                                                                                                                                                                                                             | New Pigmented Epoxy Stucco                                                                                                                                                                                                     |  |  |  |  |
| 3                                                                                                                                                                                                                                                                                                                             | New 4" Prefinished Horizontal Wood Siding                                                                                                                                                                                      |  |  |  |  |
| 4                                                                                                                                                                                                                                                                                                                             | New Prefinished Aluminum Panel                                                                                                                                                                                                 |  |  |  |  |
| 5                                                                                                                                                                                                                                                                                                                             | Smooth Cut Stone                                                                                                                                                                                                               |  |  |  |  |
| <u>2.0</u>                                                                                                                                                                                                                                                                                                                    | Roofing                                                                                                                                                                                                                        |  |  |  |  |
| 1                                                                                                                                                                                                                                                                                                                             | New 40 Year Asphalt Shingles                                                                                                                                                                                                   |  |  |  |  |
| 2                                                                                                                                                                                                                                                                                                                             | New 2-Ply Torched On Rubber Membrane<br>Roof Sloped To 2% To Outside Edge On<br>1/2" Plywood Roof Sheathing On Roof                                                                                                            |  |  |  |  |
|                                                                                                                                                                                                                                                                                                                               | Trusses/Joists                                                                                                                                                                                                                 |  |  |  |  |
| <u>3.0</u>                                                                                                                                                                                                                                                                                                                    | <u>Trim, Cornice,</u><br><u>Moulding, &amp;</u>                                                                                                                                                                                |  |  |  |  |
|                                                                                                                                                                                                                                                                                                                               | <u>Gutter Notes</u>                                                                                                                                                                                                            |  |  |  |  |
| 3                                                                                                                                                                                                                                                                                                                             | New Prefinished Aluminum Gutter<br>on 6" Prefinished Aluminum Fascia                                                                                                                                                           |  |  |  |  |
| 4                                                                                                                                                                                                                                                                                                                             | New 12" Wide Prefinished Aluminum<br>Fascia c/w Starter Strip & Drip Edge 1"x12"<br>Base Fascia Board 1"x6" Flat Stock 6"<br>Prefinished Aluminum Gutter                                                                       |  |  |  |  |
| 5                                                                                                                                                                                                                                                                                                                             | New 4" Crown Mould Cut Stone Trim<br>on Flat w/ 2" High x +\- 1-1/4" Deep<br>Bottom Trim ( Total 12" High )                                                                                                                    |  |  |  |  |
| 6                                                                                                                                                                                                                                                                                                                             | New 4" Crown Mould Cut Stone Trim on<br>Flat w/ 3" High x 6" Wide and 1"<br>Projection ( Total 12" High )                                                                                                                      |  |  |  |  |
| 6a                                                                                                                                                                                                                                                                                                                            | New 4" Crown Mould Stucco<br>Trim on Flat ( Total 8" High )                                                                                                                                                                    |  |  |  |  |
| 6b                                                                                                                                                                                                                                                                                                                            | New 4" Crown Mould Stucco<br>Trim on Flat ( Total 6" High )                                                                                                                                                                    |  |  |  |  |
| 6c                                                                                                                                                                                                                                                                                                                            | New 4" Crown Mould Stucco Trim<br>on Flat w/ 3" High x 6" Wide and<br>1" Projection( Total 12" High )                                                                                                                          |  |  |  |  |
| 7                                                                                                                                                                                                                                                                                                                             | New 4" Crown Mould Stucco Trim                                                                                                                                                                                                 |  |  |  |  |
| 8                                                                                                                                                                                                                                                                                                                             | New 10" Cut Stone Lintel                                                                                                                                                                                                       |  |  |  |  |
| 9                                                                                                                                                                                                                                                                                                                             | New 6" Cut Stone Surround w/ 2" Edge Reveal                                                                                                                                                                                    |  |  |  |  |
| 9a                                                                                                                                                                                                                                                                                                                            | New 6" Stucco Surround w/ 2" Edge Reveal                                                                                                                                                                                       |  |  |  |  |
|                                                                                                                                                                                                                                                                                                                               | New 8" Stucco Trim                                                                                                                                                                                                             |  |  |  |  |
| 10a                                                                                                                                                                                                                                                                                                                           | New 6" Stucco Trim                                                                                                                                                                                                             |  |  |  |  |
| 10b                                                                                                                                                                                                                                                                                                                           | New 2" Stucco Trim                                                                                                                                                                                                             |  |  |  |  |
| 11                                                                                                                                                                                                                                                                                                                            | New 4" Cut Stone Sill Projected 2"                                                                                                                                                                                             |  |  |  |  |
| 12                                                                                                                                                                                                                                                                                                                            | New 2" Stucco Sill Projected 2"                                                                                                                                                                                                |  |  |  |  |
| 13                                                                                                                                                                                                                                                                                                                            | New Cut Stone Decorative Brackets                                                                                                                                                                                              |  |  |  |  |
| <u>4.0</u>                                                                                                                                                                                                                                                                                                                    | <u>Railing, Post</u>                                                                                                                                                                                                           |  |  |  |  |
| 15                                                                                                                                                                                                                                                                                                                            | New 12"x12" Cut Stone Post As Shown                                                                                                                                                                                            |  |  |  |  |
| 16                                                                                                                                                                                                                                                                                                                            | New 3"x3" Crezon Clad Site-Painted Wood Post                                                                                                                                                                                   |  |  |  |  |
| 17                                                                                                                                                                                                                                                                                                                            | New Site Painted wood Handrail and<br>posts as shown - Min 42" Above Finished<br>Deck surface. Add 1"x1" Metal Mesh<br>Panel in front of all intermediate gaurd<br>banding to Avoid climbing and as per<br>OBC 9.8.7. & 9.8.8. |  |  |  |  |
|                                                                                                                                                                                                                                                                                                                               |                                                                                                                                                                                                                                |  |  |  |  |
| The undersigned has reviewed and takes responsibility for this<br>design, and has the qualifications and meets the requirements set<br>out in the ontario building code to be a designer.<br>Qualification information required unless the design is<br>exempt under Division C - 3.2.5.1. of the 2012 ontario building code. |                                                                                                                                                                                                                                |  |  |  |  |
| <u>Peter G</u><br>Name                                                                                                                                                                                                                                                                                                        | iordano 25061<br>Signature BCIN                                                                                                                                                                                                |  |  |  |  |
| Registration information required unless the design is exempt under Division C - 3.2.4.1. of the 2012 Ontario Building Code.                                                                                                                                                                                                  |                                                                                                                                                                                                                                |  |  |  |  |
|                                                                                                                                                                                                                                                                                                                               | V. Small Designs Inc. 29999                                                                                                                                                                                                    |  |  |  |  |
|                                                                                                                                                                                                                                                                                                                               |                                                                                                                                                                                                                                |  |  |  |  |
| I                                                                                                                                                                                                                                                                                                                             |                                                                                                                                                                                                                                |  |  |  |  |