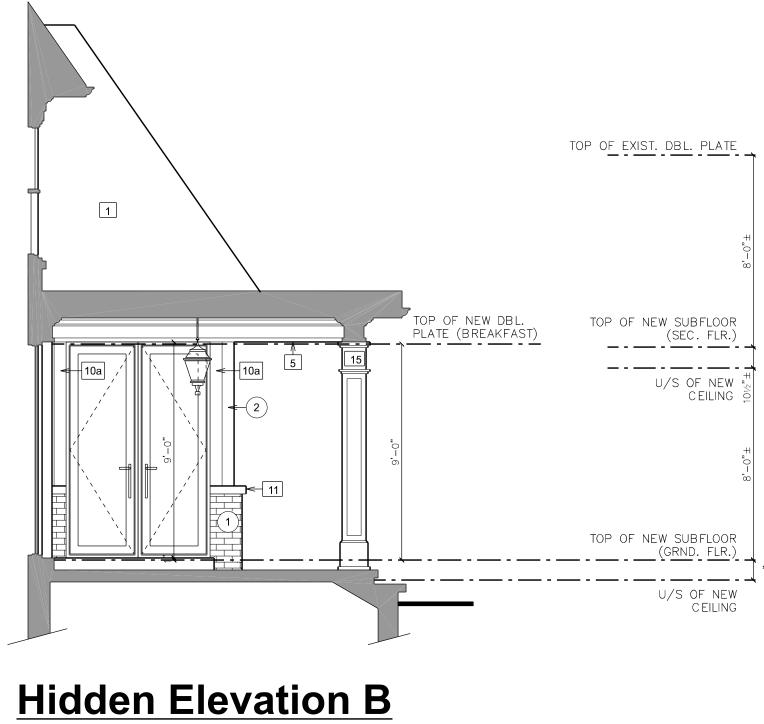

# **Elevation Notes**

| Prefinished 'natural' wood siding to comply with ONT. Reg. 332/12 subsection 9.27.6. Lumber-siding and table 9.27.5.4.                                                                                                                                                                                                                  |                                    |  |  |  |  |  |
|-----------------------------------------------------------------------------------------------------------------------------------------------------------------------------------------------------------------------------------------------------------------------------------------------------------------------------------------|------------------------------------|--|--|--|--|--|
| Blocking or furring for the attachment of siding to comply with 9.27.5.2 and 9.27.5.3. and as per manufacturer's specifications                                                                                                                                                                                                         |                                    |  |  |  |  |  |
| All stucco to be 'DuROCK' EIFS P.U.C.C.S. exterior insulation and finish<br>system CCMC 12969R approved -install as per OBC. 9.28. and<br>manufacturer's specifications –note use 'Polar Bear' by DuROCK for<br>air/moisture barrier below stucco in place of Tyvek or equivalent product<br>specified for all walls not clad in stucco |                                    |  |  |  |  |  |
| Note: All over-hangs are 4" inset from stone facing on ground floors (typical)                                                                                                                                                                                                                                                          |                                    |  |  |  |  |  |
| Note: Refer to roof plan for all roof slo                                                                                                                                                                                                                                                                                               | opes and overhang info             |  |  |  |  |  |
| Stepped footing per OBC 9.15.3.9.                                                                                                                                                                                                                                                                                                       |                                    |  |  |  |  |  |
| Glazing to be tempered glass (If operable window provide opening restrictor) - Comply with OBC 9.8.8.1 (5) and (6)                                                                                                                                                                                                                      |                                    |  |  |  |  |  |
| 12" dia. Poured concrete Sono tubes min. 48" below finished grade or to undisturbed soil (Typ.)                                                                                                                                                                                                                                         |                                    |  |  |  |  |  |
| New foundations to connect with existing at same level, plus<br>extend 2-15M rebars into existing footing set with Epoxy and<br>extending 12" into new footing                                                                                                                                                                          |                                    |  |  |  |  |  |
| Unprotected Openings Calc                                                                                                                                                                                                                                                                                                               | ulations                           |  |  |  |  |  |
| Limiting Distance                                                                                                                                                                                                                                                                                                                       | 1.53m                              |  |  |  |  |  |
| Wall Area<br>Opening Area Allowed                                                                                                                                                                                                                                                                                                       | 1149.8 sf (106.8 s<br>81.2 sf (7.1 |  |  |  |  |  |
| Opening Area Existing<br>Opening Area Proposed                                                                                                                                                                                                                                                                                          | 0.0 sf (0.0<br>35.1 sf (3.1        |  |  |  |  |  |
| Total Opening Area                                                                                                                                                                                                                                                                                                                      | 35.1 sf (3.1                       |  |  |  |  |  |
| Please Note The Figure For % Openings Allowed Has Been In<br>Based On O.B.C. Table 9.10.15.4 And Glazed Areas Were Us<br>Calculate Proposed Openings As Allowed By 9.10.15.4.                                                                                                                                                           |                                    |  |  |  |  |  |

# **Right-Side Elevation**

| Drawing Legend                                                                                                                                                                                                                                                                                                                |                                                                                                                                                                                                                                |  |  |  |  |
|-------------------------------------------------------------------------------------------------------------------------------------------------------------------------------------------------------------------------------------------------------------------------------------------------------------------------------|--------------------------------------------------------------------------------------------------------------------------------------------------------------------------------------------------------------------------------|--|--|--|--|
|                                                                                                                                                                                                                                                                                                                               |                                                                                                                                                                                                                                |  |  |  |  |
| <u>1.0</u>                                                                                                                                                                                                                                                                                                                    | <u>Materials</u>                                                                                                                                                                                                               |  |  |  |  |
| (1)                                                                                                                                                                                                                                                                                                                           | New Brick Veneer                                                                                                                                                                                                               |  |  |  |  |
| 2                                                                                                                                                                                                                                                                                                                             | New Pigmented Epoxy Stucco                                                                                                                                                                                                     |  |  |  |  |
| 3                                                                                                                                                                                                                                                                                                                             | New 4" Prefinished Horizontal Wood Siding                                                                                                                                                                                      |  |  |  |  |
| 4                                                                                                                                                                                                                                                                                                                             | New Prefinished Aluminum Panel                                                                                                                                                                                                 |  |  |  |  |
| 5                                                                                                                                                                                                                                                                                                                             | Smooth Cut Stone                                                                                                                                                                                                               |  |  |  |  |
| <u>2.0</u>                                                                                                                                                                                                                                                                                                                    | Roofing                                                                                                                                                                                                                        |  |  |  |  |
| 1                                                                                                                                                                                                                                                                                                                             | New 40 Year Asphalt Shingles                                                                                                                                                                                                   |  |  |  |  |
| 2                                                                                                                                                                                                                                                                                                                             | New 2-Ply Torched On Rubber Membrane<br>Roof Sloped To 2% To Outside Edge On<br>1/2" Plywood Roof Sheathing On Roof                                                                                                            |  |  |  |  |
|                                                                                                                                                                                                                                                                                                                               | Trusses/Joists                                                                                                                                                                                                                 |  |  |  |  |
| <u>3.0</u>                                                                                                                                                                                                                                                                                                                    | <u>Trim, Cornice,</u><br><u>Moulding, &amp;</u>                                                                                                                                                                                |  |  |  |  |
|                                                                                                                                                                                                                                                                                                                               | <u>Gutter Notes</u>                                                                                                                                                                                                            |  |  |  |  |
| 3                                                                                                                                                                                                                                                                                                                             | New Prefinished Aluminum Gutter<br>on 6" Prefinished Aluminum Fascia                                                                                                                                                           |  |  |  |  |
| 4                                                                                                                                                                                                                                                                                                                             | New 12" Wide Prefinished Aluminum<br>Fascia c/w Starter Strip & Drip Edge 1"x12"<br>Base Fascia Board 1"x6" Flat Stock 6"<br>Prefinished Aluminum Gutter                                                                       |  |  |  |  |
| 5                                                                                                                                                                                                                                                                                                                             | New 4" Crown Mould Cut Stone Trim<br>on Flat w/ 2" High x +\- 1-1/4" Deep<br>Bottom Trim ( Total 12" High )                                                                                                                    |  |  |  |  |
| 6                                                                                                                                                                                                                                                                                                                             | New 4" Crown Mould Cut Stone Trim on<br>Flat w/ 3" High x 6" Wide and 1"<br>Projection ( Total 12" High )                                                                                                                      |  |  |  |  |
| 6a                                                                                                                                                                                                                                                                                                                            | New 4" Crown Mould Stucco<br>Trim on Flat ( Total 8" High )                                                                                                                                                                    |  |  |  |  |
| 6b                                                                                                                                                                                                                                                                                                                            | New 4" Crown Mould Stucco<br>Trim on Flat ( Total 6" High )                                                                                                                                                                    |  |  |  |  |
| 6c                                                                                                                                                                                                                                                                                                                            | New 4" Crown Mould Stucco Trim<br>on Flat w/ 3" High x 6" Wide and<br>1" Projection( Total 12" High )                                                                                                                          |  |  |  |  |
| 7                                                                                                                                                                                                                                                                                                                             | New 4" Crown Mould Stucco Trim                                                                                                                                                                                                 |  |  |  |  |
| 8                                                                                                                                                                                                                                                                                                                             | New 10" Cut Stone Lintel                                                                                                                                                                                                       |  |  |  |  |
| 9                                                                                                                                                                                                                                                                                                                             | New 6" Cut Stone Surround w/ 2" Edge Reveal                                                                                                                                                                                    |  |  |  |  |
| 9a                                                                                                                                                                                                                                                                                                                            | New 6" Stucco Surround w/ 2" Edge Reveal                                                                                                                                                                                       |  |  |  |  |
|                                                                                                                                                                                                                                                                                                                               | New 8" Stucco Trim                                                                                                                                                                                                             |  |  |  |  |
| 10a                                                                                                                                                                                                                                                                                                                           | New 6" Stucco Trim                                                                                                                                                                                                             |  |  |  |  |
| 10b                                                                                                                                                                                                                                                                                                                           | New 2" Stucco Trim                                                                                                                                                                                                             |  |  |  |  |
| 11                                                                                                                                                                                                                                                                                                                            | New 4" Cut Stone Sill Projected 2"                                                                                                                                                                                             |  |  |  |  |
| 12                                                                                                                                                                                                                                                                                                                            | New 2" Stucco Sill Projected 2"                                                                                                                                                                                                |  |  |  |  |
| 13                                                                                                                                                                                                                                                                                                                            | New Cut Stone Decorative Brackets                                                                                                                                                                                              |  |  |  |  |
| <u>4.0</u>                                                                                                                                                                                                                                                                                                                    | <u>Railing, Post</u>                                                                                                                                                                                                           |  |  |  |  |
| 15                                                                                                                                                                                                                                                                                                                            | New 12"x12" Cut Stone Post As Shown                                                                                                                                                                                            |  |  |  |  |
| 16                                                                                                                                                                                                                                                                                                                            | New 3"x3" Crezon Clad Site-Painted Wood Post                                                                                                                                                                                   |  |  |  |  |
| 17                                                                                                                                                                                                                                                                                                                            | New Site Painted wood Handrail and<br>posts as shown - Min 42" Above Finished<br>Deck surface. Add 1"x1" Metal Mesh<br>Panel in front of all intermediate gaurd<br>banding to Avoid climbing and as per<br>OBC 9.8.7. & 9.8.8. |  |  |  |  |
|                                                                                                                                                                                                                                                                                                                               |                                                                                                                                                                                                                                |  |  |  |  |
| The undersigned has reviewed and takes responsibility for this<br>design, and has the qualifications and meets the requirements set<br>out in the ontario building code to be a designer.<br>Qualification information required unless the design is<br>exempt under Division C - 3.2.5.1. of the 2012 ontario building code. |                                                                                                                                                                                                                                |  |  |  |  |
| <u>Peter G</u><br>Name                                                                                                                                                                                                                                                                                                        | iordano 25061<br>Signature BCIN                                                                                                                                                                                                |  |  |  |  |
| Registration information required unless the design is exempt under Division C - 3.2.4.1. of the 2012 Ontario Building Code.                                                                                                                                                                                                  |                                                                                                                                                                                                                                |  |  |  |  |
|                                                                                                                                                                                                                                                                                                                               | V. Small Designs Inc. 29999                                                                                                                                                                                                    |  |  |  |  |
|                                                                                                                                                                                                                                                                                                                               |                                                                                                                                                                                                                                |  |  |  |  |
| I                                                                                                                                                                                                                                                                                                                             |                                                                                                                                                                                                                                |  |  |  |  |