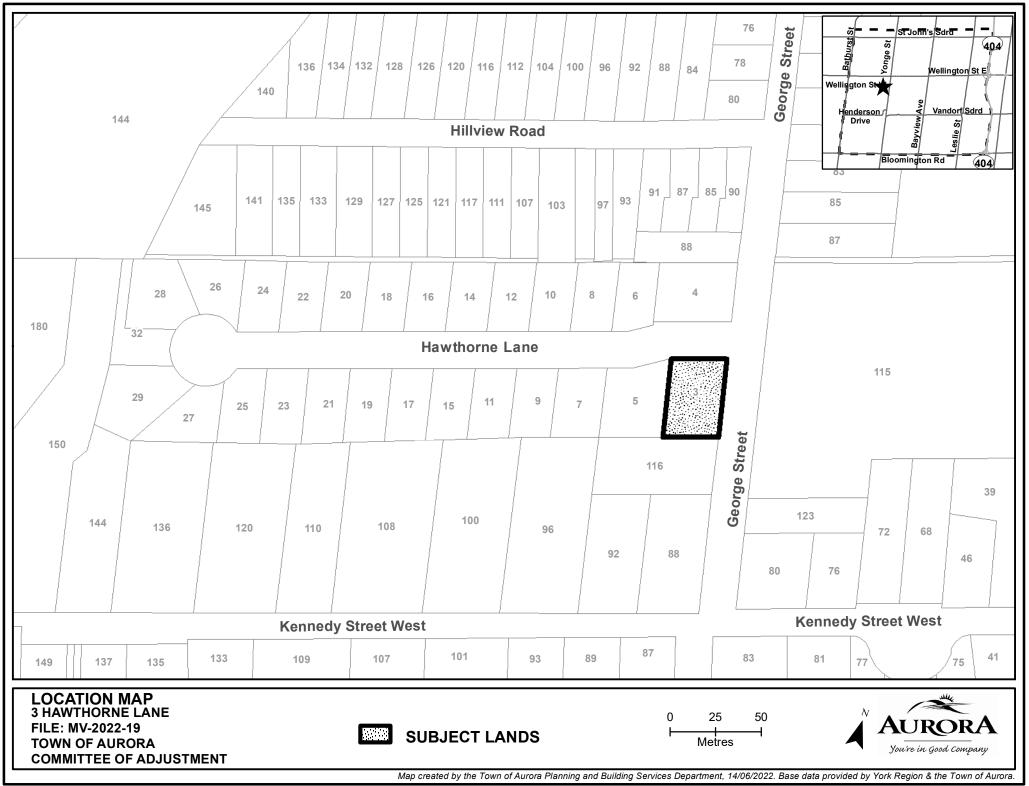

## NOTICE OF PUBLIC HEARING MINOR VARIANCE

Pursuant to Section 45(5) of The Planning Act

FILE NUMBER: MV-2022-19

APPLICANT: Boyd

**PROPERTY:** 3 Hawthorne Lane

PLAN 38 PT LOT 3

RELATED

APPLICATIONS: n/a

**ZONING:** R2(2) (Detached Second Density Residential Exception Zone)

**PURPOSE:** A Minor Variance Application has been submitted to facilitate a one and two storey addition to the existing home.

## **PROPOSAL:**

- a) The applicant is proposing a two-storey addition, which is 1.5 metres to the interior side property line; and
- b) The applicant is proposing a one-storey addition, which is 5.1 metres to the exterior side property line.

A Location Map and Site Plan illustrating the request are attached. This Application will be heard by the Committee of Adjustment on the Date and Time shown below.

| DATE:     | July 14, 2022                                                                                                                  |
|-----------|--------------------------------------------------------------------------------------------------------------------------------|
| TIME:     | 7:00 p.m.                                                                                                                      |
| LOCATION: | Electronic Meeting<br>(Please visit<br><u>https://www.youtube.com/user/Townofaurora2012</u><br>for live stream of the meeting) |

## ATTACHMENTS

Attachment 1 – Location Map Attachment 2 – Site Plan Attachment 3 – Request for Decision