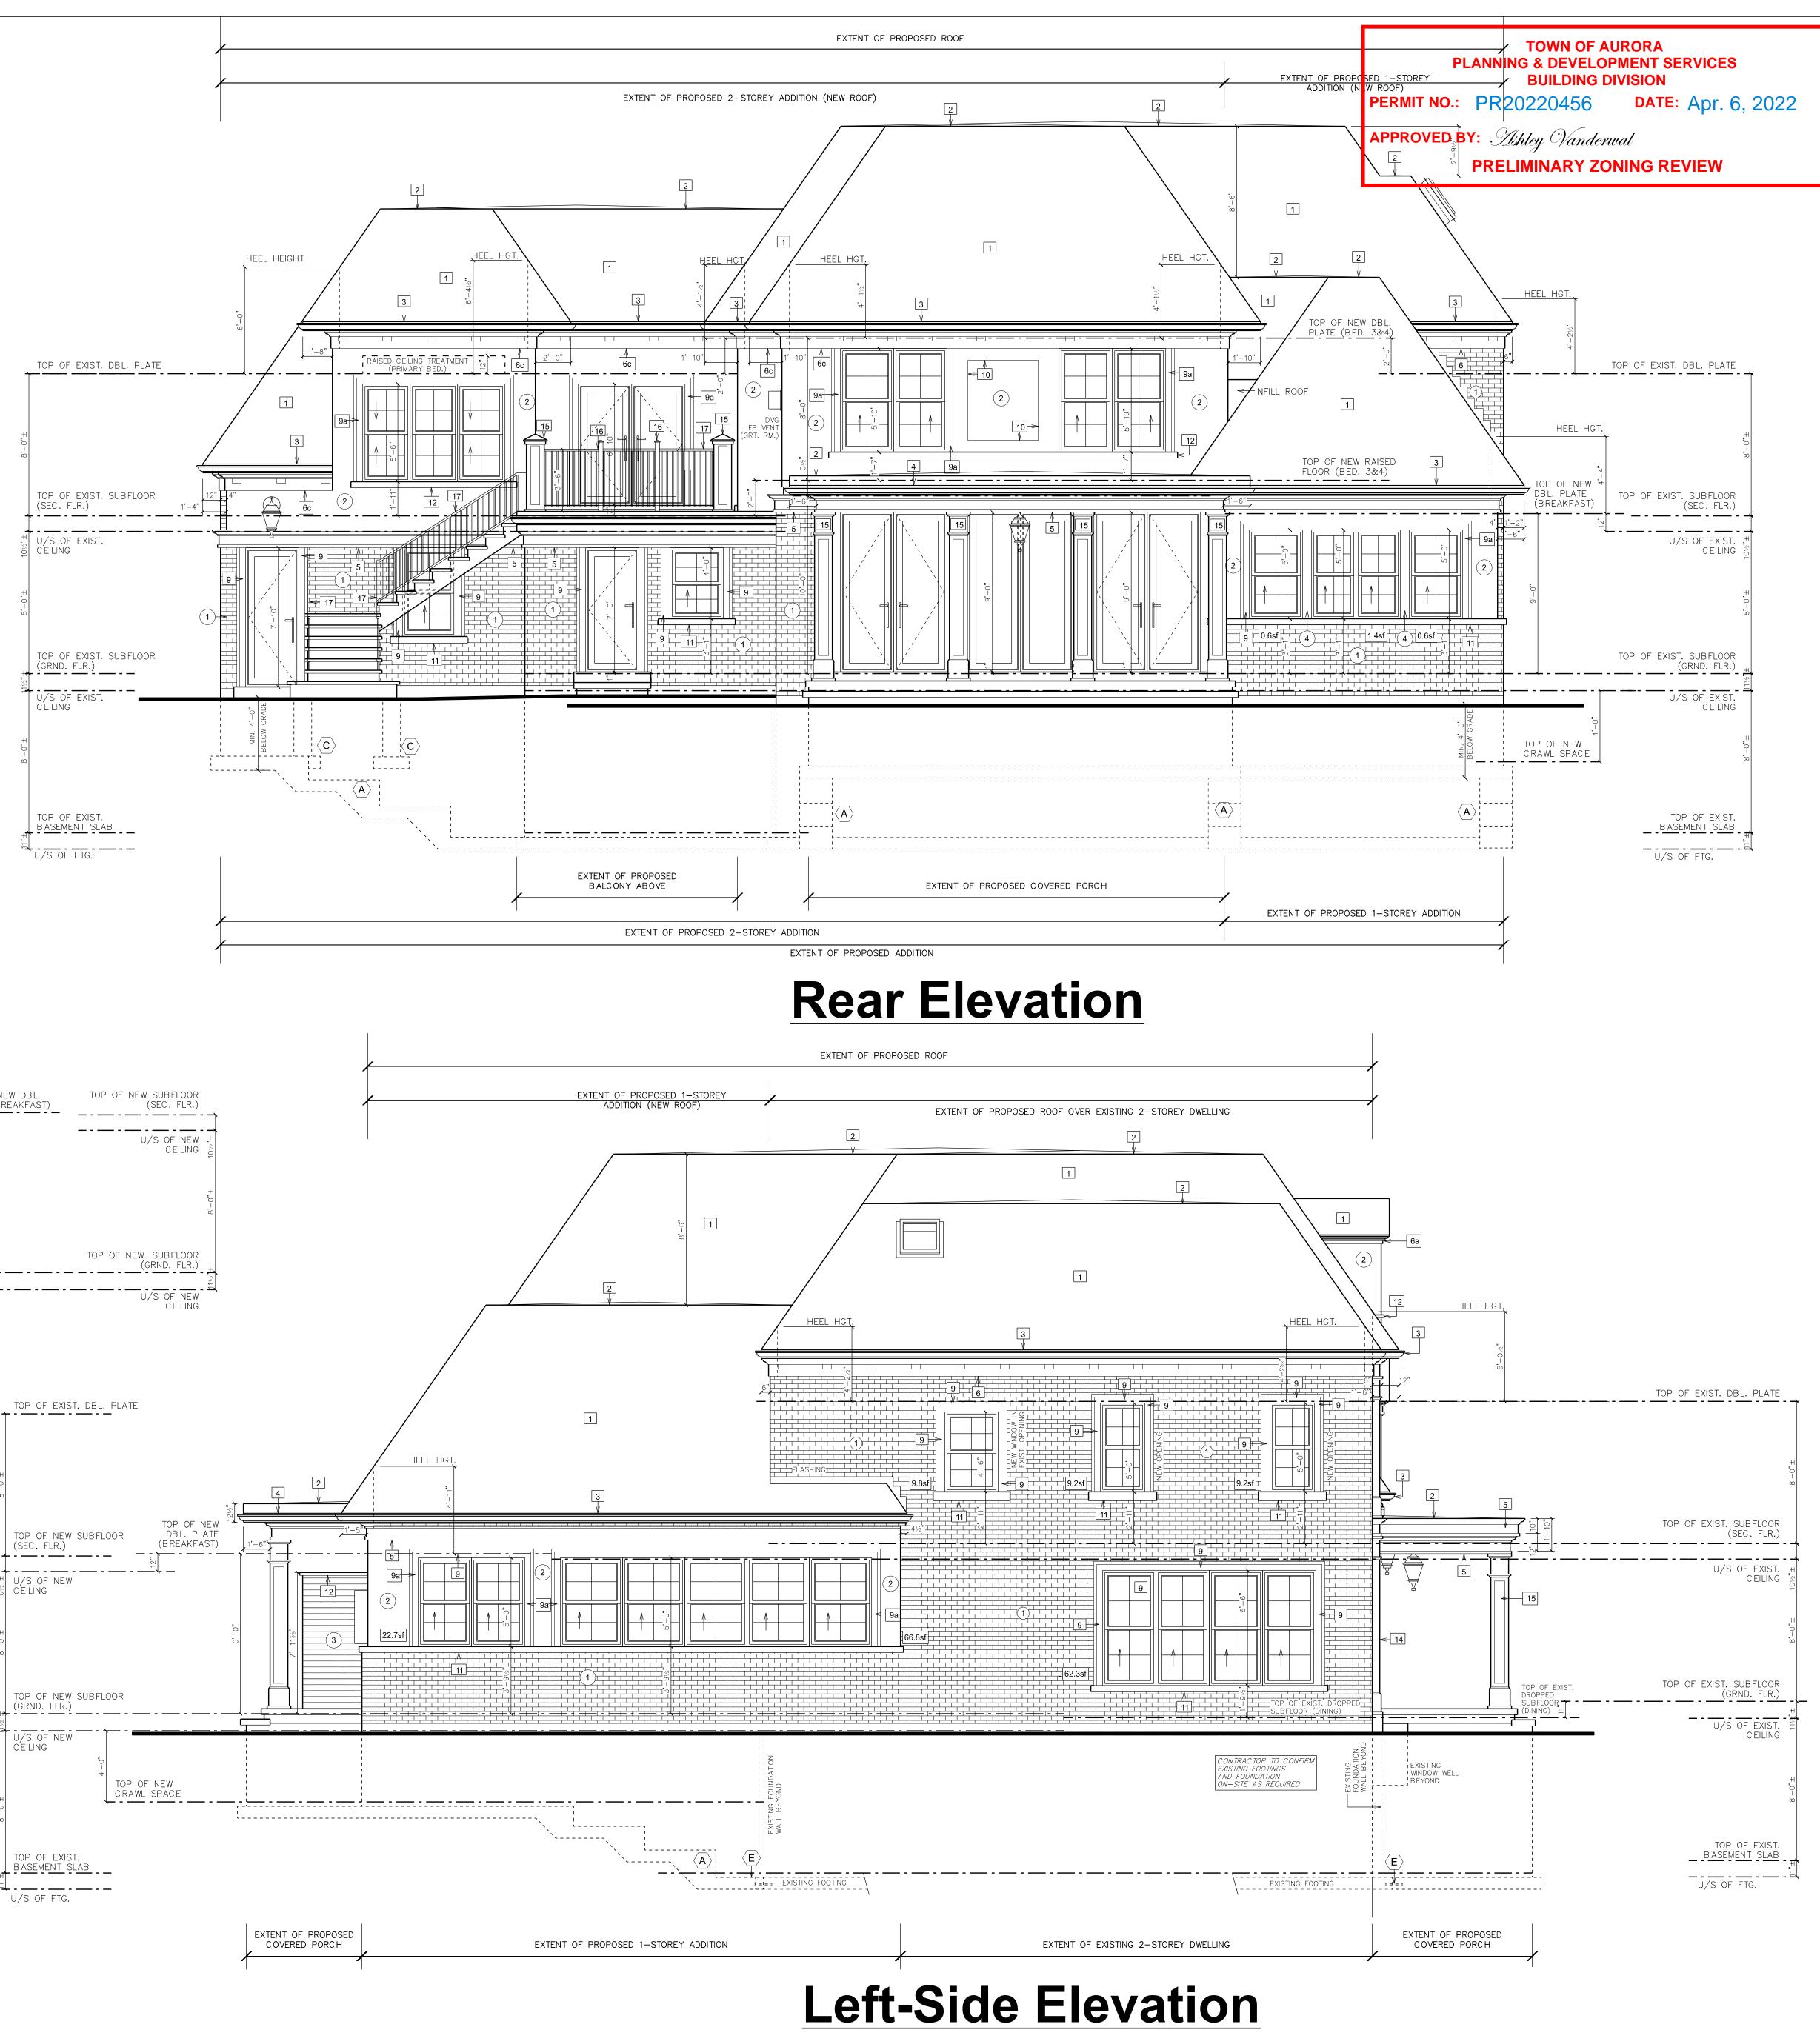

## **PROPOSAL:**

- a) The applicant is proposing a two-storey addition, which is 1.5 metres to the interior side property line; and
- b) The applicant is proposing a one-storey addition, which is 5.1 metres to the exterior side property line.

# **Right-Side Elevation**

| Drawing Legend                                                                                                                                                                                                                                                                                                                |                                                                                                                                                                                                                                |  |  |  |  |
|-------------------------------------------------------------------------------------------------------------------------------------------------------------------------------------------------------------------------------------------------------------------------------------------------------------------------------|--------------------------------------------------------------------------------------------------------------------------------------------------------------------------------------------------------------------------------|--|--|--|--|
|                                                                                                                                                                                                                                                                                                                               |                                                                                                                                                                                                                                |  |  |  |  |
| <u>1.0</u>                                                                                                                                                                                                                                                                                                                    | <u>Materials</u>                                                                                                                                                                                                               |  |  |  |  |
| (1)                                                                                                                                                                                                                                                                                                                           | New Brick Veneer                                                                                                                                                                                                               |  |  |  |  |
| 2                                                                                                                                                                                                                                                                                                                             | New Pigmented Epoxy Stucco                                                                                                                                                                                                     |  |  |  |  |
| 3                                                                                                                                                                                                                                                                                                                             | New 4" Prefinished Horizontal Wood Siding                                                                                                                                                                                      |  |  |  |  |
| 4                                                                                                                                                                                                                                                                                                                             | New Prefinished Aluminum Panel                                                                                                                                                                                                 |  |  |  |  |
| 5                                                                                                                                                                                                                                                                                                                             | Smooth Cut Stone                                                                                                                                                                                                               |  |  |  |  |
| <u>2.0</u>                                                                                                                                                                                                                                                                                                                    | Roofing                                                                                                                                                                                                                        |  |  |  |  |
| 1                                                                                                                                                                                                                                                                                                                             | New 40 Year Asphalt Shingles                                                                                                                                                                                                   |  |  |  |  |
| 2                                                                                                                                                                                                                                                                                                                             | New 2-Ply Torched On Rubber Membrane<br>Roof Sloped To 2% To Outside Edge On<br>1/2" Plywood Roof Sheathing On Roof                                                                                                            |  |  |  |  |
|                                                                                                                                                                                                                                                                                                                               | Trusses/Joists                                                                                                                                                                                                                 |  |  |  |  |
| <u>3.0</u>                                                                                                                                                                                                                                                                                                                    | <u>Trim, Cornice,</u><br><u>Moulding, &amp;</u>                                                                                                                                                                                |  |  |  |  |
|                                                                                                                                                                                                                                                                                                                               | <u>Gutter Notes</u>                                                                                                                                                                                                            |  |  |  |  |
| 3                                                                                                                                                                                                                                                                                                                             | New Prefinished Aluminum Gutter<br>on 6" Prefinished Aluminum Fascia                                                                                                                                                           |  |  |  |  |
| 4                                                                                                                                                                                                                                                                                                                             | New 12" Wide Prefinished Aluminum<br>Fascia c/w Starter Strip & Drip Edge 1"x12"<br>Base Fascia Board 1"x6" Flat Stock 6"<br>Prefinished Aluminum Gutter                                                                       |  |  |  |  |
| 5                                                                                                                                                                                                                                                                                                                             | New 4" Crown Mould Cut Stone Trim<br>on Flat w/ 2" High x +\- 1-1/4" Deep<br>Bottom Trim ( Total 12" High )                                                                                                                    |  |  |  |  |
| 6                                                                                                                                                                                                                                                                                                                             | New 4" Crown Mould Cut Stone Trim on<br>Flat w/ 3" High x 6" Wide and 1"<br>Projection ( Total 12" High )                                                                                                                      |  |  |  |  |
| 6a                                                                                                                                                                                                                                                                                                                            | New 4" Crown Mould Stucco<br>Trim on Flat ( Total 8" High )                                                                                                                                                                    |  |  |  |  |
| 6b                                                                                                                                                                                                                                                                                                                            | New 4" Crown Mould Stucco<br>Trim on Flat ( Total 6" High )                                                                                                                                                                    |  |  |  |  |
| 6c                                                                                                                                                                                                                                                                                                                            | New 4" Crown Mould Stucco Trim<br>on Flat w/ 3" High x 6" Wide and<br>1" Projection( Total 12" High )                                                                                                                          |  |  |  |  |
| 7                                                                                                                                                                                                                                                                                                                             | New 4" Crown Mould Stucco Trim                                                                                                                                                                                                 |  |  |  |  |
| 8                                                                                                                                                                                                                                                                                                                             | New 10" Cut Stone Lintel                                                                                                                                                                                                       |  |  |  |  |
| 9                                                                                                                                                                                                                                                                                                                             | New 6" Cut Stone Surround w/ 2" Edge Reveal                                                                                                                                                                                    |  |  |  |  |
| 9a                                                                                                                                                                                                                                                                                                                            | New 6" Stucco Surround w/ 2" Edge Reveal                                                                                                                                                                                       |  |  |  |  |
|                                                                                                                                                                                                                                                                                                                               | New 8" Stucco Trim                                                                                                                                                                                                             |  |  |  |  |
| 10a                                                                                                                                                                                                                                                                                                                           | New 6" Stucco Trim                                                                                                                                                                                                             |  |  |  |  |
| 10b                                                                                                                                                                                                                                                                                                                           | New 2" Stucco Trim                                                                                                                                                                                                             |  |  |  |  |
| 11                                                                                                                                                                                                                                                                                                                            | New 4" Cut Stone Sill Projected 2"                                                                                                                                                                                             |  |  |  |  |
| 12                                                                                                                                                                                                                                                                                                                            | New 2" Stucco Sill Projected 2"                                                                                                                                                                                                |  |  |  |  |
| 13                                                                                                                                                                                                                                                                                                                            | New Cut Stone Decorative Brackets                                                                                                                                                                                              |  |  |  |  |
| <u>4.0</u>                                                                                                                                                                                                                                                                                                                    | <u>Railing, Post</u>                                                                                                                                                                                                           |  |  |  |  |
| 15                                                                                                                                                                                                                                                                                                                            | New 12"x12" Cut Stone Post As Shown                                                                                                                                                                                            |  |  |  |  |
| 16                                                                                                                                                                                                                                                                                                                            | New 3"x3" Crezon Clad Site-Painted Wood Post                                                                                                                                                                                   |  |  |  |  |
| 17                                                                                                                                                                                                                                                                                                                            | New Site Painted wood Handrail and<br>posts as shown - Min 42" Above Finished<br>Deck surface. Add 1"x1" Metal Mesh<br>Panel in front of all intermediate gaurd<br>banding to Avoid climbing and as per<br>OBC 9.8.7. & 9.8.8. |  |  |  |  |
|                                                                                                                                                                                                                                                                                                                               |                                                                                                                                                                                                                                |  |  |  |  |
| The undersigned has reviewed and takes responsibility for this<br>design, and has the qualifications and meets the requirements set<br>out in the ontario building code to be a designer.<br>Qualification information required unless the design is<br>exempt under Division C - 3.2.5.1. of the 2012 ontario building code. |                                                                                                                                                                                                                                |  |  |  |  |
| <u>Peter G</u><br>Name                                                                                                                                                                                                                                                                                                        | iordano 25061<br>Signature BCIN                                                                                                                                                                                                |  |  |  |  |
| Registration information required unless the design is exempt under Division C - 3.2.4.1. of the 2012 Ontario Building Code.                                                                                                                                                                                                  |                                                                                                                                                                                                                                |  |  |  |  |
|                                                                                                                                                                                                                                                                                                                               | V. Small Designs Inc. 29999                                                                                                                                                                                                    |  |  |  |  |
|                                                                                                                                                                                                                                                                                                                               |                                                                                                                                                                                                                                |  |  |  |  |
| I                                                                                                                                                                                                                                                                                                                             |                                                                                                                                                                                                                                |  |  |  |  |

subsection 9.27.6. Lumber-siding and table 9.27.5.4.

- Blocking or furring for the attachment of siding to comply with 9.27.5.2 and 9.27.5.3. and as per manufacturer's specifications All stucco to be 'DuROCK' EIFS P.U.C.C.S. exterior insulation and finish system CCMC 12969R approved -install as per OBC. 9.28. and manufacturer's specifications -note use 'Polar Bear' by DuROCK for air/moisture barrier below stucco in place of Tyvek or equivalent product specified for all walls not clad in stucco Note: All over-hangs are 4" inset from stone facing on ground floors (typical) Note: Refer to roof plan for all roof slopes and overhang info

- finished grade or to undisturbed soil (Typ.)

| Dr                    | awing Legend                                                                                                                                                                        |  |  |  |  |  |
|-----------------------|-------------------------------------------------------------------------------------------------------------------------------------------------------------------------------------|--|--|--|--|--|
|                       | 0 Materials                                                                                                                                                                         |  |  |  |  |  |
|                       | New Brick Veneer                                                                                                                                                                    |  |  |  |  |  |
|                       | 2 New Pigmented Epoxy Stucco                                                                                                                                                        |  |  |  |  |  |
|                       | New 4" Prefinished Horizontal Wood Siding                                                                                                                                           |  |  |  |  |  |
|                       | New Prefinished Aluminum Panel                                                                                                                                                      |  |  |  |  |  |
| (5                    | ~                                                                                                                                                                                   |  |  |  |  |  |
|                       | 0 Roofing                                                                                                                                                                           |  |  |  |  |  |
|                       | -                                                                                                                                                                                   |  |  |  |  |  |
| 2                     | New 2-Ply Torched On Rubber Membrane<br>Roof Sloped To 2% To Outside Edge On<br>1/2" Plywood Roof Sheathing On Roof                                                                 |  |  |  |  |  |
| <u>3.</u>             | Trusses/Joists<br><u>0 Trim, Cornice,</u><br><u>Moulding, &amp;</u>                                                                                                                 |  |  |  |  |  |
| 3                     | Gutter Notes New Prefinished Aluminum Gutter                                                                                                                                        |  |  |  |  |  |
| 3                     |                                                                                                                                                                                     |  |  |  |  |  |
| 4                     | New 12" Wide Prefinished Aluminum<br>Fascia c/w Starter Strip & Drip Edge 1"x12"<br>Base Fascia Board 1"x6" Flat Stock 6"<br>Prefinished Aluminum Gutter                            |  |  |  |  |  |
| 5                     | New 4" Crown Mould Cut Stone Trim<br>on Flat w/ 2" High x +\- 1-1/4" Deep<br>Bottom Trim ( Total 12" High )                                                                         |  |  |  |  |  |
| 6                     | New 4" Crown Mould Cut Stone Trim on<br>Flat w/ 3" High x 6" Wide and 1"<br>Projection ( Total 12" High )                                                                           |  |  |  |  |  |
| 68                    | New 4" Crown Mould Stucco<br>Trim on Flat ( Total 8" High )                                                                                                                         |  |  |  |  |  |
| 6b                    | New 4" Crown Mould Stucco<br>Trim on Flat ( Total 6" High )                                                                                                                         |  |  |  |  |  |
| 60                    | New 4" Crown Mould Stucco Trim<br>on Flat w/ 3" High x 6" Wide and                                                                                                                  |  |  |  |  |  |
|                       | 1" Projection( Total 12" High )                                                                                                                                                     |  |  |  |  |  |
| 7                     |                                                                                                                                                                                     |  |  |  |  |  |
| 8                     | ~                                                                                                                                                                                   |  |  |  |  |  |
| 9                     |                                                                                                                                                                                     |  |  |  |  |  |
| 10                    |                                                                                                                                                                                     |  |  |  |  |  |
| 10                    | a New 6" Stucco Trim                                                                                                                                                                |  |  |  |  |  |
| 10                    | New 2" Stucco Trim                                                                                                                                                                  |  |  |  |  |  |
| 11                    | New 4" Cut Stone Sill Projected 2"                                                                                                                                                  |  |  |  |  |  |
| 12                    |                                                                                                                                                                                     |  |  |  |  |  |
| <b>1</b> 3 <b>4</b> . |                                                                                                                                                                                     |  |  |  |  |  |
| <b>–</b> .            |                                                                                                                                                                                     |  |  |  |  |  |
|                       |                                                                                                                                                                                     |  |  |  |  |  |
| 17                    | New Site Painted wood Handrail and                                                                                                                                                  |  |  |  |  |  |
|                       | Deck surface. Add 1"x1" Metal Mesh                                                                                                                                                  |  |  |  |  |  |
|                       | Panel in front of all intermediate gaurd<br>banding to Avoid climbing and as per<br>OBC 9.8.7. & 9.8.8.                                                                             |  |  |  |  |  |
|                       | 000 9.0.7. & 9.0.0.                                                                                                                                                                 |  |  |  |  |  |
|                       |                                                                                                                                                                                     |  |  |  |  |  |
| de                    | e undersigned has reviewed and takes responsibility for this<br>sign, and has the qualifications and meets the requirements set<br>t in the ontario building code to be a designer. |  |  |  |  |  |
|                       | alification information required unless the design is<br>empt under Division C - 3.2.5.1. of the 2012 ontario building code.                                                        |  |  |  |  |  |
|                       | ter Giordano 25061<br>me BCIN                                                                                                                                                       |  |  |  |  |  |
|                       | gistration information required unless the design is<br>empt under Division C - 3.2.4.1. of the 2012 Ontario Building Code.                                                         |  |  |  |  |  |
|                       | vid W. Small Designs Inc. 29999<br>m Name BCIN                                                                                                                                      |  |  |  |  |  |
|                       |                                                                                                                                                                                     |  |  |  |  |  |
|                       |                                                                                                                                                                                     |  |  |  |  |  |
|                       |                                                                                                                                                                                     |  |  |  |  |  |
|                       |                                                                                                                                                                                     |  |  |  |  |  |
| 1                     | Mar 21/22 Issued To Owner For Zoning Approvals                                                                                                                                      |  |  |  |  |  |
| no.                   | date   revision / comment                                                                                                                                                           |  |  |  |  |  |
| Proje                 |                                                                                                                                                                                     |  |  |  |  |  |
|                       | The Boyd Home                                                                                                                                                                       |  |  |  |  |  |
|                       | 3 Hawthorne Lane                                                                                                                                                                    |  |  |  |  |  |
|                       | Part of Lot 3<br>Registered Plan 38                                                                                                                                                 |  |  |  |  |  |
|                       | Town of Aurora,<br>Regional Municipality of York                                                                                                                                    |  |  |  |  |  |
| Drawi                 | ing:                                                                                                                                                                                |  |  |  |  |  |
| Rear & Left-Side      |                                                                                                                                                                                     |  |  |  |  |  |
|                       |                                                                                                                                                                                     |  |  |  |  |  |
|                       | Elevations                                                                                                                                                                          |  |  |  |  |  |
| Scale                 | . 1/4"=1'-0"                                                                                                                                                                        |  |  |  |  |  |
| Scale<br>Date:        | Mar 2022                                                                                                                                                                            |  |  |  |  |  |
| Date:<br>Dwn          |                                                                                                                                                                                     |  |  |  |  |  |
| Dwri<br>Proj.         | 20-1857                                                                                                                                                                             |  |  |  |  |  |
| J <b>·</b>            |                                                                                                                                                                                     |  |  |  |  |  |
|                       |                                                                                                                                                                                     |  |  |  |  |  |