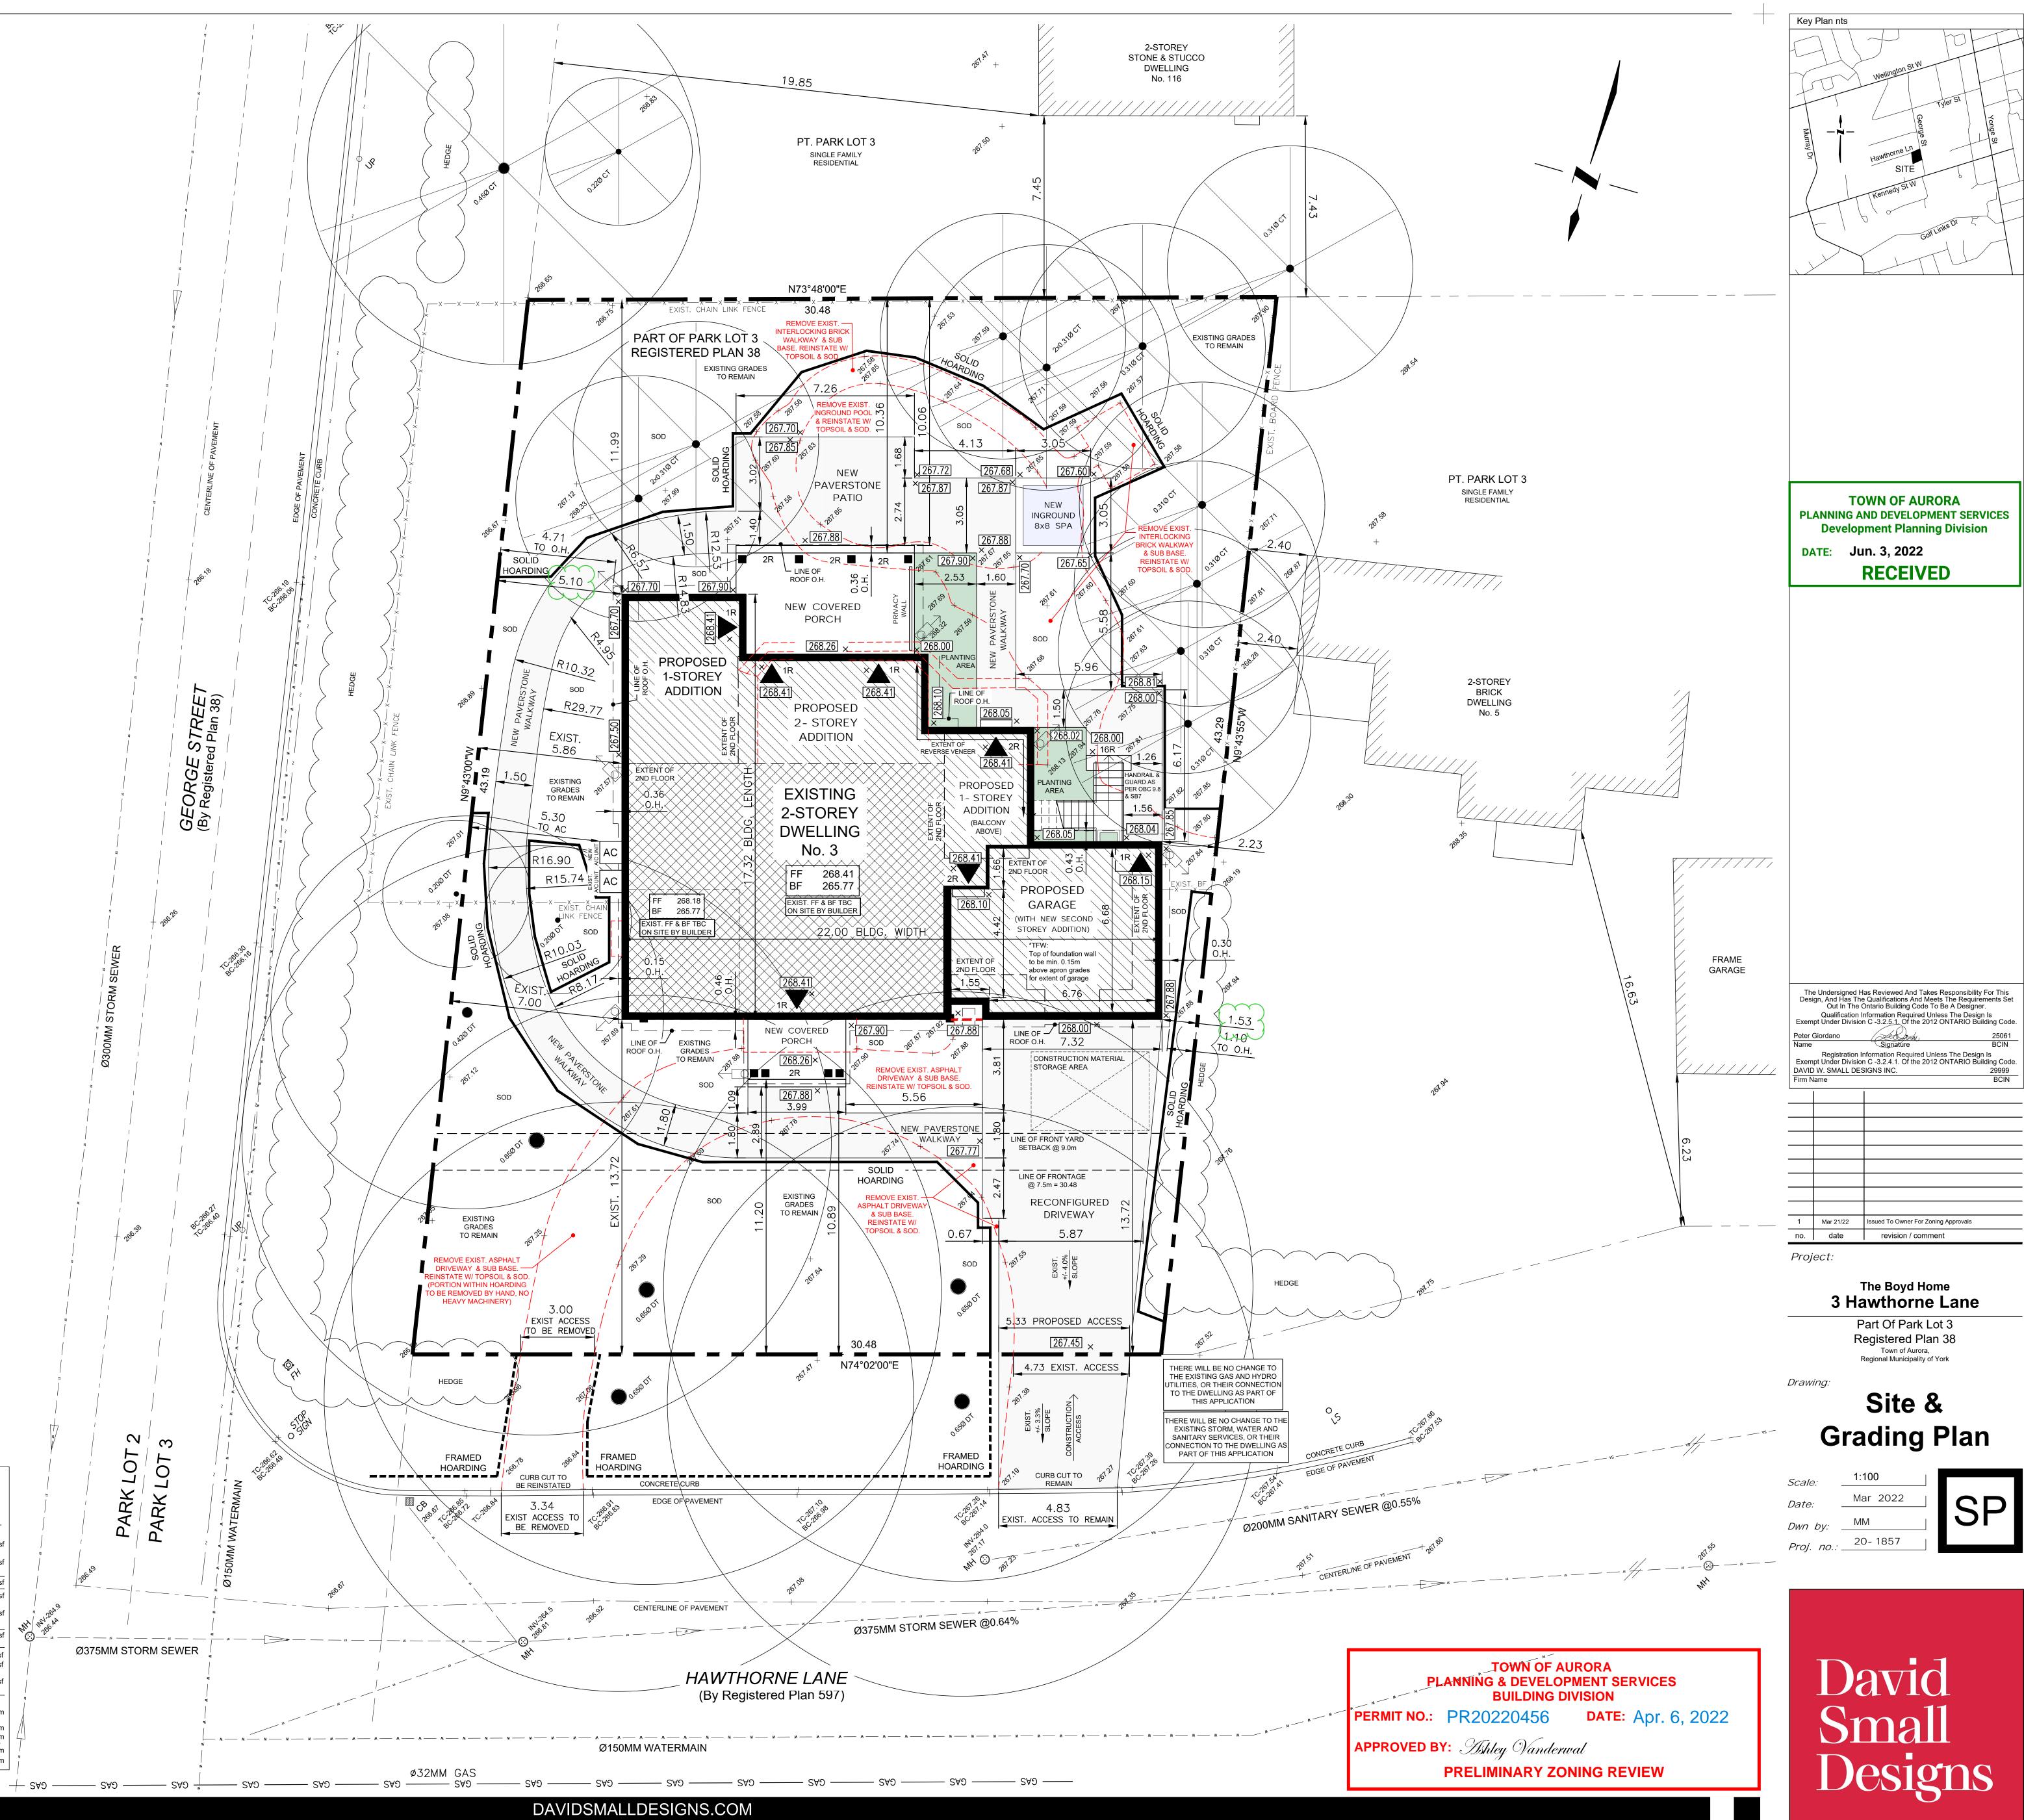

## BY-LAW REQUIREMENT:

- 1) Section 7.2 of the Zoning By-law requires a minimum interior side yard setback of 3.0 metres; and
- 2) Section 7.2 of the Zoning By-law requires a minimum exterior side yard setback of 9.0 metres.

## **PROPOSAL:**

- a) The applicant is proposing a two-storey addition, which is 1.5 metres to the interior side property line; and
- b) The applicant is proposing a one-storey addition, which is 5.1 metres to the exterior side property line.

## ATTACHMENTS

Attachment 1 – Location Map Attachment 2 – Site Plan Attachment 3 – Request for Decision

# NOTE: BASE INFORMATION PROVIDED BY PLANIT. DIMENSIONS SUBJECT TO SITE VERIFICATION BY BUILDER PRIOR TO CONSTRUCTION