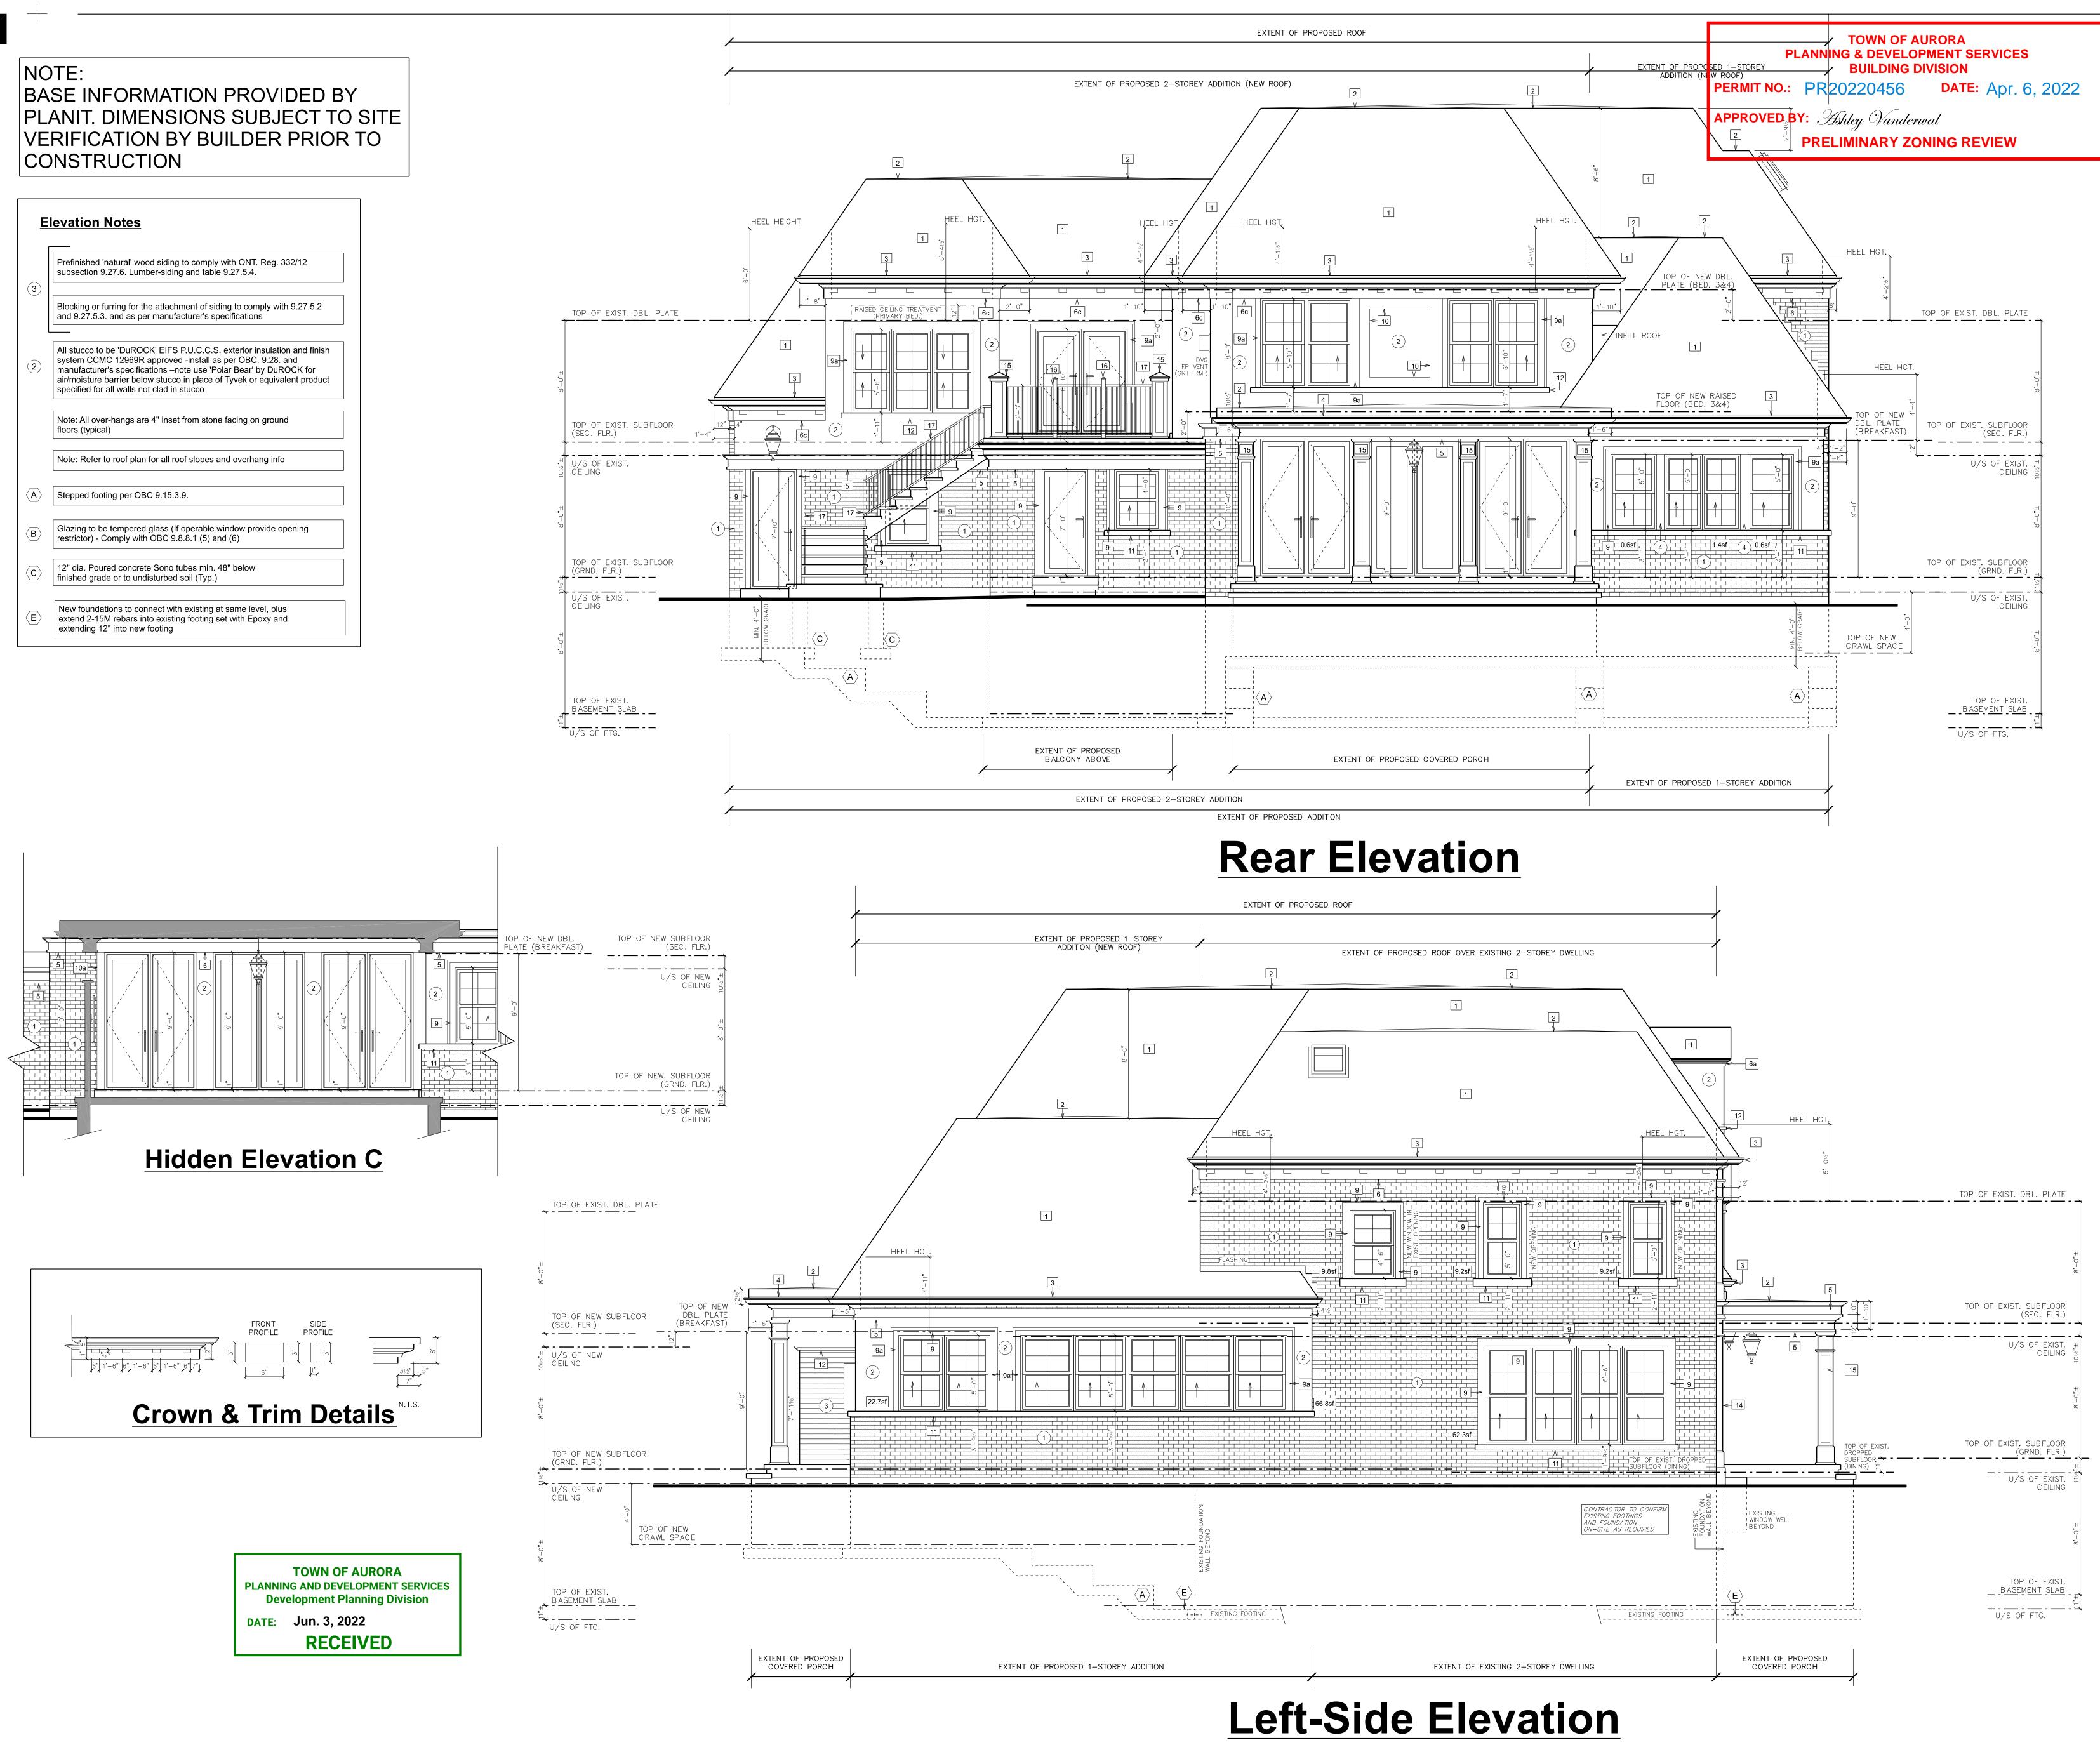

## **PROPOSAL:**

- a) The applicant is proposing a two-storey addition, which is 1.5 metres to the interior side property line; and
- b) The applicant is proposing a one-storey addition, which is 5.1 metres to the exterior side property line.

# NOTE: BASE INFORMATION PROVIDED BY PLANIT. DIMENSIONS SUBJECT TO SITE VERIFICATION BY BUILDER PRIOR TO CONSTRUCTION

# **Elevation Notes**

| Prefinished 'natural' wood siding to comply with ONT. Reg. 332/12 subsection 9.27.6. Lumber-siding and table 9.27.5.4.                                                                                                                                                                                                                  |                                    |  |  |  |  |  |
|-----------------------------------------------------------------------------------------------------------------------------------------------------------------------------------------------------------------------------------------------------------------------------------------------------------------------------------------|------------------------------------|--|--|--|--|--|
| Blocking or furring for the attachment of siding to comply with 9.27.5.2 and 9.27.5.3. and as per manufacturer's specifications                                                                                                                                                                                                         |                                    |  |  |  |  |  |
| All stucco to be 'DuROCK' EIFS P.U.C.C.S. exterior insulation and finish<br>system CCMC 12969R approved -install as per OBC. 9.28. and<br>manufacturer's specifications –note use 'Polar Bear' by DuROCK for<br>air/moisture barrier below stucco in place of Tyvek or equivalent product<br>specified for all walls not clad in stucco |                                    |  |  |  |  |  |
| Note: All over-hangs are 4" inset from stone facing on ground floors (typical)                                                                                                                                                                                                                                                          |                                    |  |  |  |  |  |
| Note: Refer to roof plan for all roof slo                                                                                                                                                                                                                                                                                               | opes and overhang info             |  |  |  |  |  |
| Stepped footing per OBC 9.15.3.9.                                                                                                                                                                                                                                                                                                       |                                    |  |  |  |  |  |
| Glazing to be tempered glass (If operable window provide opening restrictor) - Comply with OBC 9.8.8.1 (5) and (6)                                                                                                                                                                                                                      |                                    |  |  |  |  |  |
| 12" dia. Poured concrete Sono tubes min. 48" below finished grade or to undisturbed soil (Typ.)                                                                                                                                                                                                                                         |                                    |  |  |  |  |  |
| New foundations to connect with existing at same level, plus<br>extend 2-15M rebars into existing footing set with Epoxy and<br>extending 12" into new footing                                                                                                                                                                          |                                    |  |  |  |  |  |
| Unprotected Openings Calc                                                                                                                                                                                                                                                                                                               | ulations                           |  |  |  |  |  |
| Limiting Distance                                                                                                                                                                                                                                                                                                                       | 1.53m                              |  |  |  |  |  |
| Wall Area<br>Opening Area Allowed                                                                                                                                                                                                                                                                                                       | 1149.8 sf (106.8 s<br>81.2 sf (7.1 |  |  |  |  |  |
| Opening Area Existing<br>Opening Area Proposed                                                                                                                                                                                                                                                                                          | 0.0 sf (0.0<br>35.1 sf (3.1        |  |  |  |  |  |
| Total Opening Area                                                                                                                                                                                                                                                                                                                      | 35.1 sf (3.1                       |  |  |  |  |  |
| Please Note The Figure For % Openings Allowed Has Been In<br>Based On O.B.C. Table 9.10.15.4 And Glazed Areas Were Us<br>Calculate Proposed Openings As Allowed By 9.10.15.4.                                                                                                                                                           |                                    |  |  |  |  |  |