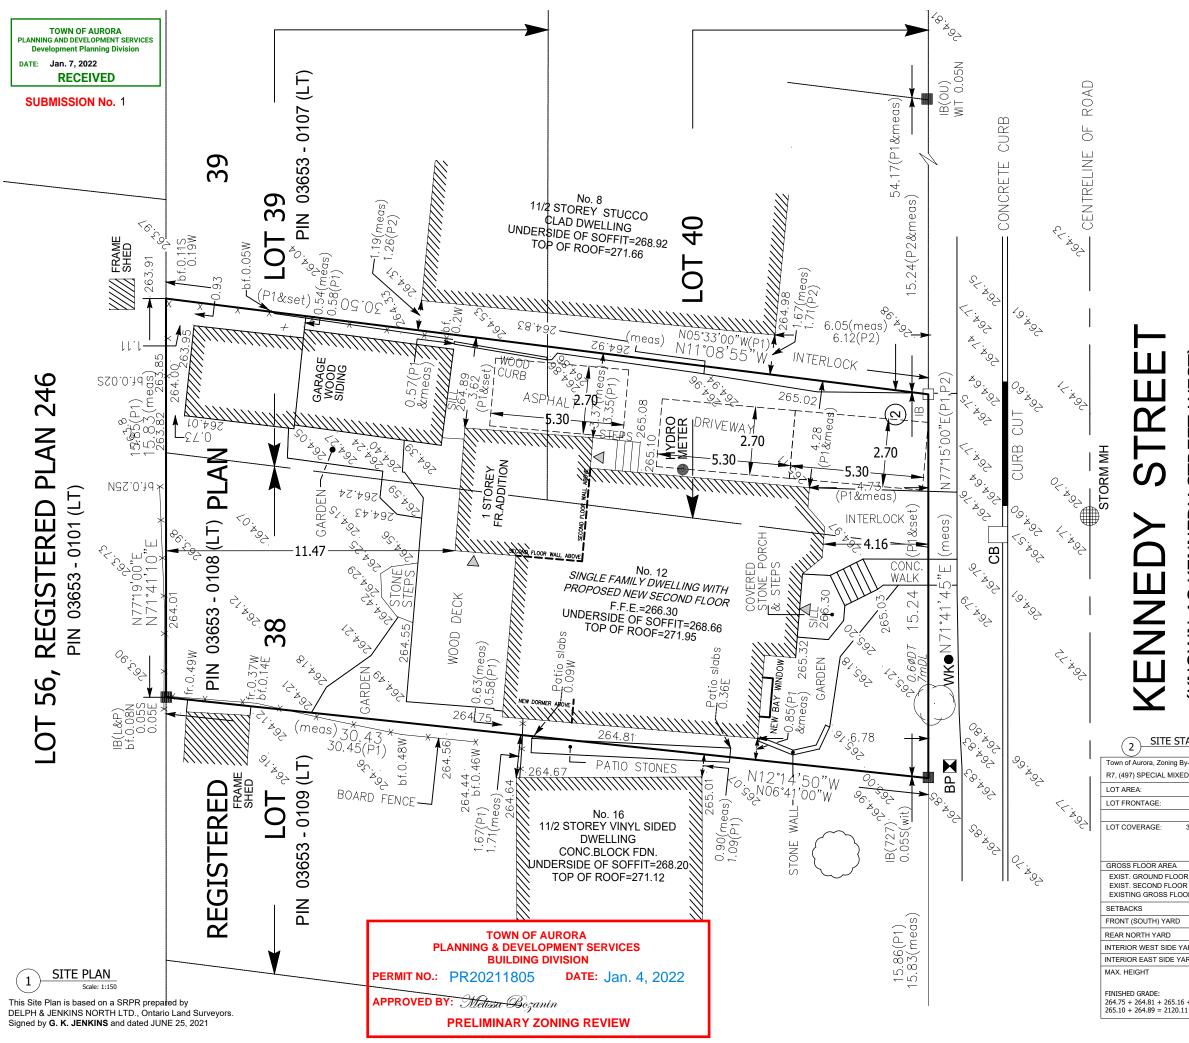

#### BY-LAW REQUIREMENT:

- 1) Section 7.2 of the Zoning By-law requires a minimum front yard setback of 6.0 metres.
- 2) Section 4.20 of the Zoning By-law permits window bays to encroach a maximum of 1.0 metre into the front yard.
- 3) Section 24.497.3.2 of the Zoning By-law requires a minimum interior side yard setback of 1.5 metres.
- 4) Section 24.497.3.2 of the Zoning By-law requires a minimum interior side yard setback of 3.0 metres beyond the main rear wall of the adjacent dwelling.

#### PROPOSAL:

- a) The applicant is proposing a second storey addition, which is4.7 metres to the front property line.
- b) The applicant is proposing a second storey window bay, which encroaches 1.9 metres into the front property line.
- c) The applicant is proposing a second storey addition, which is 0.6 metre to the interior side property line.
- d) The applicant is proposing a second storey addition, which is 0.6 metres to the interior side property line

A Location Map and Site Plan illustrating the request are attached. This Application will be heard by the Committee of Adjustment on the Date and Time shown below.

| DATE:     | February 10, 2022                                                                                                              |
|-----------|--------------------------------------------------------------------------------------------------------------------------------|
| TIME:     | 7:00 p.m.                                                                                                                      |
| LOCATION: | Electronic Meeting<br>(Please visit<br><u>https://www.youtube.com/user/Townofaurora2012</u><br>for live stream of the meeting) |

#### ATTACHMENTS

Attachment 1 – Location Map Attachment 2 – Site Plan Attachment 3 – Request for Decision

|                                                                                                          |                                                                                                                                               |                        | CHECK                                                                                                                                                                                                               | ALL DIMENS                                                                                                                                              | S AND CONTRACTORS SHALL<br>SIONS ON SITE AND REPORT<br>ES TO FIRST STEP DESIGN. |  |
|----------------------------------------------------------------------------------------------------------|-----------------------------------------------------------------------------------------------------------------------------------------------|------------------------|---------------------------------------------------------------------------------------------------------------------------------------------------------------------------------------------------------------------|---------------------------------------------------------------------------------------------------------------------------------------------------------|---------------------------------------------------------------------------------|--|
|                                                                                                          |                                                                                                                                               |                        | THIS DRAWING IS COPYRIGHTED INSTRUMENT OF<br>SERVICE AND IT REMAINS THE PROPERTY OF FIRST<br>STEP DESIGN. USE AND REPRODUCTION OF THIS<br>DRAWING IS ALLOWED ONLY WITH THE WRITTEN<br>CONSENT OF FIRST STEP DESIGN. |                                                                                                                                                         |                                                                                 |  |
|                                                                                                          |                                                                                                                                               |                        |                                                                                                                                                                                                                     | THE DRAWING IS NOT ISSUED FOR BUILDING<br>PERMIT UNLESS IT IS STAMPED AND SIGNED AND<br>THE DATED REVISION FIELD STATES:<br>ISSUED FOR BUILDING PERMIT. |                                                                                 |  |
|                                                                                                          |                                                                                                                                               |                        | DO NO                                                                                                                                                                                                               | T SCALE DR                                                                                                                                              | AWING.                                                                          |  |
|                                                                                                          |                                                                                                                                               |                        |                                                                                                                                                                                                                     |                                                                                                                                                         |                                                                                 |  |
| Ê                                                                                                        |                                                                                                                                               |                        |                                                                                                                                                                                                                     |                                                                                                                                                         |                                                                                 |  |
| ÆS                                                                                                       |                                                                                                                                               |                        | 8                                                                                                                                                                                                                   |                                                                                                                                                         |                                                                                 |  |
| × (ق                                                                                                     |                                                                                                                                               |                        | 7                                                                                                                                                                                                                   |                                                                                                                                                         |                                                                                 |  |
|                                                                                                          |                                                                                                                                               |                        | 6                                                                                                                                                                                                                   |                                                                                                                                                         |                                                                                 |  |
| S LA                                                                                                     |                                                                                                                                               |                        | 5                                                                                                                                                                                                                   |                                                                                                                                                         |                                                                                 |  |
|                                                                                                          |                                                                                                                                               |                        | 4                                                                                                                                                                                                                   |                                                                                                                                                         |                                                                                 |  |
|                                                                                                          |                                                                                                                                               |                        | 3                                                                                                                                                                                                                   | 2020/                                                                                                                                                   |                                                                                 |  |
|                                                                                                          |                                                                                                                                               |                        | 2                                                                                                                                                                                                                   | 2020/<br>10 / 27                                                                                                                                        | ISSUED FOR REVIEW                                                               |  |
| ISI 38                                                                                                   |                                                                                                                                               |                        | 1                                                                                                                                                                                                                   | 2020/<br>07 / 07                                                                                                                                        | ISSUED FOR REVIEW                                                               |  |
| д Ю о                                                                                                    |                                                                                                                                               |                        | NO.                                                                                                                                                                                                                 | DATE                                                                                                                                                    | DESCRIPTION                                                                     |  |
| (KNOWN AS KENNEDY STREET WEST)<br>(BY REGISTERED PLAN 39)<br>PIN 03653 - 0002(LT)                        |                                                                                                                                               |                        | NOR                                                                                                                                                                                                                 | тн:<br><b>~</b> Ç                                                                                                                                       | First                                                                           |  |
| ATISTICS                                                                                                 |                                                                                                                                               |                        |                                                                                                                                                                                                                     |                                                                                                                                                         | Step<br>Design                                                                  |  |
| /-law 6000-17                                                                                            |                                                                                                                                               |                        |                                                                                                                                                                                                                     |                                                                                                                                                         | -779-9370                                                                       |  |
| D DENSITY RESIDENTIAL<br>469.83 m2                                                                       |                                                                                                                                               |                        |                                                                                                                                                                                                                     |                                                                                                                                                         | ststepdesign.ca                                                                 |  |
| 15.24 m                                                                                                  | PROPOSED                                                                                                                                      |                        | PROJ                                                                                                                                                                                                                | iect addf                                                                                                                                               |                                                                                 |  |
| PERMITTED<br>35% 164.44 m2 / 1770.02 SF                                                                  | PROPOSED<br>EXISTING HOUSE AREA<br>EXISTING SUN ROOM AREA                                                                                     | 108.59 m2<br>18.79 m2  |                                                                                                                                                                                                                     |                                                                                                                                                         | 12 KENNEDY ST. W.<br>AURORA, ON.                                                |  |
|                                                                                                          | EXISTING GARAGE AREA<br>TOTAL EXISTING                                                                                                        | 38.46 m2<br>165.84 m2  | DRA                                                                                                                                                                                                                 | WING TITI                                                                                                                                               | LE:                                                                             |  |
| PERMITTED - 370m2 MAXIMUM           R AREA         127.38 m2         GROUND FLOOR AREA         127.38 m2 |                                                                                                                                               |                        |                                                                                                                                                                                                                     |                                                                                                                                                         | SITE PLAN                                                                       |  |
| R AREA         76.60 m2           DR AREA:         242.44 m2                                             | NEW SECOND FLOOR AREA<br>TOTAL GROSS FLOOR AREA                                                                                               | 101.53 m2<br>267.37 m2 | PRO                                                                                                                                                                                                                 | IECT NUMI                                                                                                                                               | BER: 2120                                                                       |  |
| PERMITTED<br>6.0 m                                                                                       | PROPOSED<br>4.16 m EXISTING TO REMAI                                                                                                          | N                      | DRA                                                                                                                                                                                                                 | WN BY:                                                                                                                                                  | СМ                                                                              |  |
| 7.5 m<br>ARD 1.5 m                                                                                       | 11.47 m EXISTING TO REMAIN<br>0.63 m EXISTING TO REMAIN                                                                                       |                        | DATE                                                                                                                                                                                                                | :                                                                                                                                                       | JULY 2021                                                                       |  |
| RD 3.0 m                                                                                                 | 3.37 m EXISTING TO REMAIN                                                                                                                     |                        | SCAL                                                                                                                                                                                                                |                                                                                                                                                         | 1:150                                                                           |  |
| 10.0 m<br>265.01<br>+ 265.32 + 265.11 + 264.97 +<br>1 / 8 = 265.01                                       | 7.94 m<br>Building, Height of:<br>means the vertical distance measu<br>the Average Finished Grade and:<br>(2) on any sloped roof, the mean of | listance               | DRA                                                                                                                                                                                                                 | WING NUM                                                                                                                                                | A-1.0                                                                           |  |
|                                                                                                          | between the eaves and ridge of a                                                                                                              | U01.                   |                                                                                                                                                                                                                     |                                                                                                                                                         |                                                                                 |  |