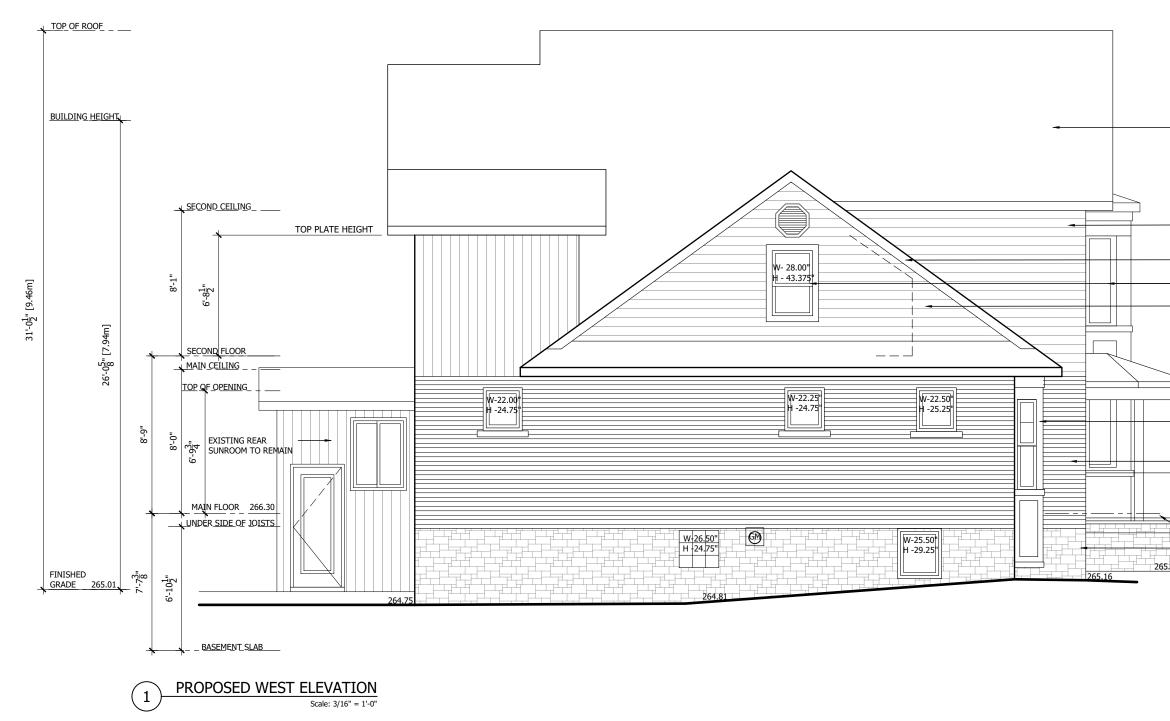

#### SUBMISSION No. 1

|                                                                                                                                                                                                                                                                                            | ALL CONSULTANTS AND CONTRACTORS<br>SHALL CHECK ALL DIMENSIONS ON SITE<br>AND REPORT ANY DISCREPANCIES TO<br>FIRST STEP DESIGN.<br>THIS DRAWING IS COPYRIGHTED<br>INSTRUMENT OF SERVICE AND IT<br>REMAINS THE PROPERTY OF FIRST STEP<br>DESIGN. USE AND REPRODUCTION OF<br>THIS DRAWING IS ALLOWED ONLY WITH<br>THE WRITTEN CONSENT OF FIRST STEP<br>DESIGN. |
|--------------------------------------------------------------------------------------------------------------------------------------------------------------------------------------------------------------------------------------------------------------------------------------------|-------------------------------------------------------------------------------------------------------------------------------------------------------------------------------------------------------------------------------------------------------------------------------------------------------------------------------------------------------------|
|                                                                                                                                                                                                                                                                                            | THE DRAWING IS NOT ISSUED FOR<br>BUILDING PERMIT UNLESS IT IS<br>STAMPED AND SIGNED AND THE DATED<br>REVISION FIELD STATES:<br>ISSUED FOR BUILDING PERMIT.                                                                                                                                                                                                  |
|                                                                                                                                                                                                                                                                                            | NOTE:                                                                                                                                                                                                                                                                                                                                                       |
|                                                                                                                                                                                                                                                                                            | - DIMENSIONS TO FINISH GYPSUM                                                                                                                                                                                                                                                                                                                               |
|                                                                                                                                                                                                                                                                                            | - ALL INTERIOR DOORS DIMENSIONED<br>TO INTERIOR FRAME SIZE                                                                                                                                                                                                                                                                                                  |
|                                                                                                                                                                                                                                                                                            | - DO NOT SCALE DRAWING.                                                                                                                                                                                                                                                                                                                                     |
|                                                                                                                                                                                                                                                                                            | EXISTING WALLS                                                                                                                                                                                                                                                                                                                                              |
|                                                                                                                                                                                                                                                                                            | NEW WALLS                                                                                                                                                                                                                                                                                                                                                   |
|                                                                                                                                                                                                                                                                                            |                                                                                                                                                                                                                                                                                                                                                             |
|                                                                                                                                                                                                                                                                                            | HEAT REGISTER                                                                                                                                                                                                                                                                                                                                               |
|                                                                                                                                                                                                                                                                                            |                                                                                                                                                                                                                                                                                                                                                             |
| BLACK ASPHALT<br>SHINGLES                                                                                                                                                                                                                                                                  | HEAT REGISTER IN<br>CEILING                                                                                                                                                                                                                                                                                                                                 |
| <ul> <li>HORIZONTAL CHARCOAL<br/>GREY SIDING TO MATCH<br/>EXISTING</li> <li>EXISTING ROOF TO<br/>REMAIN HERE</li> <li>BLACK WINDOW<br/>FRAME</li> <li>EXISTING CHARCOAL GREY<br/>SIDING TO REMAIN</li> <li>BLACK ALUMINUM SOFFIT,<br/>FASCIA EAVES AND<br/>DOWNSPOUTS TO REMAIN</li> </ul> | 2021 /<br>07 / 28         ISSUED FOR REVIEW           2         2021 /<br>07 / 06         ISSUED FOR REVIEW           1         2021 -<br>06 - 28         ISSUED FOR REVIEW           NO.         DATE         DESCRIPTION                                                                                                                                  |
| AND NEW                                                                                                                                                                                                                                                                                    | REVISIONS                                                                                                                                                                                                                                                                                                                                                   |
| NEW BOX BAY WINDOW IN<br>EXISTING OPENING WITH<br>BLACK FRAME AND BLACK<br>FINISH ON CLADDING                                                                                                                                                                                              |                                                                                                                                                                                                                                                                                                                                                             |
| EXISTING RED BRICK VENEER                                                                                                                                                                                                                                                                  | First<br>Step<br>Design                                                                                                                                                                                                                                                                                                                                     |
| EXISTING BLACK PORCH TO<br>REMAIN                                                                                                                                                                                                                                                          | 416-779-9370<br>www.firststepdesign.ca<br>#304 16600 BAYVIEW AVE. NEWMARKET, ON L3X 129                                                                                                                                                                                                                                                                     |
| EXISTING RAILING TO REMAIN                                                                                                                                                                                                                                                                 | PROJECT ADDRESS:<br>12 KENNEDY ST. W.                                                                                                                                                                                                                                                                                                                       |
| EXISTING STONE TO REMAIN                                                                                                                                                                                                                                                                   | AURORA, ON.                                                                                                                                                                                                                                                                                                                                                 |
|                                                                                                                                                                                                                                                                                            | DRAWING TITLE:<br>PROPOSED<br>WEST<br>ELEVATION                                                                                                                                                                                                                                                                                                             |
|                                                                                                                                                                                                                                                                                            | PROJECT NUMBER: 2120                                                                                                                                                                                                                                                                                                                                        |
|                                                                                                                                                                                                                                                                                            | DRAWN BY: CM                                                                                                                                                                                                                                                                                                                                                |
|                                                                                                                                                                                                                                                                                            | DATE: JUNE 2021                                                                                                                                                                                                                                                                                                                                             |
|                                                                                                                                                                                                                                                                                            | SCALE: 3/16" = 1'-0"<br>DRAWING NUMBER:                                                                                                                                                                                                                                                                                                                     |
|                                                                                                                                                                                                                                                                                            |                                                                                                                                                                                                                                                                                                                                                             |
|                                                                                                                                                                                                                                                                                            | A-3.2                                                                                                                                                                                                                                                                                                                                                       |