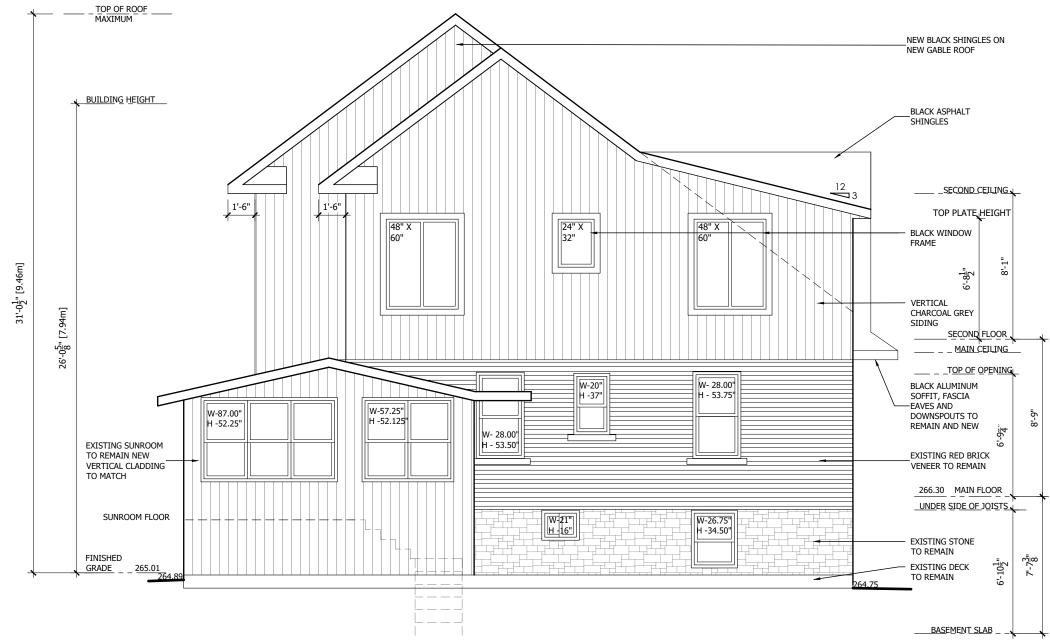

SUBMISSION No. 1

| ALL                                                  | CONSULT           | ANTS AND CONTRACTORS                            |  |  |  |
|------------------------------------------------------|-------------------|-------------------------------------------------|--|--|--|
| AND                                                  | REPORT            | ALL DIMENSIONS ON SITE<br>ANY DISCREPANCIES TO  |  |  |  |
| FIRS                                                 | T STEP DE         |                                                 |  |  |  |
| INST                                                 | RUMENT            | OF SERVICE AND IT<br>PROPERTY OF FIRST STEP     |  |  |  |
| DESI                                                 | GN. USE           | AND REPRODUCTION OF                             |  |  |  |
| THE                                                  | WRITTEN           | G IS ALLOWED ONLY WITH<br>CONSENT OF FIRST STEP |  |  |  |
| DESI                                                 |                   |                                                 |  |  |  |
| BUIL                                                 | DING PER          | G IS NOT ISSUED FOR<br>MIT UNLESS IT IS         |  |  |  |
|                                                      |                   | SIGNED AND THE DATED<br>D STATES:               |  |  |  |
| ISSU                                                 | IED FOR B         | UILDING PERMIT.                                 |  |  |  |
| NOT                                                  |                   |                                                 |  |  |  |
|                                                      |                   | s to finish gypsum<br>R doors dimensioned       |  |  |  |
| TO I                                                 | NTERIOR           | FRAME SIZE                                      |  |  |  |
|                                                      | NOT SCA           | LE DRAWING.                                     |  |  |  |
|                                                      |                   | EXISTING WALLS                                  |  |  |  |
| -                                                    |                   | NEW WALLS                                       |  |  |  |
|                                                      |                   | REMOVE WALLS                                    |  |  |  |
|                                                      | K                 | HEAT REGISTER                                   |  |  |  |
|                                                      |                   | HEAT REGISTER IN<br>CEILING                     |  |  |  |
| 1                                                    | 1                 |                                                 |  |  |  |
|                                                      |                   |                                                 |  |  |  |
|                                                      |                   |                                                 |  |  |  |
|                                                      |                   |                                                 |  |  |  |
| 1                                                    |                   |                                                 |  |  |  |
| 1                                                    |                   |                                                 |  |  |  |
| 1                                                    |                   |                                                 |  |  |  |
|                                                      |                   |                                                 |  |  |  |
| 3                                                    | 2021 /<br>07 / 28 | ISSUED FOR REVIEW                               |  |  |  |
| 2                                                    | 2021 /<br>07 / 06 | ISSUED FOR REVIEW                               |  |  |  |
| 1                                                    | 2021 -<br>06 - 28 | ISSUED FOR REVIEW                               |  |  |  |
| NO.                                                  | DATE              | DESCRIPTION                                     |  |  |  |
|                                                      |                   | REVISIONS                                       |  |  |  |
|                                                      |                   |                                                 |  |  |  |
|                                                      |                   |                                                 |  |  |  |
| [                                                    |                   | First                                           |  |  |  |
|                                                      |                   | Step<br>Design                                  |  |  |  |
|                                                      | 440               | LIMITED                                         |  |  |  |
| 416-779-9370<br>www.firststepdesign.ca               |                   |                                                 |  |  |  |
| #304 16600 BAYVIEW AVE. NEWMARKET, ON L3X 129        |                   |                                                 |  |  |  |
| PROJECT ADDRESS:<br>12 KENNEDY ST. W.<br>AURORA, ON. |                   |                                                 |  |  |  |
| DRAV                                                 | WING TITI         | .E: PROPOSED                                    |  |  |  |
|                                                      |                   | SOUTH (STREE<br>ELEVATION                       |  |  |  |
| PROJECT NUMBER: 2120                                 |                   |                                                 |  |  |  |
| DRAWN BY: CM                                         |                   |                                                 |  |  |  |
| DATE                                                 |                   | JUNE 2021                                       |  |  |  |
| SCAL                                                 | .E:<br>WING NUM   | 3/16" = 1'-0"                                   |  |  |  |
| DRA\                                                 | WING NUM          |                                                 |  |  |  |
|                                                      |                   | A-3.1                                           |  |  |  |
|                                                      |                   |                                                 |  |  |  |