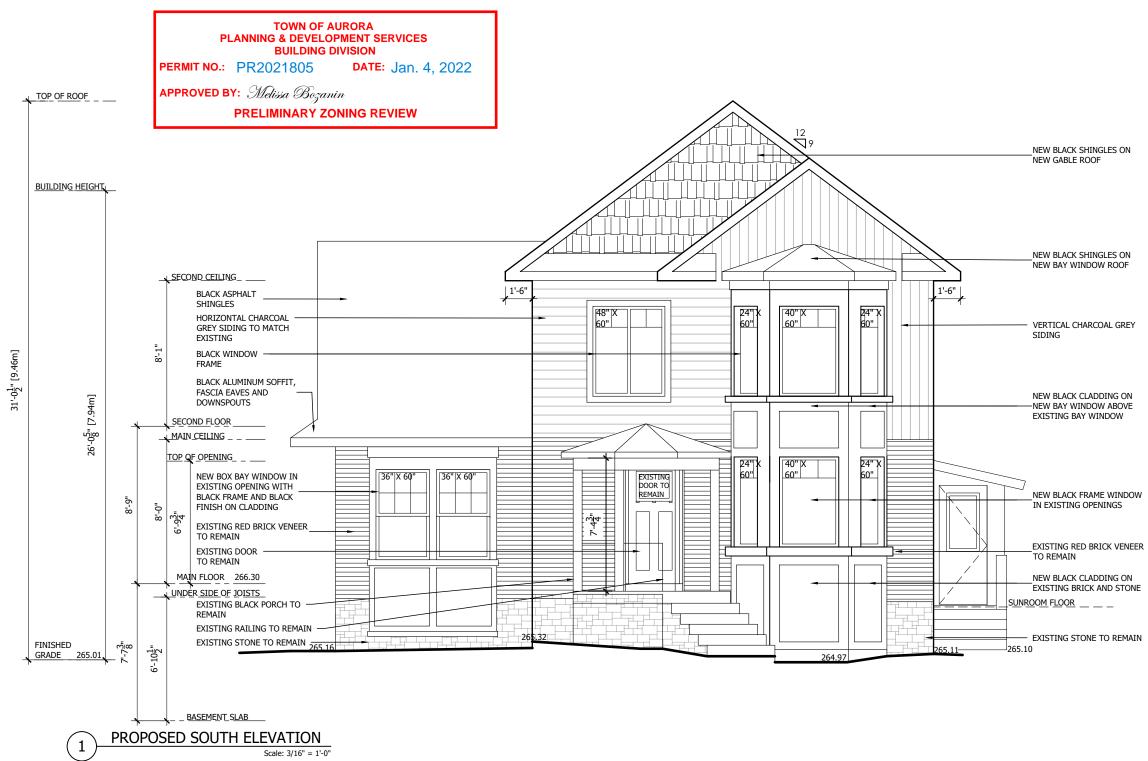

#### SUBMISSION No. 1

|                                                                                                                                                                                                                                                                                            | ALL CONSULTANTS AND CONTRACTORS<br>SHALL CHECK ALL DIMENSIONS ON SITE<br>AND REPORT ANY DISCREPANCIES TO<br>FIRST STEP DESIGN.<br>THIS DRAWING IS COPYRIGHTED<br>INSTRUMENT OF SERVICE AND IT<br>REMAINS THE PROPERTY OF FIRST STEP<br>DESIGN. USE AND REPRODUCTION OF<br>THIS DRAWING IS ALLOWED ONLY WITH<br>THE WRITTEN CONSENT OF FIRST STEP<br>DESIGN. |
|--------------------------------------------------------------------------------------------------------------------------------------------------------------------------------------------------------------------------------------------------------------------------------------------|-------------------------------------------------------------------------------------------------------------------------------------------------------------------------------------------------------------------------------------------------------------------------------------------------------------------------------------------------------------|
|                                                                                                                                                                                                                                                                                            | THE DRAWING IS NOT ISSUED FOR<br>BUILDING PERMIT UNLESS IT IS<br>STAMPED AND SIGNED AND THE DATED<br>REVISION FIELD STATES:<br>ISSUED FOR BUILDING PERMIT.                                                                                                                                                                                                  |
|                                                                                                                                                                                                                                                                                            | NOTE:                                                                                                                                                                                                                                                                                                                                                       |
|                                                                                                                                                                                                                                                                                            | - DIMENSIONS TO FINISH GYPSUM                                                                                                                                                                                                                                                                                                                               |
|                                                                                                                                                                                                                                                                                            | - ALL INTERIOR DOORS DIMENSIONED<br>TO INTERIOR FRAME SIZE                                                                                                                                                                                                                                                                                                  |
|                                                                                                                                                                                                                                                                                            | - DO NOT SCALE DRAWING.                                                                                                                                                                                                                                                                                                                                     |
|                                                                                                                                                                                                                                                                                            | EXISTING WALLS                                                                                                                                                                                                                                                                                                                                              |
|                                                                                                                                                                                                                                                                                            | NEW WALLS                                                                                                                                                                                                                                                                                                                                                   |
|                                                                                                                                                                                                                                                                                            |                                                                                                                                                                                                                                                                                                                                                             |
|                                                                                                                                                                                                                                                                                            | HEAT REGISTER                                                                                                                                                                                                                                                                                                                                               |
|                                                                                                                                                                                                                                                                                            |                                                                                                                                                                                                                                                                                                                                                             |
| BLACK ASPHALT<br>SHINGLES                                                                                                                                                                                                                                                                  | HEAT REGISTER IN<br>CEILING                                                                                                                                                                                                                                                                                                                                 |
| <ul> <li>HORIZONTAL CHARCOAL<br/>GREY SIDING TO MATCH<br/>EXISTING</li> <li>EXISTING ROOF TO<br/>REMAIN HERE</li> <li>BLACK WINDOW<br/>FRAME</li> <li>EXISTING CHARCOAL GREY<br/>SIDING TO REMAIN</li> <li>BLACK ALUMINUM SOFFIT,<br/>FASCIA EAVES AND<br/>DOWNSPOUTS TO REMAIN</li> </ul> | 2021 /<br>07 / 28         ISSUED FOR REVIEW           2         2021 /<br>07 / 06         ISSUED FOR REVIEW           1         2021 -<br>06 - 28         ISSUED FOR REVIEW           NO.         DATE         DESCRIPTION                                                                                                                                  |
| AND NEW                                                                                                                                                                                                                                                                                    | REVISIONS                                                                                                                                                                                                                                                                                                                                                   |
| NEW BOX BAY WINDOW IN<br>EXISTING OPENING WITH<br>BLACK FRAME AND BLACK<br>FINISH ON CLADDING                                                                                                                                                                                              |                                                                                                                                                                                                                                                                                                                                                             |
| EXISTING RED BRICK VENEER                                                                                                                                                                                                                                                                  | First<br>Step<br>Design                                                                                                                                                                                                                                                                                                                                     |
| EXISTING BLACK PORCH TO<br>REMAIN                                                                                                                                                                                                                                                          | 416-779-9370<br>www.firststepdesign.ca<br>#304 16600 BAYVIEW AVE. NEWMARKET, ON L3X 129                                                                                                                                                                                                                                                                     |
| EXISTING RAILING TO REMAIN                                                                                                                                                                                                                                                                 | PROJECT ADDRESS:<br>12 KENNEDY ST. W.                                                                                                                                                                                                                                                                                                                       |
| EXISTING STONE TO REMAIN                                                                                                                                                                                                                                                                   | AURORA, ON.                                                                                                                                                                                                                                                                                                                                                 |
|                                                                                                                                                                                                                                                                                            | DRAWING TITLE:<br>PROPOSED<br>WEST<br>ELEVATION                                                                                                                                                                                                                                                                                                             |
|                                                                                                                                                                                                                                                                                            | PROJECT NUMBER: 2120                                                                                                                                                                                                                                                                                                                                        |
|                                                                                                                                                                                                                                                                                            | DRAWN BY: CM                                                                                                                                                                                                                                                                                                                                                |
|                                                                                                                                                                                                                                                                                            | DATE: JUNE 2021                                                                                                                                                                                                                                                                                                                                             |
|                                                                                                                                                                                                                                                                                            | SCALE: 3/16" = 1'-0"<br>DRAWING NUMBER:                                                                                                                                                                                                                                                                                                                     |
|                                                                                                                                                                                                                                                                                            |                                                                                                                                                                                                                                                                                                                                                             |
|                                                                                                                                                                                                                                                                                            | A-3.2                                                                                                                                                                                                                                                                                                                                                       |