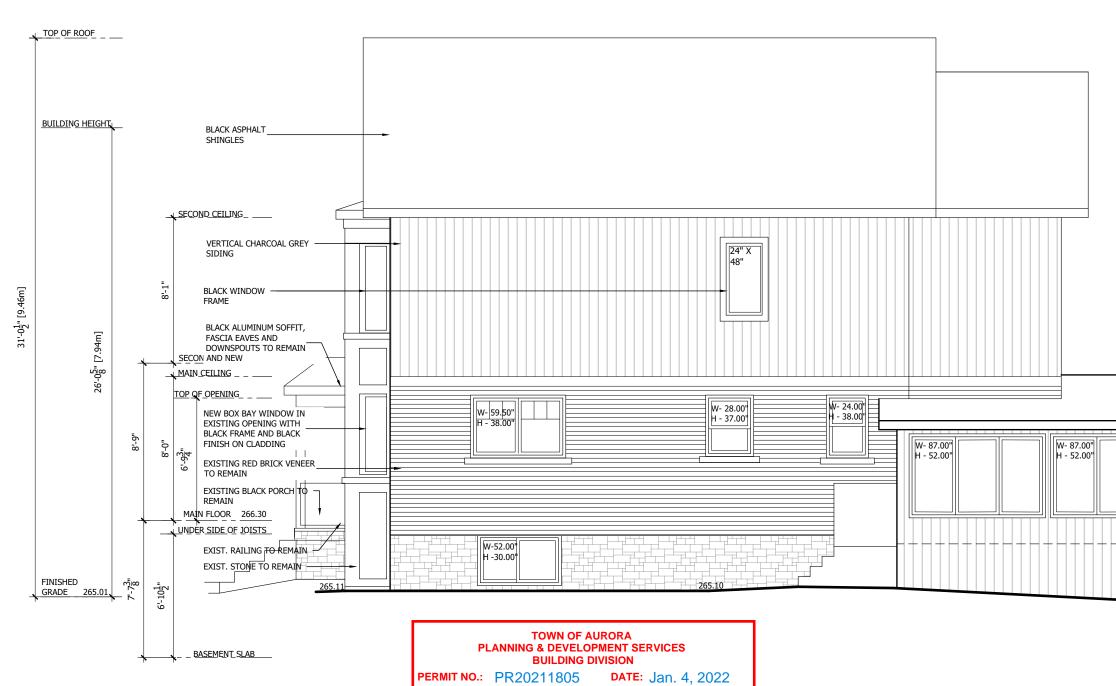

#### SUBMISSION No. 1

|                                                                                                                                                                                                                                                                                            | ALL CONSULTANTS AND CONTRACTORS<br>SHALL CHECK ALL DIMENSIONS ON SITE<br>AND REPORT ANY DISCREPANCIES TO<br>FIRST STEP DESIGN.<br>THIS DRAWING IS COPYRIGHTED<br>INSTRUMENT OF SERVICE AND IT<br>REMAINS THE PROPERTY OF FIRST STEP<br>DESIGN. USE AND REPRODUCTION OF<br>THIS DRAWING IS ALLOWED ONLY WITH<br>THE WRITTEN CONSENT OF FIRST STEP<br>DESIGN. |
|--------------------------------------------------------------------------------------------------------------------------------------------------------------------------------------------------------------------------------------------------------------------------------------------|-------------------------------------------------------------------------------------------------------------------------------------------------------------------------------------------------------------------------------------------------------------------------------------------------------------------------------------------------------------|
|                                                                                                                                                                                                                                                                                            | THE DRAWING IS NOT ISSUED FOR<br>BUILDING PERMIT UNLESS IT IS<br>STAMPED AND SIGNED AND THE DATED<br>REVISION FIELD STATES:<br>ISSUED FOR BUILDING PERMIT.                                                                                                                                                                                                  |
|                                                                                                                                                                                                                                                                                            | NOTE:                                                                                                                                                                                                                                                                                                                                                       |
|                                                                                                                                                                                                                                                                                            | - DIMENSIONS TO FINISH GYPSUM                                                                                                                                                                                                                                                                                                                               |
|                                                                                                                                                                                                                                                                                            | - ALL INTERIOR DOORS DIMENSIONED<br>TO INTERIOR FRAME SIZE                                                                                                                                                                                                                                                                                                  |
|                                                                                                                                                                                                                                                                                            | - DO NOT SCALE DRAWING.                                                                                                                                                                                                                                                                                                                                     |
|                                                                                                                                                                                                                                                                                            | EXISTING WALLS                                                                                                                                                                                                                                                                                                                                              |
|                                                                                                                                                                                                                                                                                            | NEW WALLS                                                                                                                                                                                                                                                                                                                                                   |
|                                                                                                                                                                                                                                                                                            |                                                                                                                                                                                                                                                                                                                                                             |
|                                                                                                                                                                                                                                                                                            | HEAT REGISTER                                                                                                                                                                                                                                                                                                                                               |
|                                                                                                                                                                                                                                                                                            |                                                                                                                                                                                                                                                                                                                                                             |
| BLACK ASPHALT<br>SHINGLES                                                                                                                                                                                                                                                                  | HEAT REGISTER IN<br>CEILING                                                                                                                                                                                                                                                                                                                                 |
| <ul> <li>HORIZONTAL CHARCOAL<br/>GREY SIDING TO MATCH<br/>EXISTING</li> <li>EXISTING ROOF TO<br/>REMAIN HERE</li> <li>BLACK WINDOW<br/>FRAME</li> <li>EXISTING CHARCOAL GREY<br/>SIDING TO REMAIN</li> <li>BLACK ALUMINUM SOFFIT,<br/>FASCIA EAVES AND<br/>DOWNSPOUTS TO REMAIN</li> </ul> | 2021 /<br>07 / 28         ISSUED FOR REVIEW           2         2021 /<br>07 / 06         ISSUED FOR REVIEW           1         2021 -<br>06 - 28         ISSUED FOR REVIEW           NO.         DATE         DESCRIPTION                                                                                                                                  |
| AND NEW                                                                                                                                                                                                                                                                                    | REVISIONS                                                                                                                                                                                                                                                                                                                                                   |
| NEW BOX BAY WINDOW IN<br>EXISTING OPENING WITH<br>BLACK FRAME AND BLACK<br>FINISH ON CLADDING                                                                                                                                                                                              |                                                                                                                                                                                                                                                                                                                                                             |
| EXISTING RED BRICK VENEER                                                                                                                                                                                                                                                                  | First<br>Step<br>Design                                                                                                                                                                                                                                                                                                                                     |
| EXISTING BLACK PORCH TO<br>REMAIN                                                                                                                                                                                                                                                          | 416-779-9370<br>www.firststepdesign.ca<br>#304 16600 BAYVIEW AVE. NEWMARKET, ON L3X 129                                                                                                                                                                                                                                                                     |
| EXISTING RAILING TO REMAIN                                                                                                                                                                                                                                                                 | PROJECT ADDRESS:<br>12 KENNEDY ST. W.                                                                                                                                                                                                                                                                                                                       |
| EXISTING STONE TO REMAIN                                                                                                                                                                                                                                                                   | AURORA, ON.                                                                                                                                                                                                                                                                                                                                                 |
|                                                                                                                                                                                                                                                                                            | DRAWING TITLE:<br>PROPOSED<br>WEST<br>ELEVATION                                                                                                                                                                                                                                                                                                             |
|                                                                                                                                                                                                                                                                                            | PROJECT NUMBER: 2120                                                                                                                                                                                                                                                                                                                                        |
|                                                                                                                                                                                                                                                                                            | DRAWN BY: CM                                                                                                                                                                                                                                                                                                                                                |
|                                                                                                                                                                                                                                                                                            | DATE: JUNE 2021                                                                                                                                                                                                                                                                                                                                             |
|                                                                                                                                                                                                                                                                                            | SCALE: 3/16" = 1'-0"<br>DRAWING NUMBER:                                                                                                                                                                                                                                                                                                                     |
|                                                                                                                                                                                                                                                                                            |                                                                                                                                                                                                                                                                                                                                                             |
|                                                                                                                                                                                                                                                                                            | A-3.2                                                                                                                                                                                                                                                                                                                                                       |