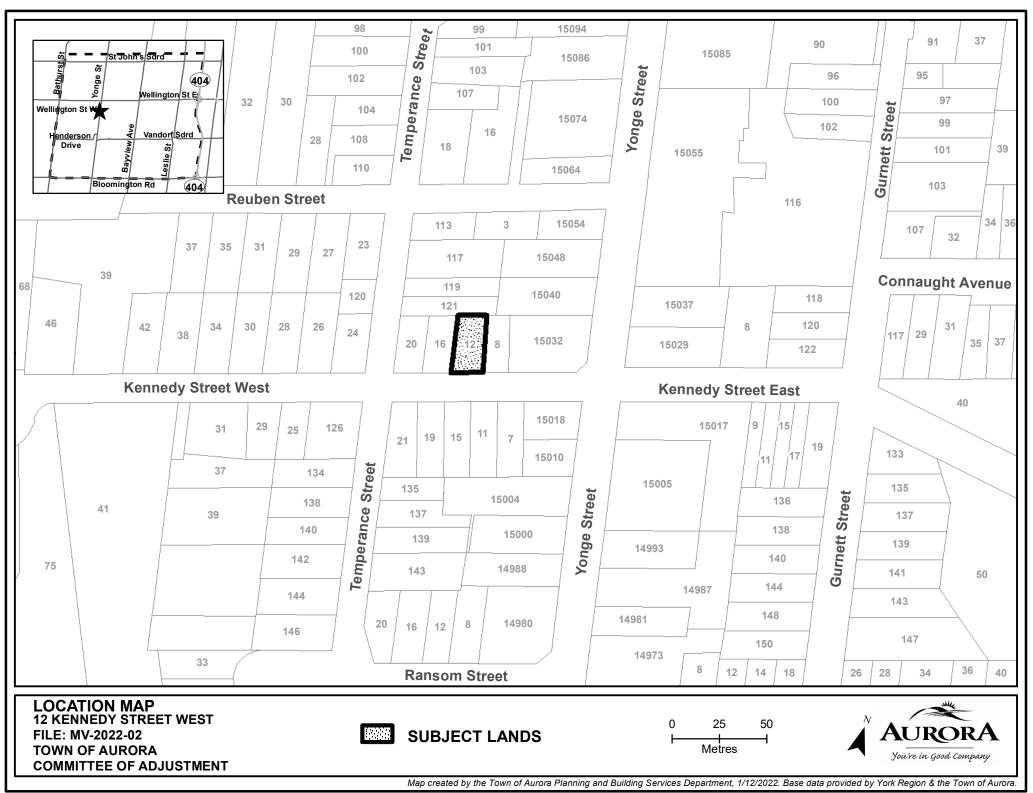

A Location Map and Site Plan illustrating the request are attached. This Application will be heard by the Committee of Adjustment on the Date and Time shown below.

| DATE:     | February 10, 2022                                                                                                              |
|-----------|--------------------------------------------------------------------------------------------------------------------------------|
| TIME:     | 7:00 p.m.                                                                                                                      |
| LOCATION: | Electronic Meeting<br>(Please visit<br><u>https://www.youtube.com/user/Townofaurora2012</u><br>for live stream of the meeting) |

#### ATTACHMENTS

Attachment 1 – Location Map Attachment 2 – Site Plan Attachment 3 – Request for Decision