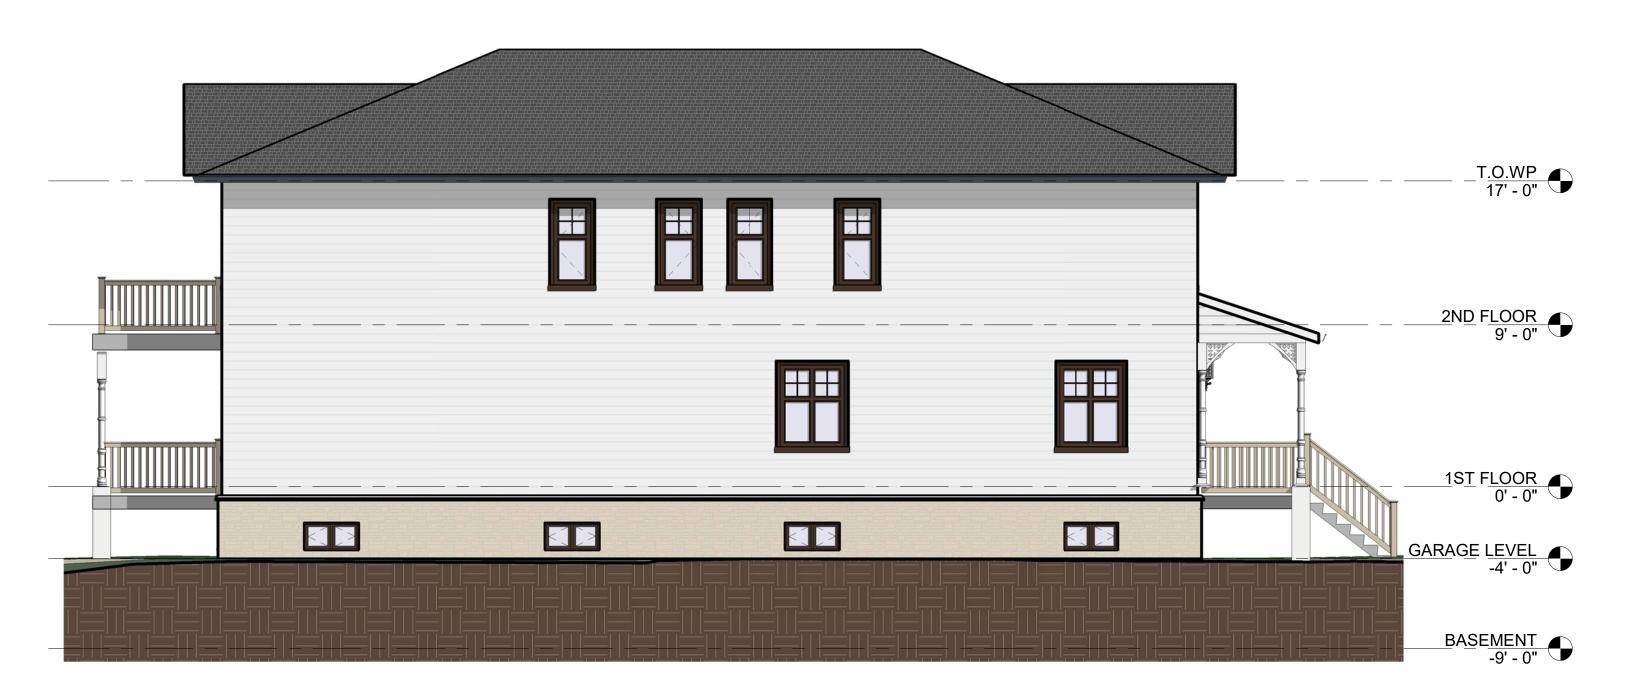

#### **PROPOSAL:**

- a) The applicant is proposing a triplex on an existing property with a lot area of 717.8 square metres.
- b) The applicant is proposing a triplex on an existing property with a lot frontage of 18.4 metres.
- c) The applicant is proposing a triplex, which is 2.0 metres to the interior side property line.
- d) The applicant is proposing a detached garage, which is 1.0 metre to the interior side property line.

### **LOCATION MAP**

74 CENTRE STREET FILE: MV-2021-18

0.34 E 0.13 V1 EXISTING SHED TO BE DEMOLISHED 2-CAR DETACHED GARAGE 41.03 SQ.M. EXT. SHED TO BE DEMOLISHED BF BALCONY 13.32 SQ.M. On Line NEW PROPOSED 2 STOREY 5.83 m TRIPLEX DWELLING EXISTING BUILDING TO BE DEMOLISTED 4.32 m EXISTING TREE 9.53 m BUILDING WIDTH LOT FRONTAGE COVERED PORCH 17.33 SQ.M DRIVEWAY CENTRE ST. 1 SITE PLAN 1/8" = 1'-0"

TOWN OF AURORA
PLANNING & DEVELOPMENT SERVICES
BUILDING DIVISION

PERMIT NO.: PR20220326 DATE: Mar. 17, 2022

APPROVED BY: Ishley Vanderwal

PRELIMINARY ZONING REVIEW

AMENDED

|                                  |              | SITE            | STATIS       | TICS              |                    |                    |
|----------------------------------|--------------|-----------------|--------------|-------------------|--------------------|--------------------|
| Z O N I N G<br>LEGAL DESCRIPTION | Special Mixe | d Density Resid | lential R7   |                   |                    |                    |
| Address                          | 74 CENTRE    | ST., AURORA     |              |                   |                    |                    |
| Areas                            |              | Required        | t            | Pro               | posed / Existir    | ıg                 |
|                                  |              |                 | _            |                   |                    |                    |
| Lot Area                         |              | <b>650.00</b> m |              |                   | 714.560 m2         |                    |
| Lot Frontage<br>Floor Area Ratio |              | 20 m            | MAX. %       |                   | <b>18.42</b> m.    |                    |
|                                  |              |                 |              |                   |                    |                    |
| Lot Coverage                     |              | Required        | t            |                   |                    |                    |
|                                  |              |                 |              | Proposed New Cove | erage / Building A | rea                |
| Building Coverage                |              | 35%             | MAX.         | BUILDING          | 159.05 sq.m.       | 22.26              |
|                                  |              |                 |              | COVERED PORCH     | 17.33 sq.m.        | 2.439              |
|                                  |              |                 |              | DETACHED GARAGE   | 41.03 sq.m.        | 5.749              |
|                                  |              |                 |              | Proposed Total    | 217.41 sq.m.       | 30.43              |
| Permeable Area                   |              |                 |              | 364.66            | sq.m.              | 51.03%             |
| Non-Permeable Area               |              |                 |              | 132.49            |                    | 18.54%             |
| Landscaped/Paved Area            | N/A          | sq.m.           | MIN          | 497.15            |                    | 69.57%             |
| -                                |              | ·               |              |                   | •                  |                    |
| Gross Floor Areas                |              | Required        | d            |                   |                    |                    |
|                                  |              | -               | MAX.         | New Floor A       | rea                | EXISTING           |
| First Floor Area                 |              |                 |              | 155.11            | sq.m. 0            | .00 sq.m           |
| Second Floor Area                |              |                 |              | 150.66            | sq.m. <b>0</b>     | .00 sq.m           |
|                                  |              |                 | T-4-1        |                   |                    | ••                 |
|                                  |              |                 | Total        | 305.77            | sq.m. <b>0</b>     | .00 sq.m           |
|                                  |              |                 |              | GRA               | ND TOTAL           | <b>305.77</b> sq.m |
| Setbacks                         |              | Required        | ı            |                   | Proposed           |                    |
|                                  |              |                 |              |                   |                    |                    |
| Front Yard                       |              | 6 m             |              | 7.81              | m                  |                    |
| East Side Yard                   |              | 1.5 m           |              | 2.00              | m                  |                    |
| West Side Yard                   |              | 1.5 m           |              | 6.81              | m                  |                    |
| Rear Yard                        |              | <b>7.5</b> m    |              | 14.42             | m                  |                    |
| Building Height                  |              | Required        | d            |                   | Proposed           |                    |
| Height of Building               |              | MAX.            | <b>10</b> m. |                   | 7.64 m             |                    |
| g                                |              |                 |              |                   |                    |                    |
| Parking                          |              | Required        | <u>'</u>     | +                 | Proposed           |                    |
| . arming                         |              | raquire         | -            |                   | . 1000000          |                    |
|                                  |              | <b>3</b> SI     | PACES        |                   | 3 SPAC             | ES                 |
|                                  |              |                 |              |                   |                    |                    |