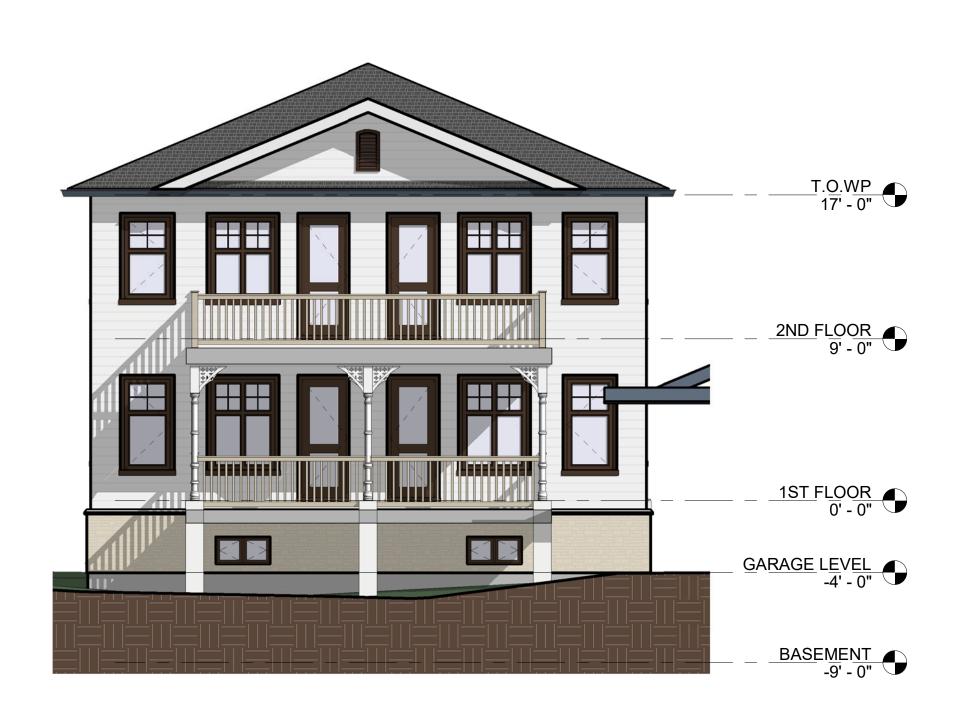

#### **PROPOSAL:**

- a) The applicant is proposing a triplex on an existing property with a lot area of 717.8 square metres.
- b) The applicant is proposing a triplex on an existing property with a lot frontage of 18.4 metres.
- c) The applicant is proposing a triplex, which is 2.0 metres to the interior side property line.
- d) The applicant is proposing a detached garage, which is 1.0 metre to the interior side property line.

### **LOCATION MAP**

74 CENTRE STREET FILE: MV-2021-18

0.34 E 0.13 V1 EXISTING SHED TO BE DEMOLISHED 2-CAR DETACHED GARAGE 41.03 SQ.M. EXT. SHED TO BE DEMOLISHED BF BALCONY 13.32 SQ.M. On Line NEW PROPOSED 2 STOREY 5.83 m TRIPLEX DWELLING EXISTING BUILDING TO BE DEMOLISTED 4.32 m EXISTING TREE 9.53 m BUILDING WIDTH LOT FRONTAGE COVERED PORCH 17.33 SQ.M DRIVEWAY CENTRE ST. 1 SITE PLAN 1/8" = 1'-0"

TOWN OF AURORA
PLANNING & DEVELOPMENT SERVICES
BUILDING DIVISION

PERMIT NO.: PR20220326 DATE: Mar. 17, 2022

APPROVED BY: Ishley Vanderwal

PRELIMINARY ZONING REVIEW

AMENDED

|                                  |              | SITE            | STATIS       | TICS              |                    |                    |
|----------------------------------|--------------|-----------------|--------------|-------------------|--------------------|--------------------|
| Z O N I N G<br>LEGAL DESCRIPTION | Special Mixe | d Density Resid | lential R7   |                   |                    |                    |
| Address                          | 74 CENTRE    | ST., AURORA     |              |                   |                    |                    |
| Areas                            |              | Required        | t            | Pro               | posed / Existir    | ıg                 |
|                                  |              |                 | _            |                   |                    |                    |
| Lot Area                         |              | <b>650.00</b> m |              |                   | 714.560 m2         |                    |
| Lot Frontage<br>Floor Area Ratio |              | 20 m            | MAX. %       |                   | <b>18.42</b> m.    |                    |
|                                  |              |                 |              |                   |                    |                    |
| Lot Coverage                     |              | Required        | t            |                   |                    |                    |
|                                  |              |                 |              | Proposed New Cove | erage / Building A | rea                |
| Building Coverage                |              | 35%             | MAX.         | BUILDING          | 159.05 sq.m.       | 22.26              |
|                                  |              |                 |              | COVERED PORCH     | 17.33 sq.m.        | 2.439              |
|                                  |              |                 |              | DETACHED GARAGE   | 41.03 sq.m.        | 5.749              |
|                                  |              |                 |              | Proposed Total    | 217.41 sq.m.       | 30.43              |
| Permeable Area                   |              |                 |              | 364.66            | sq.m.              | 51.03%             |
| Non-Permeable Area               |              |                 |              | 132.49            |                    | 18.54%             |
| Landscaped/Paved Area            | N/A          | sq.m.           | MIN          | 497.15            |                    | 69.57%             |
| -                                |              | ·               |              |                   | •                  |                    |
| Gross Floor Areas                |              | Required        | d            |                   |                    |                    |
|                                  |              | -               | MAX.         | New Floor A       | rea                | EXISTING           |
| First Floor Area                 |              |                 |              | 155.11            | sq.m. 0            | .00 sq.m           |
| Second Floor Area                |              |                 |              | 150.66            | sq.m. <b>0</b>     | .00 sq.m           |
|                                  |              |                 | T-4-1        |                   |                    | ••                 |
|                                  |              |                 | Total        | 305.77            | sq.m. <b>0</b>     | .00 sq.m           |
|                                  |              |                 |              | GRA               | ND TOTAL           | <b>305.77</b> sq.m |
| Setbacks                         |              | Required        | ı            |                   | Proposed           |                    |
|                                  |              |                 |              |                   |                    |                    |
| Front Yard                       |              | 6 m             |              | 7.81              | m                  |                    |
| East Side Yard                   |              | 1.5 m           |              | 2.00              | m                  |                    |
| West Side Yard                   |              | 1.5 m           |              | 6.81              | m                  |                    |
| Rear Yard                        |              | <b>7.5</b> m    |              | 14.42             | m                  |                    |
| Building Height                  |              | Required        | d            |                   | Proposed           |                    |
| Height of Building               |              | MAX.            | <b>10</b> m. |                   | 7.64 m             |                    |
| g                                |              |                 |              |                   |                    |                    |
| Parking                          |              | Required        | <u>'</u>     | +                 | Proposed           |                    |
| . arming                         |              | raquire         | -            |                   | . 1000000          |                    |
|                                  |              | <b>3</b> SI     | PACES        |                   | 3 SPAC             | ES                 |
|                                  |              |                 |              |                   |                    |                    |