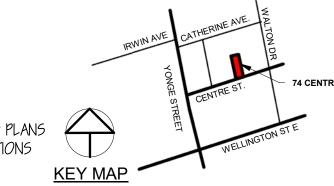

#### **ATTACHMENTS**

Attachment 1 - Location Map

Attachment 2 – Site Plan

Attachment 3 - Request for Decision

Agenda packages will be available prior to the Hearing at:

https://www.aurora.ca/agendas

### **LOCATION MAP**

74 CENTRE STREET FILE: MV-2021-18

0.34 E 0.13 V1 EXISTING SHED TO BE DEMOLISHED 2-CAR DETACHED GARAGE 41.03 SQ.M. EXT. SHED TO BE DEMOLISHED BF BALCONY 13.32 SQ.M. On Line NEW PROPOSED 2 STOREY 5.83 m TRIPLEX DWELLING EXISTING BUILDING TO BE DEMOLISTED 4.32 m EXISTING TREE 9.53 m BUILDING WIDTH LOT FRONTAGE COVERED PORCH 17.33 SQ.M DRIVEWAY CENTRE ST. 1 SITE PLAN 1/8" = 1'-0"