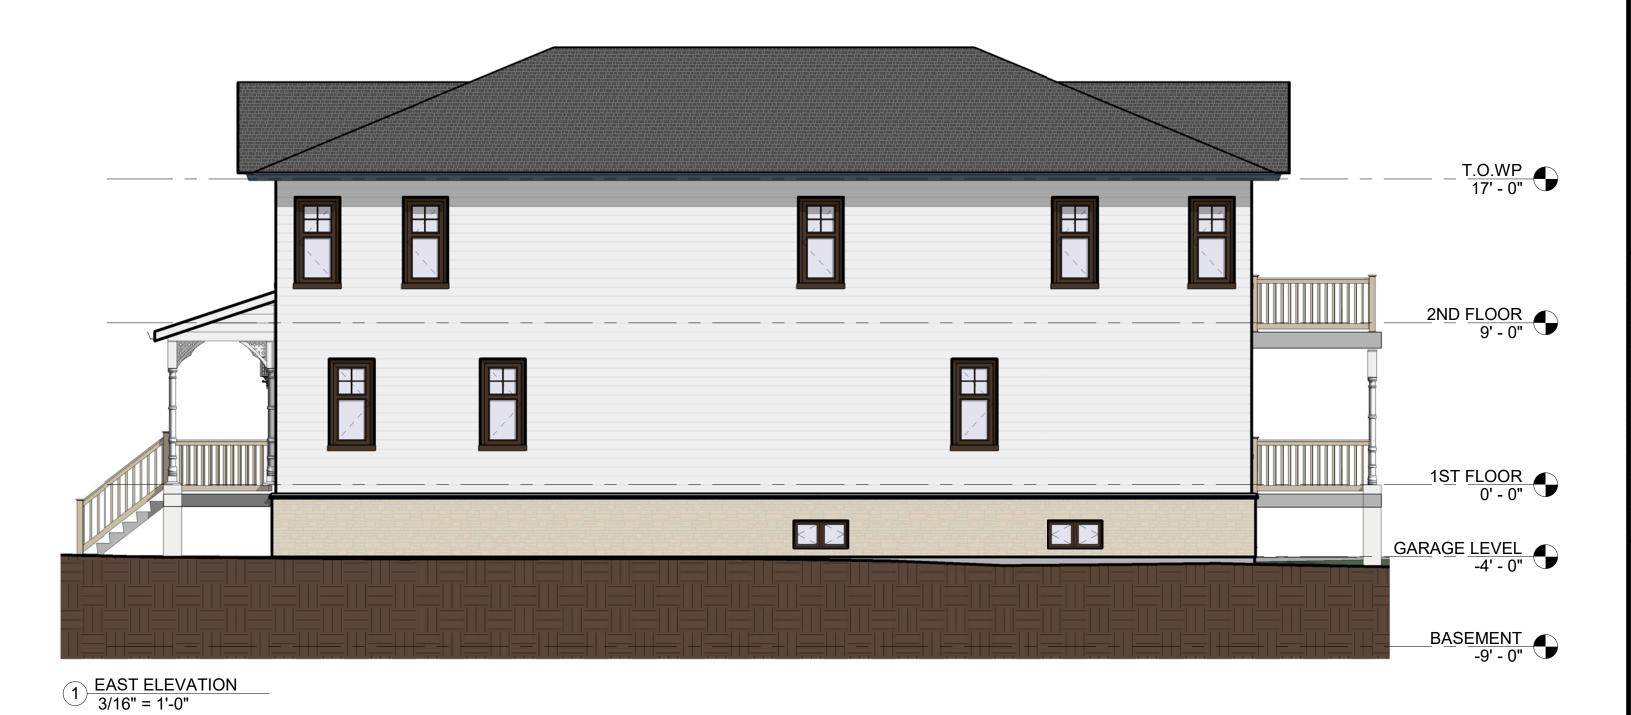

#### **PROPOSAL:**

- a) The applicant is proposing a triplex on an existing property with a lot area of 717.8 square metres.
- b) The applicant is proposing a triplex on an existing property with a lot frontage of 18.4 metres.
- c) The applicant is proposing a triplex, which is 2.0 metres to the interior side property line.
- d) The applicant is proposing a detached garage, which is 1.0 metre to the interior side property line.

### **LOCATION MAP**

74 CENTRE STREET FILE: MV-2021-18

0.34 E 0.13 V1 EXISTING SHED TO BE DEMOLISHED 2-CAR DETACHED GARAGE 41.03 SQ.M. EXT. SHED TO BE DEMOLISHED BF BALCONY 13.32 SQ.M. On Line NEW PROPOSED 2 STOREY 5.83 m TRIPLEX DWELLING EXISTING BUILDING TO BE DEMOLISTED 4.32 m EXISTING TREE 9.53 m BUILDING WIDTH LOT FRONTAGE COVERED PORCH 17.33 SQ.M DRIVEWAY CENTRE ST. 1 SITE PLAN 1/8" = 1'-0"

TOWN OF AURORA
PLANNING & DEVELOPMENT SERVICES
BUILDING DIVISION

PERMIT NO.: PR20220326 DATE: Mar. 17, 2022

APPROVED BY: Ishley Vanderwal

PRELIMINARY ZONING REVIEW

AMENDED

|                                  |              | SITE            | STATIS       | TICS              |                    |                    |
|----------------------------------|--------------|-----------------|--------------|-------------------|--------------------|--------------------|
| Z O N I N G<br>LEGAL DESCRIPTION | Special Mixe | d Density Resid | lential R7   |                   |                    |                    |
| Address                          | 74 CENTRE    | ST., AURORA     |              |                   |                    |                    |
| Areas                            |              | Required        | t            | Pro               | posed / Existir    | ıg                 |
|                                  |              |                 | _            |                   |                    |                    |
| Lot Area                         |              | <b>650.00</b> m |              |                   | 714.560 m2         |                    |
| Lot Frontage<br>Floor Area Ratio |              | 20 m            | MAX. %       |                   | <b>18.42</b> m.    |                    |
|                                  |              |                 |              |                   |                    |                    |
| Lot Coverage                     |              | Required        | t            |                   |                    |                    |
|                                  |              |                 |              | Proposed New Cove | erage / Building A | rea                |
| Building Coverage                |              | 35%             | MAX.         | BUILDING          | 159.05 sq.m.       | 22.26              |
|                                  |              |                 |              | COVERED PORCH     | 17.33 sq.m.        | 2.439              |
|                                  |              |                 |              | DETACHED GARAGE   | 41.03 sq.m.        | 5.749              |
|                                  |              |                 |              | Proposed Total    | 217.41 sq.m.       | 30.43              |
| Permeable Area                   |              |                 |              | 364.66            | sq.m.              | 51.03%             |
| Non-Permeable Area               |              |                 |              | 132.49            |                    | 18.54%             |
| Landscaped/Paved Area            | N/A          | sq.m.           | MIN          | 497.15            |                    | 69.57%             |
| -                                |              | ·               |              |                   | •                  |                    |
| Gross Floor Areas                |              | Required        | d            |                   |                    |                    |
|                                  |              | -               | MAX.         | New Floor A       | rea                | EXISTING           |
| First Floor Area                 |              |                 |              | 155.11            | sq.m. 0            | .00 sq.m           |
| Second Floor Area                |              |                 |              | 150.66            | sq.m. <b>0</b>     | .00 sq.m           |
|                                  |              |                 | T-4-1        |                   |                    | ••                 |
|                                  |              |                 | Total        | 305.77            | sq.m. <b>0</b>     | .00 sq.m           |
|                                  |              |                 |              | GRA               | ND TOTAL           | <b>305.77</b> sq.m |
| Setbacks                         |              | Required        | ı            |                   | Proposed           |                    |
|                                  |              |                 |              |                   |                    |                    |
| Front Yard                       |              | 6 m             |              | 7.81              | m                  |                    |
| East Side Yard                   |              | 1.5 m           |              | 2.00              | m                  |                    |
| West Side Yard                   |              | 1.5 m           |              | 6.81              | m                  |                    |
| Rear Yard                        |              | <b>7.5</b> m    |              | 14.42             | m                  |                    |
| Building Height                  |              | Required        | d            |                   | Proposed           |                    |
| Height of Building               |              | MAX.            | <b>10</b> m. |                   | 7.64 m             |                    |
| g                                |              |                 |              |                   |                    |                    |
| Parking                          |              | Required        | <u>'</u>     | +                 | Proposed           |                    |
| . arming                         |              | raquire         | -            |                   | . 1000000          |                    |
|                                  |              | <b>3</b> SI     | PACES        |                   | 3 SPAC             | ES                 |
|                                  |              |                 |              |                   |                    |                    |