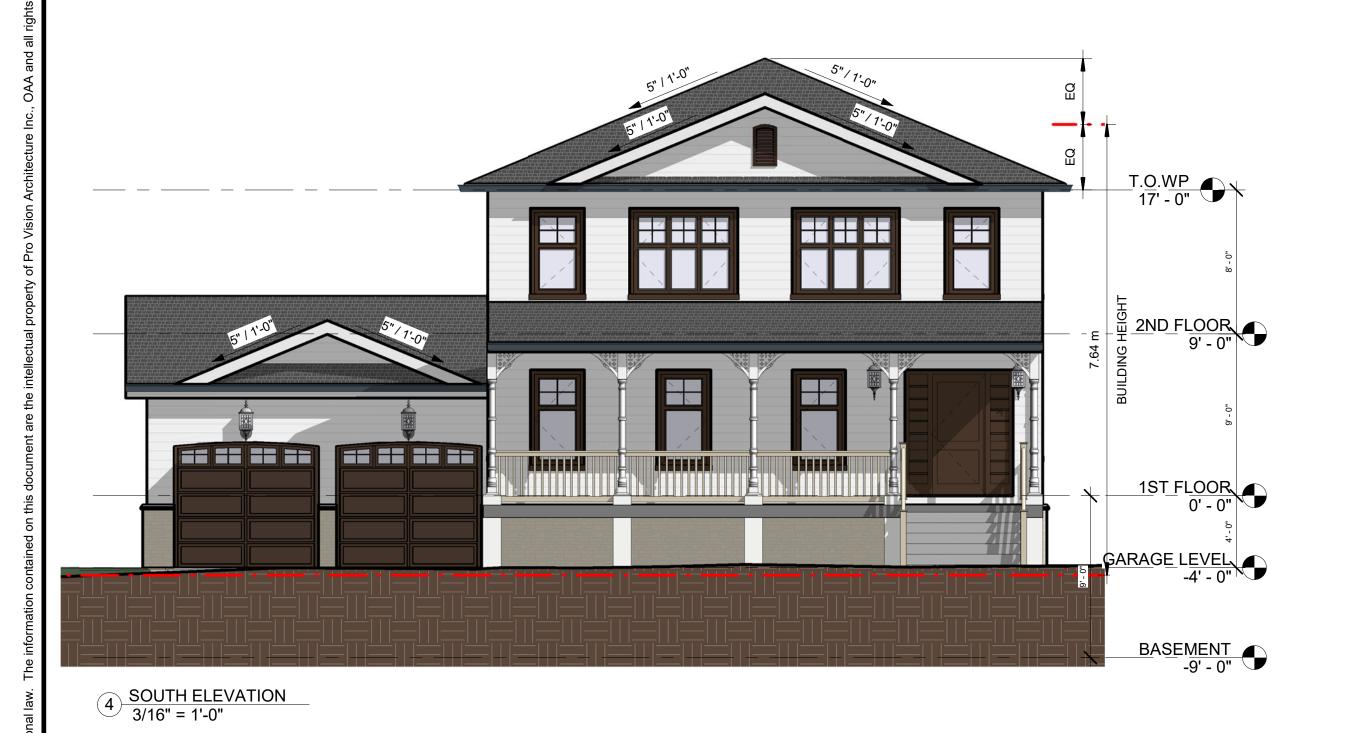

TOWN OF AURORA
PLANNING & DEVELOPMENT SERVICES
BUILDING DIVISION

PERMIT NO.: PR20220326 DATE: Mar. 17, 2022

APPROVED BY: Ishley Vanderwal

PRELIMINARY ZONING REVIEW

AMENDED

|                                  |              | SITE            | STATIS       | TICS              |                    |                    |
|----------------------------------|--------------|-----------------|--------------|-------------------|--------------------|--------------------|
| Z O N I N G<br>LEGAL DESCRIPTION | Special Mixe | d Density Resid | lential R7   |                   |                    |                    |
| Address                          | 74 CENTRE    | ST., AURORA     |              |                   |                    |                    |
| Areas                            |              | Required        | t            | Pro               | posed / Existir    | ıg                 |
|                                  |              |                 | _            |                   |                    |                    |
| Lot Area                         |              | <b>650.00</b> m |              |                   | 714.560 m2         |                    |
| Lot Frontage<br>Floor Area Ratio |              | 20 m            | MAX. %       |                   | <b>18.42</b> m.    |                    |
|                                  |              |                 |              |                   |                    |                    |
| Lot Coverage                     |              | Required        | t            |                   |                    |                    |
|                                  |              |                 |              | Proposed New Cove | erage / Building A | rea                |
| Building Coverage                |              | 35%             | MAX.         | BUILDING          | 159.05 sq.m.       | 22.26              |
|                                  |              |                 |              | COVERED PORCH     | 17.33 sq.m.        | 2.439              |
|                                  |              |                 |              | DETACHED GARAGE   | 41.03 sq.m.        | 5.749              |
|                                  |              |                 |              | Proposed Total    | 217.41 sq.m.       | 30.43              |
| Permeable Area                   |              |                 |              | 364.66            | sq.m.              | 51.03%             |
| Non-Permeable Area               |              |                 |              | 132.49            |                    | 18.54%             |
| Landscaped/Paved Area            | N/A          | sq.m.           | MIN          | 497.15            |                    | 69.57%             |
| -                                |              | ·               |              |                   | •                  |                    |
| Gross Floor Areas                |              | Required        | d            |                   |                    |                    |
|                                  |              | -               | MAX.         | New Floor A       | rea                | EXISTING           |
| First Floor Area                 |              |                 |              | 155.11            | sq.m. 0            | .00 sq.m           |
| Second Floor Area                |              |                 |              | 150.66            | sq.m. <b>0</b>     | .00 sq.m           |
|                                  |              |                 | T-4-1        |                   |                    | ••                 |
|                                  |              |                 | Total        | 305.77            | sq.m. <b>0</b>     | .00 sq.m           |
|                                  |              |                 |              | GRA               | ND TOTAL           | <b>305.77</b> sq.m |
| Setbacks                         |              | Required        | ı            |                   | Proposed           |                    |
|                                  |              |                 |              |                   |                    |                    |
| Front Yard                       |              | 6 m             |              | 7.81              | m                  |                    |
| East Side Yard                   |              | 1.5 m           |              | 2.00              | m                  |                    |
| West Side Yard                   |              | 1.5 m           |              | 6.81              | m                  |                    |
| Rear Yard                        |              | <b>7.5</b> m    |              | 14.42             | m                  |                    |
| Building Height                  |              | Required        | d            |                   | Proposed           |                    |
| Height of Building               |              | MAX.            | <b>10</b> m. |                   | 7.64 m             |                    |
| g                                |              |                 |              |                   |                    |                    |
| Parking                          |              | Required        | <u>'</u>     | +                 | Proposed           |                    |
| . arming                         |              | raquire         | -            |                   | . 1000000          |                    |
|                                  |              | <b>3</b> SI     | PACES        |                   | 3 SPAC             | ES                 |
|                                  |              |                 |              |                   |                    |                    |