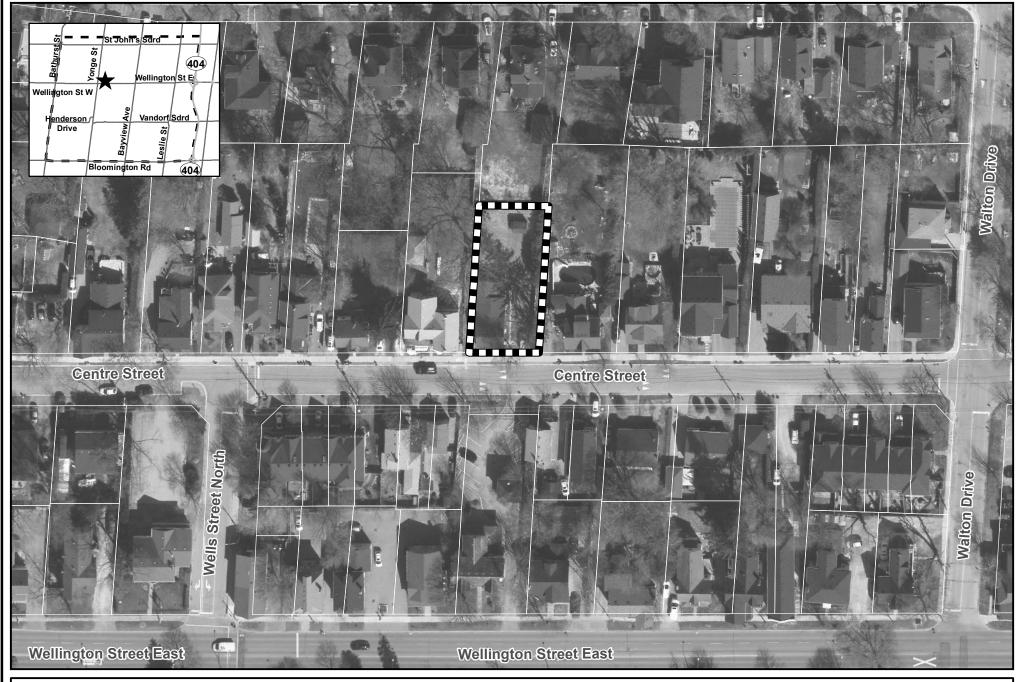

A Location Map and Site Plan illustrating the request are attached. This Application will be heard by the Committee of Adjustment on the Date and Time shown below.

DATE: April 14, 2022

TIME: 7:00 p.m.

**LOCATION:** Electronic Meeting

#### **ATTACHMENTS**

Attachment 1 - Location Map

Attachment 2 – Site Plan

Attachment 3 - Request for Decision

Agenda packages will be available prior to the Hearing at:

https://www.aurora.ca/agendas

### **LOCATION MAP**

74 CENTRE STREET FILE: MV-2021-18

0.34 E 0.13 V1 EXISTING SHED TO BE DEMOLISHED 2-CAR DETACHED GARAGE 41.03 SQ.M. EXT. SHED TO BE DEMOLISHED BF BALCONY 13.32 SQ.M. On Line NEW PROPOSED 2 STOREY 5.83 m TRIPLEX DWELLING EXISTING BUILDING TO BE DEMOLISTED 4.32 m EXISTING TREE 9.53 m BUILDING WIDTH LOT FRONTAGE COVERED PORCH 17.33 SQ.M DRIVEWAY CENTRE ST. 1 SITE PLAN 1/8" = 1'-0"