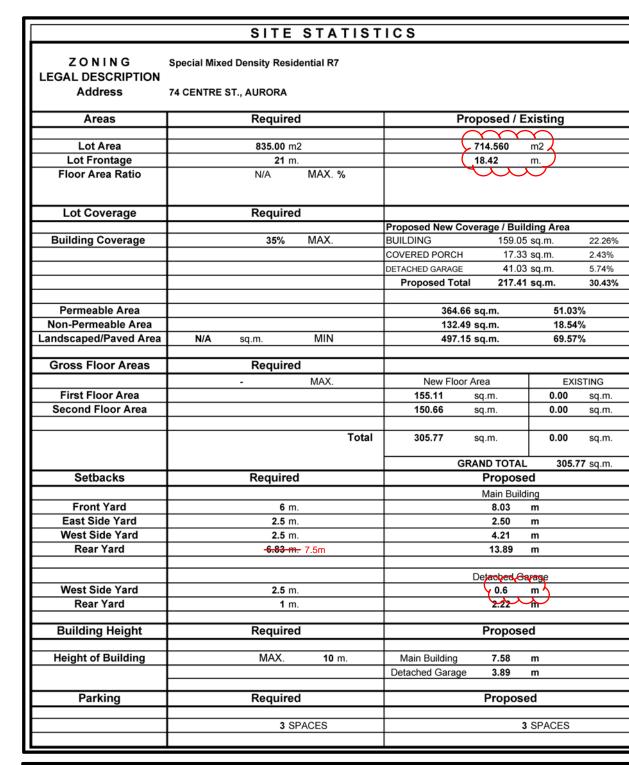

**PURPOSE:** A Minor Variance Application has been submitted to facilitate a triplex

dwelling.

BY-LAW REQUIREMENT:

1) Section 7.2 of the Zoning By-law requires a minimum lot area of 835.0 square metres.

2) Section 7.2 of the Zoning By-law requires a minimum lot frontage of 21.0 metres.

3) Section 7.2 of the Zoning By-law requires a minimum interior side yard setback of 2.5 metres.

**PROPOSAL:** 

a) The applicant is proposing a triplex on an existing property with a lot area of 717.8 square metres.

b) The applicant is proposing a triplex on an existing property with a lot frontage of 18.4 metres.

c) The applicant is proposing a detached garage, which is 0.6 metres to the interior side property line.