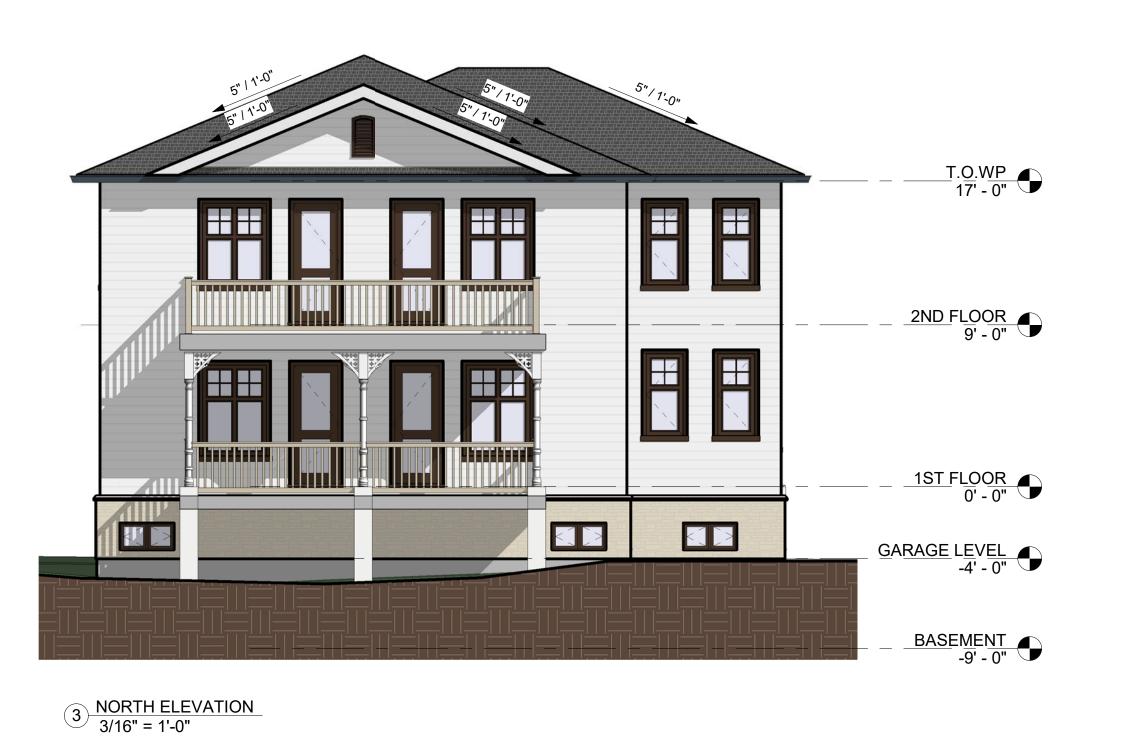

**PURPOSE:** A Minor Variance Application has been submitted to facilitate a triplex

dwelling.

BY-LAW REQUIREMENT:

1) Section 7.2 of the Zoning By-law requires a minimum lot area of 835.0 square metres.

2) Section 7.2 of the Zoning By-law requires a minimum lot frontage of 21.0 metres.

3) Section 7.2 of the Zoning By-law requires a minimum interior side yard setback of 2.5 metres.

**PROPOSAL:** 

a) The applicant is proposing a triplex on an existing property with a lot area of 717.8 square metres.

b) The applicant is proposing a triplex on an existing property with a lot frontage of 18.4 metres.

c) The applicant is proposing a detached garage, which is 0.6 metres to the interior side property line.

PERMIT NO.: PR20220512 DATE: Apr. 20, 2022

APPROVED BY: Ashley Vanderwal

PRELIMINARY ZONING REVIEW

SHEET

3/16" = 1'-0"

2011389

**ELEVATIONS** 

PRO VISION ARCHITECTURE INC. T:(416)800-6347 F:(416)800-9625 Email: pva@provisionarch.com 14961 Yonge St. Unit B, Aurora, ON L4G 1M5