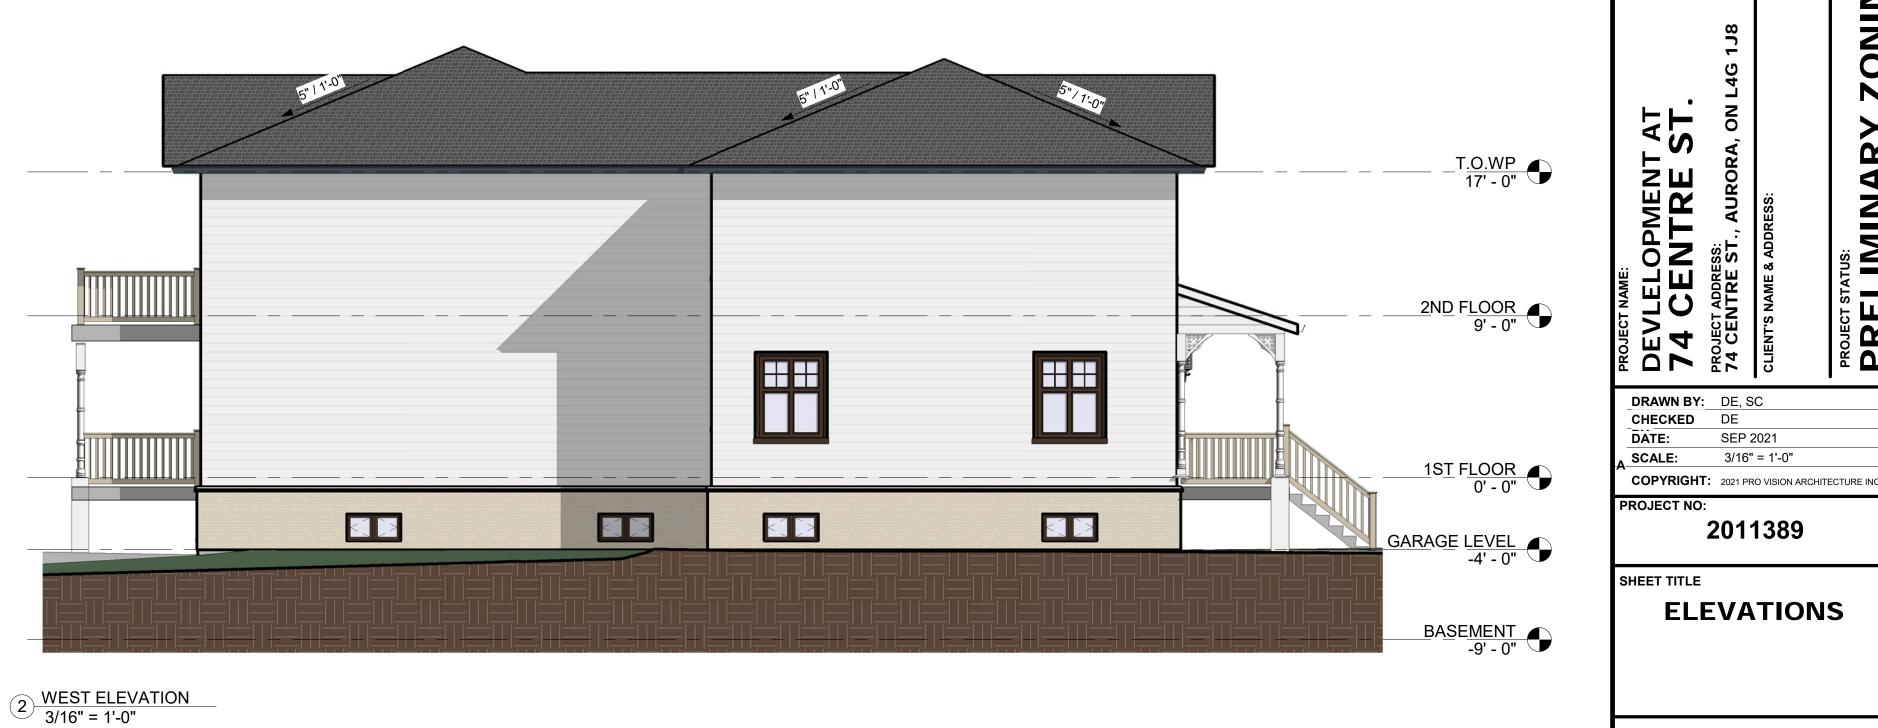

**PURPOSE:** A Minor Variance Application has been submitted to facilitate a triplex

dwelling.

BY-LAW REQUIREMENT:

1) Section 7.2 of the Zoning By-law requires a minimum lot area of 835.0 square metres.

2) Section 7.2 of the Zoning By-law requires a minimum lot frontage of 21.0 metres.

3) Section 7.2 of the Zoning By-law requires a minimum interior side yard setback of 2.5 metres.

**PROPOSAL:** 

a) The applicant is proposing a triplex on an existing property with a lot area of 717.8 square metres.

b) The applicant is proposing a triplex on an existing property with a lot frontage of 18.4 metres.

c) The applicant is proposing a detached garage, which is 0.6 metres to the interior side property line.

PERMIT NO.: PR20220512 DATE: Apr. 20, 2022

APPROVED BY: Ashley Vanderwal

PRELIMINARY ZONING REVIEW

SHEET

3/16" = 1'-0"

2011389

**ELEVATIONS** 

PRO VISION ARCHITECTURE INC. T:(416)800-6347 F:(416)800-9625 Email: pva@provisionarch.com 14961 Yonge St. Unit B, Aurora, ON L4G 1M5