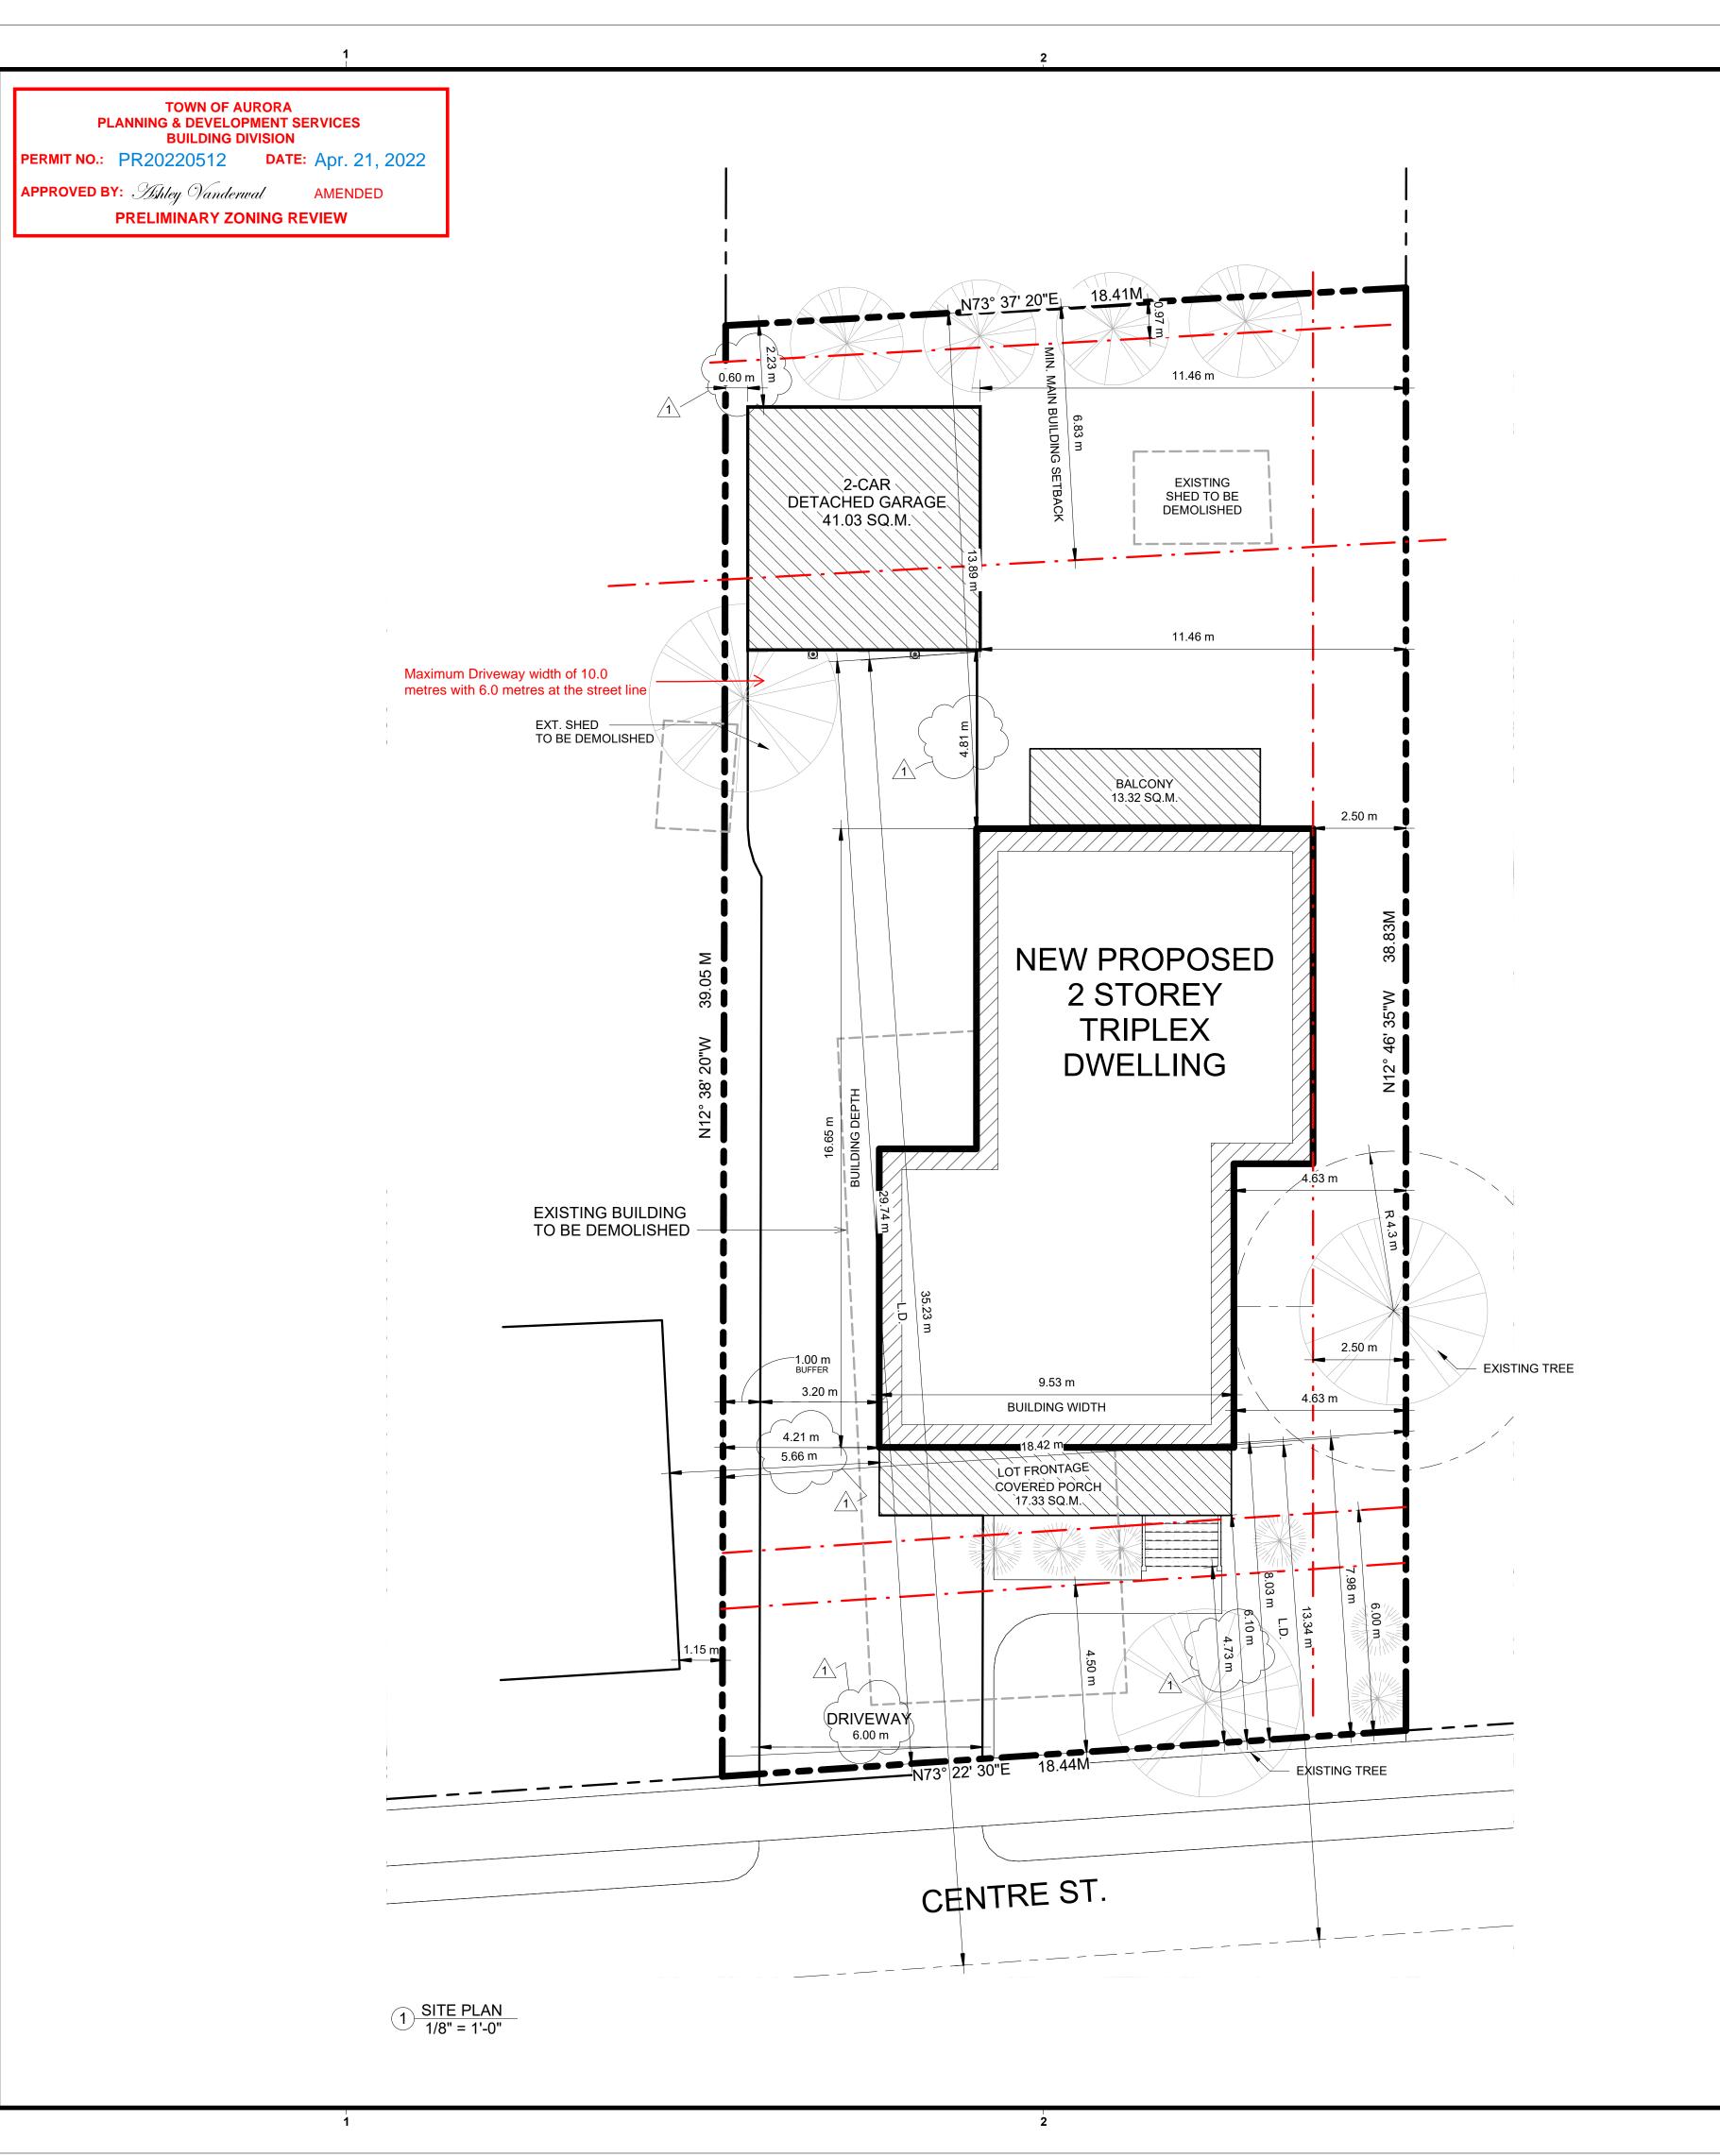

**PURPOSE:** A Minor Variance Application has been submitted to facilitate a triplex

dwelling.

BY-LAW REQUIREMENT:

1) Section 7.2 of the Zoning By-law requires a minimum lot area of 835.0 square metres.

2) Section 7.2 of the Zoning By-law requires a minimum lot frontage of 21.0 metres.

3) Section 7.2 of the Zoning By-law requires a minimum interior side yard setback of 2.5 metres.

**PROPOSAL:** 

a) The applicant is proposing a triplex on an existing property with a lot area of 717.8 square metres.

b) The applicant is proposing a triplex on an existing property with a lot frontage of 18.4 metres.

c) The applicant is proposing a detached garage, which is 0.6 metres to the interior side property line.

A Location Map and Site Plan illustrating the request are attached. This Application will be heard by the Committee of Adjustment on the Date and Time shown below.

DATE: May 12 2022

TIME: 7:00 p.m.

**LOCATION:** Electronic Meeting