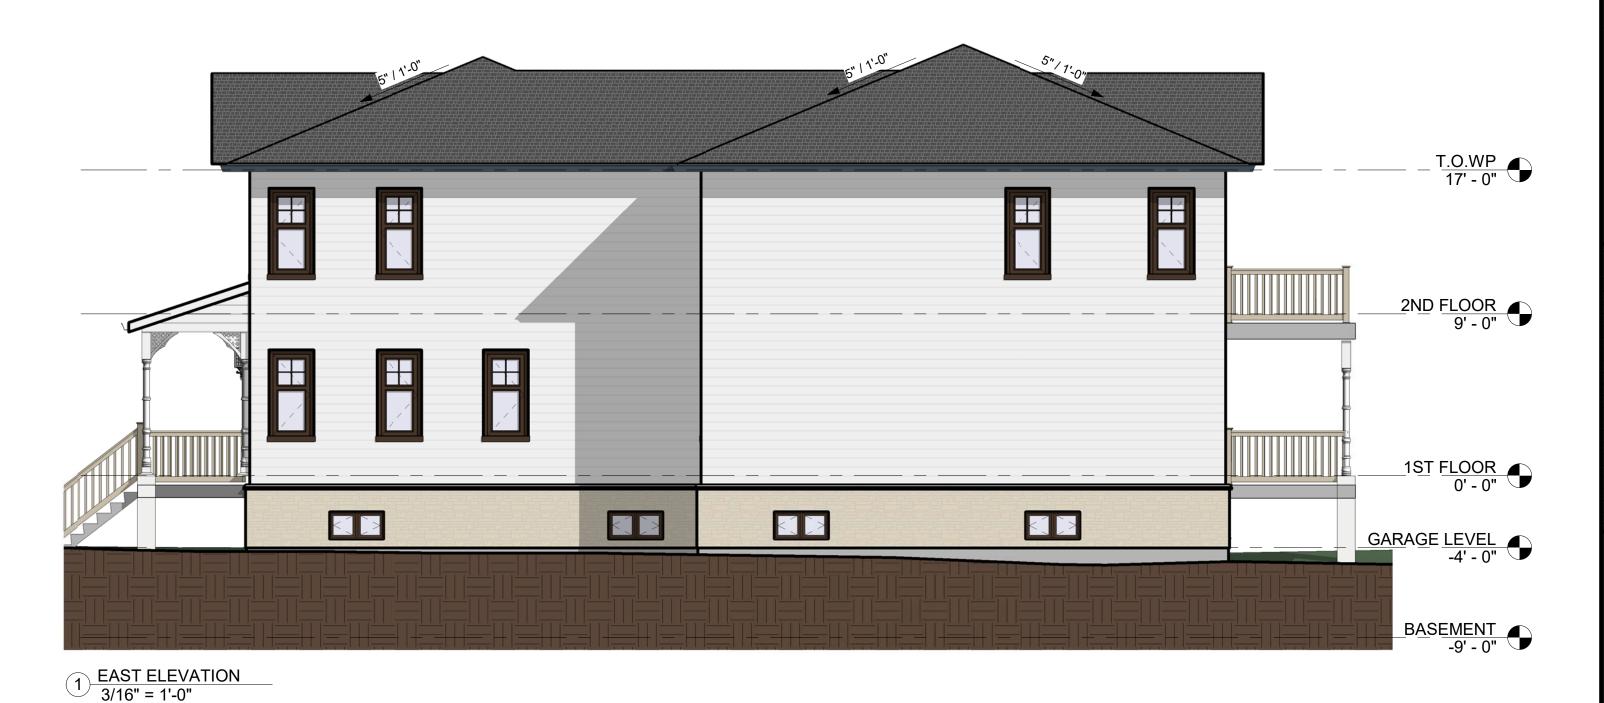

**PURPOSE:** A Minor Variance Application has been submitted to facilitate a triplex

dwelling.

BY-LAW REQUIREMENT:

1) Section 7.2 of the Zoning By-law requires a minimum lot area of 835.0 square metres.

2) Section 7.2 of the Zoning By-law requires a minimum lot frontage of 21.0 metres.

3) Section 7.2 of the Zoning By-law requires a minimum interior side yard setback of 2.5 metres.

**PROPOSAL:** 

a) The applicant is proposing a triplex on an existing property with a lot area of 717.8 square metres.

b) The applicant is proposing a triplex on an existing property with a lot frontage of 18.4 metres.

c) The applicant is proposing a detached garage, which is 0.6 metres to the interior side property line.

PERMIT NO.: PR20220512 DATE: Apr. 20, 2022

APPROVED BY: Ashley Vanderwal

PRELIMINARY ZONING REVIEW

SHEET

3/16" = 1'-0"

2011389

**ELEVATIONS** 

PRO VISION ARCHITECTURE INC. T:(416)800-6347 F:(416)800-9625 Email: pva@provisionarch.com 14961 Yonge St. Unit B, Aurora, ON L4G 1M5