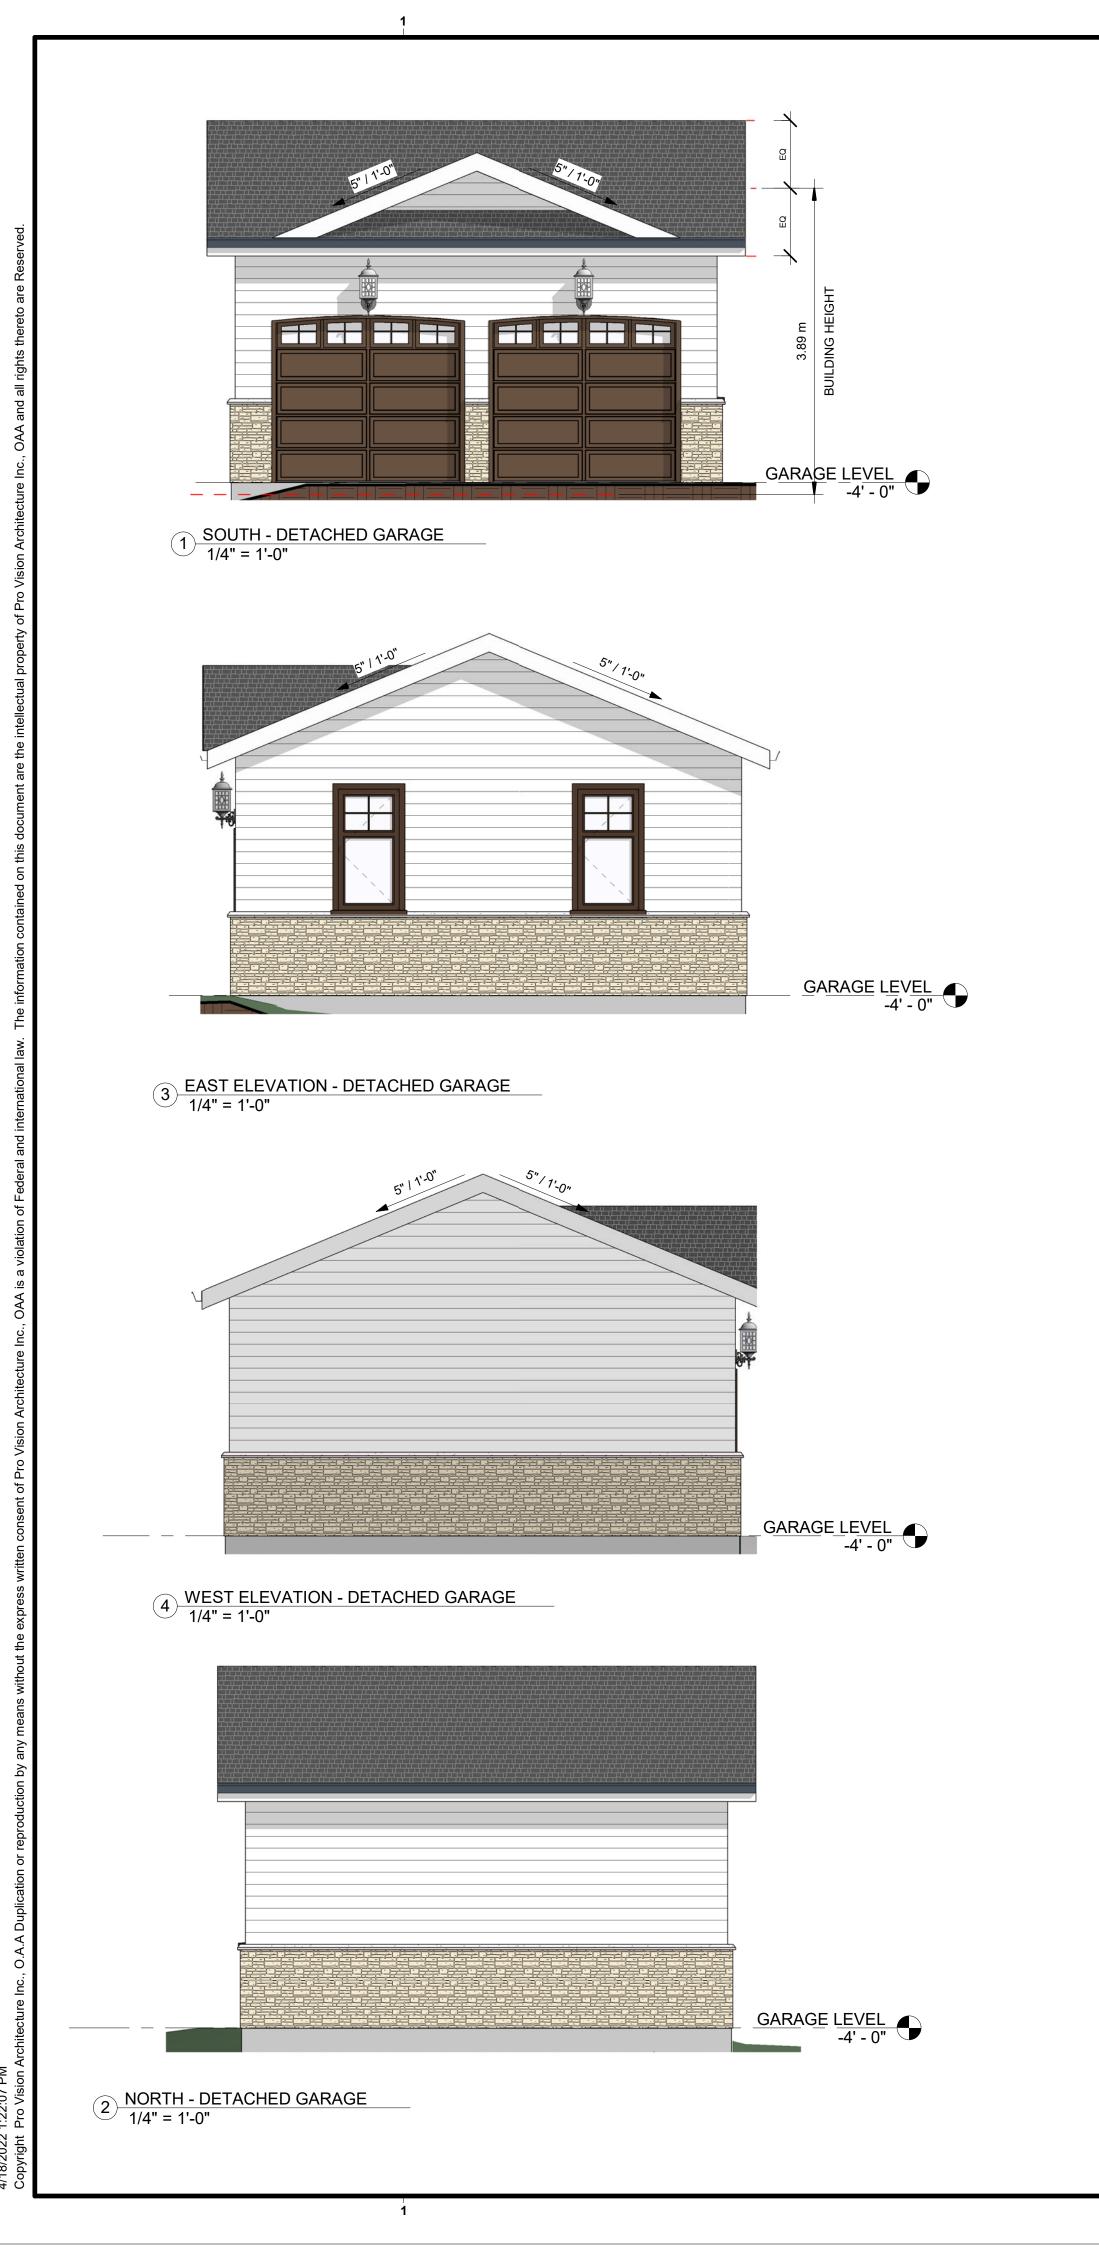

|  | / |
|--|---|
|  | L |

PROJECT STATUS:

PRELIMINARY

DRAWN BY: DE CHECKED DE SCALE: 1/4" = 1'-0" COPYRIGHT: 2021 PRO VISION ARCHITECTURE INC.

2011389

SHEET TITLE

**DETACHED GARAGE PLANS AND ELEVATIONS** 

TOWN OF AURORA
PLANNING & DEVELOPMENT SERVICES **BUILDING DIVISION** 

PERMIT NO.: PR20220512 DATE: Apr. 20, 2022

APPROVED BY: Ashley Vanderwal

PRELIMINARY ZONING REVIEW

SHEET

3/16" = 1'-0"

2011389

**ELEVATIONS** 

PRO VISION ARCHITECTURE INC. T:(416)800-6347 F:(416)800-9625 Email: pva@provisionarch.com 14961 Yonge St. Unit B, Aurora, ON L4G 1M5