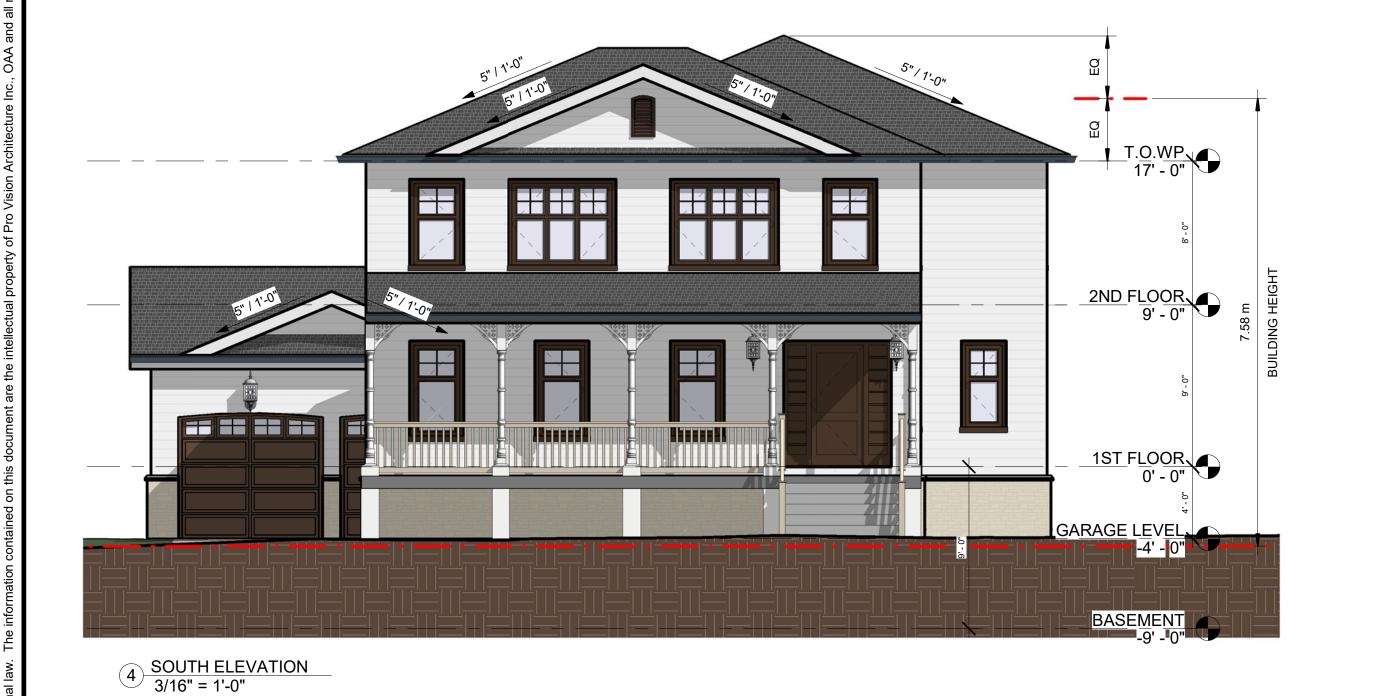

PERMIT NO.: PR20220512 DATE: Apr. 20, 2022

APPROVED BY: Ashley Vanderwal

PRELIMINARY ZONING REVIEW

SHEET

3/16" = 1'-0"

2011389

**ELEVATIONS** 

PRO VISION ARCHITECTURE INC. T:(416)800-6347 F:(416)800-9625 Email: pva@provisionarch.com 14961 Yonge St. Unit B, Aurora, ON L4G 1M5