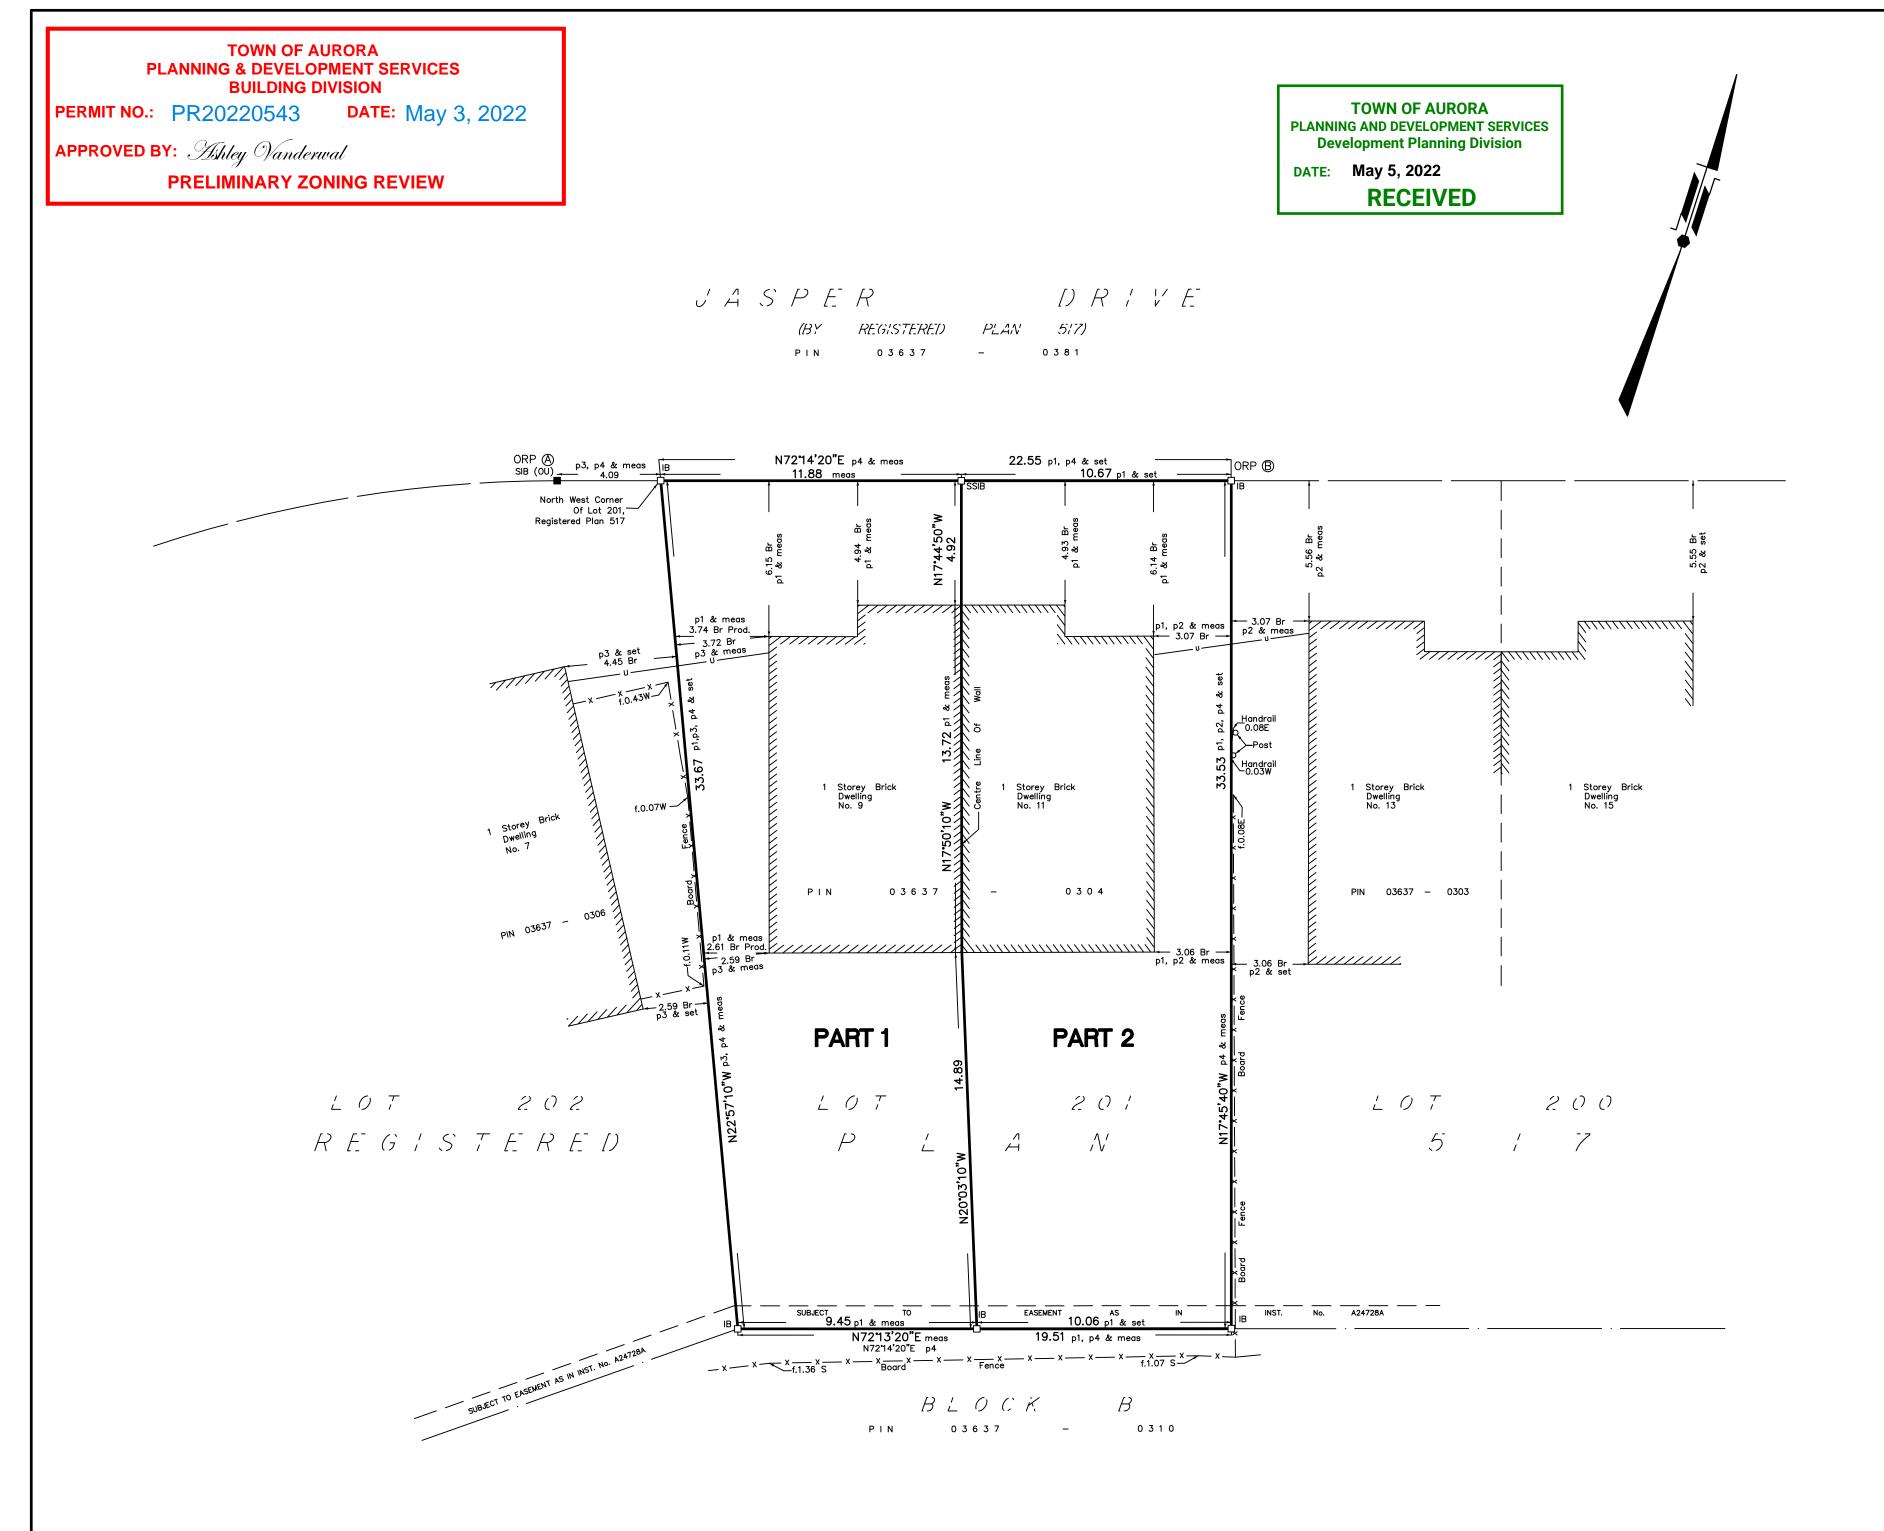

### ATTACHMENTS

Attachment 1 – Location Map Attachment 2 – Site Plan Attachment 3 – Request for Decision

| SURVEYOR'S CERTIFICATE<br>I CERTIFY THAT :<br>1. THIS SURVEY AND PLAN ARE CORRECT                                                                                                                                                                                                                                    | I REQUIRE THIS PLAN TO BE DEP<br>UNDER THE LAND TITLES ACT.                                                                                                       | OSITED PLAN 65R<br>RECEIVED AND DEPU                   | -              |  |  |  |
|----------------------------------------------------------------------------------------------------------------------------------------------------------------------------------------------------------------------------------------------------------------------------------------------------------------------|-------------------------------------------------------------------------------------------------------------------------------------------------------------------|--------------------------------------------------------|----------------|--|--|--|
| AND IN ACCORDANCE WITH THE SURV<br>ACT, THE SURVEYORS ACT, THE LANE<br>THES ACT AND THE REGULATIONS<br>MADE UNDER THEM.<br>2. THE SURVEY WAS COMPLETED ON THE<br>DAY OF JANUARY, 2022                                                                                                                                | DATE JANUARY 2022                                                                                                                                                 | DATE                                                   |                |  |  |  |
| JANUARY, 2022<br>DATE T.M. PURCELL<br>ONTARIO LAND SURVEYO                                                                                                                                                                                                                                                           | T.M. PURCELL, O.L.S.                                                                                                                                              | REPRESENTATIVE<br>REGISTRAR FOR TI<br>DIVISION OF YORK | HE LAND TITLES |  |  |  |
|                                                                                                                                                                                                                                                                                                                      | SCHEDULE                                                                                                                                                          |                                                        |                |  |  |  |
| PART LOT                                                                                                                                                                                                                                                                                                             | REGISTERED PLAN                                                                                                                                                   | ALL OF PIN                                             | AREA m²        |  |  |  |
| <u>1</u> 201                                                                                                                                                                                                                                                                                                         | 517                                                                                                                                                               | 03637 – 0304                                           | 352.1<br>352.9 |  |  |  |
| ART 1 & PART 2 SUBJECT TO EASEME                                                                                                                                                                                                                                                                                     | NT AS IN INST. No. A24728A                                                                                                                                        |                                                        |                |  |  |  |
| LOT 201<br>REGISTERED PLAN 517<br>TOWN OF AURORA<br>REGIONAL MUNICIPALITY OF YORK<br>SCALE 1: 150<br>2 1 0 5 10 Metres<br>LIOYD & PURCELL A DIVISION OF SCHAEFFER DZALDOV BENNETT LTD.<br>NOTES<br>DISTANCES AND COORDINATES SHOWN ON THIS PLAN ARE IN METRES AND CAN BE CONVERTED TO FEET BY DIVIDING<br>BY 0.3048. |                                                                                                                                                                   |                                                        |                |  |  |  |
|                                                                                                                                                                                                                                                                                                                      | CE POINTS (ORP's): UTM ZONE 17, NAI                                                                                                                               | ) 83 (CSRS 2010)                                       |                |  |  |  |
| POINT ID                                                                                                                                                                                                                                                                                                             | URBAN ACCURACY PER SEC.14 (2) OF<br>NORTHING                                                                                                                      | O.REG. 216/10.<br>EASTING                              |                |  |  |  |
| ORP A<br>ORP B                                                                                                                                                                                                                                                                                                       | 4872897.079<br>4872905.210                                                                                                                                        | 622177.731<br>622203.113                               |                |  |  |  |
| COORDINATES CANNOT, IN THEMSELVES,                                                                                                                                                                                                                                                                                   | BE USED TO RE-ESTABLISH CORNERS                                                                                                                                   | OR BOUNDARIES SHOWN ON                                 | THIS PLAN.     |  |  |  |
| P3 – PLAN OF SURVEY BY L                                                                                                                                                                                                                                                                                             | BAR<br>POINT<br>LOYD PARKER, O.L.S.<br>(JOB No.: 59–47)<br>LOYD PARKER, O.L.S.<br>JOB No.: 59–47 / 59–83)<br>LOYD & PURCELL LTD.<br>FILE No.: AU 517–202)<br>RICK | S APPLIED IU BEARINGS ON                               | FLAN PJ, P4    |  |  |  |
| LLO<br>A DIVISION OF                                                                                                                                                                                                                                                                                                 | YD & PURCELL<br>SCHAEFFER DZALDOV BENNETT LTD<br>RIO LAND SURVEYORS                                                                                               |                                                        |                |  |  |  |