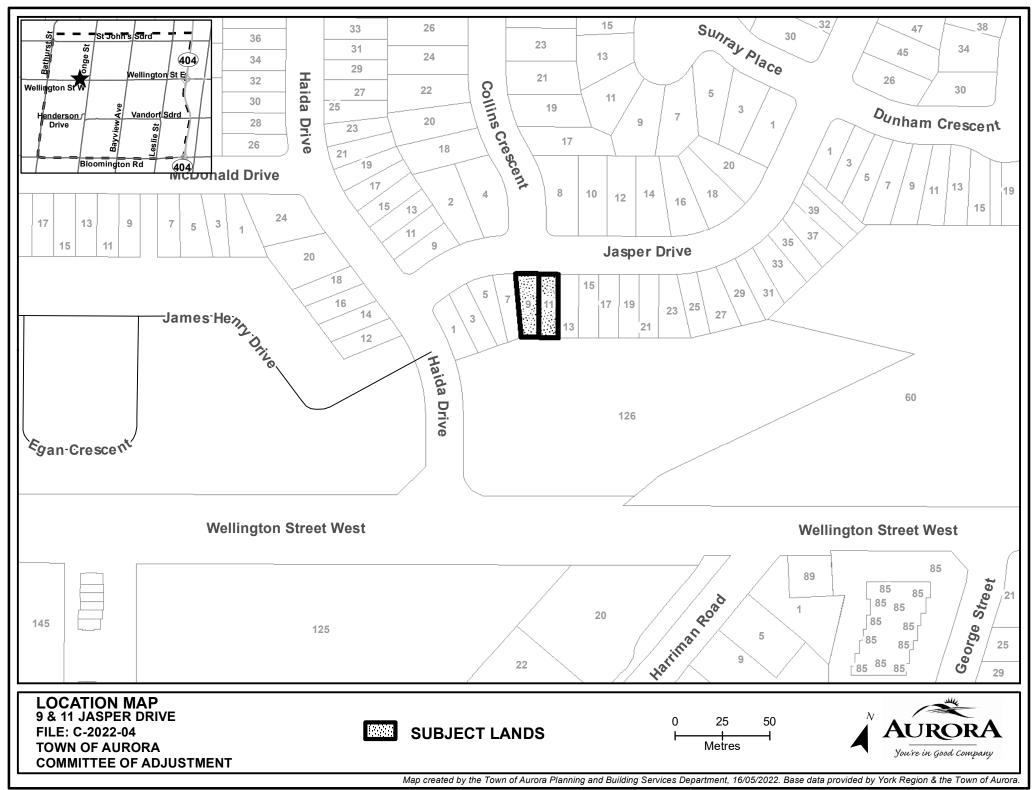

### NOTICE OF PUBLIC HEARING CONSENT

Pursuant to Section 53 (Consent) of The Planning Act

**FILE NUMBER:** C-2022-04

- **APPLICANT:** Ormsby Realty Ltd.
- **PROPERTY:** 9 and 11 Jasper Drive Lot 201, Plan 517

RELATED

APPLICATIONS: n/a

**ZONING:** R6 (Semi-Detached and Duplex Dwelling Residential Zone)

**PURPOSE:** A Consent Application has been submitted to facilitate a validation of title.

A Location Map and Site Plan illustrating the request are attached. This Application will be heard by the Committee of Adjustment on the Date and Time shown below.

### ATTACHMENTS

Attachment 1 – Location Map Attachment 2 – Site Plan Attachment 3 – Request for Decision