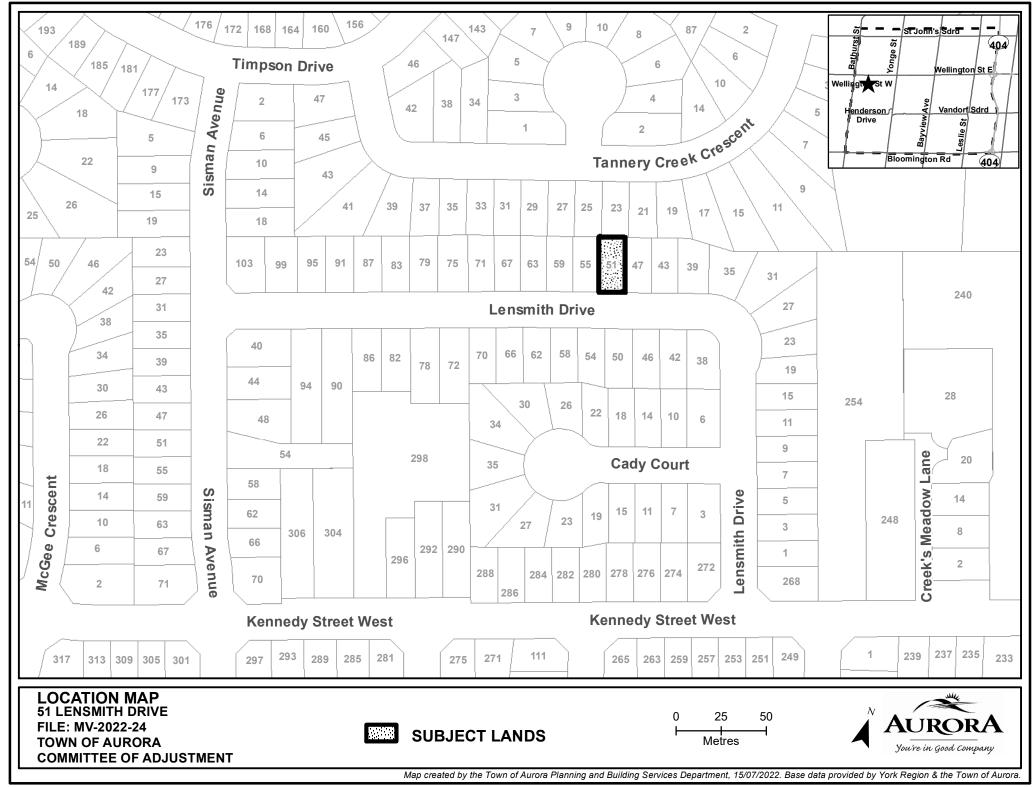

### NOTICE OF PUBLIC HEARING MINOR VARIANCE

Pursuant to Section 45(5) of The Planning Act

| -24 |
|-----|
|     |

**APPLICANT:** SABRINA MONTONI-DINH

**PROPERTY:**51 Lensmith Dr, Aurora, ON L4G6S1PLAN 65M2786 LOT 6

A Location Map and Site Plan illustrating the request are attached. This Application will be heard by the Committee of Adjustment on the Date and Time shown below.

| DATE:     | September 8th, 2022                                                                                                            |
|-----------|--------------------------------------------------------------------------------------------------------------------------------|
| TIME:     | 7:00 p.m.                                                                                                                      |
| LOCATION: | Electronic Meeting<br>(Please visit<br><u>https://www.youtube.com/user/Townofaurora2012</u><br>for live stream of the meeting) |

#### ATTACHMENTS

Attachment 1 – Location Map Attachment 2 – Site Plan Attachment 3 – Request for Decision

Agenda packages will be available prior to the Hearing at:

https://www.aurora.ca/agendas

Document Path: J:\data\data\Committee of Adjustment Maps\D13 Minor Variance\2022 Minor Variances\MV-2022-24-51 Lensmith Dr.mxd