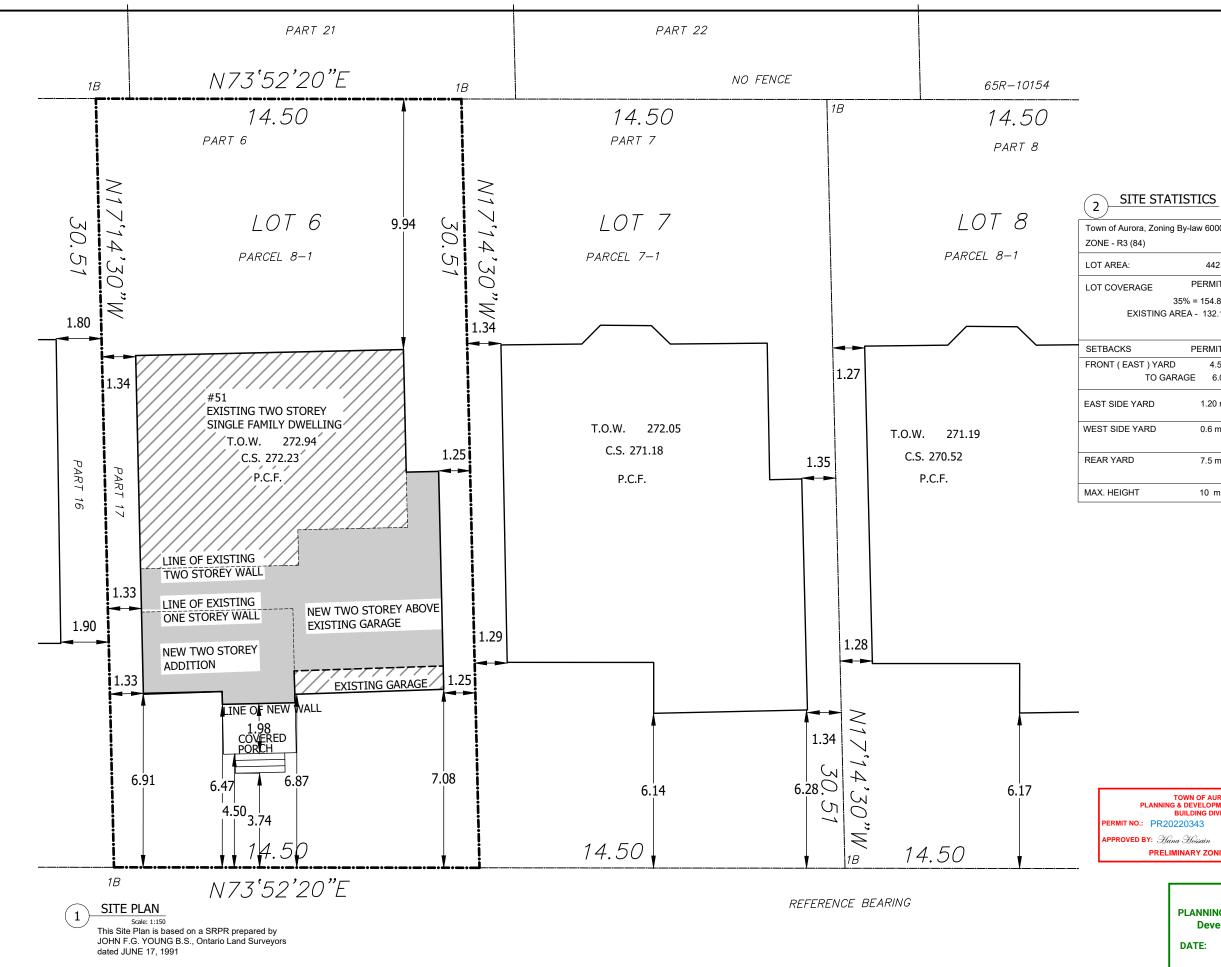

THE FOLLOWING VARIANCES ARE

**REQUIRED**:

 Section 4.20 of the Zoning By-law states that, steps shall not be closer than 4.5m from front lot line

PROPOSAL:

a) The applicant is proposing front steps 3.74m from the front lot line

A Location Map and Site Plan illustrating the request are attached. This Application will be heard by the Committee of Adjustment on the Date and Time shown below.

| DATE:     | September 8th, 2022                                                                                                            |
|-----------|--------------------------------------------------------------------------------------------------------------------------------|
| TIME:     | 7:00 p.m.                                                                                                                      |
| LOCATION: | Electronic Meeting<br>(Please visit<br><u>https://www.youtube.com/user/Townofaurora2012</u><br>for live stream of the meeting) |

#### ATTACHMENTS

Attachment 1 – Location Map Attachment 2 – Site Plan Attachment 3 – Request for Decision

Agenda packages will be available prior to the Hearing at:

https://www.aurora.ca/agendas

Document Path: J:\data\data\Committee of Adjustment Maps\D13 Minor Variance\2022 Minor Variances\MV-2022-24-51 Lensmith Dr.mxd

SERVICE AND IT REMAINS THE PROPERTY OF FIRS' STEP DESIGN. USE AND REPRODUCTION OF THIS DRAWING IS ALLOWED ONLY WITH THE WRITTEN ONSENT OF FIRST STEP DESIGN. THE DRAWING IS NOT ISSUED FOR BUILDING PERMIT UNLESS IT IS STAMPED AND SIGNED AND THE DATED REVISION FIELD STATES: ISSUED FOR BUILDING PERMIT. DO NOT SCALE DRAWING. Town of Aurora, Zoning By-law 6000-17 442.40 m2 PERMITTED PROPOSED 35% = 154.84 m2 NEW AREA -22.44m2 EXISTING AREA - 132.12m2 EXISTING AREA - 132.12m2 TOTAL = 154.56 m2 / 35% PERMITTED PROPOSED 4.5 m, 6.47 m, TO GARAGE 6.0m 6.87m, EXISTING TO REMAIN 1.33 m EXISTING TO REMAIN 1.20 m 1.25 m EXISTING TO REMAIN 0.6 m 5 7.5 m 9.94 m, 3 EXISTING TO REMAIN 2 2022 / 06 / 15 10 m 10 m ISSUED FOR REVIEW ISSUED FOR 2022 / COMMITTEE OF 1 05 / 12 ADJUSTMENT DATE DESCRIPTION NO. REVISIONS NORTH: First Step Design 416-779-9370 www.firststepdesign.ca PROJECT ADDRESS: 51 LENSMITH DR., TOWN OF AURORA PLANNING & DEVELOPMENT SERVICES AURORA ON BUILDING DIVISION PERMIT NO.: PR20220343 DATE: Jun. 30, 2022 DRAWING TITLE: ED BY: Hana Hossain SITE PLAN PRELIMINARY ZONING REVIEW PROJECT NUMBER: 2044 DRAWN BY: PO-CM **TOWN OF AURORA** DATE: AUGUST 2020 PLANNING AND DEVELOPMENT SERVICES **Development Planning Division** SCALE: 1:150 DATE: July 11, 2022 DRAWING NUMBER: RECEIVED A-1