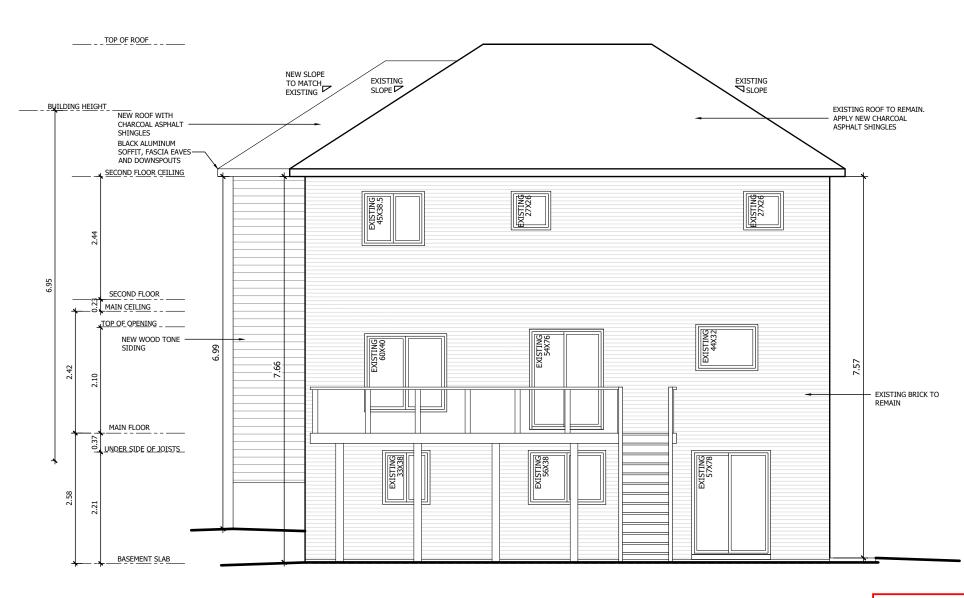

TOWN OF AURORA PLANNING & DEVELOPMENT SERVICES BUILDING DIVISION PERMIT NO.: PR20220343 DATE: Jun. 30, 2022 APPROVED BY: Hana Heistain PRELIMINARY ZONING REVIEW

| CON<br>DIM<br>REP<br>FIR:<br>THI<br>INS<br>REM<br>STE<br>REP<br>IS A<br>WR | ALL CONSULTANTS AND<br>CONTRACTORS SHALL CHECK ALL<br>DIMENSIONS ON SITE AND<br>REPORT ANY DISCREPANCIES TO<br>FIRST STEP DESIGN.<br>THIS DRAWING IS COPYRIGHTED<br>INSTRUMENT OF SERVICE AND IT<br>REMAINS THE PROPERTY OF FIRST<br>STEP DESIGN. USE AND<br>REPRODUCTION OF THIS DRAWING<br>IS ALLOWED ONLY WITH THE<br>WRITTEN CONSENT OF FIRST STEP<br>DESIGN. |                                          |  |  |  |
|----------------------------------------------------------------------------|-------------------------------------------------------------------------------------------------------------------------------------------------------------------------------------------------------------------------------------------------------------------------------------------------------------------------------------------------------------------|------------------------------------------|--|--|--|
| BUI<br>STA<br>DAT                                                          | THE DRAWING IS NOT ISSUED FOF<br>BUILDING PERMIT UNLESS IT IS<br>STAMPED AND SIGNED AND THE<br>DATED REVISION FIELD STATES:<br>ISSUED FOR BUILDING PERMIT.                                                                                                                                                                                                        |                                          |  |  |  |
| NOT                                                                        | <u>re:</u>                                                                                                                                                                                                                                                                                                                                                        |                                          |  |  |  |
| -<br>GYF                                                                   | DIMEI<br>PSUM                                                                                                                                                                                                                                                                                                                                                     | ISIONS TO FINISH                         |  |  |  |
| DIM                                                                        |                                                                                                                                                                                                                                                                                                                                                                   | or doors<br>Ed to interior               |  |  |  |
| _                                                                          |                                                                                                                                                                                                                                                                                                                                                                   | LE DRAWING.                              |  |  |  |
|                                                                            | END<br>EX                                                                                                                                                                                                                                                                                                                                                         | ISTING WALLS                             |  |  |  |
| _                                                                          |                                                                                                                                                                                                                                                                                                                                                                   | EW WALLS                                 |  |  |  |
|                                                                            |                                                                                                                                                                                                                                                                                                                                                                   | -                                        |  |  |  |
|                                                                            |                                                                                                                                                                                                                                                                                                                                                                   |                                          |  |  |  |
|                                                                            |                                                                                                                                                                                                                                                                                                                                                                   |                                          |  |  |  |
|                                                                            |                                                                                                                                                                                                                                                                                                                                                                   |                                          |  |  |  |
|                                                                            |                                                                                                                                                                                                                                                                                                                                                                   |                                          |  |  |  |
|                                                                            |                                                                                                                                                                                                                                                                                                                                                                   |                                          |  |  |  |
| 4                                                                          |                                                                                                                                                                                                                                                                                                                                                                   |                                          |  |  |  |
| 3                                                                          |                                                                                                                                                                                                                                                                                                                                                                   |                                          |  |  |  |
| 2                                                                          |                                                                                                                                                                                                                                                                                                                                                                   |                                          |  |  |  |
| 1                                                                          | 2021 /<br>05 / 12                                                                                                                                                                                                                                                                                                                                                 | ISSUED FOR<br>COMMITTEE OF<br>ADJUSTMENT |  |  |  |
| NO.                                                                        | DATE                                                                                                                                                                                                                                                                                                                                                              | DESCRIPTION                              |  |  |  |
|                                                                            |                                                                                                                                                                                                                                                                                                                                                                   | REVISIONS                                |  |  |  |
|                                                                            |                                                                                                                                                                                                                                                                                                                                                                   |                                          |  |  |  |
|                                                                            |                                                                                                                                                                                                                                                                                                                                                                   |                                          |  |  |  |
|                                                                            |                                                                                                                                                                                                                                                                                                                                                                   | First                                    |  |  |  |
|                                                                            | Step<br>Design                                                                                                                                                                                                                                                                                                                                                    |                                          |  |  |  |
|                                                                            | 416-779-9370                                                                                                                                                                                                                                                                                                                                                      |                                          |  |  |  |
|                                                                            | www.firststepdesign.ca                                                                                                                                                                                                                                                                                                                                            |                                          |  |  |  |
| PRO.                                                                       | PROJECT ADDRESS:<br>51 LENSMITH DR.,<br>AURORA, ON.                                                                                                                                                                                                                                                                                                               |                                          |  |  |  |
| DRA                                                                        | DRAWING TITLE:<br>NORTH<br>ELEVATION                                                                                                                                                                                                                                                                                                                              |                                          |  |  |  |
| PRO:                                                                       | PROJECT NUMBER: 2044                                                                                                                                                                                                                                                                                                                                              |                                          |  |  |  |
| DRA                                                                        | DRAWN BY: PO - CM                                                                                                                                                                                                                                                                                                                                                 |                                          |  |  |  |
| DAT                                                                        | DATE: OCTOBER 2020                                                                                                                                                                                                                                                                                                                                                |                                          |  |  |  |
| SCALE: 1:75                                                                |                                                                                                                                                                                                                                                                                                                                                                   |                                          |  |  |  |
| DRA                                                                        |                                                                                                                                                                                                                                                                                                                                                                   | DRAWING NUMBER:                          |  |  |  |
|                                                                            | WING NUM                                                                                                                                                                                                                                                                                                                                                          | IBER:                                    |  |  |  |