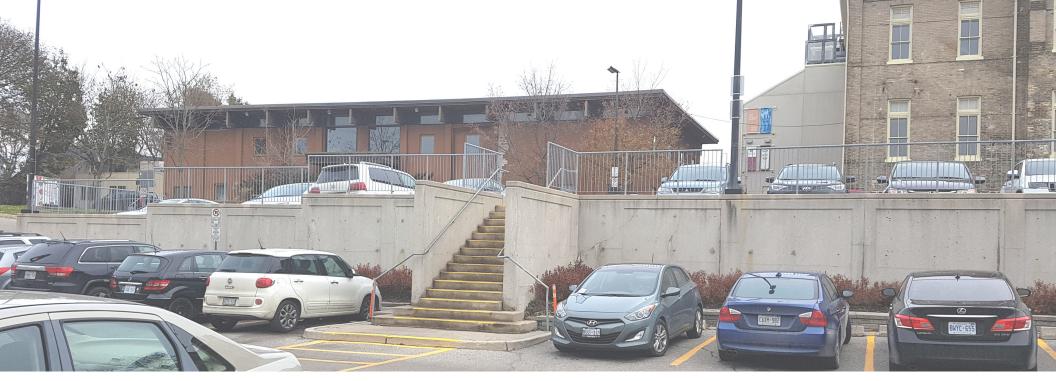

### REFINEMENT DEC. 12 2017

#### **SUMMARY**

- Parking is provided in the north surface parking lot and on-street parking. Accessible parking, short term parking and deliveries are located on east/west laneway.
- Mid-block connection is shared pedestrian and vehicular space.