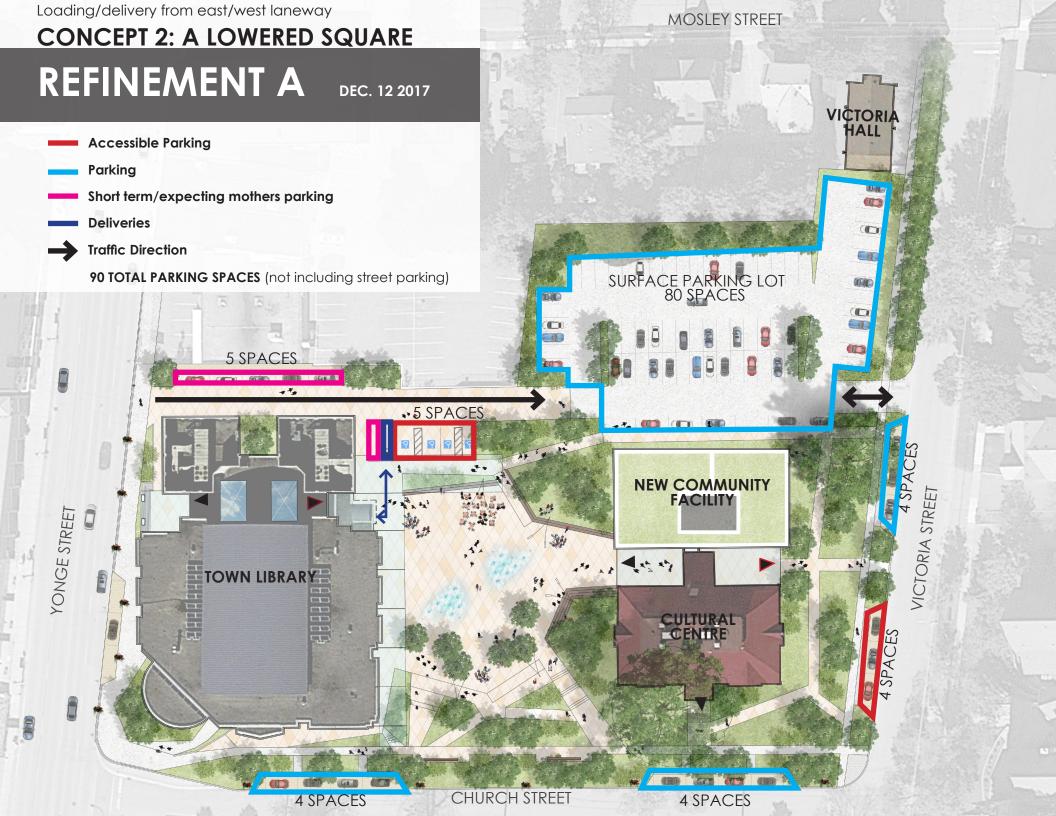

# REFINEMENT A

### REFINEMENT A

DEC. 12 2017

TYPE A PARKING: Accessible van - 3.4m wide

TYPE B PARKING: Accessible - 2.4m wide

Access aisle -1.5m wide

#### **REFINEMENT A**

#### **SUMMARY**

- Parking is provided in the north surface parking lot and on-street parking. Accessible parking, short term parking and deliveries are located on east/west laneway.
- Mid-block connection is shared pedestrian and vehicular space.