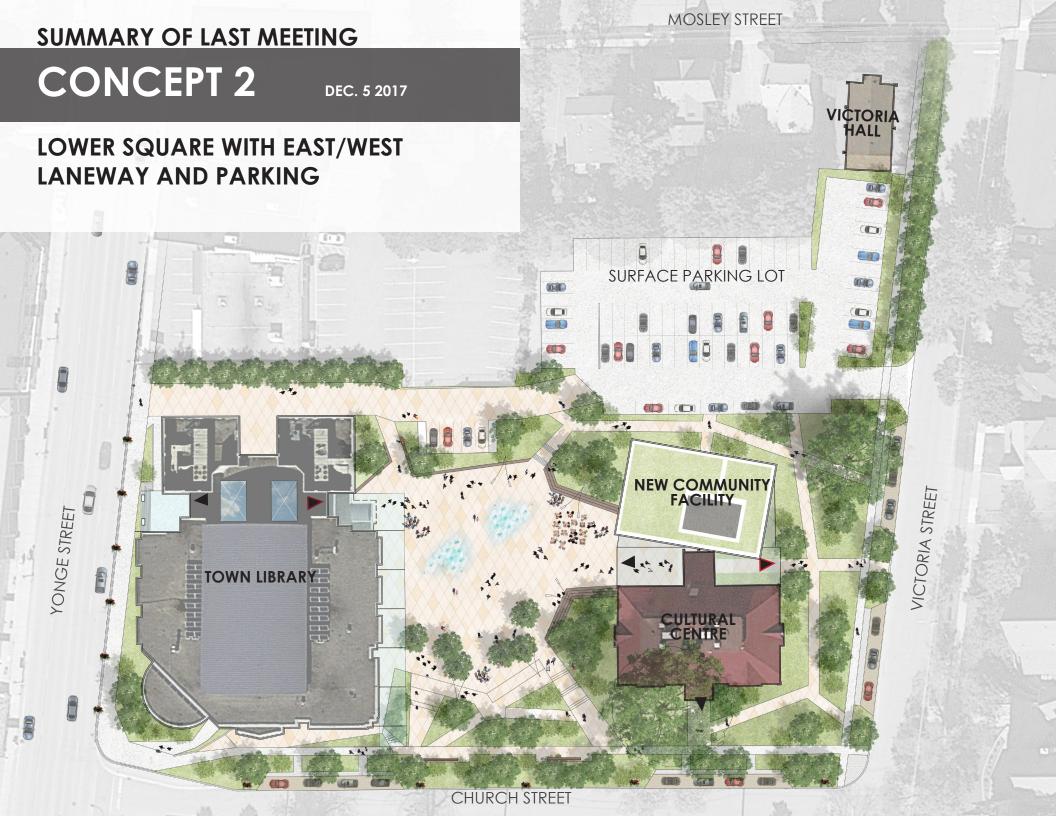

#### **SUMMARY**

- Parking is provided in the north surface parking lot and on-street parking. Accessible parking, short term parking and deliveries are located on east/west laneway.
- Mid-block connection is shared pedestrian and vehicular space.