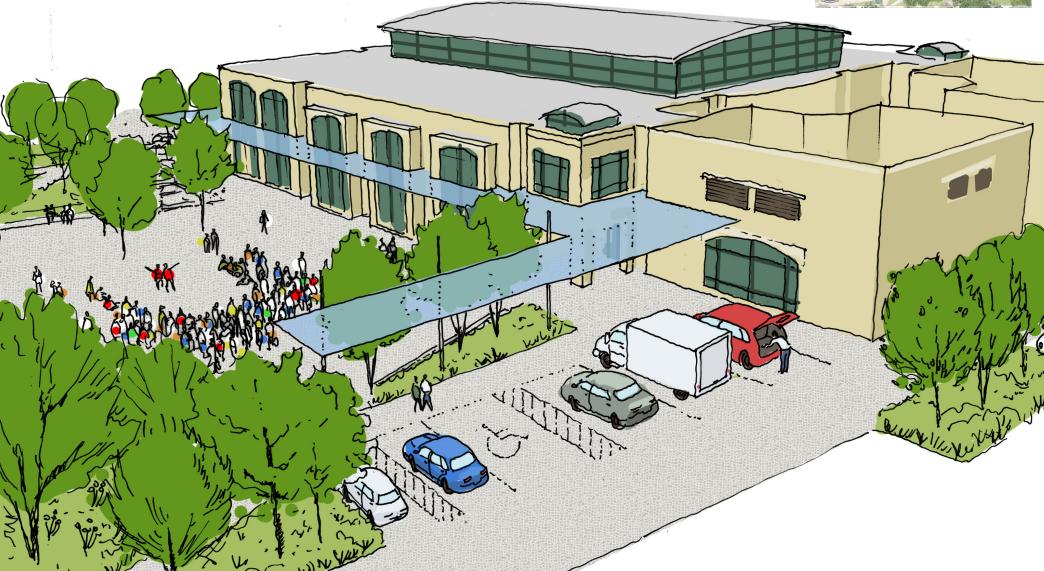

## REFINEMENT A











# REFINEMENT A











### REFINEMENT A

DEC. 12 2017

TYPE A PARKING: Accessible van - 3.4m wide

TYPE B PARKING: Accessible - 2.4m wide

Access aisle -1.5m wide









## REFINEMENT A







### **REFINEMENT B**











## **REFINEMENT B**











### **REFINEMENT B**

DEC. 12 2017

TYPE A PARKING: Accessible van - 3.4m wide

TYPE B PARKING: Accessible - 2.4m wide

Access aisle -1.5m wide



### REFINEMENT DEC. 12 2017

#### **SUMMARY**

- Parking is provided in the north surface parking lot and on-street parking. Accessible parking, short term parking and deliveries are located on east/west laneway.
- Mid-block connection is shared pedestrian and vehicular space.

#### **REFINEMENT A**



#### **REFINEMENT B**