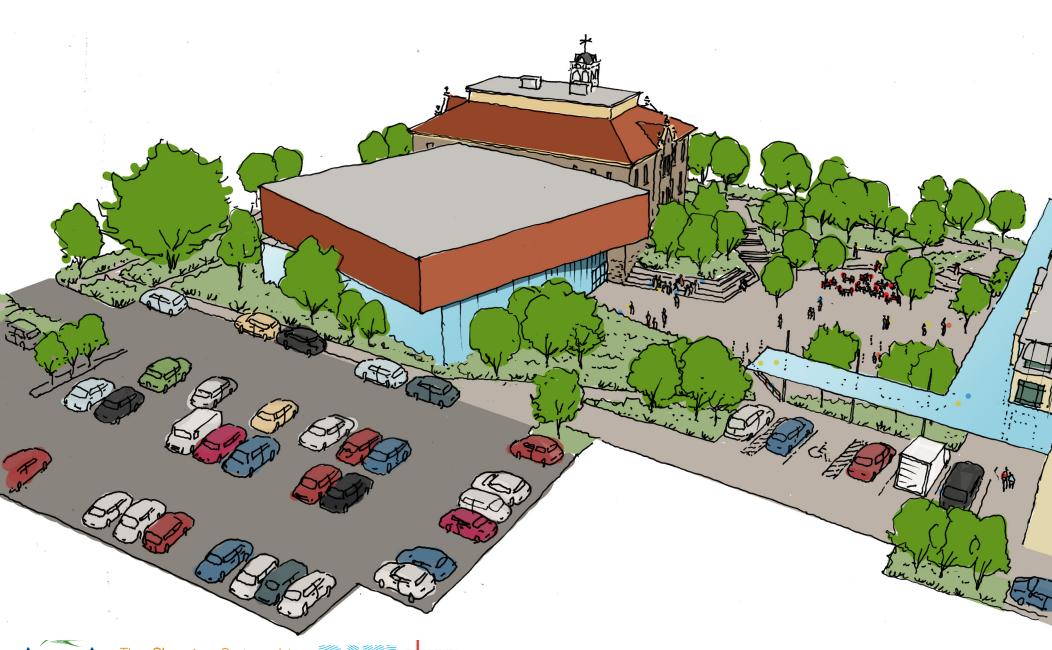

#### **SUMMARY**

- Parking is provided in the north surface parking lot and on-street parking. Accessible parking, short term parking and deliveries are located on east/west laneway.
- Mid-block connection is shared pedestrian and vehicular space.