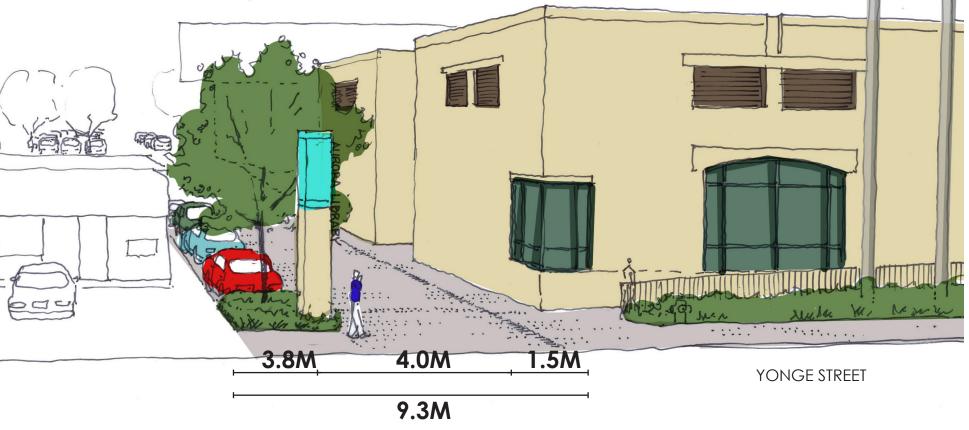

## REFINEMENT A











# REFINEMENT A











### REFINEMENT A

DEC. 12 2017

TYPE A PARKING: Accessible van - 3.4m wide

TYPE B PARKING: Accessible - 2.4m wide

Access aisle -1.5m wide









## REFINEMENT A







### **REFINEMENT B**











## **REFINEMENT B**











### **REFINEMENT B**

DEC. 12 2017

TYPE A PARKING: Accessible van - 3.4m wide

TYPE B PARKING: Accessible - 2.4m wide

Access aisle -1.5m wide



### REFINEMENT DEC. 12 2017

#### **SUMMARY**

- Parking is provided in the north surface parking lot and on-street parking. Accessible parking, short term parking and deliveries are located on east/west laneway.
- Mid-block connection is shared pedestrian and vehicular space.

#### **REFINEMENT A**



#### **REFINEMENT B**