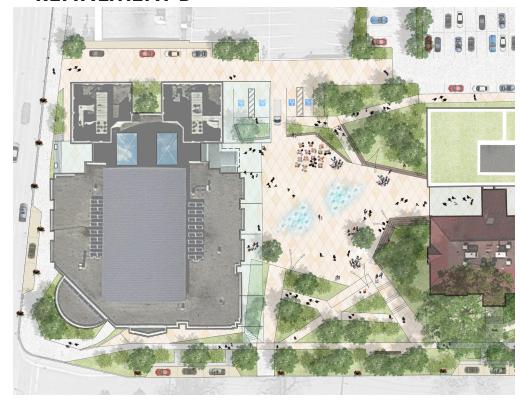

## REFINEMENT A











# REFINEMENT A











### REFINEMENT A

DEC. 12 2017

TYPE A PARKING: Accessible van - 3.4m wide

TYPE B PARKING: Accessible - 2.4m wide

Access aisle -1.5m wide









## REFINEMENT A







### **REFINEMENT B**











## **REFINEMENT B**











### **REFINEMENT B**

DEC. 12 2017

TYPE A PARKING: Accessible van - 3.4m wide

TYPE B PARKING: Accessible - 2.4m wide

Access aisle -1.5m wide



### REFINEMENT DEC. 12 2017

#### **SUMMARY**

- Parking is provided in the north surface parking lot and on-street parking. Accessible parking, short term parking and deliveries are located on east/west laneway.
- Mid-block connection is shared pedestrian and vehicular space.

#### **REFINEMENT A**



#### **REFINEMENT B**