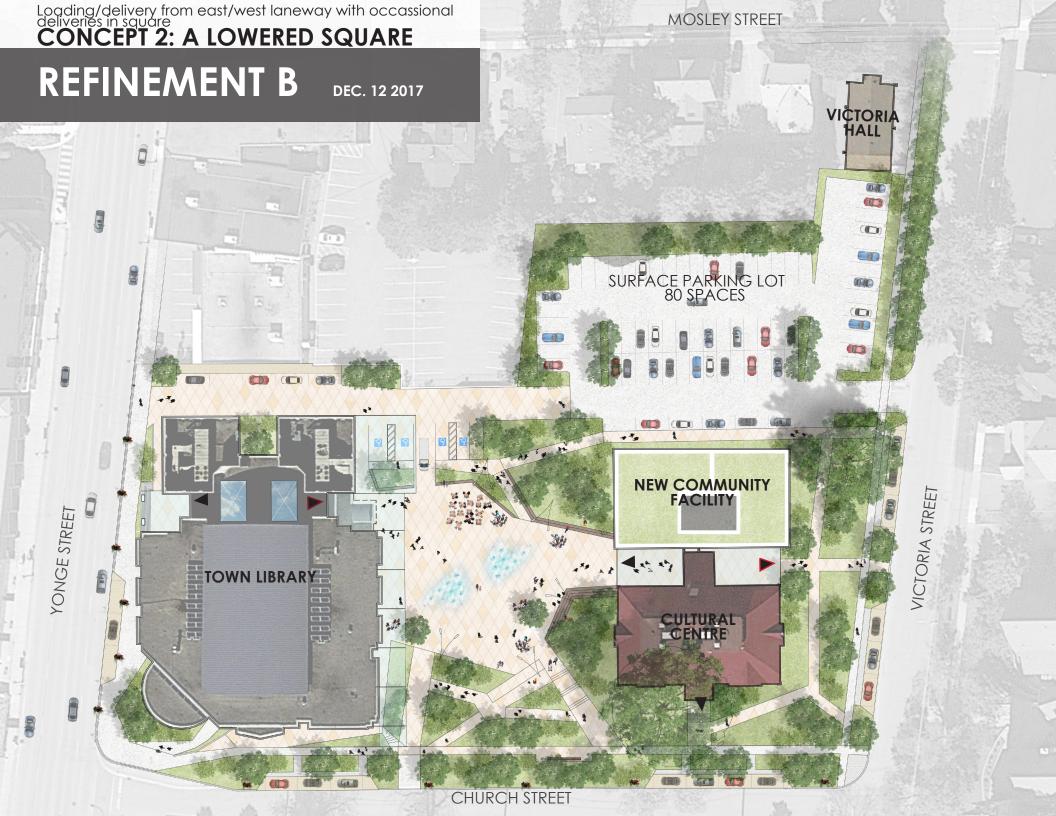

### **REFINEMENT B**

## **REFINEMENT B**

### **REFINEMENT B**

DEC. 12 2017

TYPE A PARKING: Accessible van - 3.4m wide

TYPE B PARKING: Accessible - 2.4m wide

Access aisle -1.5m wide

#### **REFINEMENT B**