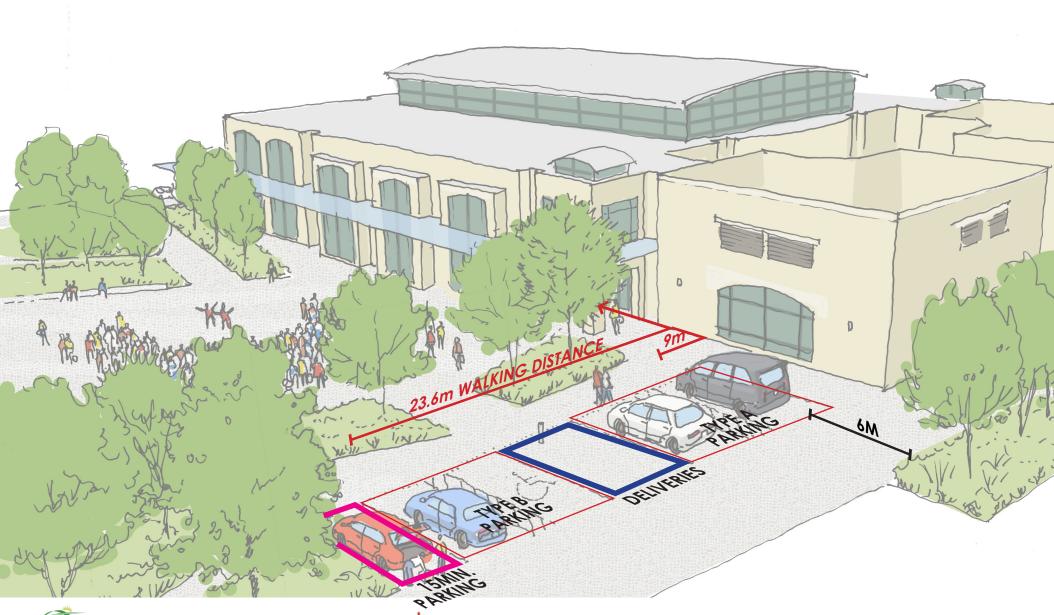

### REFINEMENT A

DEC. 12 2017

TYPE A PARKING: Accessible van - 3.4m wide

TYPE B PARKING: Accessible - 2.4m wide

Access aisle -1.5m wide

#### **SUMMARY**

- Parking is provided in the north surface parking lot and on-street parking. Accessible parking, short term parking and deliveries are located on east/west laneway.
- Mid-block connection is shared pedestrian and vehicular space.