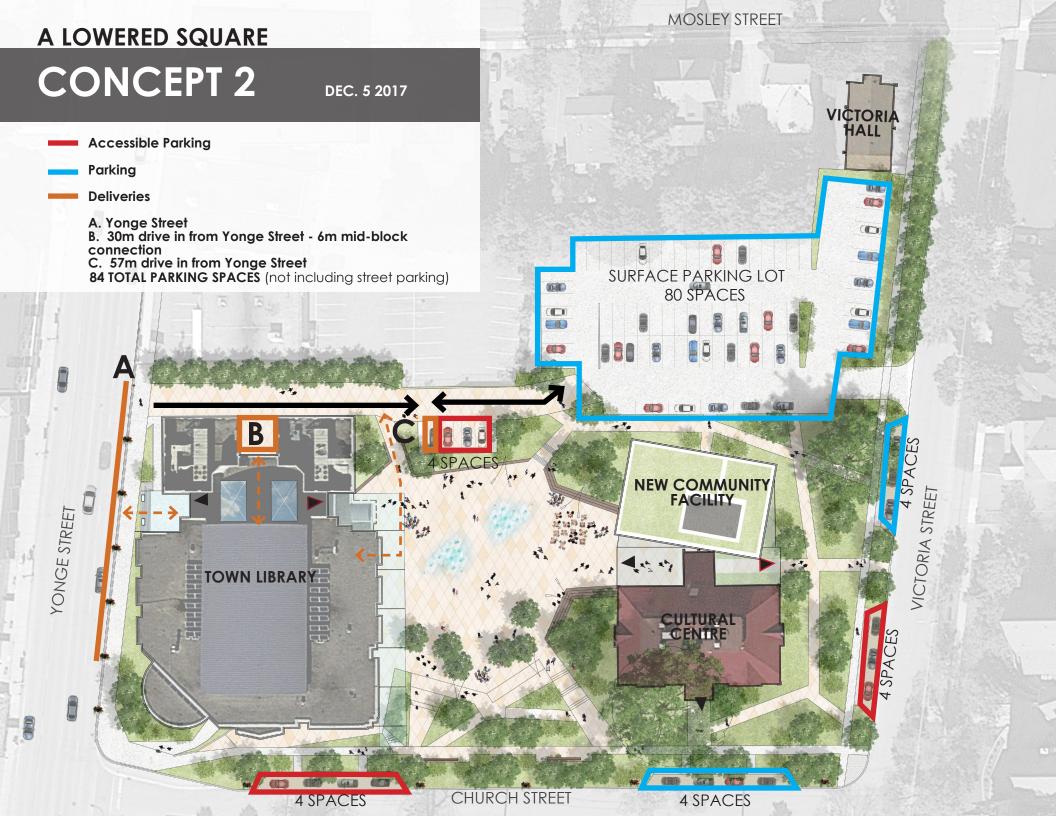

#### **SUMMARY**

- Parking is provided in the north surface parking lot and on-street parking. Accessible parking, short term parking and deliveries are located on east/west laneway.
- Mid-block connection is shared pedestrian and vehicular space.