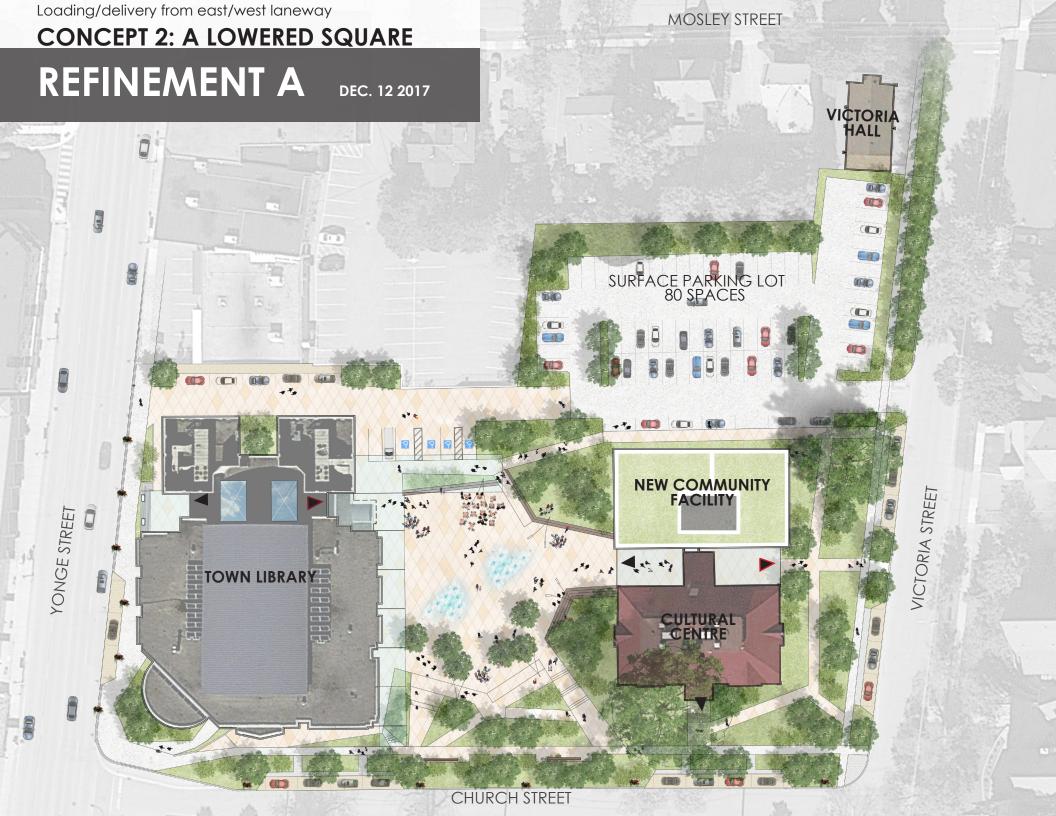

## REFINEMENT A

#### **REFINEMENT A**

#### **SUMMARY**

- Parking is provided in the north surface parking lot and on-street parking. Accessible parking, short term parking and deliveries are located on east/west laneway.
- Mid-block connection is shared pedestrian and vehicular space.