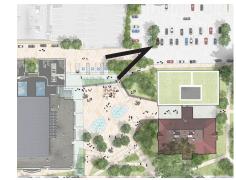

### REFINEMENT A

DEC. 12 2017

TYPE A PARKING: Accessible van - 3.4m wide

TYPE B PARKING: Accessible - 2.4m wide

Access aisle -1.5m wide

#### **SUMMARY**

- Parking is provided in the north surface parking lot and on-street parking. Accessible parking, short term parking and deliveries are located on east/west laneway.
- Mid-block connection is shared pedestrian and vehicular space.