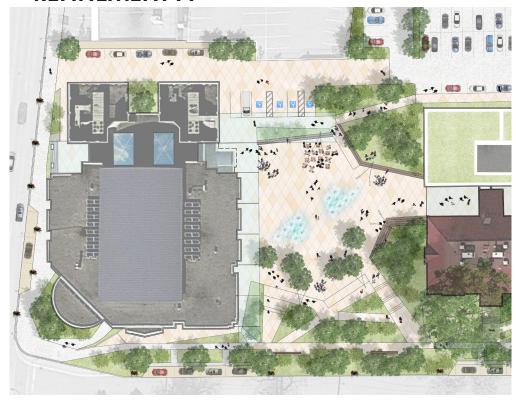

## REFINEMENT A











# REFINEMENT A











### REFINEMENT A

DEC. 12 2017

TYPE A PARKING: Accessible van - 3.4m wide

TYPE B PARKING: Accessible - 2.4m wide

Access aisle -1.5m wide









## REFINEMENT A







### **REFINEMENT B**











## **REFINEMENT B**











### **REFINEMENT B**

DEC. 12 2017

TYPE A PARKING: Accessible van - 3.4m wide

TYPE B PARKING: Accessible - 2.4m wide

Access aisle -1.5m wide



### REFINEMENT DEC. 12 2017

#### **SUMMARY**

- Parking is provided in the north surface parking lot and on-street parking. Accessible parking, short term parking and deliveries are located on east/west laneway.
- Mid-block connection is shared pedestrian and vehicular space.

#### **REFINEMENT A**



#### **REFINEMENT B**