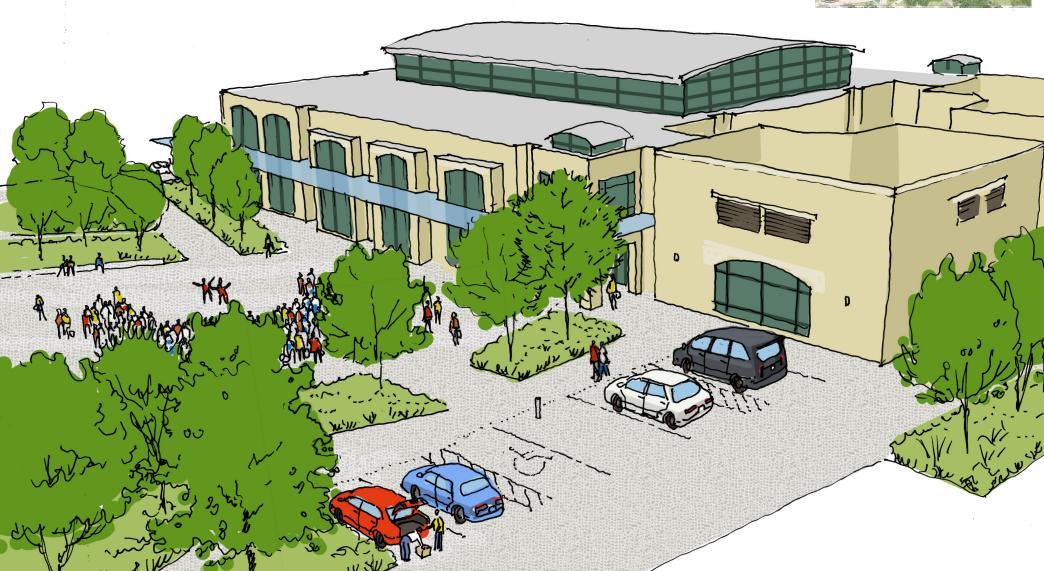

#### **SUMMARY**

- Parking is provided in the north surface parking lot and on-street parking. Accessible parking, short term parking and deliveries are located on east/west laneway.
- Mid-block connection is shared pedestrian and vehicular space.