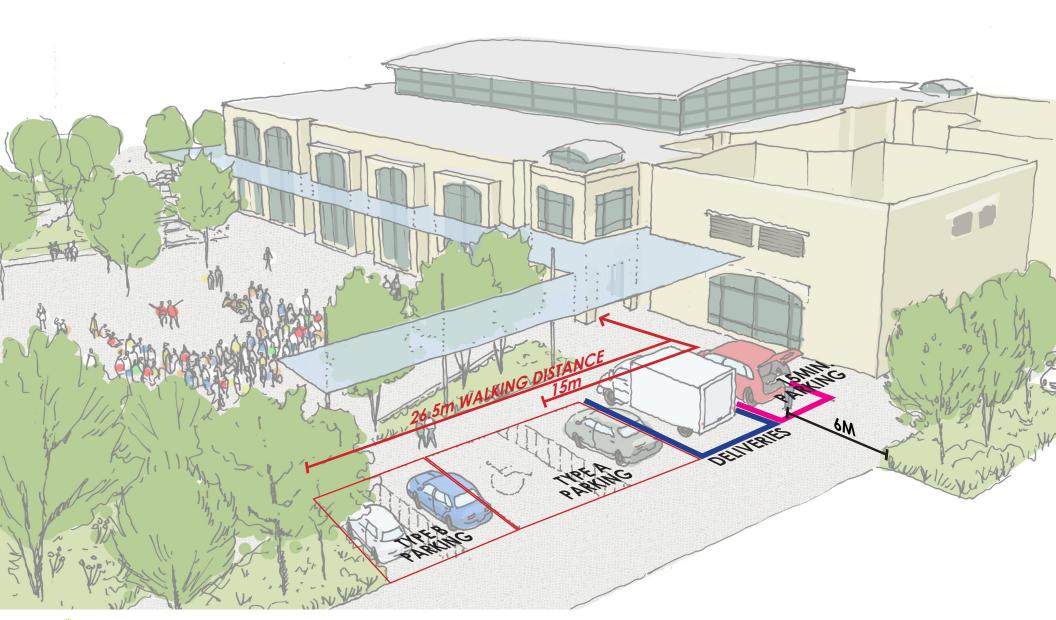

### REFINEMENT A

DEC. 12 2017

TYPE A PARKING: Accessible van - 3.4m wide

TYPE B PARKING: Accessible - 2.4m wide

Access aisle -1.5m wide

### **REFINEMENT B**

DEC. 12 2017

TYPE A PARKING: Accessible van - 3.4m wide

TYPE B PARKING: Accessible - 2.4m wide

Access aisle -1.5m wide

#### **REFINEMENT A**

#### **REFINEMENT B**